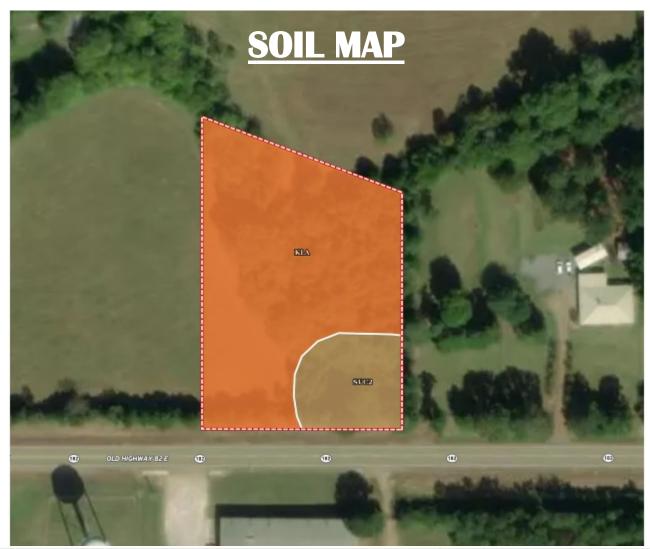

MICHAEL COOPER, REALTOR® Mcooper@TomSmithLand.com 662.268.6333 office | 662.285.8686 cell

MICHAEL COOPER, REALTOR® Mcooper@TomSmithLand.com 662.268.6333 office | 662.285.8686 cell

| SOIL CODE | SOIL DESCRIPTION                                                 | ACRES  | %     | CPI | NCCPI | CAP  |
|-----------|------------------------------------------------------------------|--------|-------|-----|-------|------|
| KIA       | Kipling silty clay loam, 0 to 2 percent slopes                   | 1.75   | 82.16 | 0   | 61    | 3w   |
| SuC2      | Sumter silty clay loam, 5 to 8 percent slopes, moderately eroded | 0.37   | 17.37 | 0   | 20    | 4e   |
| TOTALS    |                                                                  | 2.12(* | 100%  | ,   | 53.59 | 3.17 |