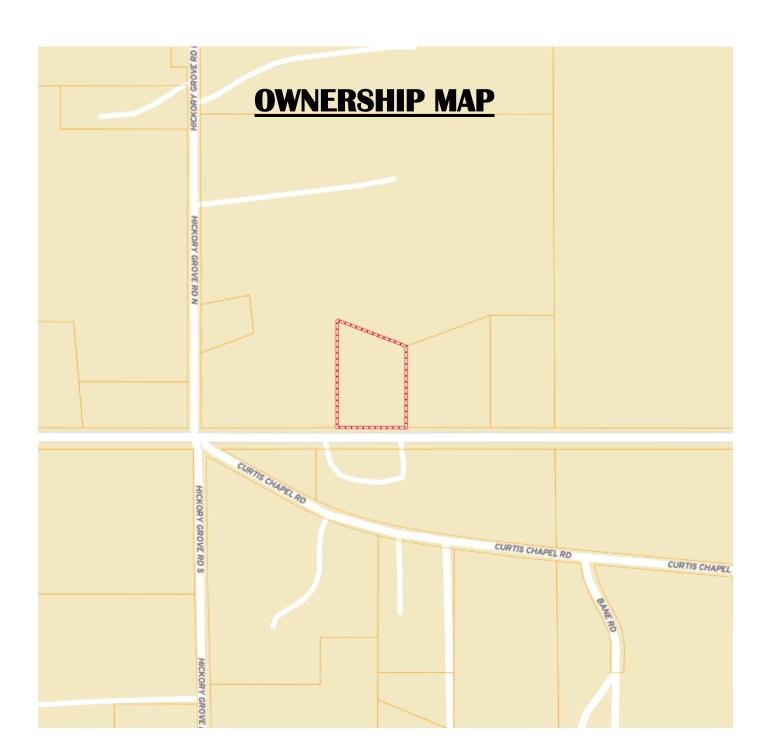

This 2+/- acre lot is located just past Hickory Grove Road on the north side of Hwy 182. This Oktibbeha County, MS, property would be an excellent location for a commercial business. The majority of this land is pasture with good topography helping on the initial prep work for construction. Located in an Opportunity Zone with utilities available. There will be some light deed restrictions. Additional land is available to the west of this lot.

<u>Directions from the intersection of Hwy 182 and Hwy 82 in Clayton Village</u>: Travel east 3.2 miles on Hwy 182. The property will be just east of Hickory Grove Road on the north side of Hwy 182.

#### **DIRECTIONAL MAP**

<u>Directions from the intersection of Hwy 182 and Hwy 82 in Clayton Village</u>: Travel east 3.2 miles on Hwy 182. The property will be just east of Hickory Grove Road on the north side of Hwy 182.