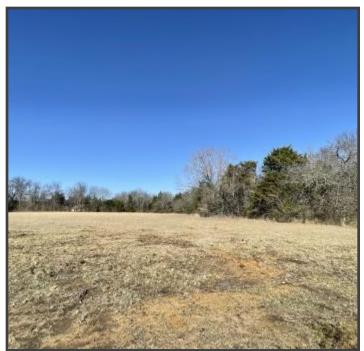

This 2+/- acre lot is located just past Hickory Grove Road on the north side of Hwy 182. This Oktibbeha County, MS, property would be an excellent location for a commercial business. The majority of this land is pasture with good topography helping on the initial prep work for construction. Located in an Opportunity Zone with utilities available. There will be some light deed restrictions. Additional land is available to the west of this lot.