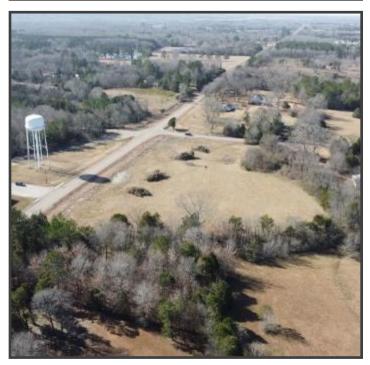

This 2+/- acre lot is located just past Hickory Grove Road on the north side of Hwy 182. This Oktibbeha County, MS, property would be an excellent location for a commercial business. The majority of this land is pasture with good topography helping on the initial prep work for construction. Located in an Opportunity Zone with utilities available. There will be some light deed restrictions. Additional land is available to the west of this lot.

<u>Directions from the intersection of Hwy 182 and Hwy 82 in Clayton Village</u>: Travel east 3.2 miles on Hwy 182. The property will be just east of Hickory Grove Road on the north side of Hwy 182.

#### **DIRECTIONAL MAP**

<u>Directions from the intersection of Hwy 182 and Hwy 82 in Clayton Village</u>: Travel east 3.2 miles on Hwy 182. The property will be just east of Hickory Grove Road on the north side of Hwy 182.