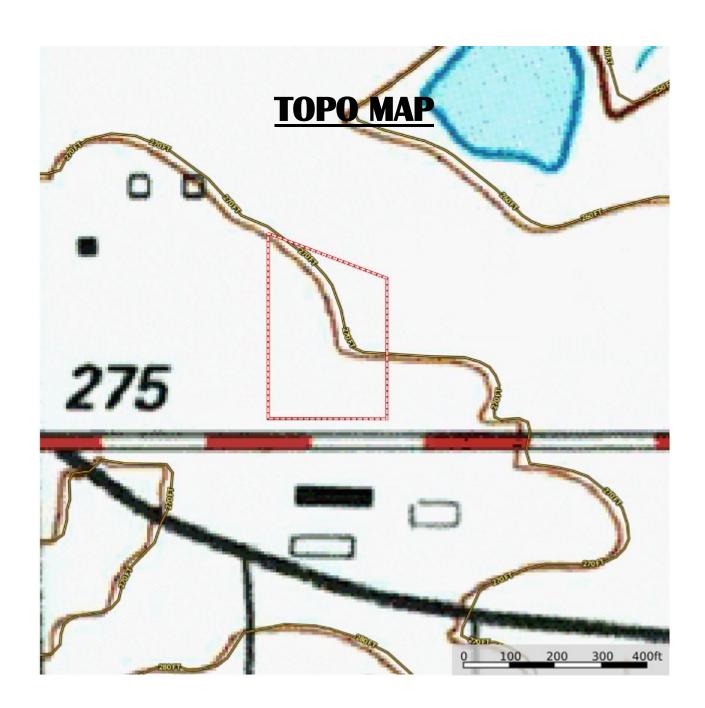

This 2+/- acre lot is located just past Hickory Grove Road on the north side of Hwy 182. This Oktibbeha County, MS, property would be an excellent location for a commercial business. The majority of this land is pasture with good topography helping on the initial prep work for construction. Located in an Opportunity Zone with utilities available. There will be some light deed restrictions. Additional land is available to the west of this lot.