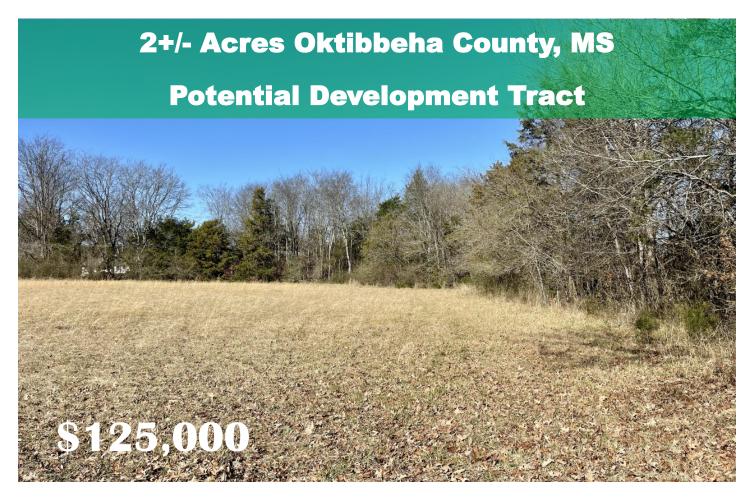

This 2+/- acre lot is located just past Hickory Grove Road on the north side of Hwy 182. This Oktibbeha County, MS, property would be an excellent location for a commercial business. The majority of this land is pasture with good topography helping on the initial prep work for construction. Located in an Opportunity Zone with utilities available. There will be some light deed restrictions. Additional land is available to the west of this lot.