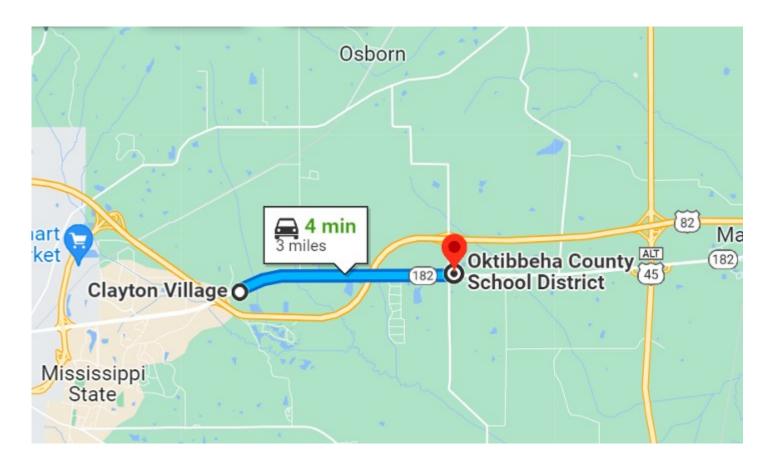

<u>Directions from the intersection of Hwy 182 and Hwy 82 in Clayton Village</u>: Travel east 3.2 miles on Hwy 182. The property will be just east of Hickory Grove Road on the north side of Hwy 182.

#### **DIRECTIONAL MAP**

<u>Directions from the intersection of Hwy 182 and Hwy 82 in Clayton Village</u>: Travel east 3.2 miles on Hwy 182. The property will be just east of Hickory Grove Road on the north side of Hwy 182.