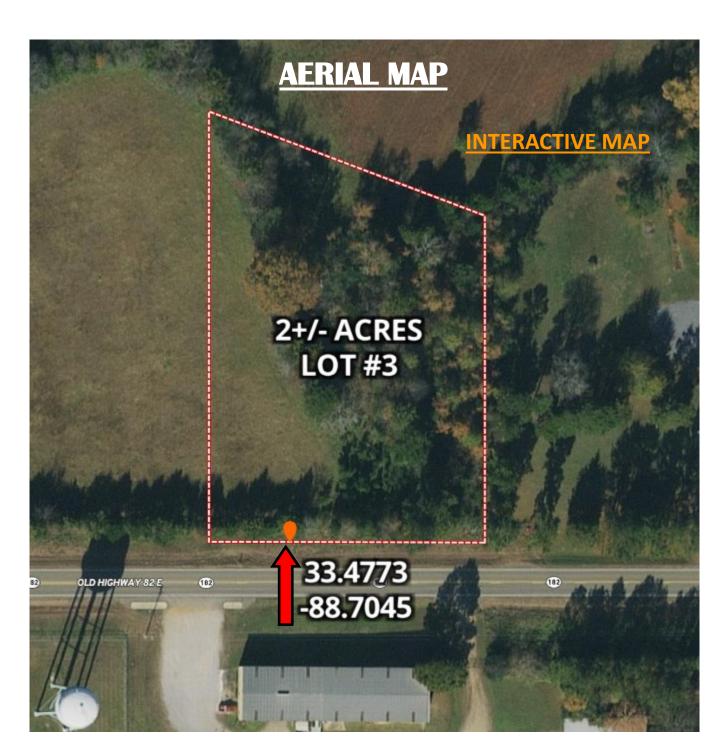

This 2+/- acre lot is located just past Hickory Grove Road on the north side of Hwy 182. This Oktibbeha County, MS, property would be an excellent location for a commercial business. The majority of this land is pasture with good topography helping on the initial prep work for construction. Located in an Opportunity Zone with utilities available. There will be some light deed restrictions. Additional land is available to the west of this lot.