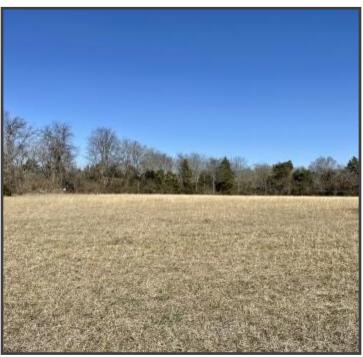

This 2+/- acre lot is located just past Hickory Grove Road on the north side of Hwy 182. This Oktibbeha County, MS, property would be an excellent location for a commercial business. The majority of this land is pasture with good topography helping on the initial prep work for construction. Located in an Opportunity Zone with utilities available. There will be some light deed restrictions. Additional land is available to the west of this lot.