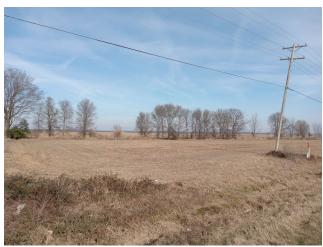

# 1.5+/- Acre Investment Property In Sunflower County, MS

1534 Hwy. 82 Indianola, MS 38751

This 1.5+/- acre tract is conveniently located just off Highway 82 East in Indianola, Sunflower County, MS. A perfect spot for your business with plenty of highway frontage. This highway has over 20,000 daily traffic count. Visibility is key to maximizing this valuable tract for multiple uses, all located just off the heartline of the Delta, Highway 82. Call Emerson for your private showing today.