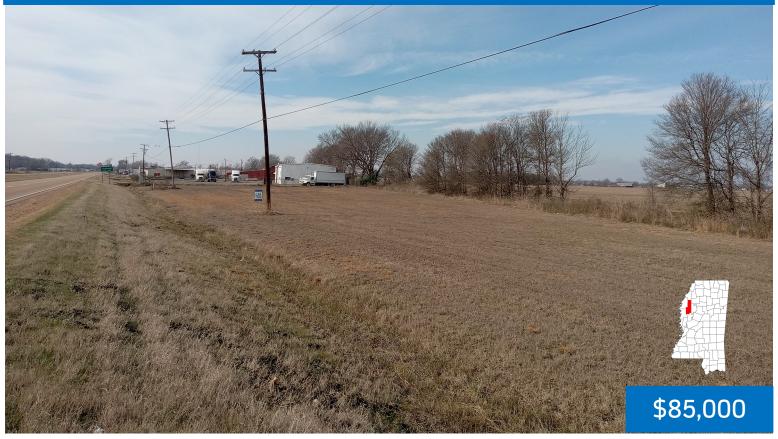

# 1.5+/- Acre Investment Property In Sunflower County, MS

1534 Hwy. 82 Indianola, MS 38751

This 1.5+/- acre tract is conveniently located just off Highway 82 East in Indianola, Sunflower County, MS. A perfect spot for your business with plenty of highway frontage. This highway has over 20,000 daily traffic count. Visibility is key to maximizing this valuable tract for multiple uses, all located just off the heartline of the Delta, Highway 82. Call Emerson for your private showing today.