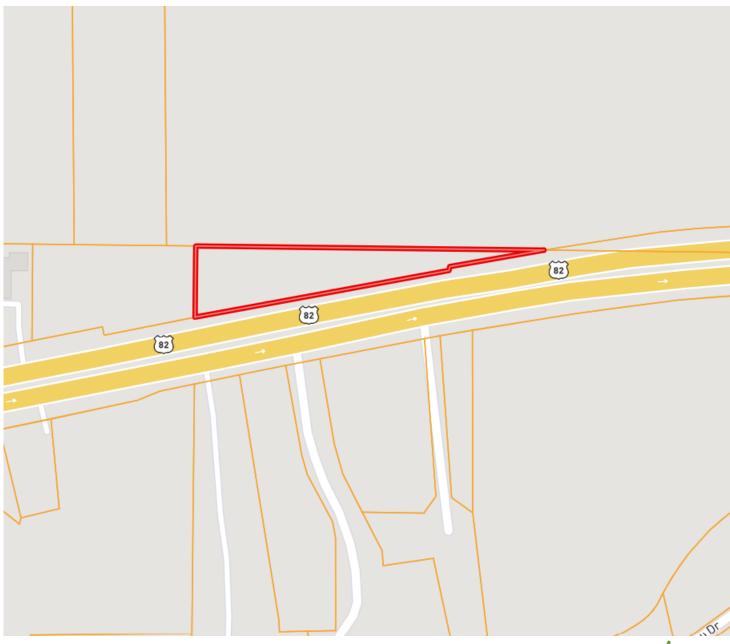

## DIRECTIONAL MAP

Address: 1534 Hwy 82 Indianola, MS 38751

<u>Directions from the intersection of Hwy 49 & Hwy 82 in Indianola, MS:</u> Travel West on Hwy 82 for approximately 1.0 miles and the destination is on the left. <u>Click for Google Maps.</u>