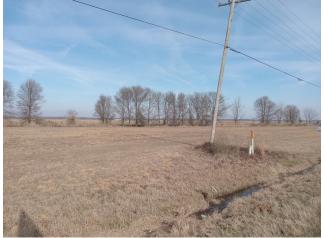

# 1.5+/- Acre Investment Property In Sunflower County, MS

1534 Hwy. 82 Indianola, MS 38751

This 1.5+/- acre tract is conveniently located just off Highway 82 East in Indianola, Sunflower County, MS. A perfect spot for your business with plenty of highway frontage. This highway has over 20,000 daily traffic count. Visibility is key to maximizing this valuable tract for multiple uses, all located just off the heartline of the Delta, Highway 82. Call Emerson for your private showing today.