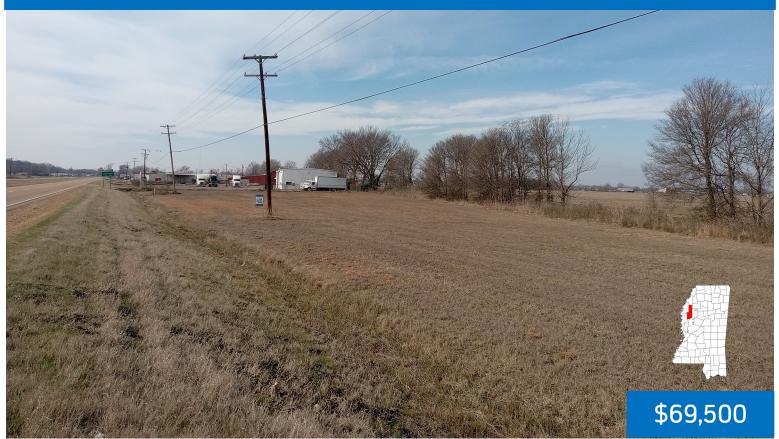

## **1.5+/- Acre Investment Property** In Sunflower County, MS

### 1534 Hwy. 82 Indianola, MS 38751

This 1.5+/- acre tract is conveniently located just off Highway 82 East in Indianola, Sunflower County, MS. A perfect spot for your business with plenty of highway frontage. This highway has over 20,000 daily traffic count. Visibility is key to maximizing this valuable tract for multiple uses, all located just off the heartline of the Delta, Highway 82. Call Emerson for your private showing today.