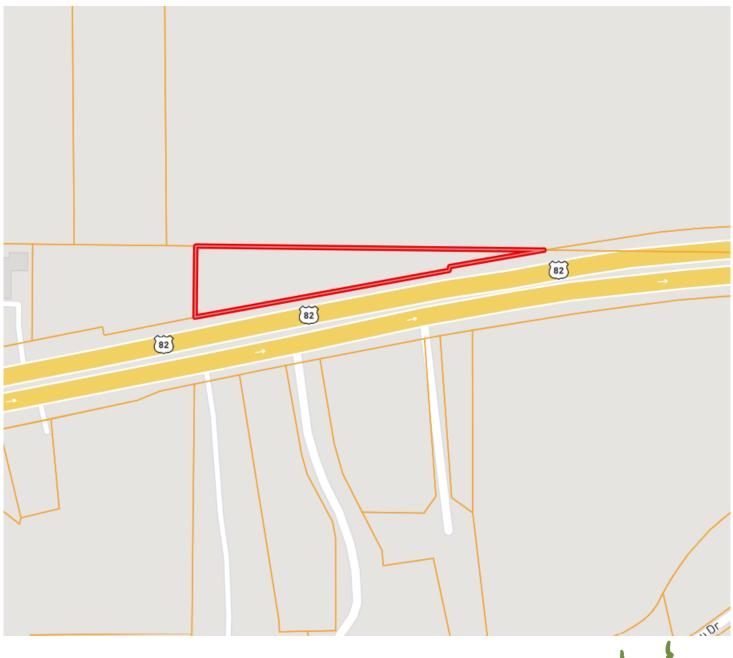

# DIRECTIONAL MAP

#### Address: 1534 Hwy 82 Indianola, MS 38751

**Directions from the intersection of Hwy 49 & Hwy 82 in Indianola, MS:** Travel West on Hwy 82 for approximately 1.0 miles and the destination is on the left. <u>Click for Google Maps.</u>