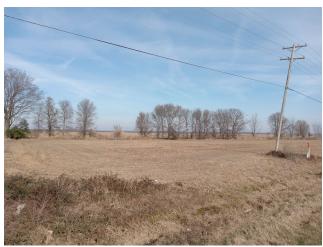

# 1.5+/- Acre Investment Property In Sunflower County, MS

1534 Hwy. 82 Indianola, MS 38751

This 1.5+/- acre tract is conveniently located just off Highway 82 East in Indianola, Sunflower County, MS. A perfect spot for your business with plenty of highway frontage. This highway has over 20,000 daily traffic count. Visibility is key to maximizing this valuable tract for multiple uses, all located just off the heartline of the Delta, Highway 82. Call Emerson for your private showing today.