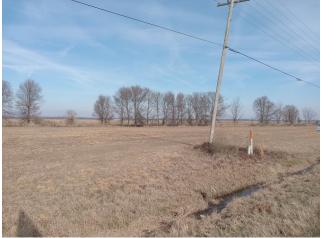

# 1.5+/- Acre Investment Property In Sunflower County, MS

1534 Hwy. 82 Indianola, MS 38751

This 1.5+/- acre tract is conveniently located just off Highway 82 East in Indianola, Sunflower County, MS. A perfect spot for your business with plenty of highway frontage. This highway has over 20,000 daily traffic count. Visibility is key to maximizing this valuable tract for multiple uses, all located just off the heartline of the Delta, Highway 82. Call Emerson for your private showing today.