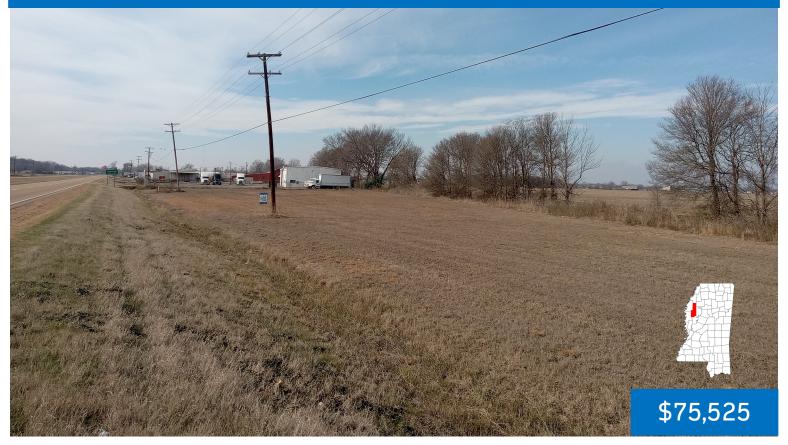

# 1.5+/- Acre Investment Property In Sunflower County, MS

1534 Hwy. 82 Indianola, MS 38751

This 1.5+/- acre tract is conveniently located just off Highway 82 East in Indianola, Sunflower County, MS. A perfect spot for your business with plenty of highway frontage. This highway has over 20,000 daily traffic count. Visibility is key to maximizing this valuable tract for multiple uses, all located just off the heartline of the Delta, Highway 82. Call Emerson for your private showing today.