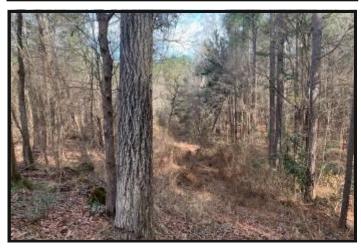

### **Recreational Homesite** 36± Acres in Lawrence County, MS

Are you looking for a recreational tract or a place to build in Lawrence County, MS? Look at this 36+/acre property on the Lincoln/Lawrence County line. Access to this property is convenient and easy, with road frontage on E Lincoln Road and Ben Mason Road in Monticello. This one is a perfect hunting tract with established food plots. There is also an excellent internal road system to walk or ride. The majority of the property is pines with some hills. Utilities are available at the road, and it is located in Lawrence County School District. Call Chad today to schedule a viewing!