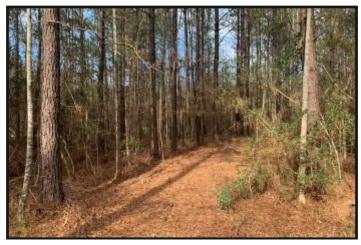

### **Recreational Homesite** 36± Acres in Lawrence County, MS

Are you looking for a recreational tract or a place to build in Lawrence County, MS? Look at this 36+/acre property on the Lincoln/Lawrence County line. Access to this property is convenient and easy, with road frontage on E Lincoln Road and Ben Mason Road in Monticello. This one is a perfect hunting tract with established food plots. There is also an excellent internal road system to walk or ride. The majority of the property is pines with some hills. Utilities are available at the road, and it is located in Lawrence County School District. Call Chad today to schedule a viewing!