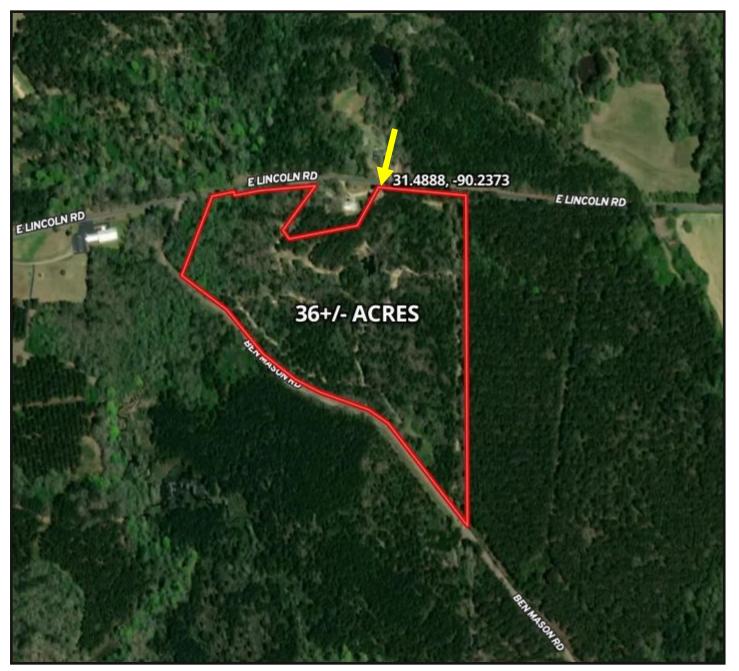

on the Lincoln/Lawrence County line. Access to this property is convenient and easy, with road frontage on E Lincoln Road and Ben Mason Road in Monticello. This one is a perfect hunting tract with established food plots. There is also an excellent internal road system to walk or ride. The majority of the property is pines with some hills. Utilities are available at the road, and it is located in Lawrence County School District. Call Chad today to schedule a viewing!



#### CHAD WILSON REALTOR®

Office: 601.898.2772 Cell: 601.750.1970

Chad@TomSmithLand.com



A Real Estate Expert You Can Trust

TomSmithLandandHomes.com













### CHAD WILSON REALTOR®

Office: 601.898.2772 Cell: 601.750.1970 Chad@TomSmithLand.com



### A Real Estate Expert You Can Trust TomSmithLandandHomes.com





## Aerial Map

Click here for an Interactive Map

#### CHAD WILSON

REALTOR®

Office: 601.898.2772 Cell: 601.750.1970 Chad@TomSmithLand.com



#### A Real Estate Expert You Can Trust

TomSmithLandandHomes.com





# Ownership Map

### CHAD WILSON REALTOR®

Office: 601.898.2772 Cell: 601.750.1970 Chad@TomSmithLand.com



### A Real Estate Expert You Can Trust TomSmithLandandHomes.com





# Topo Map



### Soil Map

| SOIL CODE | SOIL DESCRIPTION                              | ACRES | %     | CPI | NCCPI | CAP |
|-----------|-----------------------------------------------|-------|-------|-----|-------|-----|
| PrB       | Providence silt loam, 2 to 5 percent slopes   | 18.22 | 51.95 | 0   | 49    | 2e  |
| SmE       | Smithdale sandy loam, 15 to 30 percent slopes | 16.55 | 47.19 | 0   | 3