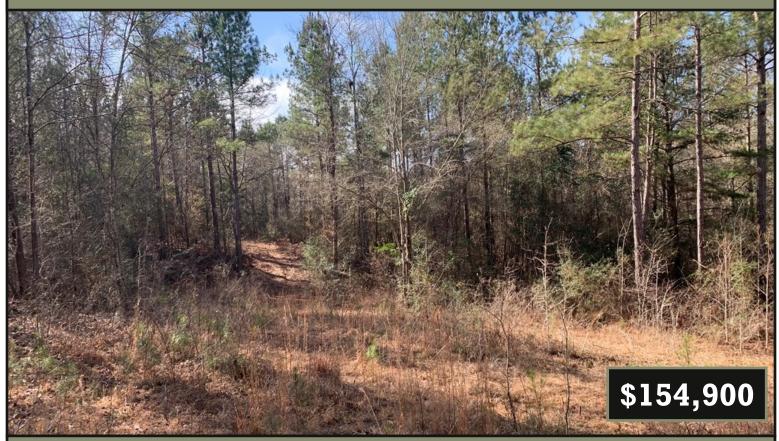

### **Recreational Homesite** 36± Acres in Lawrence County, MS

Are you looking for a recreational tract or a place to build in Lawrence County, MS? Look at this 36+/acre property on the Lincoln/Lawrence County line. Access to this property is convenient and easy, with road frontage on E Lincoln Road and Ben Mason Road in Monticello. This one is a perfect hunting tract with established food plots. There is also an excellent internal road system to walk or ride. The majority of the property is pines with some hills. Utilities are available at the road, and it is located in Lawrence County School District. Call Chad today to schedule a viewing!