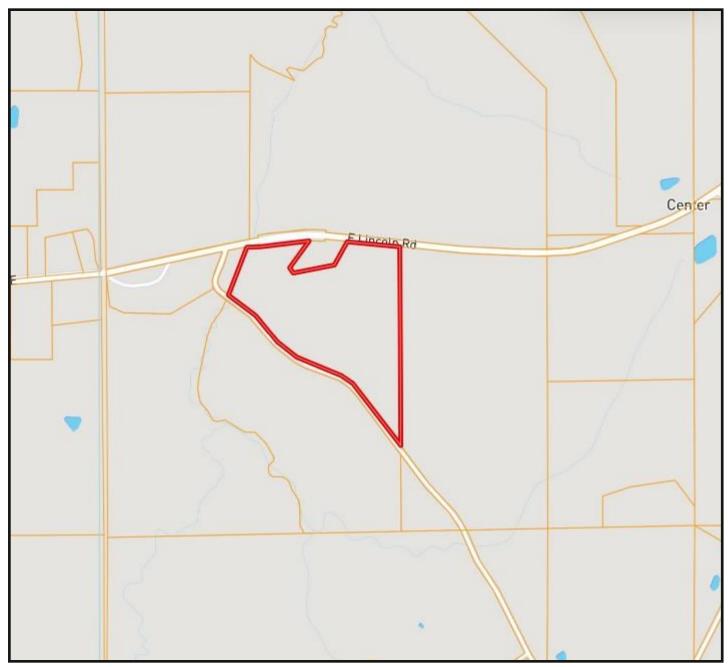

## Aerial Map

Click here for an Interactive Map

### **Recreational Homesite** 36± Acres in Lawrence County, MS

Are you looking for a recreational tract or a place to build in Lawrence County, MS? Look at this 36+/acre property on the Lincoln/Lawrence County line. Access to this property is convenient and easy, with road frontage on E Lincoln Road and Ben Mason Road in Monticello. This one is a perfect hunting tract with established food plots. There is also an excellent internal road system to walk or ride. The majority of the property is pines with some hills. Utilities are available at the road, and it is located in Lawrence County School District. Call Chad today to schedule a viewing!