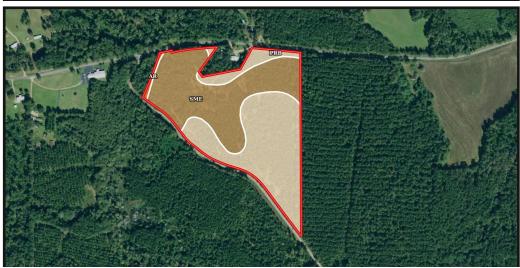

### Soil Map

| SOIL CODE | SOIL DESCRIPTION                              | ACRES | %     | CPI | NCCPI | CAP |
|-----------|-----------------------------------------------|-------|-------|-----|-------|-----|
| PrB       | Providence silt loam, 2 to 5 percent slopes   | 18.22 | 51.95 | 0   | 49    | 2e  |
| SmE       | Smithdale sandy loam, 15 to 30 percent slopes | 16.55 | 47.19 | 0   | 37    | 7e  |
| Ar        | Arkabutla soils, frequently flooded           | 0.3   | 0.86  | 0   | 68    | 4w  |