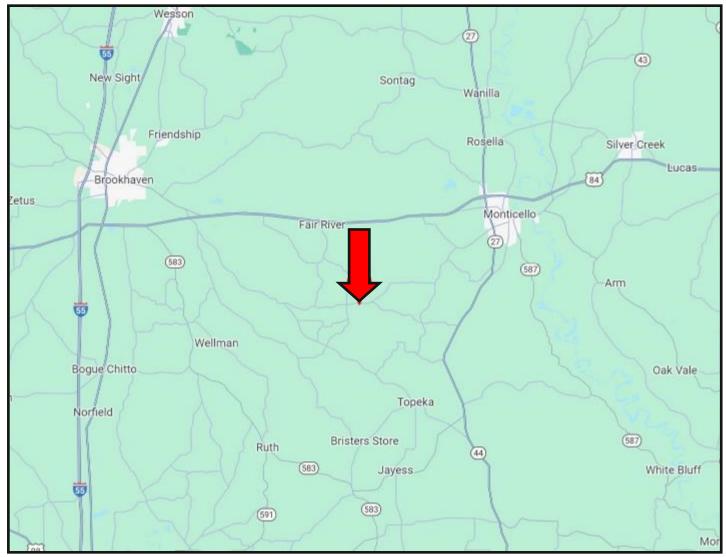

### Directional Map

<u>Directions from the intersection of Hwy 84/ Hwy 51 in Brookhaven, MS</u>: Travel east on Hwy 84 for 4.4 miles. Turn right onto East Lincoln Road SE. Travel 10.9 miles and the property will be on the right. <u>GOOGLE MAP LINK</u>