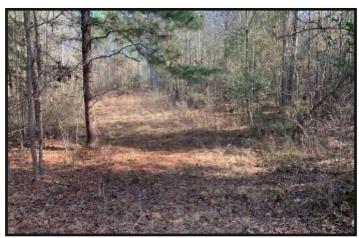

### **Recreational Homesite** 36± Acres in Lawrence County, MS

Are you looking for a recreational tract or a place to build in Lawrence County, MS? Look at this 36+/acre property on the Lincoln/Lawrence County line. Access to this property is convenient and easy, with road frontage on E Lincoln Road and Ben Mason Road in Monticello. This one is a perfect hunting tract with established food plots. There is also an excellent internal road system to walk or ride. The majority of the property is pines with some hills. Utilities are available at the road, and it is located in Lawrence County School District. Call Chad today to schedule a viewing!