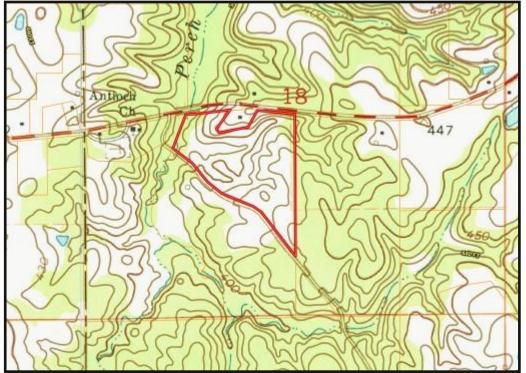

cated in Lawrence County School District. Call Chad today to schedule a viewing!



#### CHAD WILSON REALTOR®

Office: 601.898.2772 Cell: 601.750.1970

Chad@TomSmithLand.com



A Real Estate Expert You Can Trust

TomSmithLandandHomes.com













### CHAD WILSON REALTOR®

Office: 601.898.2772 Cell: 601.750.1970 Chad@TomSmithLand.com



### A Real Estate Expert You Can Trust TomSmithLandandHomes.com





## Aerial Map

Click here for an Interactive Map

#### CHAD WILSON

REALTOR®

Office: 601.898.2772 Cell: 601.750.1970 Chad@TomSmithLand.com



#### A Real Estate Expert You Can Trust

TomSmithLandandHomes.com





# Ownership Map

### CHAD WILSON REALTOR®

Office: 601.898.2772 Cell: 601.750.1970 Chad@TomSmithLand.com



### A Real Estate Expert You Can Trust TomSmithLandandHomes.com





# Topo Map



### Soil Map

| SOIL CODE | SOIL DESCRIPTION                              | ACRES | %     | CPI | NCCPI | CAP |
|-----------|-----------------------------------------------|-------|-------|-----|-------|-----|
| PrB       | Providence silt loam, 2 to 5 percent slopes   | 18.22 | 51.95 | 0   | 49    | 2e  |
| SmE       | Smithdale sandy loam, 15 to 30 percent slopes | 16.55 | 47.19 | 0   | 37    | 7e  |
| Ar        | Arkabutla soils, frequently flooded           | 0.3   | 0.86  | 0   | 68    | 4w  |

### CHAD WILSON REALTOR®

Office: 601.898.2772 Cell: 601.750.1970 Chad@TomSmithLand.com



A Real Estate Expert You Can Trust

TomSmithLandandHomes.com





### Directional Map

<u>Directions from the intersection of Hwy 84/ Hwy 51 in Brookhaven, MS</u>: Travel east on Hwy 84 fo