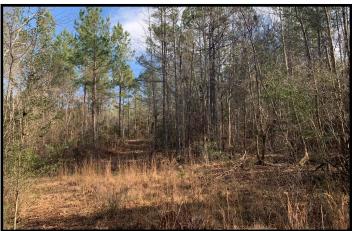

## 36+/- Acre Recreational Tract Lawrence County, MS

Are you looking for a recreational tract or a place to build in Lawrence County, MS? Look at this 36+/- acre property on the Lincoln/ Lawrence County line. Access to this property is convenient and easy, with road frontage on E Lincoln Road and Ben Mason Road in Monticello. This one is a perfect hunting tract with established food plots. There is also an excellent internal road system to walk or ride. The majority of the property is pines with some hills. Utilities are available at the road, and it is located in Lawrence County School District. Call Eli today to schedule a viewing!