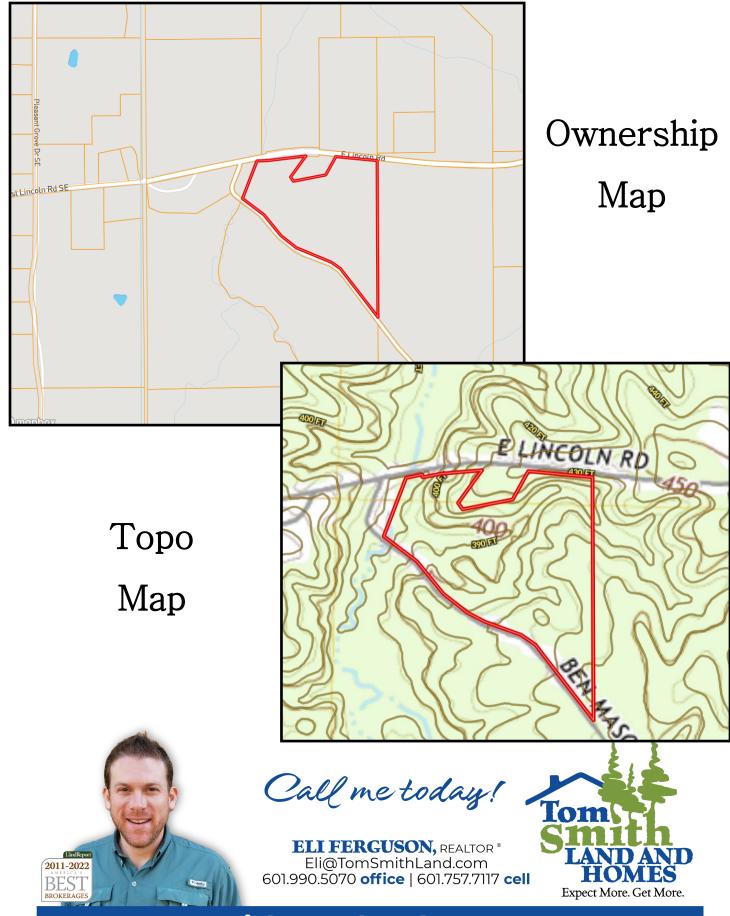

## 36+/- Acre Recreational Tract Lawrence County, MS

Are you looking for a recreational tract or a place to build in Lawrence County, MS? Look at this 36+/- acre property on the Lincoln/ Lawrence County line. Access to this property is convenient and easy, with road frontage on E Lincoln Road and Ben Mason Road in Monticello. This one is a perfect hunting tract with established food plots. There is also an excellent internal road system to walk or ride. The majority of the property is pines with some hills. Utilities are available at the road, and it is located in Lawrence County School District. Call Eli today to schedule a viewing!