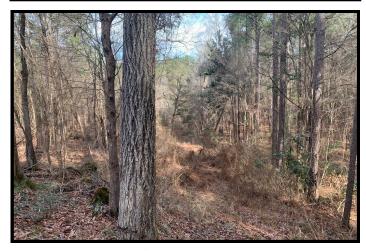

## 36+/- Acre Recreational Tract Lawrence County, MS

Are you looking for a recreational tract or a place to build in Lawrence County, MS? Look at this 36+/- acre property on the Lincoln/ Lawrence County line. Access to this property is convenient and easy, with road frontage on E Lincoln Road and Ben Mason Road in Monticello. This one is a perfect hunting tract with established food plots. There is also an excellent internal road system to walk or ride. The majority of the property is pines with some hills. Utilities are available at the road, and it is located in Lawrence County School District. Call Eli today to schedule a viewing!