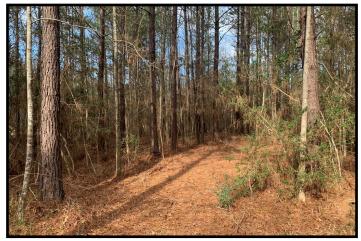

## 36+/- Acre Recreational Tract Lawrence County, MS

Are you looking for a recreational tract or a place to build in Lawrence County, MS? Look at this 36+/- acre property on the Lincoln/ Lawrence County line. Access to this property is convenient and easy, with road frontage on E Lincoln Road and Ben Mason Road in Monticello. This one is a perfect hunting tract with established food plots. There is also an excellent internal road system to walk or ride. The majority of the property is pines with some hills. Utilities are available at the road, and it is located in Lawrence County School District. Call Eli today to schedule a viewing!