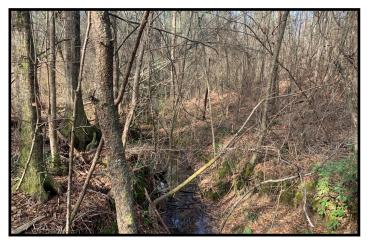

## 36+/- Acre Recreational Tract Lawrence County, MS

Are you looking for a recreational tract or a place to build in Lawrence County, MS? Look at this 36+/- acre property on the Lincoln/ Lawrence County line. Access to this property is convenient and easy, with road frontage on E Lincoln Road and Ben Mason Road in Monticello. This one is a perfect hunting tract with established food plots. There is also an excellent internal road system to walk or ride. The majority of the property is pines with some hills. Utilities are available at the road, and it is located in Lawrence County School District. Call Eli today to schedule a viewing!