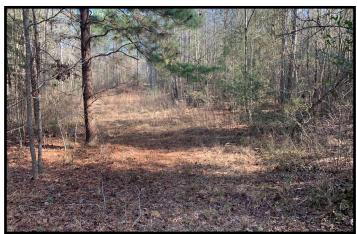

## 36+/- Acre Recreational Tract Lawrence County, MS

Are you looking for a recreational tract or a place to build in Lawrence County, MS? Look at this 36+/- acre property on the Lincoln/ Lawrence County line. Access to this property is convenient and easy, with road frontage on E Lincoln Road and Ben Mason Road in Monticello. This one is a perfect hunting tract with established food plots. There is also an excellent internal road system to walk or ride. The majority of the property is pines with some hills. Utilities are available at the road, and it is located in Lawrence County School District. Call Eli today to schedule a viewing!