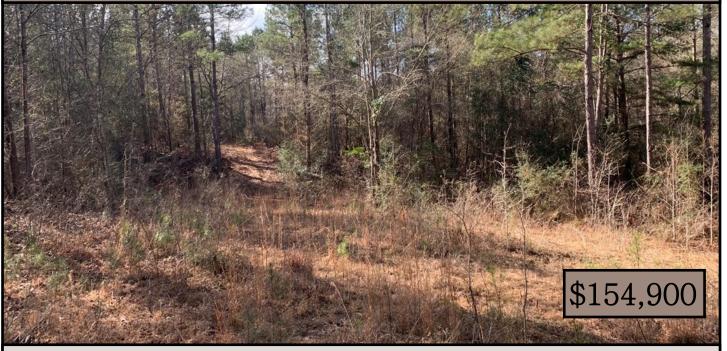

## 36+/- Acre Recreational Tract Lawrence County, MS

Are you looking for a recreational tract or a place to build in Lawrence County, MS? Look at this 36+/- acre property on the Lincoln/ Lawrence County line. Access to this property is convenient and easy, with road frontage on E Lincoln Road and Ben Mason Road in Monticello. This one is a perfect hunting tract with established food plots. There is also an excellent internal road system to walk or ride. The majority of the property is pines with some hills. Utilities are available at the road, and it is located in Lawrence County School District. Call Eli today to schedule a viewing!