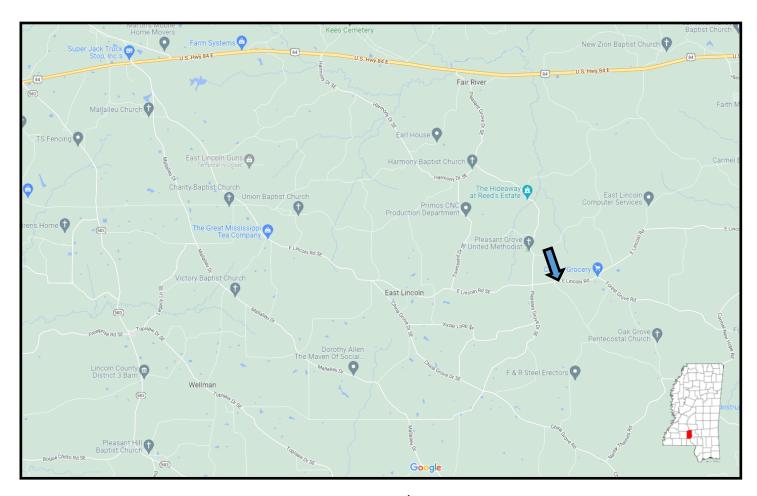

#### Directional Map

<u>Directions from the intersection of Hwy 84/ Hwy 51 in Brookhaven, MS</u>: Travel east on Hwy 84 for 4.4 miles. Turn right onto East Lincoln Road SE. Travel 10.9 miles and the property will be on the right. Look for the Tom Smith Land and Homes sign.

<u>Directions from the intersection of Hwy 84/ Hwy 51 in Brookhaven, MS</u>: Travel east on Hwy 84 for 4.4 miles. Turn right onto East Lincoln Road SE. Travel 10.9 miles and the property will be on the right. Look for the Tom Smith Land and Homes sign.