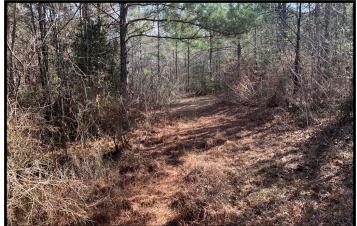

## 36+/- Acre Recreational Tract Lawrence County, MS

Are you looking for a recreational tract or a place to build in Lawrence County, MS? Look at this 36+/- acre property on the Lincoln/ Lawrence County line. Access to this property is convenient and easy, with road frontage on E Lincoln Road and Ben Mason Road in Monticello. This one is a perfect hunting tract with established food plots. There is also an excellent internal road system to walk or ride. The majority of the property is pines with some hills. Utilities are available at the road, and it is located in Lawrence County School District. Call Eli today to schedule a viewing!