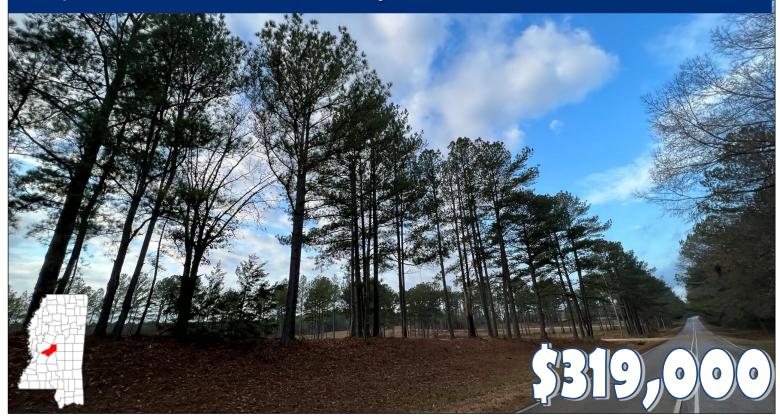

### Incredible Opportunity to Invest in Madison County Property 44+/- Acres In Madison, County

Have you been looking to get out of a densely populated neighborhood but still be close to town? This 44± acre property in Madison County is the perfect tract for a home site or investment. This property is just 15 minutes from Canton Academy and only 25 minutes from Gluckstadt. There is an approximately 3 acre lake on the property. There are road systems and approximately 1,066 feet of road frontage on Sulphur Springs Road. There is a proposed plat in place for the property to become a subdivision, and the seller is willing to subdivide in many different ways. There is a minimum build requirement of 1,500 sqft and additional restrictions available upon request. There are utilities available at the road. Don't miss out on this chance to own land in Madison County. For your private viewing, call Travis or Preston today.