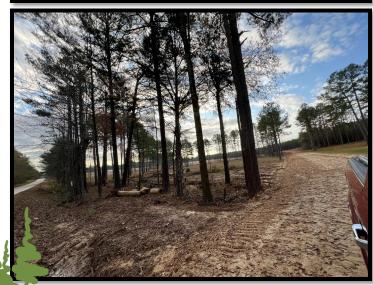

### Incredible Opportunity to Invest in Madison County Property 44+/- Acres In Madison, County

Have you been looking to get out of a densely populated neighborhood but still be close to town? This 44± acre property in Madison County is the perfect tract for a home site or investment. This property is just 15 minutes from Canton Academy and only 25 minutes from Gluckstadt. There is an approximately 3 acre lake on the property. There are road systems and approximately 1,066 feet of road frontage on Sulphur Springs Road. There is a proposed plat in place for the property to become a subdivision, and the seller is willing to subdivide in many different ways. There is a minimum build requirement of 1,500 sqft and additional restrictions available upon request. There are utilities available at the road. Don't miss out on this chance to own land in Madison County. For your private viewing, call Travis or Preston today.