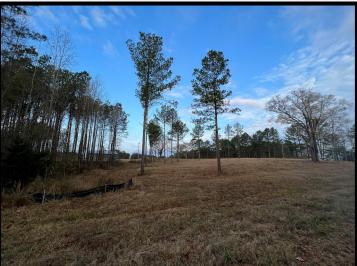

### Incredible Opportunity to Invest in Madison County Property 44+/- Acres In Madison, County

Have you been looking to get out of a densely populated neighborhood but still be close to town? This 44± acre property in Madison County is the perfect tract for a home site or investment. This property is just 15 minutes from Canton Academy and only 25 minutes from Gluckstadt. There is an approximately 3 acre lake on the property. There are road systems and approximately 1,066 feet of road frontage on Sulphur Springs Road. There is a proposed plat in place for the property to become a subdivision, and the seller is willing to subdivide in many different ways. There is a minimum build requirement of 1,500 sqft and additional restrictions available upon request. There are utilities available at the road. Don't miss out on this chance to own land in Madison County. For your private viewing, call Travis or Preston today.