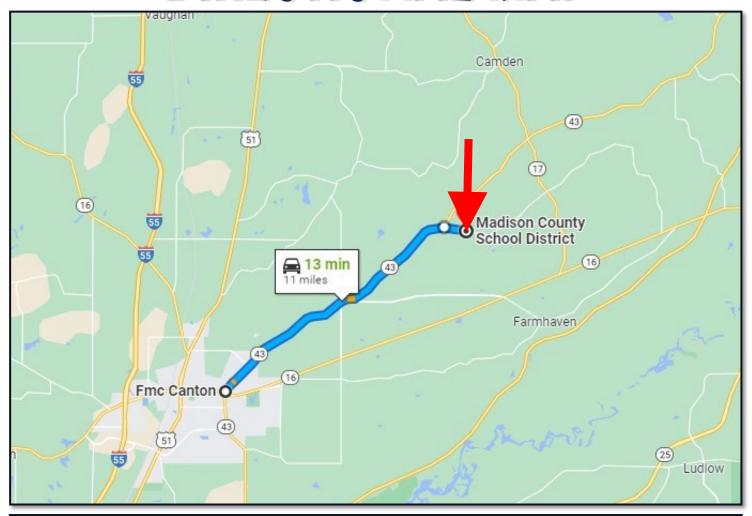

### DIRECTIONAL MAP

<u>DIRECTIONS FROM INTERSECTION OF HWY 16 AND HWY 43 IN CANTON, MS:</u> Head north on MS-43 N/Old Sharon Rd toward McDonald Ave for 10.2 miles, then turn right onto Sulphur Springs Rd the property will be on your right in 0.8 miles.