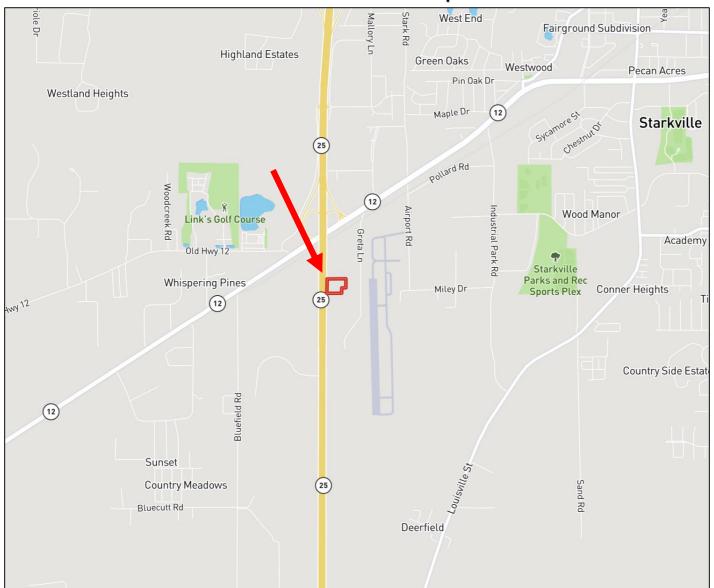

<u>Directions from Wal-Mart on Hwy 12 in Starkville, MS:</u> Travel approximately .5 miles west and take the Hwy 25 South exit. Travel approximately 0.6 miles and turn left, crossing the Hwy 25 median. Property will be on your right. <u>GOOGLE MAP LINK</u>

#### **Directional Map**

**Directions from Wal-Mart on Hwy 12 in Starkville, MS:** Travel approximately .5 miles west and take the Hwy 25 South exit. Travel approximately 0.6 miles and turn left, crossing the Hwy 25 median. Property will be on your right.