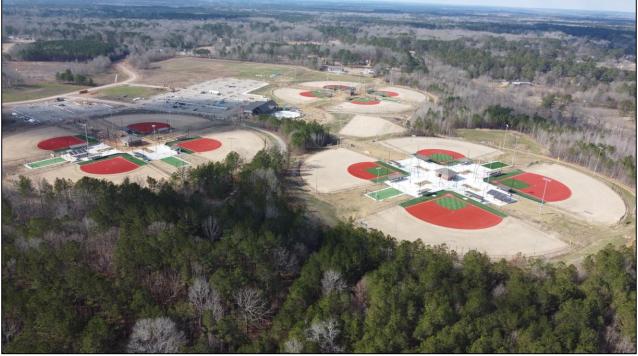

# 4.98+/- COMMERCIALLY ZONED ACRES LOCATED IN STARKVILLE OKTIBBEHA COUNTY, MS

DEVELOPERS, THIS ONE IS FOR YOU!!! Look at this 4.98+/- surveyed commercial acre property in Oktibbeha County, MS. The property is in the city limits of Starkville and features 419 feet of frontage on Hwy 25 South. This property is unique as it is in proximity to the City of Starkville's latest development, Cornerstone Park! Cornerstone Park is a 124+/- acre athletic complex set to open in 2023. This park will be the newest destination in the Southeast for elite sports, recreation, and events. This property is also located near Hwy 12. Hwy 12 is home to Wal-Mart, Kroger, Lowe's, George Bryan Airport, and other major retailers just east of this property. The superior visibility and incredible location make this a perfect site for a hotel, restaurant, retail shopping center, or gas station. This property is zoned commercial and will need to be developed according to the City of Starkville specifications and guidelines. Utilities for the property are available. For more details and to schedule a showing, call Michael Halfacre or Michael Cooper today!