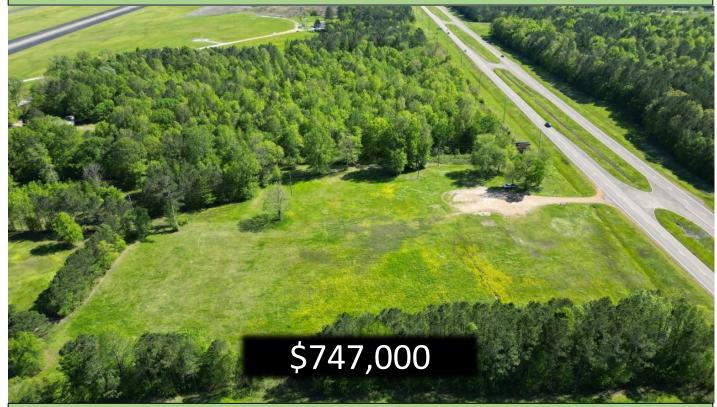

# 4.98+/- COMMERCIALLY ZONED ACRES LOCATED IN STARKVILLE OKTIBBEHA COUNTY, MS

DEVELOPERS, THIS ONE IS FOR YOU!!! Look at this 4.98+/- surveyed commercial acre property in Oktibbeha County, MS. The property is in the city limits of Starkville and features 419 feet of frontage on Hwy 25 South. This property is unique as it is in proximity to the City of Starkville's latest development, Cornerstone Park! Cornerstone Park is a 124+/- acre athletic complex set to open in 2023. This park will be the newest destination in the Southeast for elite sports, recreation, and events. This property is also located near Hwy 12. Hwy 12 is home to Wal-Mart, Kroger, Lowe's, George Bryan Airport, and other major retailers just east of this property. The superior visibility and incredible location make this a perfect site for a hotel, restaurant, retail shopping center, or gas station. This property is zoned commercial and will need to be developed according to the City of Starkville specifications and guidelines. Utilities for the property are available. For more details and to schedule a showing, call Michael Halfacre or Michael Cooper today!