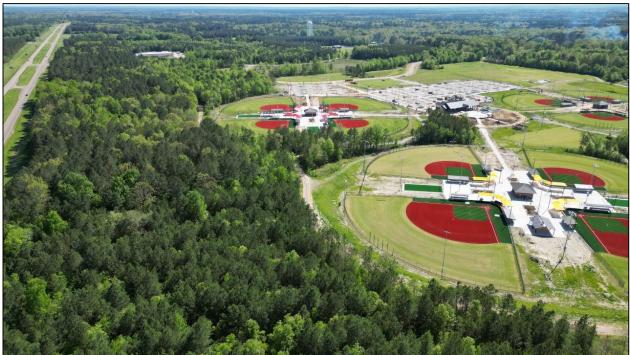

# 4.98+/- COMMERCIALLY ZONED ACRES LOCATED IN STARKVILLE OKTIBBEHA COUNTY, MS

DEVELOPERS, THIS ONE IS FOR YOU!!! Look at this 4.98+/- surveyed commercial acre property in Oktibbeha County, MS. The property is in the city limits of Starkville and features 419 feet of frontage on Hwy 25 South. This property is unique as it is in proximity to the City of Starkville's latest development, Cornerstone Park! Cornerstone Park is a 124+/- acre athletic complex set to open in 2023. This park will be the newest destination in the Southeast for elite sports, recreation, and events. This property is also located near Hwy 12. Hwy 12 is home to Wal-Mart, Kroger, Lowe's, George Bryan Airport, and other major retailers just east of this property. The superior visibility and incredible location make this a perfect site for a hotel, restaurant, retail shopping center, or gas station. This property is zoned commercial and will need to be developed according to the City of Starkville specifications and guidelines. Utilities for the property are available. For more details and to schedule a showing, call Michael Halfacre or Michael Cooper today!