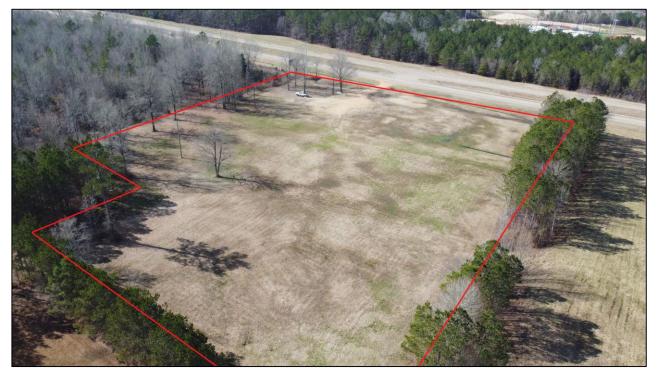

# 4.98+/- COMMERCIALLY ZONED ACRES LOCATED IN STARKVILLE OKTIBBEHA COUNTY, MS

DEVELOPERS, THIS ONE IS FOR YOU!!! Look at this 4.98+/- surveyed commercial acre property in Oktibbeha County, MS. The property is in the city limits of Starkville and features 419 feet of frontage on Hwy 25 South. This property is unique as it is in proximity to the City of Starkville's latest development, Cornerstone Park! Cornerstone Park is a 124+/- acre athletic complex set to open in 2023. This park will be the newest destination in the Southeast for elite sports, recreation, and events. This property is also located near Hwy 12. Hwy 12 is home to Wal-Mart, Kroger, Lowe's, George Bryan Airport, and other major retailers just east of this property. The superior visibility and incredible location make this a perfect site for a hotel, restaurant, retail shopping center, or gas station. This property is zoned commercial and will need to be developed according to the City of Starkville specifications and guidelines. Utilities for the property are available. For more details and to schedule a showing, call Michael Halfacre or Michael Cooper today!