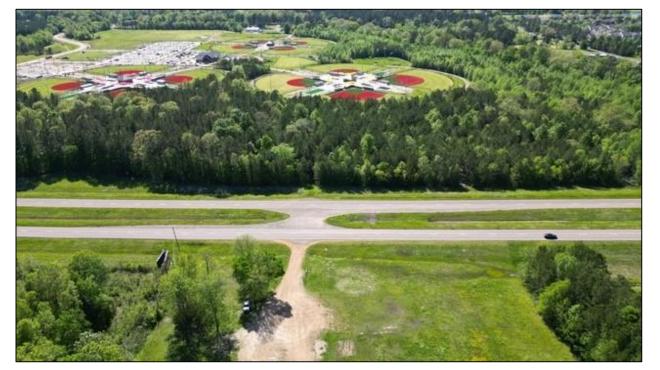

# 4.98+/- COMMERCIALLY ZONED ACRES LOCATED IN STARKVILLE OKTIBBEHA COUNTY, MS

DEVELOPERS, THIS ONE IS FOR YOU!!! Look at this 4.98+/- surveyed commercial acre property in Oktibbeha County, MS. The property is in the city limits of Starkville and features 419 feet of frontage on Hwy 25 South. This property is unique as it is in proximity to the City of Starkville's latest development, Cornerstone Park! Cornerstone Park is a 124+/- acre athletic complex set to open in 2023. This park will be the newest destination in the Southeast for elite sports, recreation, and events. This property is also located near Hwy 12. Hwy 12 is home to Wal-Mart, Kroger, Lowe's, George Bryan Airport, and other major retailers just east of this property. The superior visibility and incredible location make this a perfect site for a hotel, restaurant, retail shopping center, or gas station. This property is zoned commercial and will need to be developed according to the City of Starkville specifications and guidelines. Utilities for the property are available. For more details and to schedule a showing, call Michael Halfacre or Michael Cooper today!