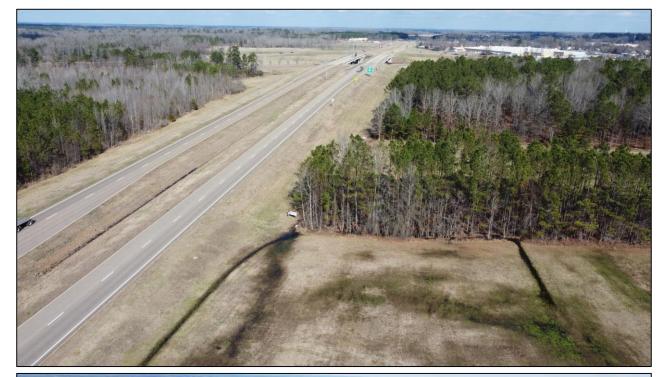

# 4.98+/- COMMERCIALLY ZONED ACRES LOCATED IN STARKVILLE OKTIBBEHA COUNTY, MS

DEVELOPERS, THIS ONE IS FOR YOU!!! Look at this 4.98+/- surveyed commercial acre property in Oktibbeha County, MS. The property is in the city limits of Starkville and features 419 feet of frontage on Hwy 25 South. This property is unique as it is in proximity to the City of Starkville's latest development, Cornerstone Park! Cornerstone Park is a 124+/- acre athletic complex set to open in 2023. This park will be the newest destination in the Southeast for elite sports, recreation, and events. This property is also located near Hwy 12. Hwy 12 is home to Wal-Mart, Kroger, Lowe's, George Bryan Airport, and other major retailers just east of this property. The superior visibility and incredible location make this a perfect site for a hotel, restaurant, retail shopping center, or gas station. This property is zoned commercial and will need to be developed according to the City of Starkville specifications and guidelines. Utilities for the property are available. For more details and to schedule a showing, call Michael Halfacre or Michael Cooper today!