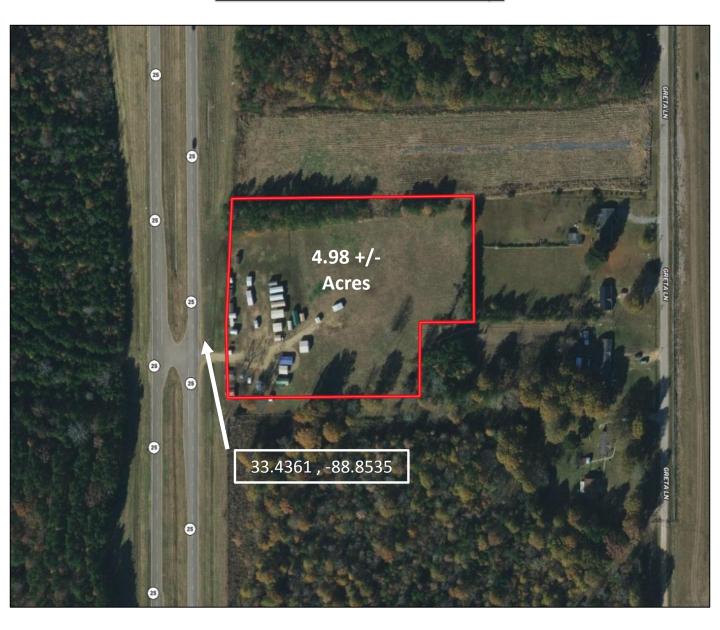

# 4.98+/- COMMERCIALLY ZONED ACRES LOCATED IN STARKVILLE OKTIBBEHA COUNTY, MS

DEVELOPERS, THIS ONE IS FOR YOU!!! Look at this 4.98+/- surveyed commercial acre property in Oktibbeha County, MS. The property is in the city limits of Starkville and features 419 feet of frontage on Hwy 25 South. This property is unique as it is in proximity to the City of Starkville's latest development, Cornerstone Park! Cornerstone Park is a 124+/- acre athletic complex set to open in 2023. This park will be the newest destination in the Southeast for elite sports, recreation, and events. This property is also located near Hwy 12. Hwy 12 is home to Wal-Mart, Kroger, Lowe's, George Bryan Airport, and other major retailers just east of this property. The superior visibility and incredible location make this a perfect site for a hotel, restaurant, retail shopping center, or gas station. This property is zoned commercial and will need to be developed according to the City of Starkville specifications and guidelines. Utilities for the property are available. For more details and to schedule a showing, call Michael Halfacre or Michael Cooper today!

#### **Directional Map**

**Directions from Wal-Mart on Hwy 12 in Starkville, MS:** Travel approximately .5 miles west and take the Hwy 25 South exit. Travel approximately 0.6 miles and turn left, crossing the Hwy 25 median. Property will be on your right.

<u>Directions from Wal-Mart on Hwy 12 in Starkville, MS:</u> Travel approximately .5 miles west and take the Hwy 25 South exit. Travel approximately 0.6 miles and turn left, crossing the Hwy 25 median. Property will be on your right. <u>GOOGLE MAP LINK</u>