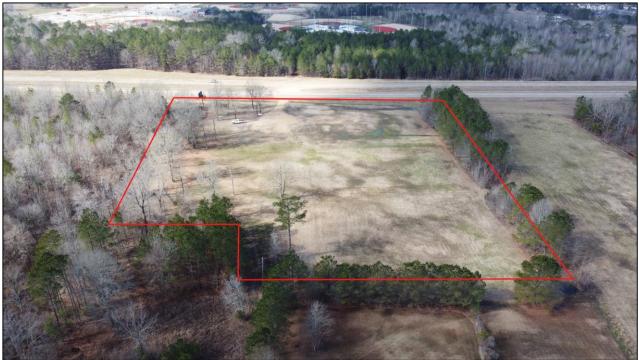

# 4.98+/- COMMERCIALLY ZONED ACRES LOCATED IN STARKVILLE OKTIBBEHA COUNTY, MS

DEVELOPERS, THIS ONE IS FOR YOU!!! Look at this 4.98+/- surveyed commercial acre property in Oktibbeha County, MS. The property is in the city limits of Starkville and features 419 feet of frontage on Hwy 25 South. This property is unique as it is in proximity to the City of Starkville's latest development, Cornerstone Park! Cornerstone Park is a 124+/- acre athletic complex set to open in 2023. This park will be the newest destination in the Southeast for elite sports, recreation, and events. This property is also located near Hwy 12. Hwy 12 is home to Wal-Mart, Kroger, Lowe's, George Bryan Airport, and other major retailers just east of this property. The superior visibility and incredible location make this a perfect site for a hotel, restaurant, retail shopping center, or gas station. This property is zoned commercial and will need to be developed according to the City of Starkville specifications and guidelines. Utilities for the property are available. For more details and to schedule a showing, call Michael Halfacre or Michael Cooper today!