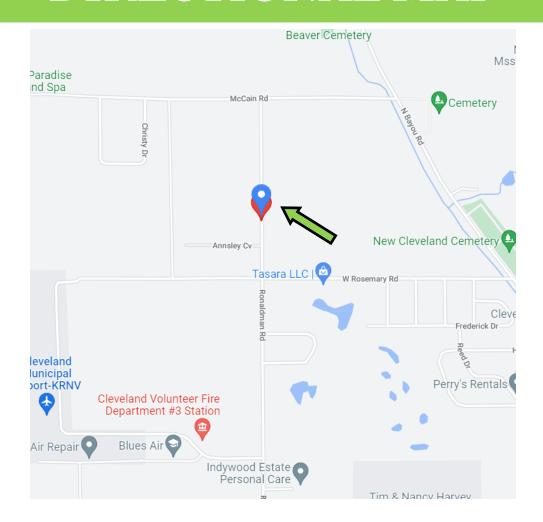

## DIRECTIONAL MAP

Address: Lot Number 13 Chatmoss 2nd Addition Hunter Cove, Cleveland, MS 38732

Directions from the intersection of Hwy 61 and Hwy 8 in Cleveland, MS: Travel West on Hwy 8 for 0.4 miles and turn right onto North Bayou Road. In 1.2 miles turn left onto Rosemary Rd, then in 0.7 miles turn right on Ronaldman Rd also known as N. Bishop Rd. and in 0.2 miles the destination will be on the left. Click for Google Map Directions.

<u>Directions from the intersection of Hwy 61 and Hwy 8 in Cleveland, MS:</u> Travel West on Hwy 8 for 0.4 miles and turn right onto North Bayou Road. In 1.2 miles turn left onto Rosemary Rd, then in 0.7 miles turn right on Ronaldman Rd also known as N. Bishop Rd. and in 0.2 miles the destination will be on the left. <u>Click for Google Map Directions.</u>