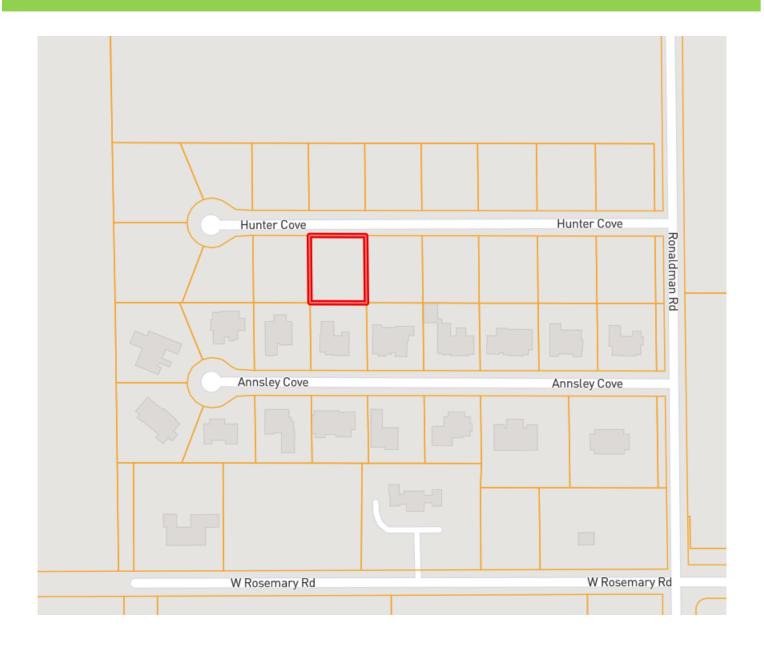

## **OWNERSHIP MAP**

TRACEY BELL, MANAGING BROKER
Tracey@TomSmithLand.com
662.441.2500 office | 662.719.4720 cell

#### Address: Lot Number 13 Chatmoss 2nd Add Hunter Cove, Cleveland, MS 38732

This 0.5+/- acre, ready to build lot is located in the only gated community in Cleveland, Bolivar County. Hunter Cove is located right outside of town but close to all of the amenities. This lot includes city water and sewage and has build out covenants, see listing agent for a copy. If you are ready to build your dream home, call Tracey today! (662)719-4720 or (662)441-2500.