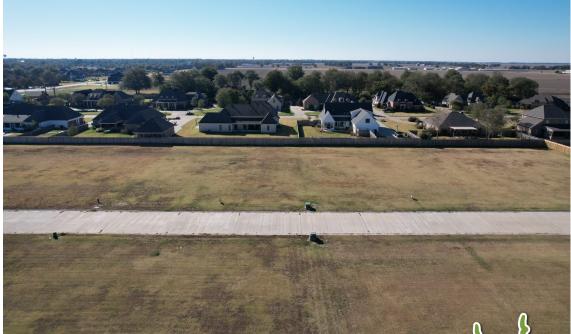

## Lot #13 in Chatmoss Gated Community in Cleveland, MS \$65,000

This is the perfect opportunity to build your dream home! This 0.48± acre, ready-to-build lot is within the exclusive Hunter Cove, the only gated community in Cleveland. Situated just outside town limits in Bolivar County, this prime location offers a perfect blend of tranquility and accessibility to nearby amenities. City water and sewage services are already in place, and the lot comes with build-out covenants (available upon request from the listing agent). If you are ready to build your dream home, call Tracey Bell to schedule your private showing!