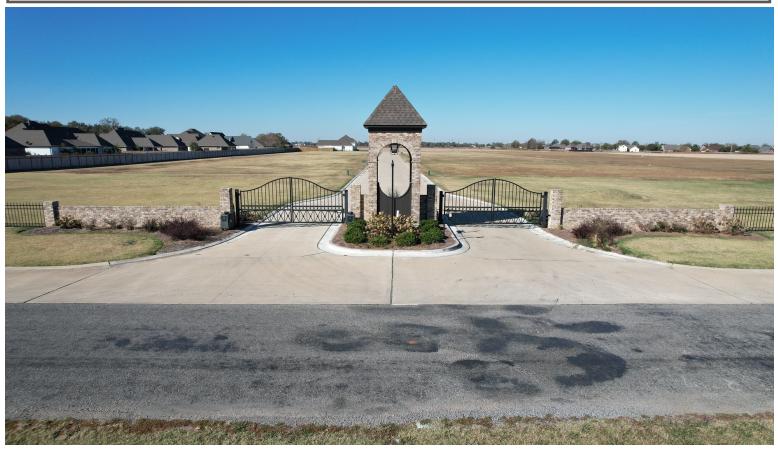

## Lot #13 in Chatmoss Gated Community in Cleveland, MS \$65,000

This is the perfect opportunity to build your dream home! This 0.48± acre, ready-to-build lot is within the exclusive Hunter Cove, the only gated community in Cleveland. Situated just outside town limits in Bolivar County, this prime location offers a perfect blend of tranquility and accessibility to nearby amenities. City water and sewage services are already in place, and the lot comes with build-out covenants (available upon request from the listing agent). If you are ready to build your dream home, call Tracey Bell to schedule your private showing!