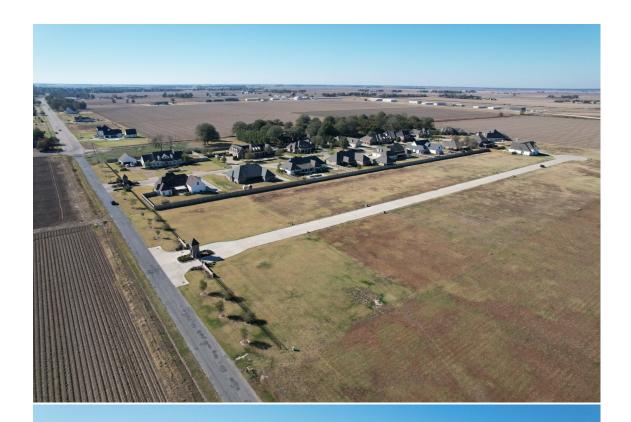

## Lot #13 in Chatmoss Gated Community in Cleveland, MS \$65,000

This is the perfect opportunity to build your dream home! This 0.48± acre, ready-to-build lot is within the exclusive Hunter Cove, the only gated community in Cleveland. Situated just outside town limits in Bolivar County, this prime location offers a perfect blend of tranquility and accessibility to nearby amenities. City water and sewage services are already in place, and the lot comes with build-out covenants (available upon request from the listing agent). If you are ready to build your dream home, call Tracey Bell to schedule your private showing!