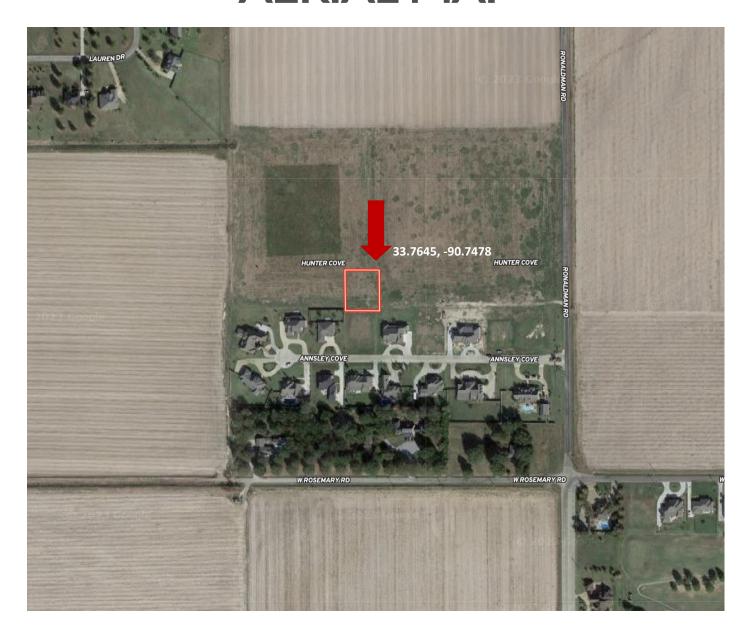

#### **AERIAL MAP**

#### **DIRECTIONAL MAP**

Address: Lot #13 Chatmoss 2nd Addition Hunter Cove, Cleveland, MS 38732

<u>Directions from Hwy 8 and Hwy 61 Cleveland, MS:</u> Travel west on HWY 8 for 0.4 miles. Turn right onto N Bayou Road and travel 1.2 miles. Turn left onto Rosemary Road, then in 0.7 miles turn right on Ronaldman Road. The property will be on the left. **Click for Google Maps.** 