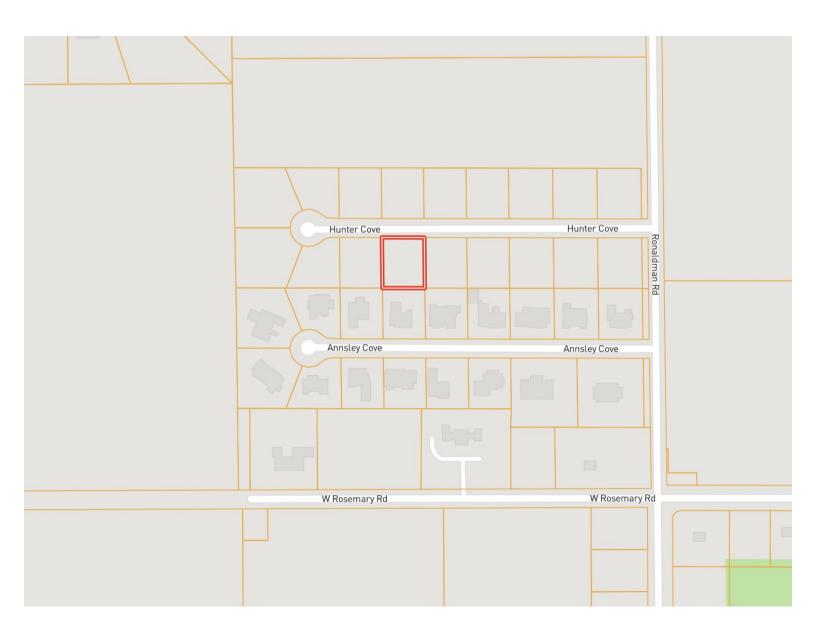

#### **OWNERSHIP MAP**

Office: 662.441.2500

Cell: 662.719.4720

Tracey@TomSmithLand.com

A Real Estate Expert You Can Trust

TomSmithLandandHomes.com

## Lot #13 in Chatmoss Gated Community in Cleveland, MS \$65,000

This is the perfect opportunity to build your dream home! This 0.48± acre, ready-to-build lot is within the exclusive Hunter Cove, the only gated community in Cleveland. Situated just outside town limits in Bolivar County, this prime location offers a perfect blend of tranquility and accessibility to nearby amenities. City water and sewage services are already in place, and the lot comes with build-out covenants (available upon request from the listing agent). If you are ready to build your dream home, call Tracey Bell to schedule your private showing!