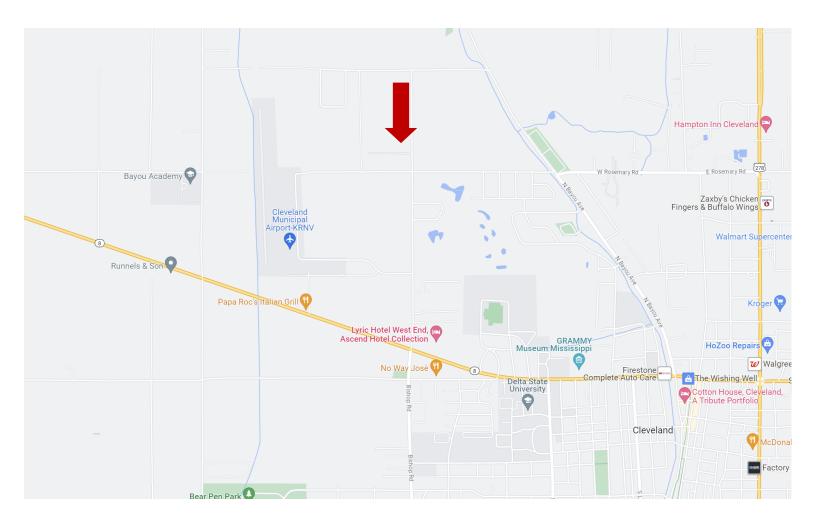

#### **DIRECTIONAL MAP**

Address: Lot #13 Chatmoss 2nd Addition Hunter Cove, Cleveland, MS 38732

<u>Directions from Hwy 8 and Hwy 61 Cleveland, MS:</u> Travel west on HWY 8 for 0.4 miles. Turn right onto N Bayou Road and travel 1.2 miles. Turn left onto Rosemary Road, then in 0.7 miles turn right on Ronaldman Road. The property will be on the left. **Click for Google Maps.** 