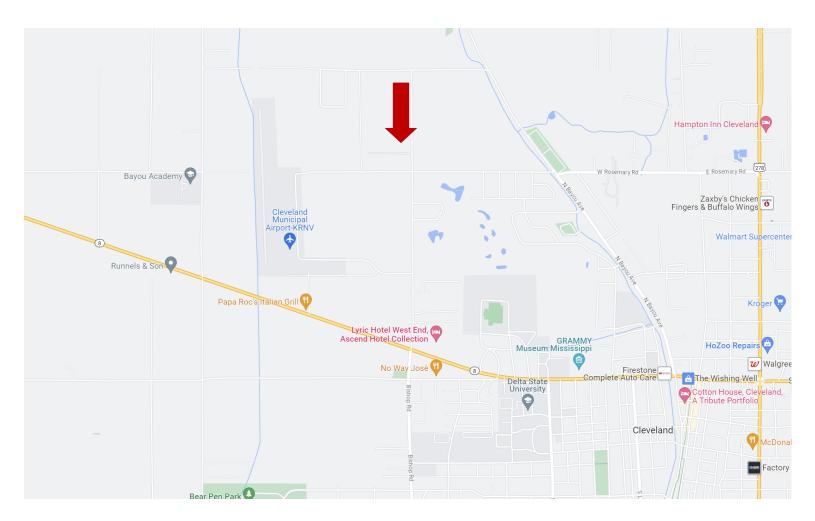

## **DIRECTIONAL MAP**

Address: Lot #14 Chatmoss 2nd Addition Hunter Cove, Cleveland, MS 38732

<u>Directions from Hwy 8 and Hwy 61 Cleveland, MS:</u> Travel west on HWY 8 for 0.4 miles. Turn right onto N Bayou Road and travel 1.2 miles. Turn left onto Rosemary Road, then in 0.7 miles turn right on Ronaldman Road. The property will be on the left. <u>Click for Google Maps.</u>