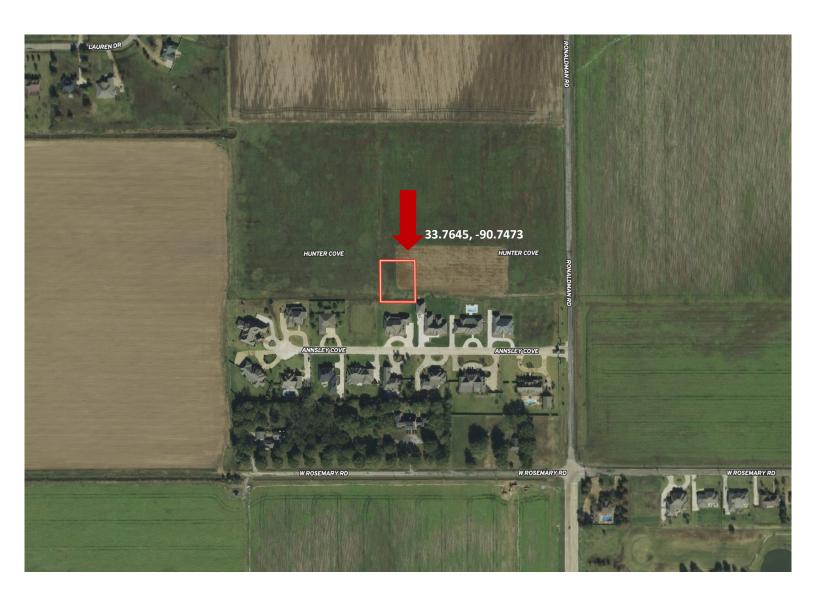

## **DIRECTIONAL MAP**

Address: Lot #14 Chatmoss 2nd Addition Hunter Cove, Cleveland, MS 38732

<u>Directions from Hwy 8 and Hwy 61 Cleveland, MS:</u> Travel west on HWY 8 for 0.4 miles. Turn right onto N Bayou Road and travel 1.2 miles. Turn left onto Rosemary Road, then in 0.7 miles turn right on Ronaldman Road. The property will be on the left. <u>Click for Google Maps.</u>