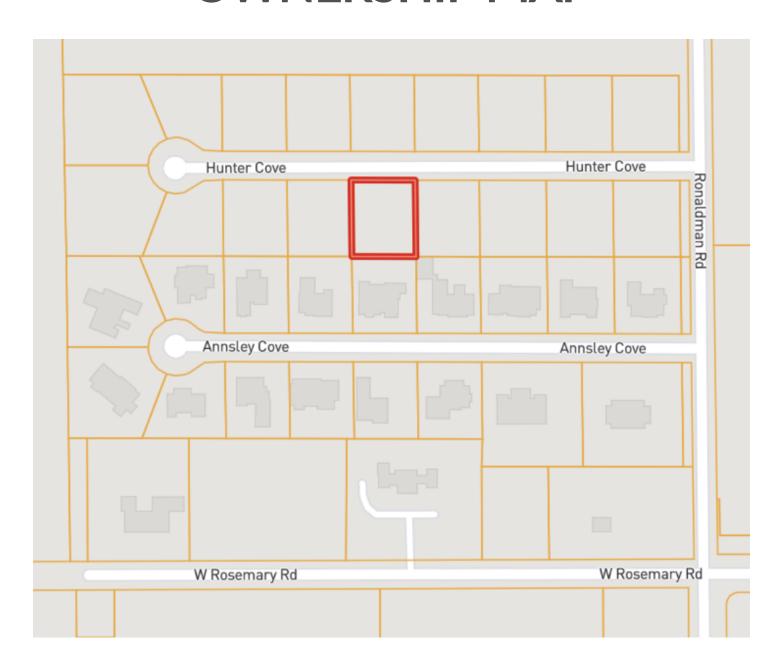

### **OWNERSHIP MAP**

# Lot #14 in Chatmoss Gated Community in Cleveland, MS \$63,500

This is the perfect opportunity to build your dream home! This 0.5± acre, ready-to-build lot is within the exclusive Hunter Cove, the only gated community in Cleveland. Situated just outside town limits in Bolivar County, this prime location offers a perfect blend of tranquility and accessibility to nearby amenities. City water and sewage services are already in place, and the lot comes with build-out covenants (available upon request from the listing agent). If you are ready to build your dream home, call Tracey Bell to schedule your private showing!