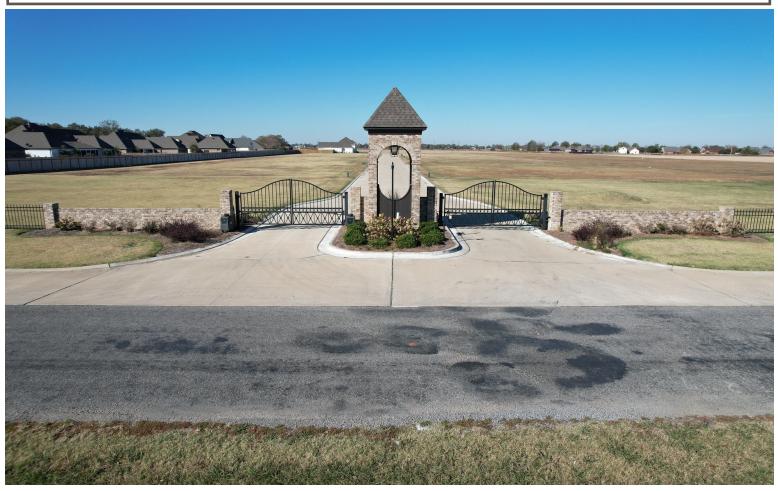

# Lot #14 in Chatmoss Gated Community in Cleveland, MS \$63,500

This is the perfect opportunity to build your dream home! This 0.5± acre, ready-to-build lot is within the exclusive Hunter Cove, the only gated community in Cleveland. Situated just outside town limits in Bolivar County, this prime location offers a perfect blend of tranquility and accessibility to nearby amenities. City water and sewage services are already in place, and the lot comes with build-out covenants (available upon request from the listing agent). If you are ready to build your dream home, call Tracey Bell to schedule your private showing!