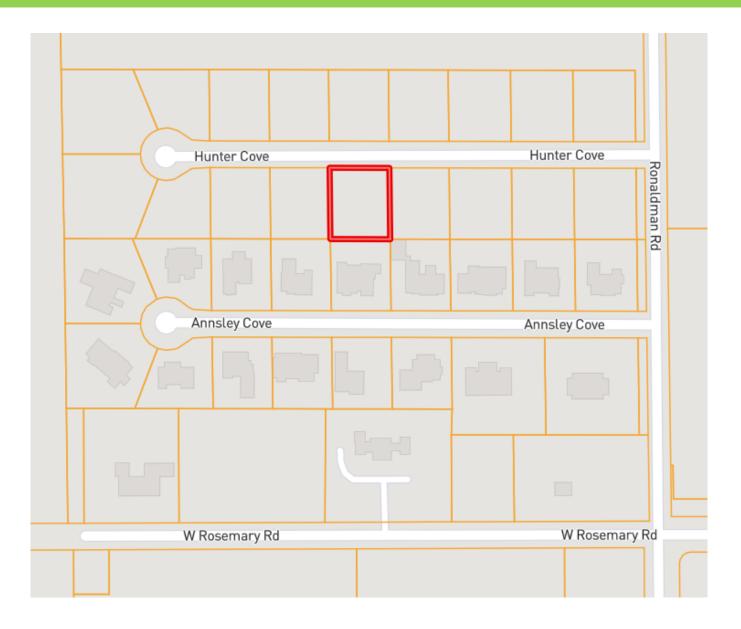

# DIRECTIONAL MAP

Address: Lot Number 14 Chatmoss 2nd Addition Hunter Cove, Cleveland, MS 38732 <u>Directions from the intersection of Hwy 61 and Hwy 8 in Cleveland, MS:</u> Travel West on Hwy 8 for 0.4 miles and turn right onto North Bayou Road. In 1.2 miles turn left onto Rosemary Rd, then in 0.7 miles turn right on Ronaldman Rd also known as N. Bishop Rd. and in 0.2 miles the destination will be on the left. <u>Click for Google Map Directions.</u>

**Directions from the intersection of Hwy 61 and Hwy 8 in Cleveland, MS:** Travel West on Hwy 8 for 0.4 miles and turn right onto North Bayou Road. In 1.2 miles turn left onto Rosemary Rd, then in 0.7 miles turn right on Ronaldman Rd also known as N. Bishop Rd. and in 0.2 miles the destination will be on the left. <u>Click for Google Map Directions.</u>