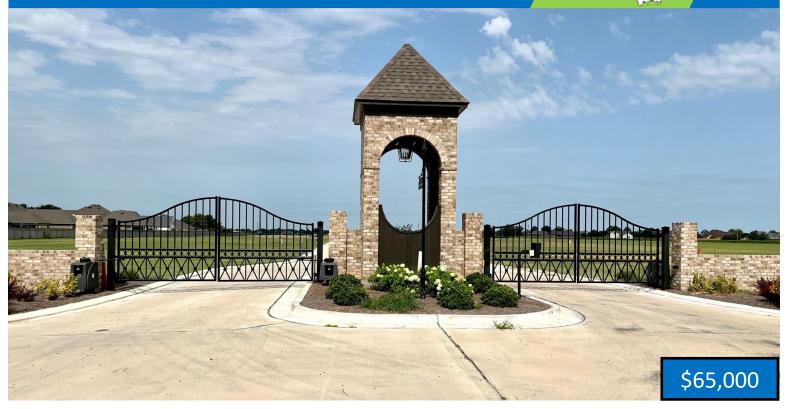

### Lot 14 Chatmoss in Cleveland Bolivar County, MS

#### Address: Lot Number 14 Chatmoss 2nd Add Hunter Cove, Cleveland, MS 38732

This 0.5+/- acre, ready to build lot is located in the only gated community in Cleveland, Bolivar County. Hunter Cove is located right outside of town but close to all of the amenities. This lot includes city water and sewage and has build out covenants, see listing agent for a copy. If you are ready to build your dream home, call Tracey today! (662)719-4720 or (662)441-2500