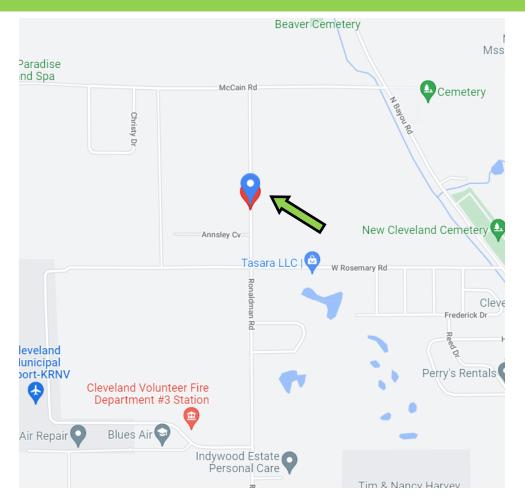

**Directions from the intersection of Hwy 61 and Hwy 8 in Cleveland, MS:** Travel West on Hwy 8 for 0.4 miles and turn right onto North Bayou Road. In 1.2 miles turn left onto Rosemary Rd, then in 0.7 miles turn right on Ronaldman Rd also known as N. Bishop Rd. and in 0.2 miles the destination will be on the left. <u>Click for Google Map Directions.</u>

# DIRECTIONAL MAP

Address: Lot Number 14 Chatmoss 2nd Addition Hunter Cove, Cleveland, MS 38732 <u>Directions from the intersection of Hwy 61 and Hwy 8 in Cleveland, MS:</u> Travel West on Hwy 8 for 0.4 miles and turn right onto North Bayou Road. In 1.2 miles turn left onto Rosemary Rd, then in 0.7 miles turn right on Ronaldman Rd also known as N. Bishop Rd. and in 0.2 miles the destination will be on the left. <u>Click for Google Map Directions.</u>