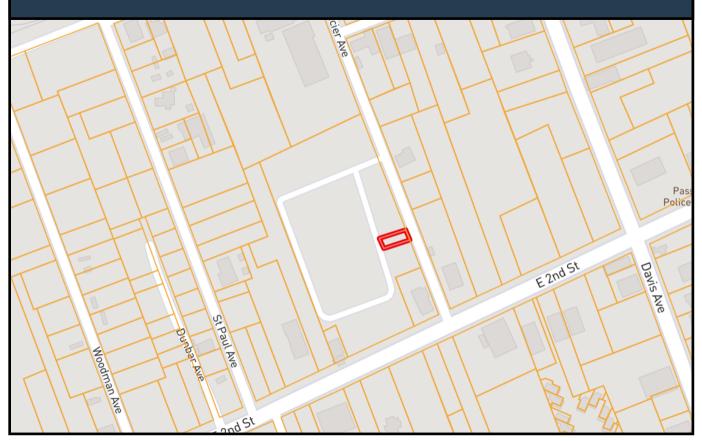

a today to schedule a viewing!

Directions from the intersection of E Beach Blvd and Davis Ave in Pass Christian, MS: Turn right onto Davis Ave and travel 0.1 miles. Turn left onto E 2nd Street and travel 472 feet. Turn right onto Saucier Ave. After 243 feet, the home will be on the left.







TARA WALKER SMITH, REALTOR® Tara@TomSmithHomes.com 601.990.5070 office | 601.407.4315 cell



TomSmithLandandHomes.com

LändReport 2011-2022

BEST





TARA WALKER SMITH, REALTOR® Tara@TomSmithHomes.com 601.990.5070 office | 601.407.4315 cell



TomSmithLandandHomes.com

LändRepor 2011-2022

BEST

## Aerial Map



Click for Interactive Map



Call me today! Tom

TARA WALKER SMITH, REALTOR® Tara@TomSmithHomes.com 601.990.5070 office | 601.407.4315 cell



TomSmithLandandHomes.com

## Ownership Map





## Directional Map



Directions from the intersection of E Beach Blvd and Davis Ave in Pass Christian, MS: Turn right onto Davis Ave and travel 0.1 miles. Turn left onto E 2nd Street and travel 472 feet. Turn right onto Saucier Ave. After 243 feet, the home will be on the left.

Click for Google Map