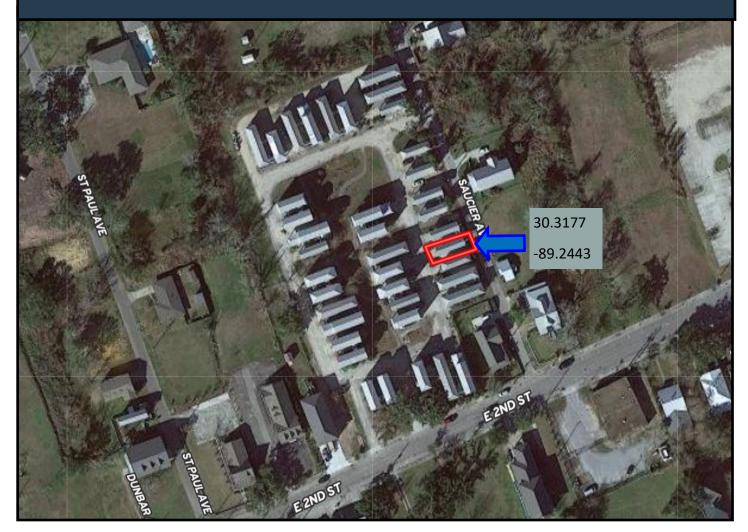

## Aerial Map

Click for Interactive Map

Call me today! Tom

TARA WALKER SMITH, REALTOR® Tara@TomSmithHomes.com 601.990.5070 office | 601.407.4315 cell

TomSmithLandandHomes.com

## Ownership Map

## Directional Map

Directions from the intersection of E Beach Blvd and Davis Ave in Pass Christian, MS: Turn right onto Davis Ave and travel 0.1 miles. Turn left onto E 2nd Street and travel 472 feet. Turn right onto Saucier Ave. After 243 feet, the home will be on the left.

Directions from the intersection of E Beach Blvd and Davis Ave in Pass Christian, MS: Turn right onto Davis Ave and travel 0.1 miles. Turn left onto E 2nd Street and travel 472 feet. Turn right onto Saucier Ave. After 243 feet, the home will be on the left.