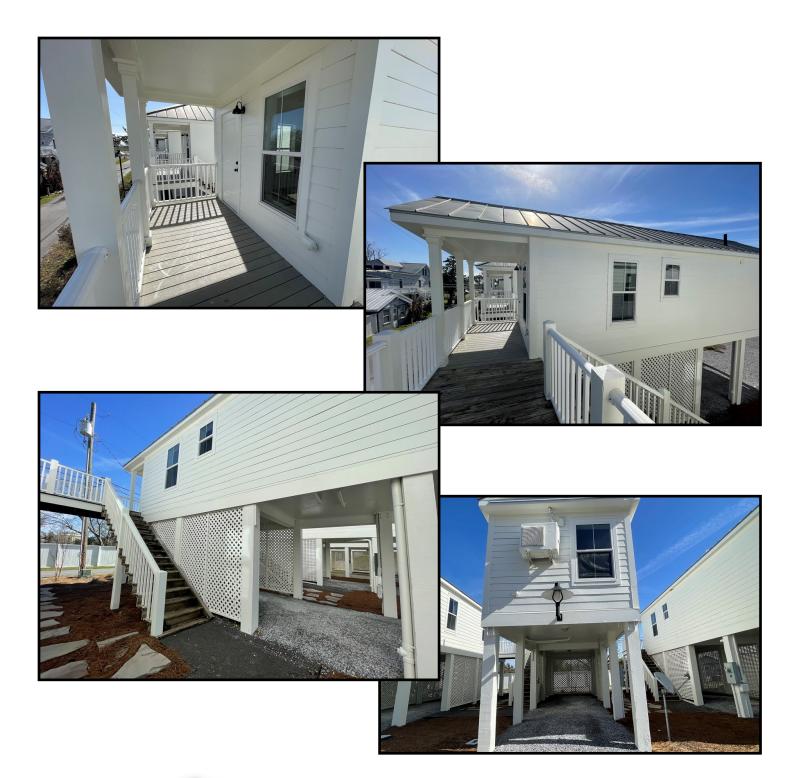

## Lovely Cottage Minutes from the Beach Harrison County, MS

Check out this lovely cottage just minutes from the beach! Don't miss out on this property in Harrison County, MS. This one bedroom, one bath, 400 +/- sq ft cottage is conveniently located on Saucier Avenue in the golf cart district and only blocks away from restaurants, boutiques, galleries, Pass Christian Harbor and the beach. HOA dues apply. Call Tara today to schedule a viewing!