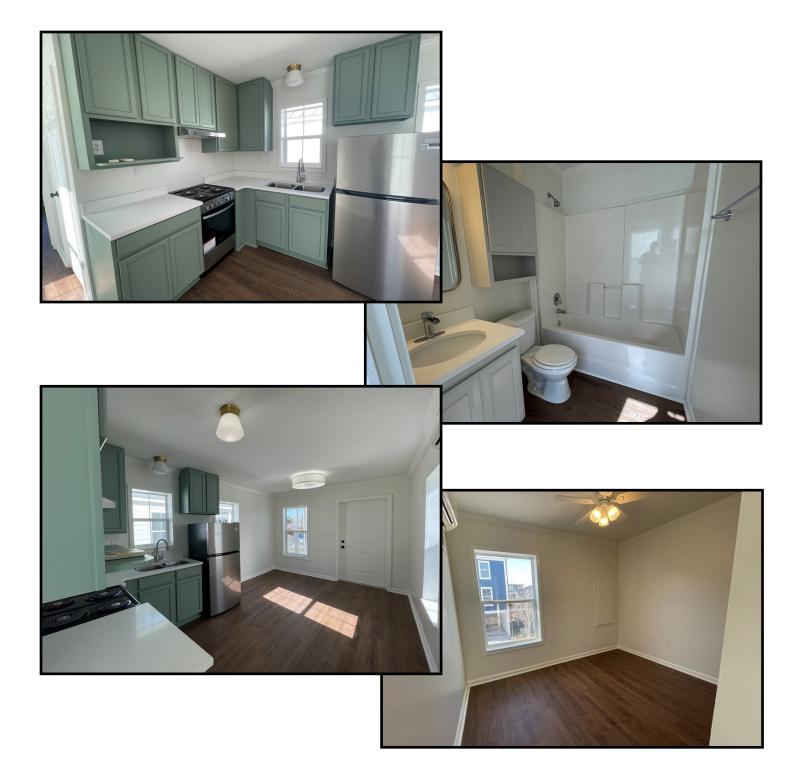

## Lovely Cottage Minutes from the Beach Harrison County, MS

Check out this lovely cottage just minutes from the beach! Don't miss out on this property in Harrison County, MS. This one bedroom, one bath, 400 +/- sq ft cottage is conveniently located on Saucier Avenue in the golf cart district and only blocks away from restaurants, boutiques, galleries, Pass Christian Harbor and the beach. HOA dues apply. Call Tara today to schedule a viewing!