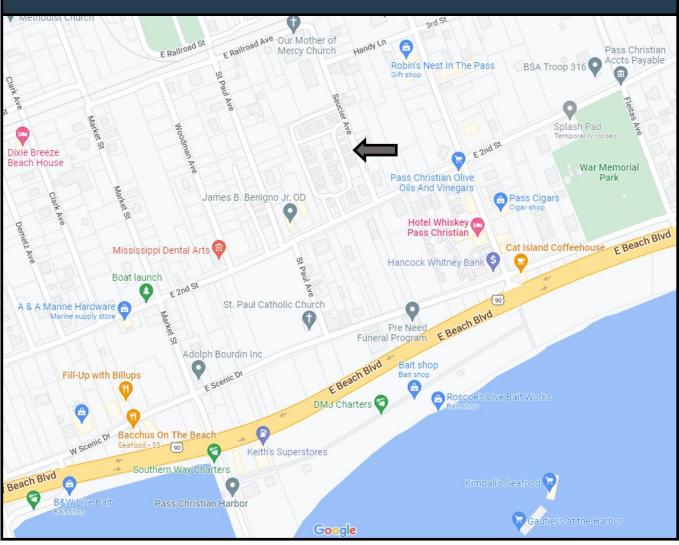

Directions from the intersection of E Beach Blvd and Davis Ave in Pass Christian, MS: Turn right onto Davis Ave and travel 0.1 miles. Turn left onto E 2nd Street and travel 472 feet. Turn right onto Saucier Ave. After 243 feet, the home will be on the left.

## Directional Map

Directions from the intersection of E Beach Blvd and Davis Ave in Pass Christian, MS: Turn right onto Davis Ave and travel 0.1 miles. Turn left onto E 2nd Street and travel 472 feet. Turn right onto Saucier Ave. After 243 feet, the home will be on the left.