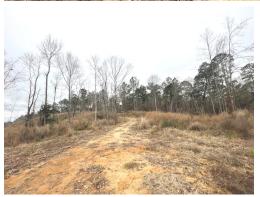

# \$149,000

Check out this excellent 49.5± acres hunting property in Franklin County, MS! Located right outside the small town of Meadville, MS. This property offers plenty of seclusions while only being about 20 minutes from the amenities of Brookhaven, MS. This property could be made for an excellent hunting tract while also being located less than three miles from public hunting at the Homochitto National Forest! The property is separated by Bonus Rd, giving you two non-contiguous plots.