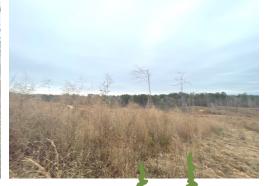

# \$149,000

Check out this excellent 49.5± acres hunting property in Franklin County, MS! Located right outside the small town of Meadville, MS. This property offers plenty of seclusions while only being about 20 minutes from the amenities of Brookhaven, MS. This property could be made for an excellent hunting tract while also being located less than three miles from public hunting at the Homochitto National Forest! The property is separated by Bonus Rd, giving you two non-contiguous plots.