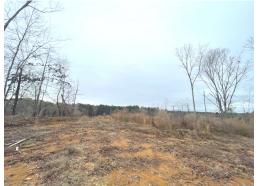

# \$149,000

Check out this excellent 49.5± acres hunting property in Franklin County, MS! Located right outside the small town of Meadville, MS. This property offers plenty of seclusions while only being about 20 minutes from the amenities of Brookhaven, MS. This property could be made for an excellent hunting tract while also being located less than three miles from public hunting at the Homochitto National Forest! The property is separated by Bonus Rd, giving you two non-contiguous plots.