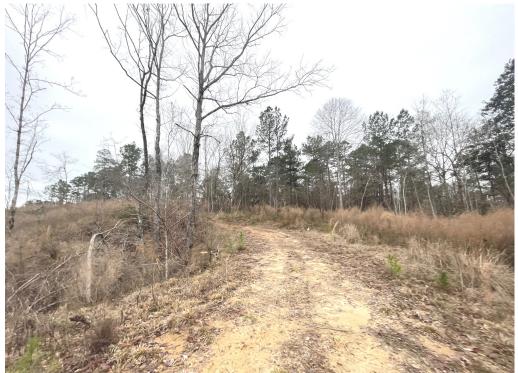

# \$149,000

Check out this excellent 49.5± acres hunting property in Franklin County, MS! Located right outside the small town of Meadville, MS. This property offers plenty of seclusions while only being about 20 minutes from the amenities of Brookhaven, MS. This property could be made for an excellent hunting tract while also being located less than three miles from public hunting at the Homochitto National Forest! The property is separated by Bonus Rd, giving you two non-contiguous plots.