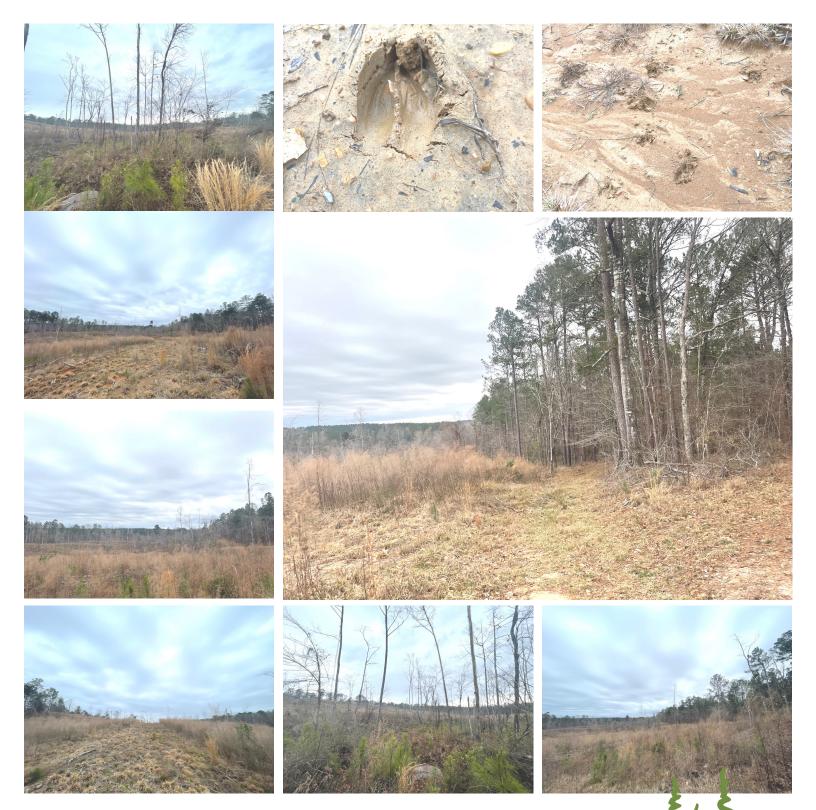

# \$149,000

Check out this excellent 49.5± acres hunting property in Franklin County, MS! Located right outside the small town of Meadville, MS. This property offers plenty of seclusions while only being about 20 minutes from the amenities of Brookhaven, MS. This property could be made for an excellent hunting tract while also being located less than three miles from public hunting at the Homochitto National Forest! The property is separated by Bonus Rd, giving you two non-contiguous plots.