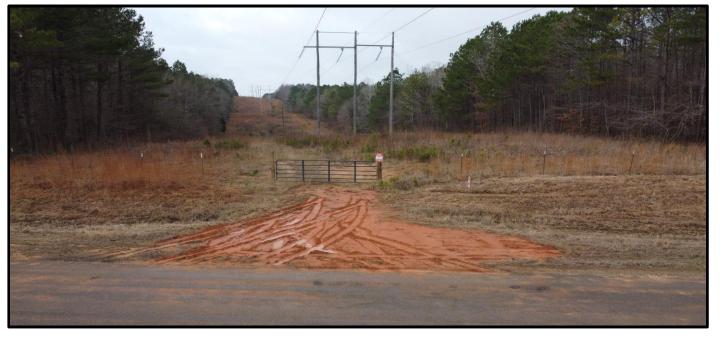

# Recreational/ Hunting Tract 127.94+/- Surveyed Acres in Oktibbeha

Here is a great hunting and recreational tract located just minutes from Sturgis, MS. This 127.94 +/-acre tract in Oktibbeha County, MS has so much potential. This property has approximately 1400 feet of road frontage on Sturgis West Point Road and a power line that runs through the middle of the property. This property consist of 20-year-old natural regeneration of pines and hardwoods. There are hardwood wood draws and ridges through out the property. Deer and Turkey sign was abundant throughout the property the day I walked it. There are also many home sites and utilities located near by! To schedule, a private showing, call or text Walker!

<u>Directions from Dollar General:</u> From Dollar General in Sturgis MS head North on Sturgis West Point Road towards Earles Fork Road. The property will be on your left in 2.2 miles.