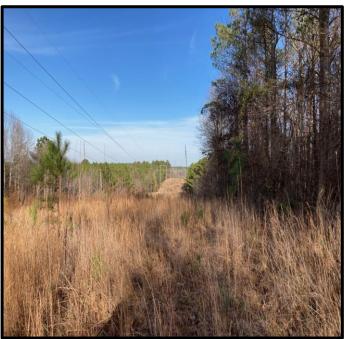

# Recreational/ Hunting Tract 127.94+/- Surveyed Acres in Oktibbeha

Here is a great hunting and recreational tract located just minutes from Sturgis, MS. This 127.94 +/-acre tract in Oktibbeha County, MS has so much potential. This property has approximately 1400 feet of road frontage on Sturgis West Point Road and a power line that runs through the middle of the property. This property consist of 20-year-old natural regeneration of pines and hardwoods. There are hardwood wood draws and ridges through out the property. Deer and Turkey sign was abundant throughout the property the day I walked it. There are also many home sites and utilities located near by! To schedule, a private showing, call or text Walker!