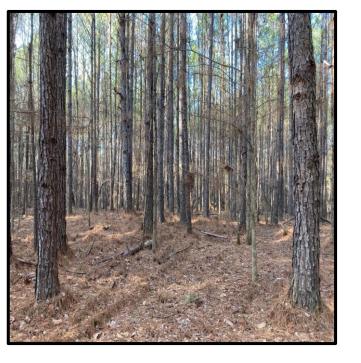

# Recreational/ Hunting Tract 127.94+/- Surveyed Acres in Oktibbeha

Here is a great hunting and recreational tract located just minutes from Sturgis, MS. This 127.94 +/-acre tract in Oktibbeha County, MS has so much potential. This property has approximately 1400 feet of road frontage on Sturgis West Point Road and a power line that runs through the middle of the property. This property consist of 20-year-old natural regeneration of pines and hardwoods. There are hardwood wood draws and ridges through out the property. Deer and Turkey sign was abundant throughout the property the day I walked it. There are also many home sites and utilities located near by! To schedule, a private showing, call or text Walker!