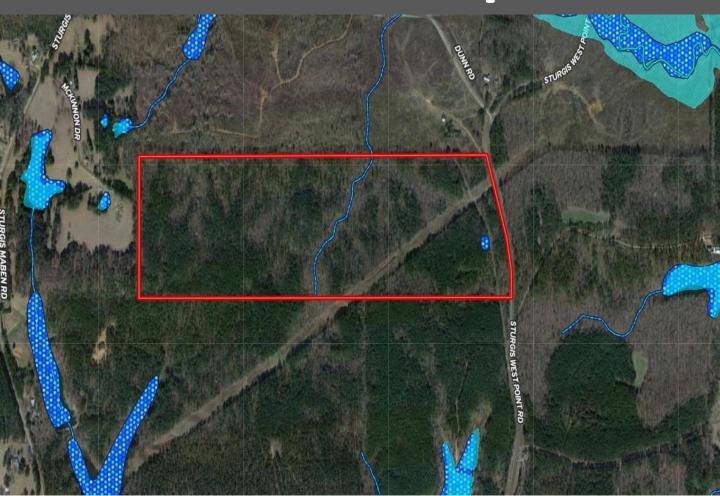

today! Tom

**WALKER TRANUM, REALTOR®** Walker@TomSmithHomes.com 662.268.6333 office | 662.769.1442 cell











### Call me today!

WALKER TRANUM, REALTOR® Walker@TomSmithHomes.com 662.268.6333 office | 662.769.1442 cell











### Call me today!

WALKER TRANUM, REALTOR® Walker@TomSmithHomes.com 662.268.6333 office | 662.769.1442 cell













## Call me today!

WALKER TRANUM, REALTOR® Walker@TomSmithHomes.com 662.268.6333 office | 662.769.1442 cell









2011-2022

BEST

### Call me today!

**WALKER TRANUM, REALTOR®**Walker@TomSmithHomes.com
662.268.6333 office | 662.769.1442 cell



## **Aerial Map**



#### **Click Here for Interactive Link**



## Call me today!

**WALKER TRANUM, REALTOR®**Walker@TomSmithHomes.com
662.268.6333 office | 662.769.1442 cell



## Flood Map





# Call me today! Tom

**WALKER TRANUM, REALTOR®**Walker@TomSmithHomes.com
662.268.6333 office | 662.769.1442 cell



#### TomSmithLandandHomes.com

Information is believed to be accurate but not guaranteed

## Topography Map





#### Call me today!

WALKER TRANUM, REALTOR® Walker@TomSmithHomes.com 662.268.6333 office | 662.769.1442 cell



## Directional Map



<u>Directions from Dollar General</u>: From Dollar General in Sturgis MS head North on Sturgis West Point Road towards Earles Fork Road. The property will be on your left in 2.2 miles.



## Call me today!

WALKER TRANUM, REALTOR® Walker@TomSmithHomes.com 662.268.6333 office | 662.769.1442 cell