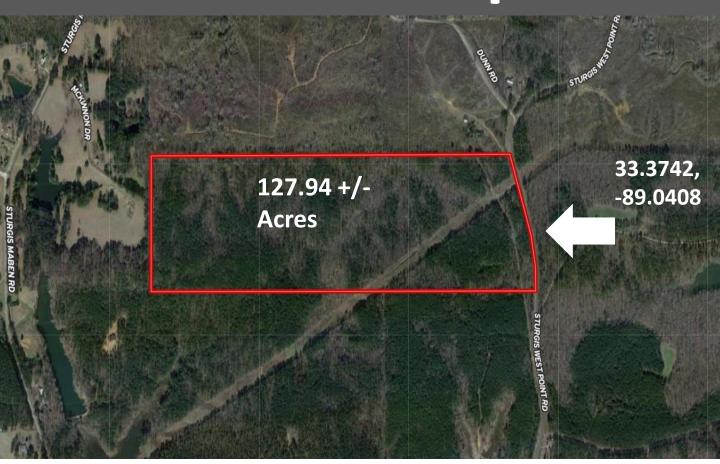

y will be on your left in 2.2 miles.



### Call me today!

WALKER TRANUM, REALTOR® Walker@TomSmithHomes.com 662.268.6333 office | 662.769.1442 cell









BEST

# Call me today! Tom

**WALKER TRANUM, REALTOR®** Walker@TomSmithHomes.com 662.268.6333 office | 662.769.1442 cell











### Call me today!

WALKER TRANUM, REALTOR® Walker@TomSmithHomes.com 662.268.6333 office | 662.769.1442 cell











### Call me today!

WALKER TRANUM, REALTOR® Walker@TomSmithHomes.com 662.268.6333 office | 662.769.1442 cell













## Call me today!

WALKER TRANUM, REALTOR® Walker@TomSmithHomes.com 662.268.6333 office | 662.769.1442 cell









2011-2022

BEST

### Call me today!

**WALKER TRANUM, REALTOR®**Walker@TomSmithHomes.com
662.268.6333 office | 662.769.1442 cell



## **Aerial Map**



#### **Click Here for Interactive Link**



## Call me today!

**WALKER TRANUM, REALTOR®**Walker@TomSmithHomes.com
662.268.6333 office | 662.769.1442 cell



## Flood Map





# Call me today! Tom

**WALKER TRANUM, REALTOR®**Walker@TomSmithHomes.com
662.268.6333 office | 662.769.1442 cell



#### TomSmithLandandHomes.com

Information is believed to be accurate but not guaranteed

## Topography Map





#### Call me today!

WALKER TRANUM, REALTOR® Walker@TomSmithHomes.com 662.268.6333 office | 662.769.1442 cell



## Directional Map



<u>Directions from Dollar General</u>: From Dollar General in Sturgis MS head North on Sturgis West Point Road towards Earles Fork Road. The property will be on your left in 2.2 miles.



## Call me today!

WALKER TRANUM, REALTOR® Walker@TomSmithHomes.com 6