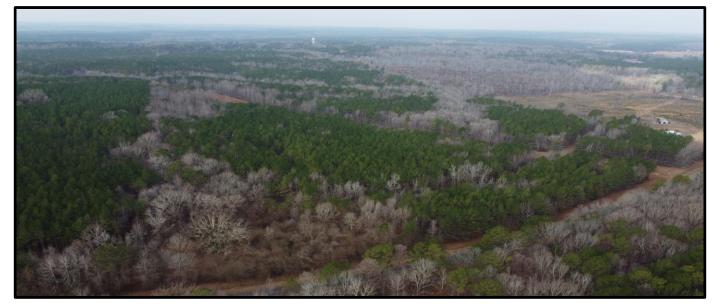

# Recreational/ Hunting Tract 127.94+/- Surveyed Acres in Oktibbeha

Here is a great hunting and recreational tract located just minutes from Sturgis, MS. This 127.94 +/-acre tract in Oktibbeha County, MS has so much potential. This property has approximately 1400 feet of road frontage on Sturgis West Point Road and a power line that runs through the middle of the property. This property consist of 20-year-old natural regeneration of pines and hardwoods. There are hardwood wood draws and ridges through out the property. Deer and Turkey sign was abundant throughout the property the day I walked it. There are also many home sites and utilities located near by! To schedule, a private showing, call or text Walker!