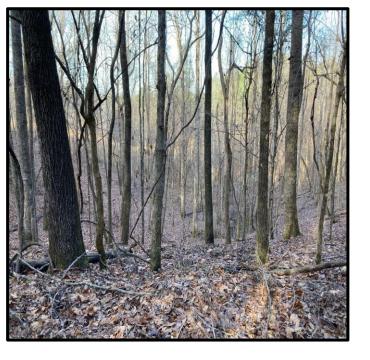

# Recreational/ Hunting Tract 127.94+/- Surveyed Acres in Oktibbeha

Here is a great hunting and recreational tract located just minutes from Sturgis, MS. This 127.94 +/-acre tract in Oktibbeha County, MS has so much potential. This property has approximately 1400 feet of road frontage on Sturgis West Point Road and a power line that runs through the middle of the property. This property consist of 20-year-old natural regeneration of pines and hardwoods. There are hardwood wood draws and ridges through out the property. Deer and Turkey sign was abundant throughout the property the day I walked it. There are also many home sites and utilities located near by! To schedule, a private showing, call or text Walker!