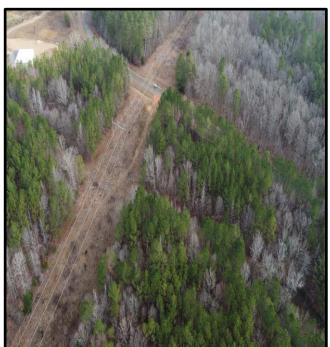

# Recreational/ Hunting Tract 127.94+/- Surveyed Acres in Oktibbeha

Here is a great hunting and recreational tract located just minutes from Sturgis, MS. This 127.94 +/-acre tract in Oktibbeha County, MS has so much potential. This property has approximately 1400 feet of road frontage on Sturgis West Point Road and a power line that runs through the middle of the property. This property consist of 20-year-old natural regeneration of pines and hardwoods. There are hardwood wood draws and ridges through out the property. Deer and Turkey sign was abundant throughout the property the day I walked it. There are also many home sites and utilities located near by! To schedule, a private showing, call or text Walker!