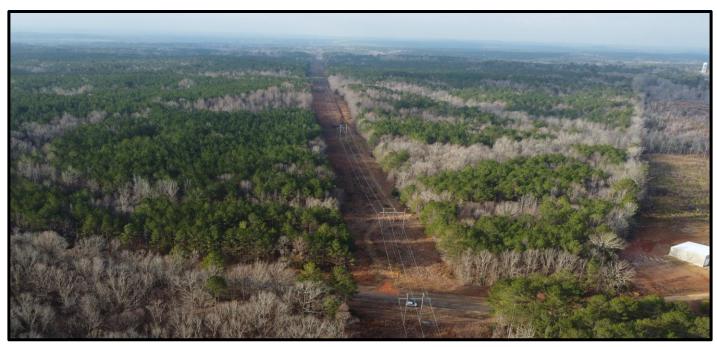

# Recreational/ Hunting Tract 127.94+/- Surveyed Acres in Oktibbeha

Here is a great hunting and recreational tract located just minutes from Sturgis, MS. This 127.94 +/-acre tract in Oktibbeha County, MS has so much potential. This property has approximately 1400 feet of road frontage on Sturgis West Point Road and a power line that runs through the middle of the property. This property consist of 20-year-old natural regeneration of pines and hardwoods. There are hardwood wood draws and ridges through out the property. Deer and Turkey sign was abundant throughout the property the day I walked it. There are also many home sites and utilities located near by! To schedule, a private showing, call or text Walker!