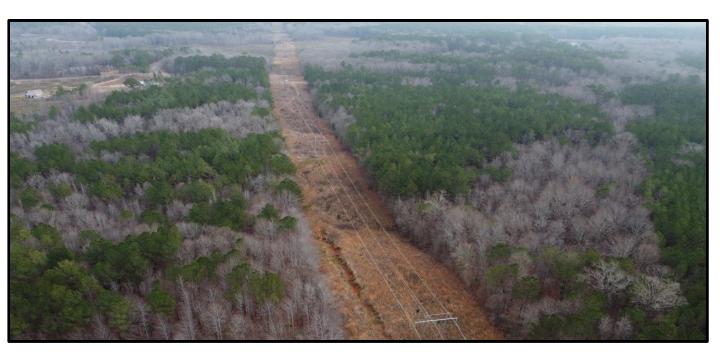

# Recreational/ Hunting Tract 127.94+/- Surveyed Acres in Oktibbeha

Here is a great hunting and recreational tract located just minutes from Sturgis, MS. This 127.94 +/-acre tract in Oktibbeha County, MS has so much potential. This property has approximately 1400 feet of road frontage on Sturgis West Point Road and a power line that runs through the middle of the property. This property consist of 20-year-old natural regeneration of pines and hardwoods. There are hardwood wood draws and ridges through out the property. Deer and Turkey sign was abundant throughout the property the day I walked it. There are also many home sites and utilities located near by! To schedule, a private showing, call or text Walker!