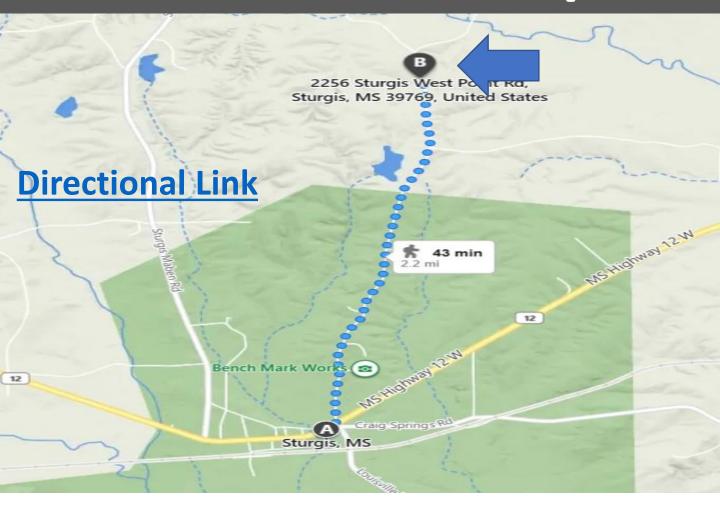

<u>Directions from Dollar General:</u> From Dollar General in Sturgis MS head North on Sturgis West Point Road towards Earles Fork Road. The property will be on your left in 2.2 miles.

## Directional Map

<u>Directions from Dollar General</u>: From Dollar General in Sturgis MS head North on Sturgis West Point Road towards Earles Fork Road. The property will be on your left in 2.2 miles.