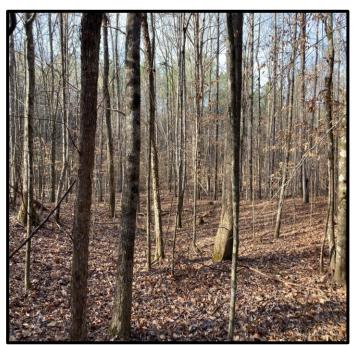

# Recreational/ Hunting Tract 127.94+/- Surveyed Acres in Oktibbeha

Here is a great hunting and recreational tract located just minutes from Sturgis, MS. This 127.94 +/-acre tract in Oktibbeha County, MS has so much potential. This property has approximately 1400 feet of road frontage on Sturgis West Point Road and a power line that runs through the middle of the property. This property consist of 20-year-old natural regeneration of pines and hardwoods. There are hardwood wood draws and ridges through out the property. Deer and Turkey sign was abundant throughout the property the day I walked it. There are also many home sites and utilities located near by! To schedule, a private showing, call or text Walker!