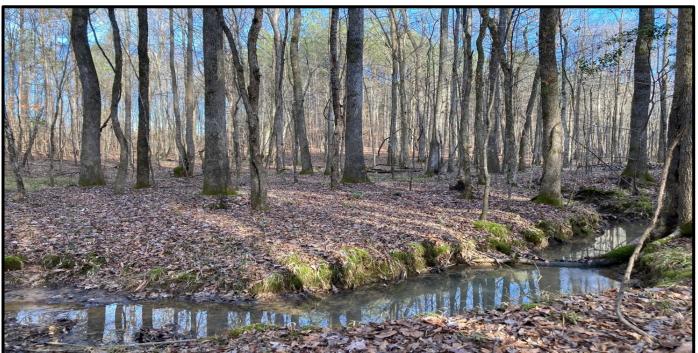

# Recreational/ Hunting Tract 127.94+/- Surveyed Acres in Oktibbeha

Here is a great hunting and recreational tract located just minutes from Sturgis, MS. This 127.94 +/-acre tract in Oktibbeha County, MS has so much potential. This property has approximately 1400 feet of road frontage on Sturgis West Point Road and a power line that runs through the middle of the property. This property consist of 20-year-old natural regeneration of pines and hardwoods. There are hardwood wood draws and ridges through out the property. Deer and Turkey sign was abundant throughout the property the day I walked it. There are also many home sites and utilities located near by! To schedule, a private showing, call or text Walker!