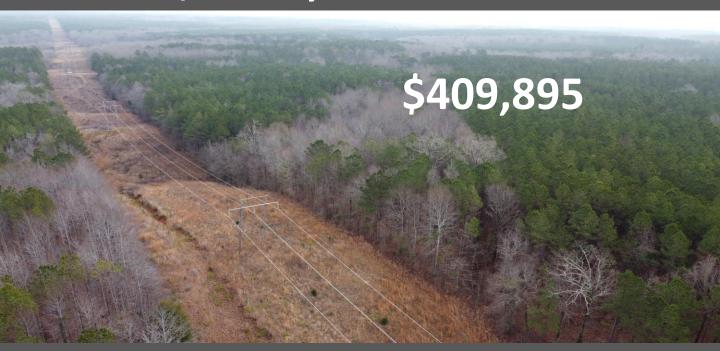

# Recreational/ Hunting Tract 127.94+/- Surveyed Acres in Oktibbeha

Here is a great hunting and recreational tract located just minutes from Sturgis, MS. This 127.94 +/-acre tract in Oktibbeha County, MS has so much potential. This property has approximately 1400 feet of road frontage on Sturgis West Point Road and a power line that runs through the middle of the property. This property consist of 20-year-old natural regeneration of pines and hardwoods. There are hardwood wood draws and ridges through out the property. Deer and Turkey sign was abundant throughout the property the day I walked it. There are also many home sites and utilities located near by! To schedule, a private showing, call or text Walker!