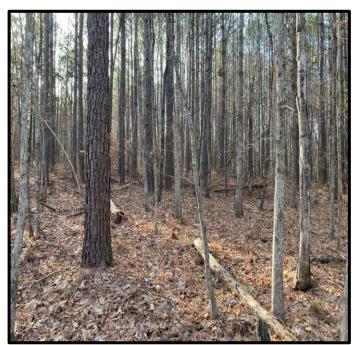

# Recreational/ Hunting Tract 127.94+/- Surveyed Acres in Oktibbeha

Here is a great hunting and recreational tract located just minutes from Sturgis, MS. This 127.94 +/-acre tract in Oktibbeha County, MS has so much potential. This property has approximately 1400 feet of road frontage on Sturgis West Point Road and a power line that runs through the middle of the property. This property consist of 20-year-old natural regeneration of pines and hardwoods. There are hardwood wood draws and ridges through out the property. Deer and Turkey sign was abundant throughout the property the day I walked it. There are also many home sites and utilities located near by! To schedule, a private showing, call or text Walker!