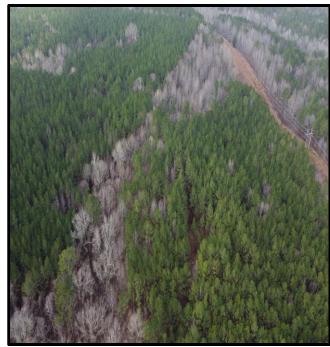

# Recreational/ Hunting Tract 127.94+/- Surveyed Acres in Oktibbeha

Here is a great hunting and recreational tract located just minutes from Sturgis, MS. This 127.94 +/-acre tract in Oktibbeha County, MS has so much potential. This property has approximately 1400 feet of road frontage on Sturgis West Point Road and a power line that runs through the middle of the property. This property consist of 20-year-old natural regeneration of pines and hardwoods. There are hardwood wood draws and ridges through out the property. Deer and Turkey sign was abundant throughout the property the day I walked it. There are also many home sites and utilities located near by! To schedule, a private showing, call or text Walker!