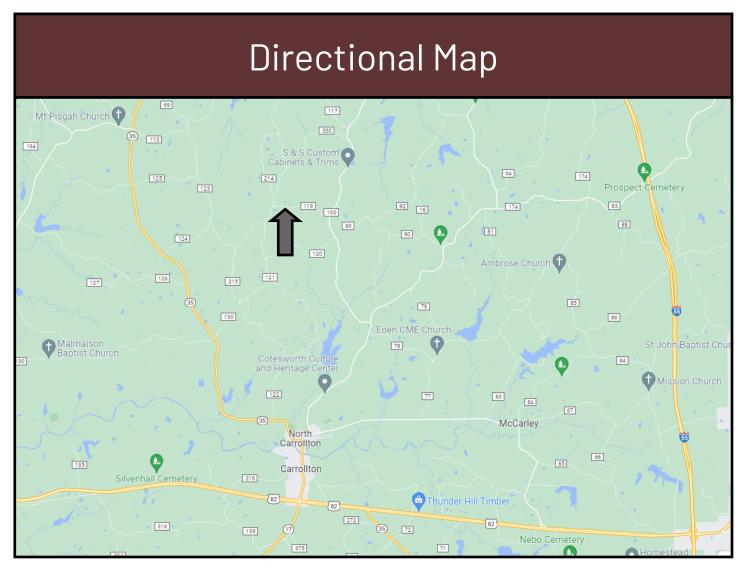

<u>Directions from 1-55 N in Carrollton, MS</u>: Take exit 174 toward MS-35 N/MS-430 W and keep left to follow MS-35 N. Travel 13.5 miles and turn left onto US-82 W. Travel 1.6 miles and turn right onto MS-17 N/MS-35 N. Travel 1.4 miles and turn right onto Front Street. Travel 0.2 miles and turn left onto Jefferson Street. Travel 0.3 miles and continue on Grenada Road. Travel 2.9 miles and turn left on County Road 100. Travel 2.9 miles and turn left onto Bethel Road. After 1.2 miles, the home will be on your right. Address: 1334 County Road 119 Carrollton, MS 38917