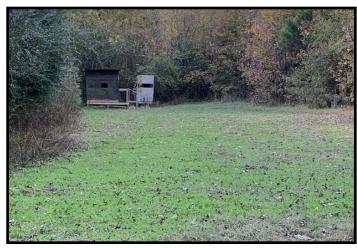

## Home on 22+/- Acres Carroll County, MS

1334 County Road 119 Carrollton, MS 38917

\$170,000

Take a look at this 2,500+/- sq ft home with 22+/- acres in Carroll County, MS. This home features three bedrooms, two bathrooms, a carport, and a gravel drive. The house is located on a corner lot, with road frontage on CR 119 and CR 118 in Carrollton. The front porch is perfect for sitting outside and enjoying the peaceful countryside while overlooking the yard and wooded acreage. There is also a barn and storage building. Call Danny today to schedule a viewing!