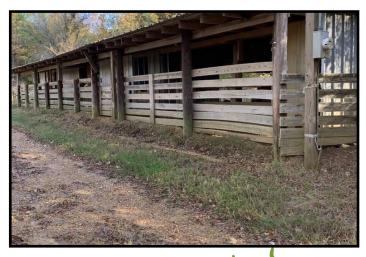

## Home on 22+/- Acres Carroll County, MS

1334 County Road 119 Carrollton, MS 38917

\$170,000

Take a look at this 2,500+/- sq ft home with 22+/- acres in Carroll County, MS. This home features three bedrooms, two bathrooms, a carport, and a gravel drive. The house is located on a corner lot, with road frontage on CR 119 and CR 118 in Carrollton. The front porch is perfect for sitting outside and enjoying the peaceful countryside while overlooking the yard and wooded acreage. There is also a barn and storage building. Call Danny today to schedule a viewing!