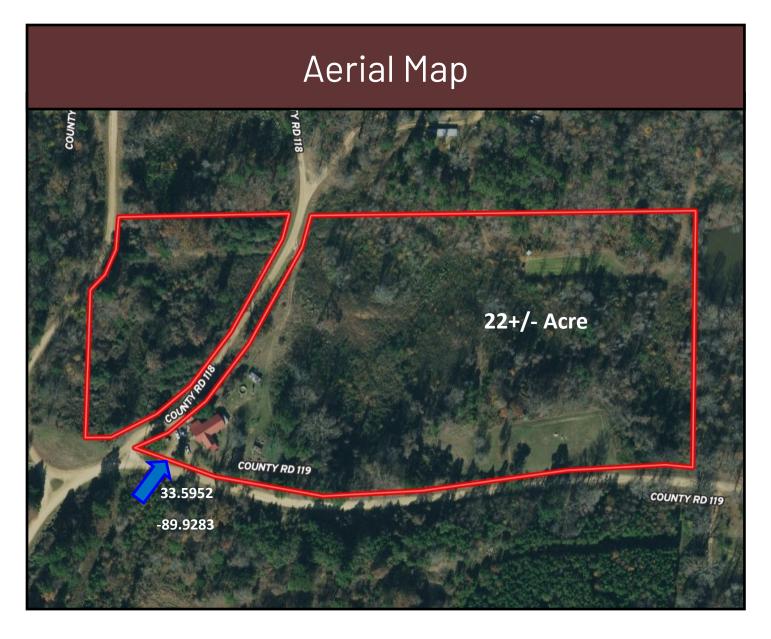

## Home on 22+/- Acres Carroll County, MS

1334 County Road 119 Carrollton, MS 38917

\$170,000

Take a look at this 2,500+/- sq ft home with 22+/- acres in Carroll County, MS. This home features three bedrooms, two bathrooms, a carport, and a gravel drive. The house is located on a corner lot, with road frontage on CR 119 and CR 118 in Carrollton. The front porch is perfect for sitting outside and enjoying the peaceful countryside while overlooking the yard and wooded acreage. There is also a barn and storage building. Call Danny today to schedule a viewing!