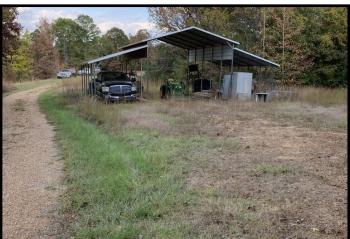

## Home on 22+/- Acres Carroll County, MS

1334 County Road 119 Carrollton, MS 38917

\$170,000

Take a look at this 2,500+/- sq ft home with 22+/- acres in Carroll County, MS. This home features three bedrooms, two bathrooms, a carport, and a gravel drive. The house is located on a corner lot, with road frontage on CR 119 and CR 118 in Carrollton. The front porch is perfect for sitting outside and enjoying the peaceful countryside while overlooking the yard and wooded acreage. There is also a barn and storage building. Call Danny today to schedule a viewing!