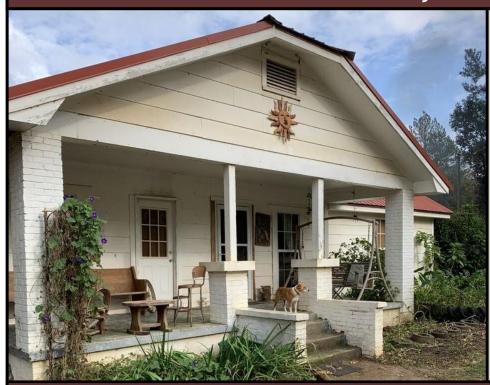

## Home on 22+/- Acres Carroll County, MS

1334 County Road 119 Carrollton, MS 38917

\$170,000

Take a look at this 2,500+/- sq ft home with 22+/- acres in Carroll County, MS. This home features three bedrooms, two bathrooms, a carport, and a gravel drive. The house is located on a corner lot, with road frontage on CR 119 and CR 118 in Carrollton. The front porch is perfect for sitting outside and enjoying the peaceful countryside while overlooking the yard and wooded acreage. There is also a barn and storage building. Call Danny today to schedule a viewing!