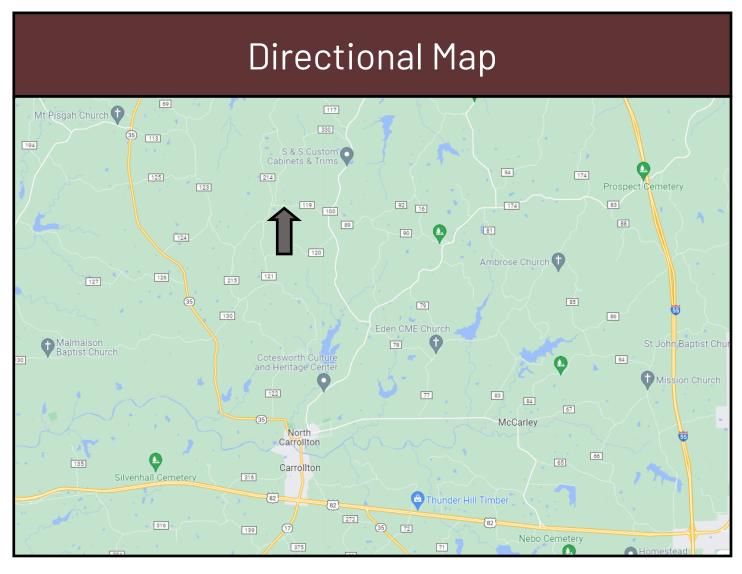

<u>Directions from 1-55 N in Carrollton, MS</u>: Take exit 174 toward MS-35 N/MS-430 W and keep left to follow MS-35 N. Travel 13.5 miles and turn left onto US-82 W. Travel 1.6 miles and turn right onto MS-17 N/MS-35 N. Travel 1.4 miles and turn right onto Front Street. Travel 0.2 miles and turn left onto Jefferson Street. Travel 0.3 miles and continue on Grenada Road. Travel 2.9 miles and turn left on County Road 100. Travel 2.9 miles and turn left onto Bethel Road. After 1.2 miles, the home will be on your right. Address: <u>1334 County Road 119 Carrollton, MS 38917</u>