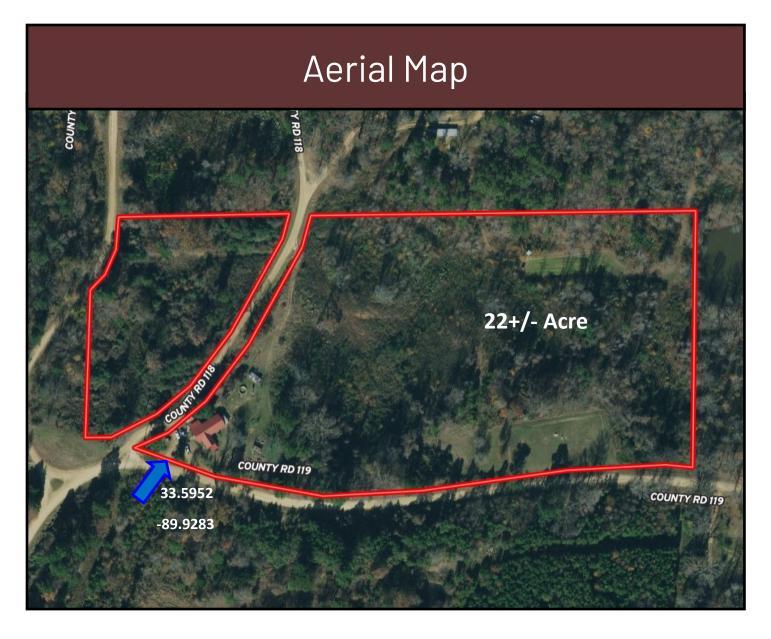

## Home on 22+/- Acres Carroll County, MS

1334 County Road 119 Carrollton, MS 38917

\$165,500

Take a look at this 2,500+/- sq ft home with 22+/- acres in Carroll County, MS. This home features three bedrooms, two bathrooms, a carport, and a gravel drive. The house is located on a corner lot, with road frontage on CR 119 and CR 118 in Carrollton. The front porch is perfect for sitting outside and enjoying the peaceful countryside while overlooking the yard and wooded acreage. There is also a barn and storage building. Call Danny today to schedule a viewing!