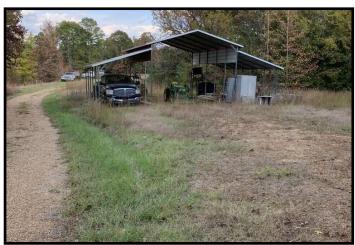

## Home on 22+/- Acres Carroll County, MS

1334 County Road 119 Carrollton, MS 38917

\$165,500

Take a look at this 2,500+/- sq ft home with 22+/- acres in Carroll County, MS. This home features three bedrooms, two bathrooms, a carport, and a gravel drive. The house is located on a corner lot, with road frontage on CR 119 and CR 118 in Carrollton. The front porch is perfect for sitting outside and enjoying the peaceful countryside while overlooking the yard and wooded acreage. There is also a barn and storage building. Call Danny today to schedule a viewing!