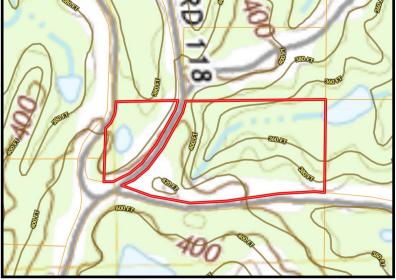

### Topo Map

2011-2022

DANNY WILLOUGHBY, REALTOR® Danny@TomSmithLand.com 601.898.2772 office | 601.720.9995 cell

<u>Directions from 1-55 N in Carrollton, MS</u>: Take exit 174 toward MS-35 N/MS-430 W and keep left to follow MS-35 N. Travel 13.5 miles and turn left onto US-82 W. Travel 1.6 miles and turn right onto MS-17 N/MS-35 N. Travel 1.4 miles and turn right onto Front Street. Travel 0.2 miles and turn left onto Jefferson Street. Travel 0.3 miles and continue on Grenada Road. Travel 2.9 miles and turn left on County Road 100. Travel 2.9 miles and turn left onto Bethel Road. After 1.2 miles, the home will be on your right. Address: <u>1334 County Road 119 Carrollton, MS 38917</u>