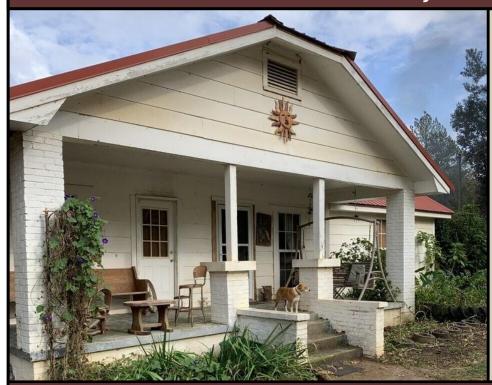

## Home on 22+/- Acres Carroll County, MS

1334 County Road 119 Carrollton, MS 38917

\$165,500

Take a look at this 2,500+/- sq ft home with 22+/- acres in Carroll County, MS. This home features three bedrooms, two bathrooms, a carport, and a gravel drive. The house is located on a corner lot, with road frontage on CR 119 and CR 118 in Carrollton. The front porch is perfect for sitting outside and enjoying the peaceful countryside while overlooking the yard and wooded acreage. There is also a barn and storage building. Call Danny today to schedule a viewing!