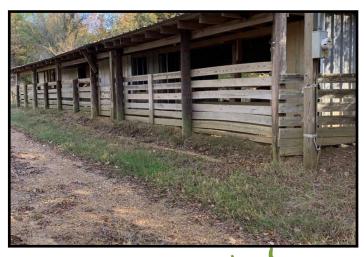

## Home on 22+/- Acres Carroll County, MS

1334 County Road 119 Carrollton, MS 38917

\$165,500

Take a look at this 2,500+/- sq ft home with 22+/- acres in Carroll County, MS. This home features three bedrooms, two bathrooms, a carport, and a gravel drive. The house is located on a corner lot, with road frontage on CR 119 and CR 118 in Carrollton. The front porch is perfect for sitting outside and enjoying the peaceful countryside while overlooking the yard and wooded acreage. There is also a barn and storage building. Call Danny today to schedule a viewing!