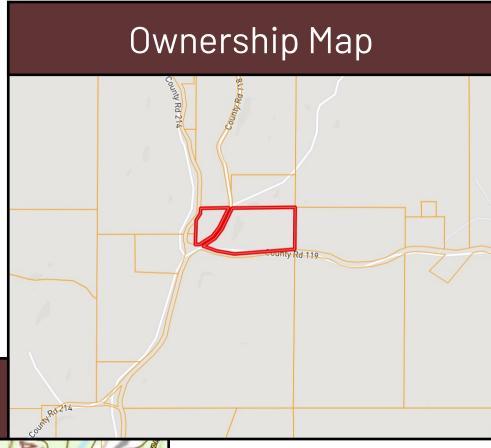

## Home on 22+/- Acres Carroll County, MS

1334 County Road 119 Carrollton, MS 38917

\$165,500

Take a look at this 2,500+/- sq ft home with 22+/- acres in Carroll County, MS. This home features three bedrooms, two bathrooms, a carport, and a gravel drive. The house is located on a corner lot, with road frontage on CR 119 and CR 118 in Carrollton. The front porch is perfect for sitting outside and enjoying the peaceful countryside while overlooking the yard and wooded acreage. There is also a barn and storage building. Call Danny today to schedule a viewing!