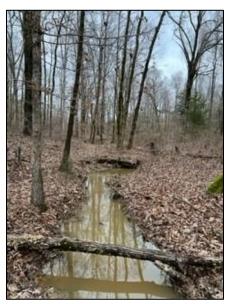

## 97.6 Acre Recreation/Timber Tract Tallahatchie County, MS

97.6 +/- acre property located approximately 25 minutes Northwest of Grenada, MS., in the Cascilla community of Tallahatchie County. The property is approximately 32 acre of excellent hay ground, approximately 20 acre of Pine Plantation and approximately 44 acre of mixed pine and hardwood timber. There is a +/- 1.5-acre pond and utilities are in place for you own camp house or permanent residence. There are 2 gated entrances off West Kendall Drive. Lots of Deer and Turkey sign were found on initial property visit. Survey available upon request. Call Doyes for your personal tour.