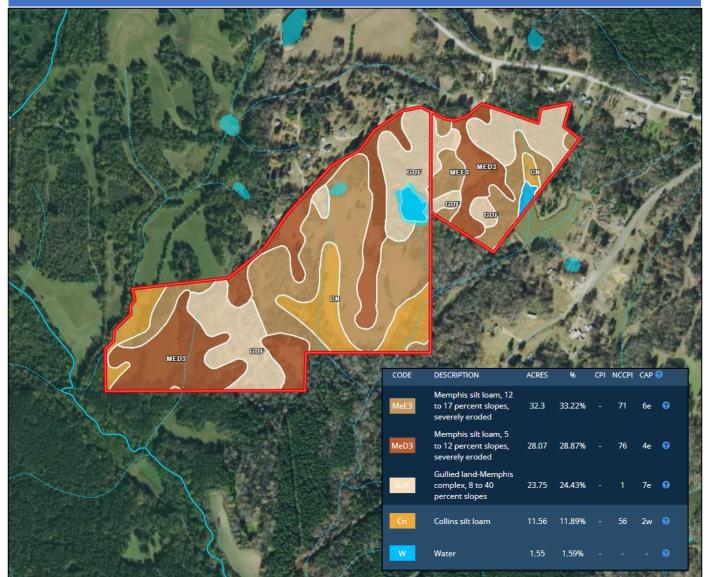

#### Soil Map

## 97.6 Acre Recreation/Timber Tract Tallahatchie County, MS

97.6 +/- acre property located approximately 25 minutes Northwest of Grenada, MS., in the Cascilla community of Tallahatchie County. The property is approximately 32 acre of excellent hay ground, approximately 20 acre of Pine Plantation and approximately 44 acre of mixed pine and hardwood timber. There is a +/- 1.5-acre pond and utilities are in place for you own camp house or permanent residence. There are 2 gated entrances off West Kendall Drive. Lots of Deer and Turkey sign were found on initial property visit. Survey available upon request. Call Doyes for your personal tour.