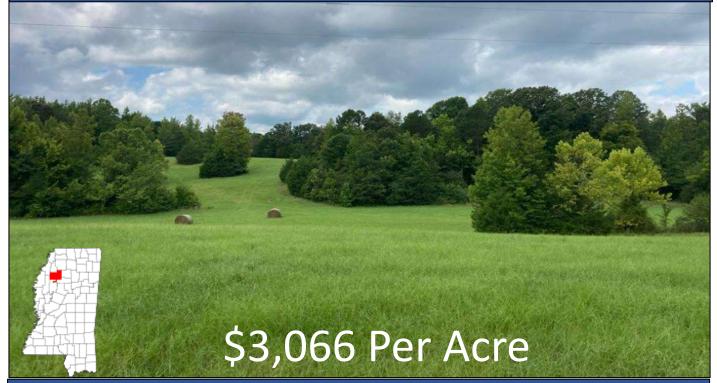

## 97.6 Acre Recreation/Timber Tract Tallahatchie County, MS

97.6 +/- acre property located approximately 25 minutes Northwest of Grenada, MS., in the Cascilla community of Tallahatchie County. The property is approximately 32 acre of excellent hay ground, approximately 20 acre of Pine Plantation and approximately 44 acre of mixed pine and hardwood timber. There is a +/- 1.5-acre pond and utilities are in place for you own camp house or permanent residence. There are 2 gated entrances off West Kendall Drive. Lots of Deer and Turkey sign were found on initial property visit. Survey available upon request. Call Doyes for your personal tour.