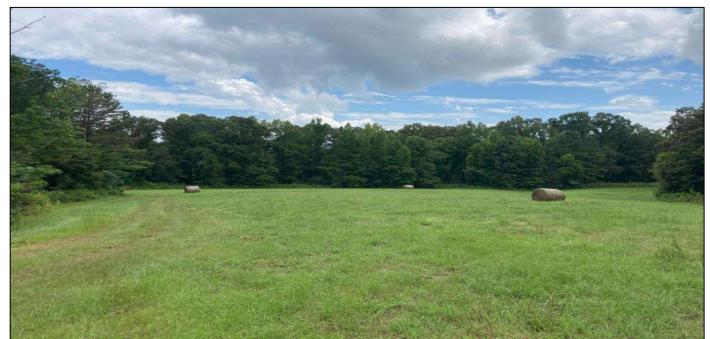

## 97.6 Acre Recreation/Timber Tract Tallahatchie County, MS

97.6 +/- acre property located approximately 25 minutes Northwest of Grenada, MS., in the Cascilla community of Tallahatchie County. The property is approximately 32 acre of excellent hay ground, approximately 20 acre of Pine Plantation and approximately 44 acre of mixed pine and hardwood timber. There is a +/- 1.5-acre pond and utilities are in place for you own camp house or permanent residence. There are 2 gated entrances off West Kendall Drive. Lots of Deer and Turkey sign were found on initial property visit. Survey available upon request. Call Doyes for your personal tour.