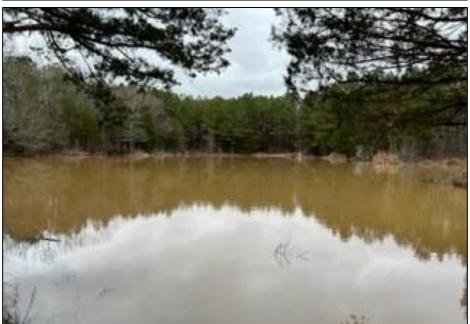

## 97.6 Acre Recreation/Timber Tract Tallahatchie County, MS

97.6 +/- acre property located approximately 25 minutes Northwest of Grenada, MS., in the Cascilla community of Tallahatchie County. The property is approximately 32 acre of excellent hay ground, approximately 20 acre of Pine Plantation and approximately 44 acre of mixed pine and hardwood timber. There is a +/- 1.5-acre pond and utilities are in place for you own camp house or permanent residence. There are 2 gated entrances off West Kendall Drive. Lots of Deer and Turkey sign were found on initial property visit. Survey available upon request. Call Doyes for your personal tour.