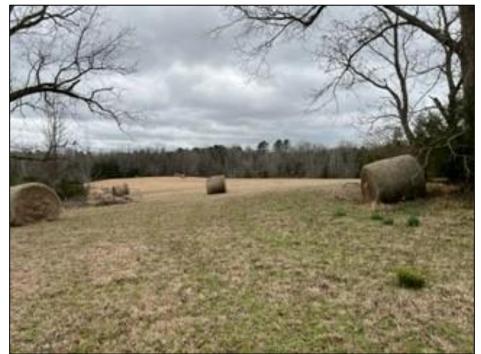

## 97.6 Acre Recreation/Timber Tract Tallahatchie County, MS

97.6 +/- acre property located approximately 25 minutes Northwest of Grenada, MS., in the Cascilla community of Tallahatchie County. The property is approximately 32 acre of excellent hay ground, approximately 20 acre of Pine Plantation and approximately 44 acre of mixed pine and hardwood timber. There is a +/- 1.5-acre pond and utilities are in place for you own camp house or permanent residence. There are 2 gated entrances off West Kendall Drive. Lots of Deer and Turkey sign were found on initial property visit. Survey available upon request. Call Doyes for your personal tour.