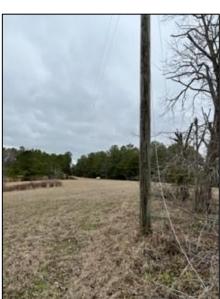

## 97.6 Acre Recreation/Timber Tract Tallahatchie County, MS

97.6 +/- acre property located approximately 25 minutes Northwest of Grenada, MS., in the Cascilla community of Tallahatchie County. The property is approximately 32 acre of excellent hay ground, approximately 20 acre of Pine Plantation and approximately 44 acre of mixed pine and hardwood timber. There is a +/- 1.5-acre pond and utilities are in place for you own camp house or permanent residence. There are 2 gated entrances off West Kendall Drive. Lots of Deer and Turkey sign were found on initial property visit. Survey available upon request. Call Doyes for your personal tour.