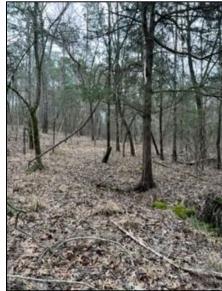

## 97.6 Acre Recreation/Timber Tract Tallahatchie County, MS

97.6 +/- acre property located approximately 25 minutes Northwest of Grenada, MS., in the Cascilla community of Tallahatchie County. The property is approximately 32 acre of excellent hay ground, approximately 20 acre of Pine Plantation and approximately 44 acre of mixed pine and hardwood timber. There is a +/- 1.5-acre pond and utilities are in place for you own camp house or permanent residence. There are 2 gated entrances off West Kendall Drive. Lots of Deer and Turkey sign were found on initial property visit. Survey available upon request. Call Doyes for your personal tour.