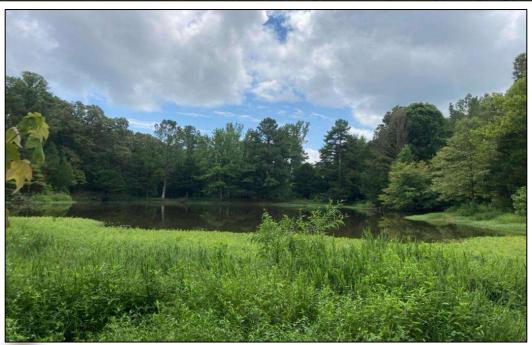

## 97.6 Acre Recreation/Timber Tract Tallahatchie County, MS

97.6 +/- acre property located approximately 25 minutes Northwest of Grenada, MS., in the Cascilla community of Tallahatchie County. The property is approximately 32 acre of excellent hay ground, approximately 20 acre of Pine Plantation and approximately 44 acre of mixed pine and hardwood timber. There is a +/- 1.5-acre pond and utilities are in place for you own camp house or permanent residence. There are 2 gated entrances off West Kendall Drive. Lots of Deer and Turkey sign were found on initial property visit. Survey available upon request. Call Doyes for your personal tour.