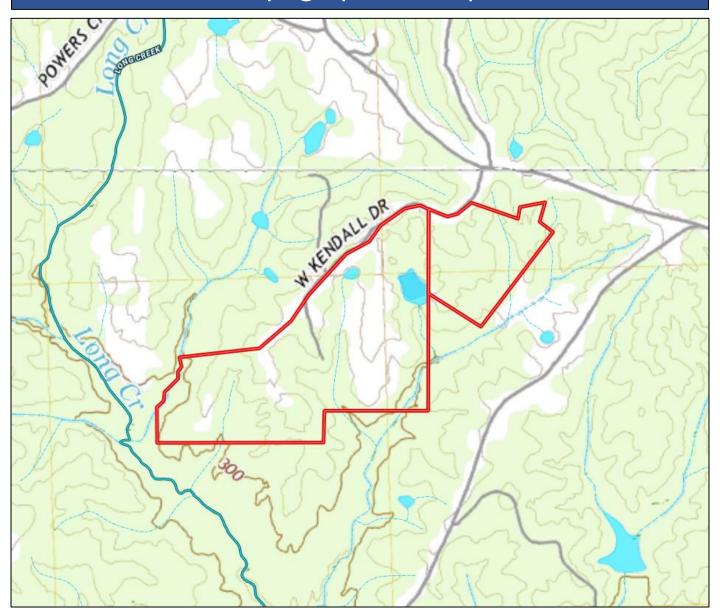

#### Topographical Map

## 97.6 Acre Recreation/Timber Tract Tallahatchie County, MS

97.6 +/- acre property located approximately 25 minutes Northwest of Grenada, MS., in the Cascilla community of Tallahatchie County. The property is approximately 32 acre of excellent hay ground, approximately 20 acre of Pine Plantation and approximately 44 acre of mixed pine and hardwood timber. There is a +/- 1.5-acre pond and utilities are in place for you own camp house or permanent residence. There are 2 gated entrances off West Kendall Drive. Lots of Deer and Turkey sign were found on initial property visit. Survey available upon request. Call Doyes for your personal tour.