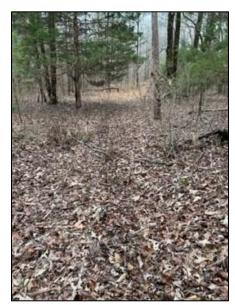

## 97.6 Acre Recreation/Timber Tract Tallahatchie County, MS

97.6 +/- acre property located approximately 25 minutes Northwest of Grenada, MS., in the Cascilla community of Tallahatchie County. The property is approximately 32 acre of excellent hay ground, approximately 20 acre of Pine Plantation and approximately 44 acre of mixed pine and hardwood timber. There is a +/- 1.5-acre pond and utilities are in place for you own camp house or permanent residence. There are 2 gated entrances off West Kendall Drive. Lots of Deer and Turkey sign were found on initial property visit. Survey available upon request. Call Doyes for your personal tour.