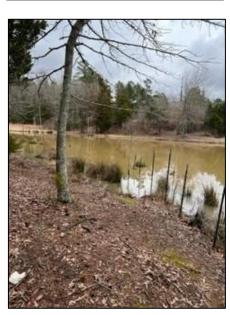

## 97.6 Acre Recreation/Timber Tract Tallahatchie County, MS

97.6 +/- acre property located approximately 25 minutes Northwest of Grenada, MS., in the Cascilla community of Tallahatchie County. The property is approximately 32 acre of excellent hay ground, approximately 20 acre of Pine Plantation and approximately 44 acre of mixed pine and hardwood timber. There is a +/- 1.5-acre pond and utilities are in place for you own camp house or permanent residence. There are 2 gated entrances off West Kendall Drive. Lots of Deer and Turkey sign were found on initial property visit. Survey available upon request. Call Doyes for your personal tour.