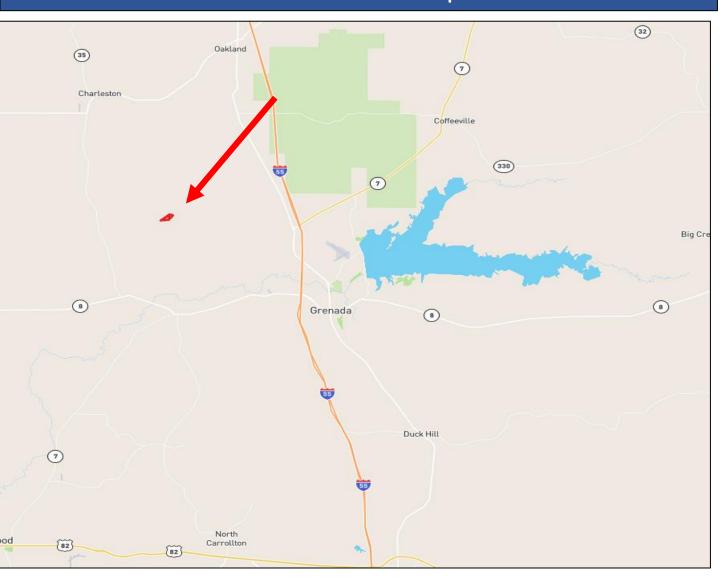

#### Directional Map

<u>Directions from Hwy 51 and Hwy 7 intersection in Grenada, MS:</u> Travel North on MS 51 for approximately 2.8 miles, turn left (West) on Casilla road 7.4 miles to West Kendal drive, then Southwest for approximately ½ mile, tract will be on left.

<u>Directions from Hwy 51 and Hwy 7 intersection in Grenada, MS:</u> Travel North on MS 51 for approximately 2.8 miles, turn left (West) on Casilla road 7.4 miles to West Kendal drive, then Southwest for approximately ½ mile, tract will be on left