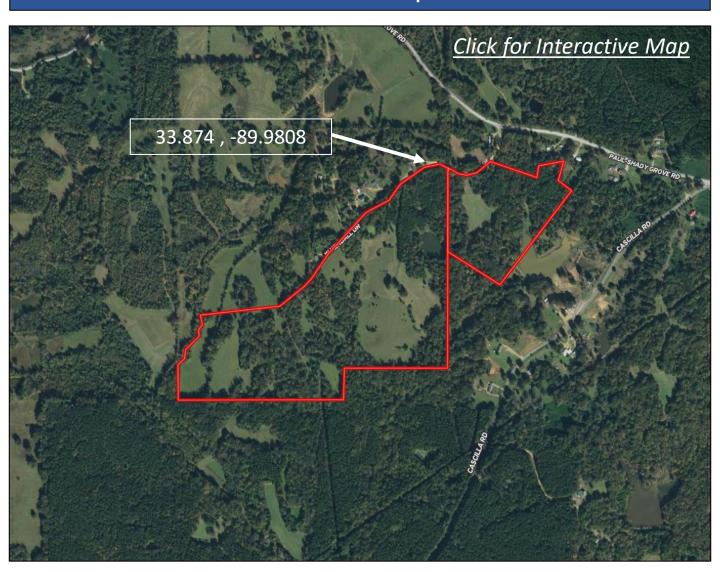

#### **Aerial Map**

<u>Directions from Hwy 51 and Hwy 7 intersection in Grenada, MS:</u> Travel North on MS 51 for approximately 2.8 miles, turn left (West) on Casilla road 7.4 miles to West Kendal drive, then Southwest for approximately ½ mile, tract will be on left

#### Directional Map

<u>Directions from Hwy 51 and Hwy 7 intersection in Grenada, MS:</u> Travel North on MS 51 for approximately 2.8 miles, turn left (West) on Casilla road 7.4 miles to West Kendal drive, then Southwest for approximately ½ mile, tract will be on left.