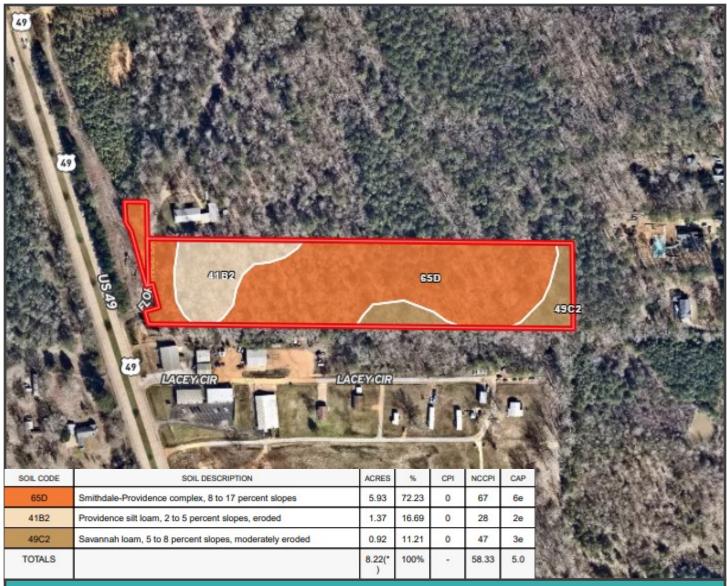

th towards Florence. Turn left onto Florence

Drive. Property on the right next to Trinity Bible Church.



# Call me today!

CLAY SIMMONS, REALTOR® Clay@TomSmithHomes.com 601.898.2772 office | 601.672.6864 cell













CLAY SIMMONS, REALTOR® Clay@TomSmithHomes.com 601.898.2772 office | 601.672.6864 cell

















CLAY SIMMONS, REALTOR® Clay@TomSmithHomes.com 601.898.2772 office | 601.672.6864 cell







CLAY SIMMONS, REALTOR® Clay@TomSmithHomes.com 601.898.2772 office | 601.672.6864 cell







CLAY SIMMONS, REALTOR® Clay@TomSmithHomes.com 601.898.2772 office | 601.672.6864 cell







CLAY SIMMONS, REALTOR® Clay@TomSmithHomes.com 601.898.2772 office | 601.672.6864 cell





Flood Map



CLAY SIMMONS, REALTOR® Clay@TomSmithHomes.com 601.898.2772 office | 601.672.6864 cell





### Soil Map



# Call me today!

CLAY SIMMONS, REALTOR® Clay@TomSmithHomes.com 601.898.2772 office | 601.672.6864 cell





#### Florence Drive, Florence, MS 39073

**Directions from Jackson, MS**: Take highway 49 south towards Florence. Turn left onto Florence Drive. Property on the right next to Trinity Bible Church.



# Call me today!

**CLAY SIMMONS, REALTOR®** Clay@TomSmithHomes.com 601.898.2772 office | 601.672.6864 cell