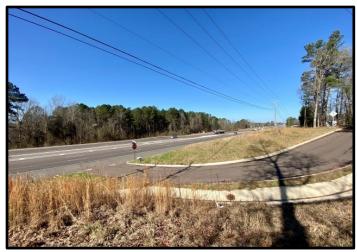

#### 7.95+/- Acre Commercial Lot with Hwy 49 South Frontage

#### Florence Drive, Florence, MS 39073

Introducing an incredible opportunity to invest in an 7.95 +/- acre undeveloped commercial lot (zoned C3) in Rankin County, MS! This prime piece of land boasts 386 feet of highway frontage on the highly trafficked, newly finished Hwy 49 South in Florence, making this property an ideal location for any business looking to capitalize on high visibility and an easy access area. The lot is loaded with mixed timber, adding natural beauty to the property and potential for future development. Take advantage of this rare chance to own a piece of the rapidly growing Florence market. Contact Clay today to schedule a viewing!