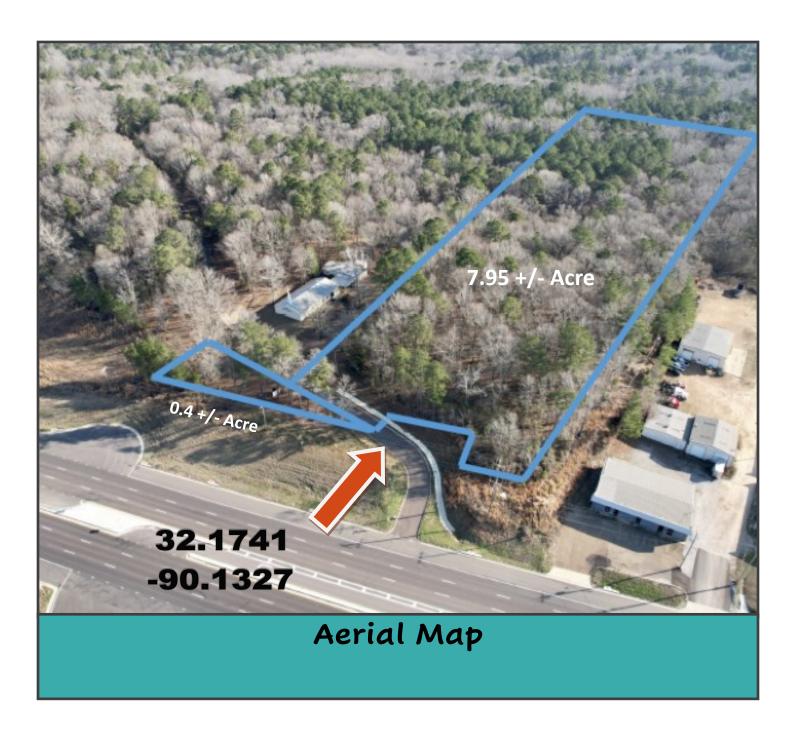

#### 7.95+/- Acre Commercial Lot with Hwy 49 South Frontage

#### Florence Drive, Florence, MS 39073

Introducing an incredible opportunity to invest in an 7.95 +/- acre undeveloped commercial lot (zoned C3) in Rankin County, MS! This prime piece of land boasts 386 feet of highway frontage on the highly trafficked, newly finished Hwy 49 South in Florence, making this property an ideal location for any business looking to capitalize on high visibility and an easy access area. The lot is loaded with mixed timber, adding natural beauty to the property and potential for future development. Take advantage of this rare chance to own a piece of the rapidly growing Florence market. Contact Clay today to schedule a viewing!

<u>Directions from Jackson, MS</u>: Take highway 49 south towards Florence. Turn left onto Florence

Drive. Property on the right next to Trinity Bible Church.