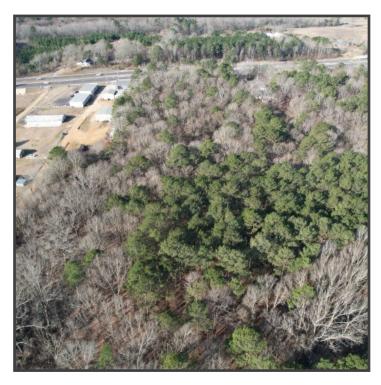

#### 7.95+/- Acre Commercial Lot with Hwy 49 South Frontage

#### Florence Drive, Florence, MS 39073

Introducing an incredible opportunity to invest in an 7.95 +/- acre undeveloped commercial lot (zoned C3) in Rankin County, MS! This prime piece of land boasts 386 feet of highway frontage on the highly trafficked, newly finished Hwy 49 South in Florence, making this property an ideal location for any business looking to capitalize on high visibility and an easy access area. The lot is loaded with mixed timber, adding natural beauty to the property and potential for future development. Take advantage of this rare chance to own a piece of the rapidly growing Florence market. Contact Clay today to schedule a viewing!