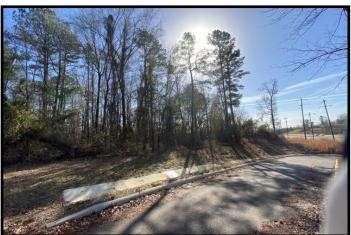

#### 7.95+/- Acre Commercial Lot with Hwy 49 South Frontage

#### Florence Drive, Florence, MS 39073

Introducing an incredible opportunity to invest in an 7.95 +/- acre undeveloped commercial lot (zoned C3) in Rankin County, MS! This prime piece of land boasts 386 feet of highway frontage on the highly trafficked, newly finished Hwy 49 South in Florence, making this property an ideal location for any business looking to capitalize on high visibility and an easy access area. The lot is loaded with mixed timber, adding natural beauty to the property and potential for future development. Take advantage of this rare chance to own a piece of the rapidly growing Florence market. Contact Clay today to schedule a viewing!