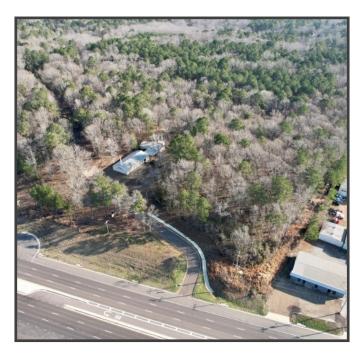

#### 7.95+/- Acre Commercial Lot with Hwy 49 South Frontage

#### Florence Drive, Florence, MS 39073

Introducing an incredible opportunity to invest in an 7.95 +/- acre undeveloped commercial lot (zoned C3) in Rankin County, MS! This prime piece of land boasts 386 feet of highway frontage on the highly trafficked, newly finished Hwy 49 South in Florence, making this property an ideal location for any business looking to capitalize on high visibility and an easy access area. The lot is loaded with mixed timber, adding natural beauty to the property and potential for future development. Take advantage of this rare chance to own a piece of the rapidly growing Florence market. Contact Clay today to schedule a viewing!