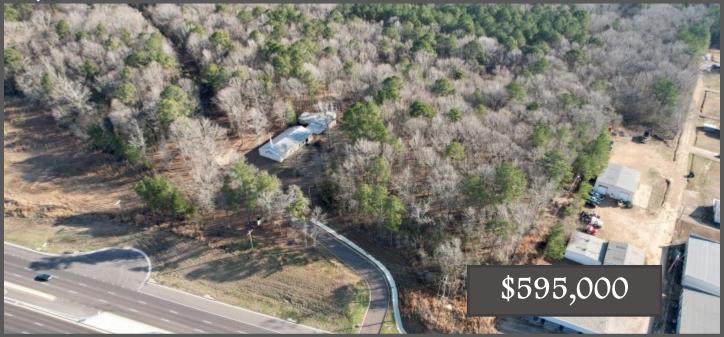

#### 7.95+/- Acre Commercial Lot with Hwy 49 South Frontage

#### Florence Drive, Florence, MS 39073

Introducing an incredible opportunity to invest in an 7.95 +/- acre undeveloped commercial lot (zoned C3) in Rankin County, MS! This prime piece of land boasts 386 feet of highway frontage on the highly trafficked, newly finished Hwy 49 South in Florence, making this property an ideal location for any business looking to capitalize on high visibility and an easy access area. The lot is loaded with mixed timber, adding natural beauty to the property and potential for future development. Take advantage of this rare chance to own a piece of the rapidly growing Florence market. Contact Clay today to schedule a viewing!