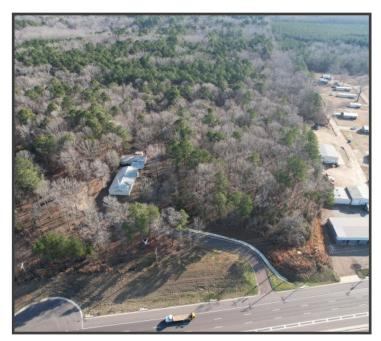

#### 7.95+/- Acre Commercial Lot with Hwy 49 South Frontage

#### Florence Drive, Florence, MS 39073

Introducing an incredible opportunity to invest in an 7.95 +/- acre undeveloped commercial lot (zoned C3) in Rankin County, MS! This prime piece of land boasts 386 feet of highway frontage on the highly trafficked, newly finished Hwy 49 South in Florence, making this property an ideal location for any business looking to capitalize on high visibility and an easy access area. The lot is loaded with mixed timber, adding natural beauty to the property and potential for future development. Take advantage of this rare chance to own a piece of the rapidly growing Florence market. Contact Clay today to schedule a viewing!