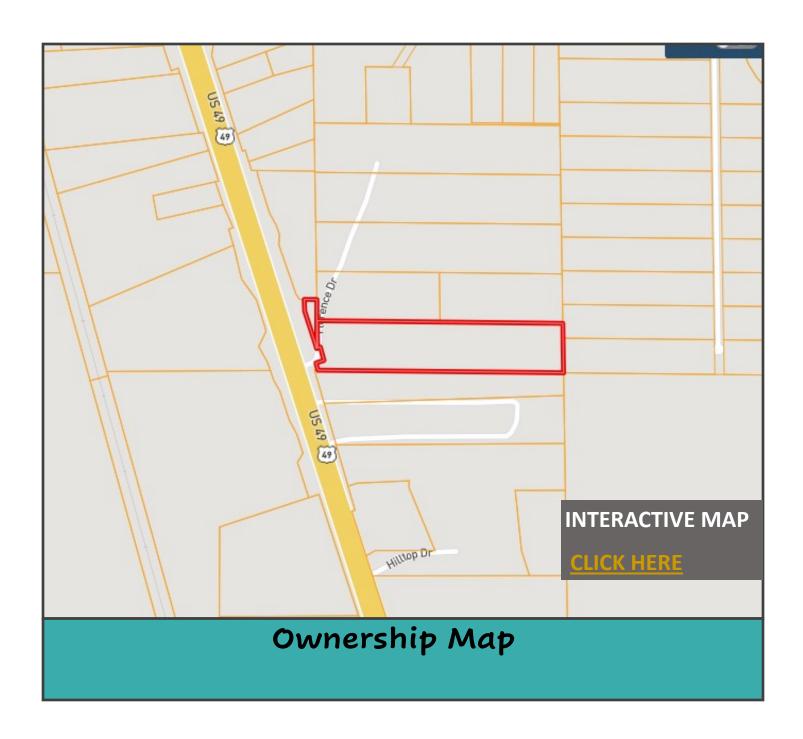

<u>Directions from Jackson, MS</u>: Take highway 49 south towards Florence. Turn left onto Florence

Drive. Property on the right next to Trinity Bible Church.