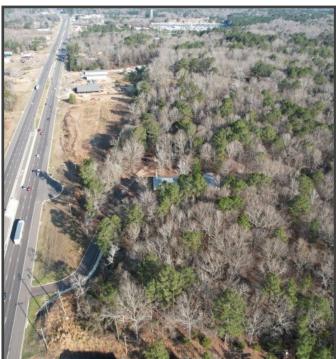

#### 7.95+/- Acre Commercial Lot with Hwy 49 South Frontage

#### Florence Drive, Florence, MS 39073

Introducing an incredible opportunity to invest in an 7.95 +/- acre undeveloped commercial lot (zoned C3) in Rankin County, MS! This prime piece of land boasts 386 feet of highway frontage on the highly trafficked, newly finished Hwy 49 South in Florence, making this property an ideal location for any business looking to capitalize on high visibility and an easy access area. The lot is loaded with mixed timber, adding natural beauty to the property and potential for future development. Take advantage of this rare chance to own a piece of the rapidly growing Florence market. Contact Clay today to schedule a viewing!