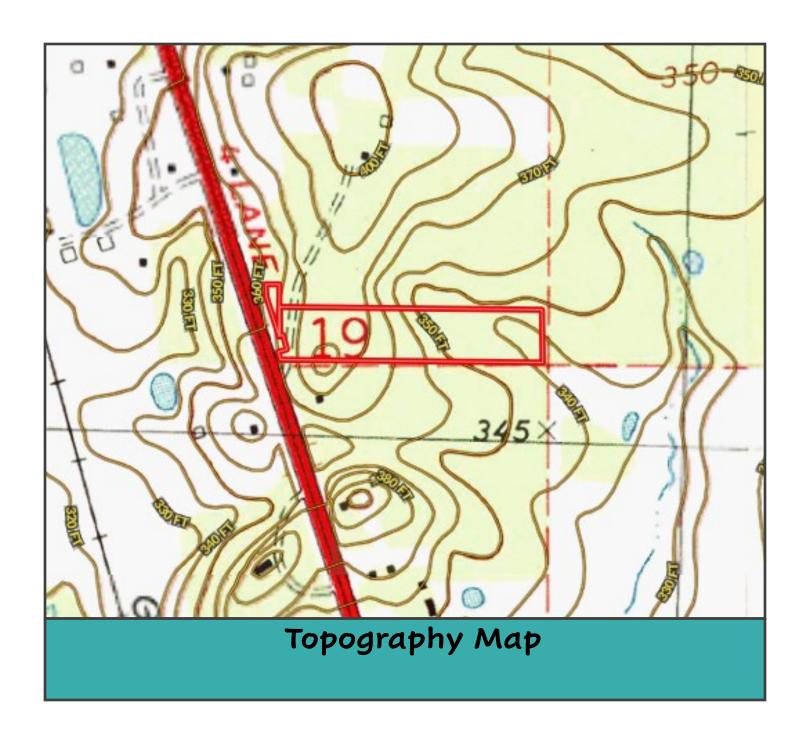

<u>Directions from Jackson, MS</u>: Take highway 49 south towards Florence. Turn left onto Florence

Drive. Property on the right next to Trinity Bible Church.