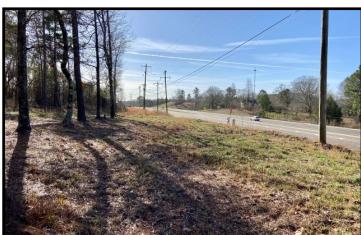

#### 7.95+/- Acre Commercial Lot with Hwy 49 South Frontage

#### Florence Drive, Florence, MS 39073

Introducing an incredible opportunity to invest in an 7.95 +/- acre undeveloped commercial lot (zoned C3) in Rankin County, MS! This prime piece of land boasts 386 feet of highway frontage on the highly trafficked, newly finished Hwy 49 South in Florence, making this property an ideal location for any business looking to capitalize on high visibility and an easy access area. The lot is loaded with mixed timber, adding natural beauty to the property and potential for future development. Take advantage of this rare chance to own a piece of the rapidly growing Florence market. Contact Clay today to schedule a viewing!