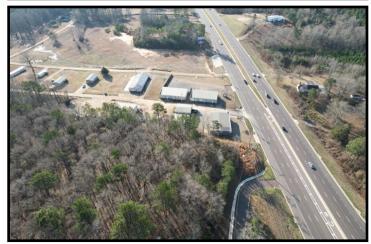

#### 7.95+/- Acre Commercial Lot with Hwy 49 South Frontage

#### Florence Drive, Florence, MS 39073

Introducing an incredible opportunity to invest in an 7.95 +/- acre undeveloped commercial lot (zoned C3) in Rankin County, MS! This prime piece of land boasts 386 feet of highway frontage on the highly trafficked, newly finished Hwy 49 South in Florence, making this property an ideal location for any business looking to capitalize on high visibility and an easy access area. The lot is loaded with mixed timber, adding natural beauty to the property and potential for future development. Take advantage of this rare chance to own a piece of the rapidly growing Florence market. Contact Clay today to schedule a viewing!