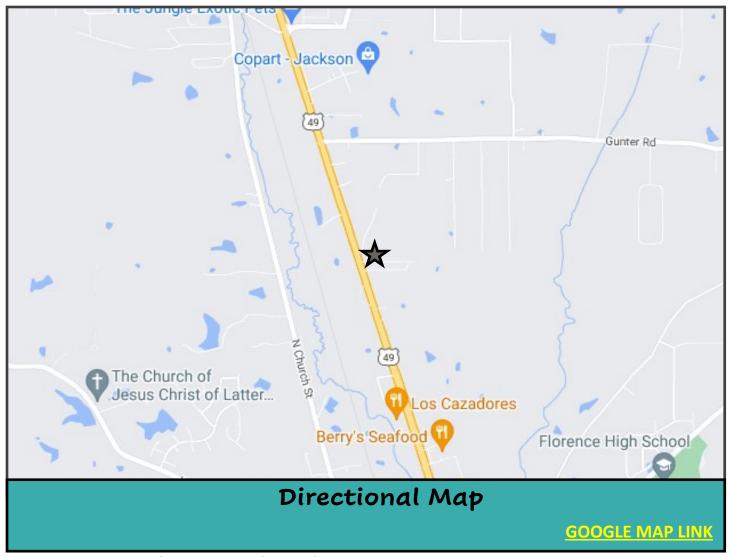

<u>Directions from Jackson, MS</u>: Take highway 49 south towards Florence. Turn left onto Florence

Drive. Property on the right next to Trinity Bible Church.

#### Florence Drive, Florence, MS 39073

**Directions from Jackson, MS**: Take highway 49 south towards Florence. Turn left onto Florence Drive. Property on the right next to Trinity Bible Church.