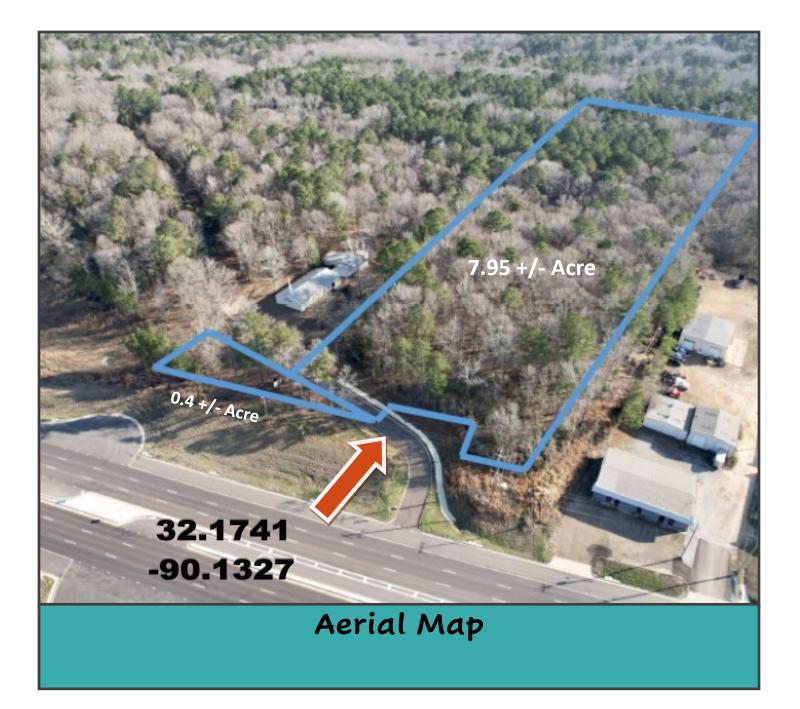

## 7.95+/- Acre Commercial Lot with Hwy 49 South Front-

age

## Florence Drive, Florence, MS 39073

Introducing an incredible opportunity to invest in an 7.95 +/- acre undeveloped commercial lot (zoned C3) in Rankin County, MS! This prime piece of land boasts 386 feet of highway frontage on the highly trafficked, newly finished Hwy 49 South in Florence, making this property an ideal location for any business looking to capitalize on high visibility and an easy access area. The lot is loaded with mixed timber, adding natural beauty to the property and potential for future development. Take advantage of this rare chance to own a piece of the rapidly growing Florence market. Contact Clay today to schedule a viewing!