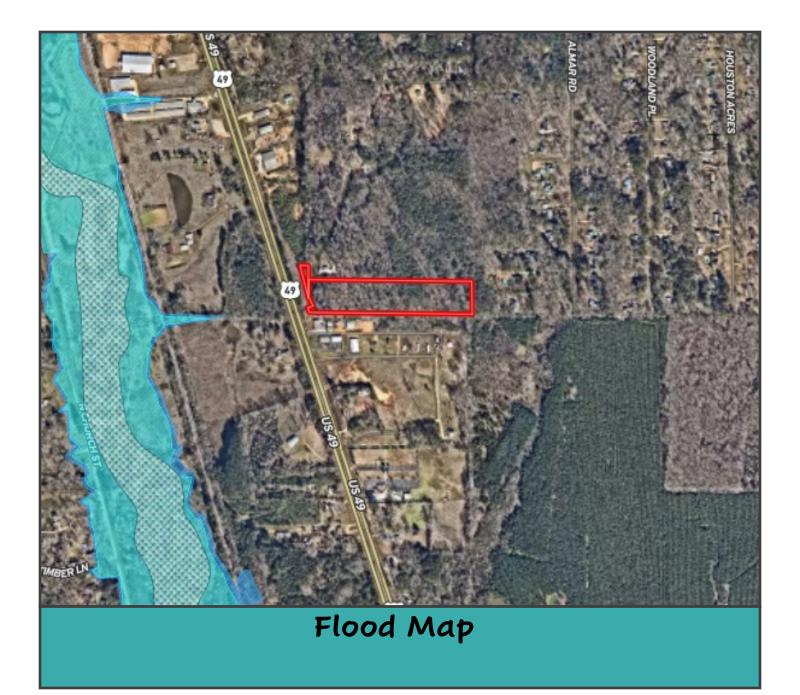

## 7.95+/- Acre Commercial Lot with Hwy 49 South Front-

age

## Florence Drive, Florence, MS 39073

Introducing an incredible opportunity to invest in an 7.95 +/- acre undeveloped commercial lot (zoned C3) in Rankin County, MS! This prime piece of land boasts 386 feet of highway frontage on the highly trafficked, newly finished Hwy 49 South in Florence, making this property an ideal location for any business looking to capitalize on high visibility and an easy access area. The lot is loaded with mixed timber, adding natural beauty to the property and potential for future development. Take advantage of this rare chance to own a piece of the rapidly growing Florence market. Contact Clay today to schedule a viewing!