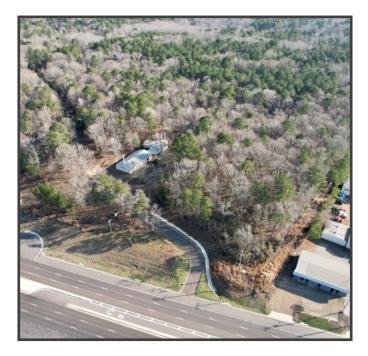

## 7.95+/- Acre Commercial Lot with Hwy 49 South Front-

age

## Florence Drive, Florence, MS 39073

Introducing an incredible opportunity to invest in an 7.95 +/- acre undeveloped commercial lot (zoned C3) in Rankin County, MS! This prime piece of land boasts 386 feet of highway frontage on the highly trafficked, newly finished Hwy 49 South in Florence, making this property an ideal location for any business looking to capitalize on high visibility and an easy access area. The lot is loaded with mixed timber, adding natural beauty to the property and potential for future development. Take advantage of this rare chance to own a piece of the rapidly growing Florence market. Contact Clay today to schedule a viewing!