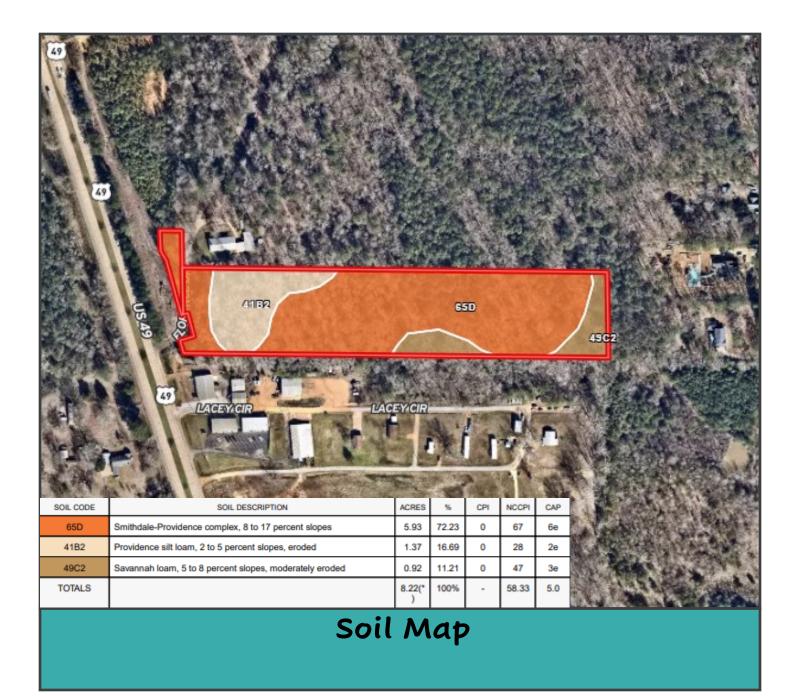

## 7.95+/- Acre Commercial Lot with Hwy 49 South Front-

age

## Florence Drive, Florence, MS 39073

Introducing an incredible opportunity to invest in an 7.95 +/- acre undeveloped commercial lot (zoned C3) in Rankin County, MS! This prime piece of land boasts 386 feet of highway frontage on the highly trafficked, newly finished Hwy 49 South in Florence, making this property an ideal location for any business looking to capitalize on high visibility and an easy access area. The lot is loaded with mixed timber, adding natural beauty to the property and potential for future development. Take advantage of this rare chance to own a piece of the rapidly growing Florence market. Contact Clay today to schedule a viewing!