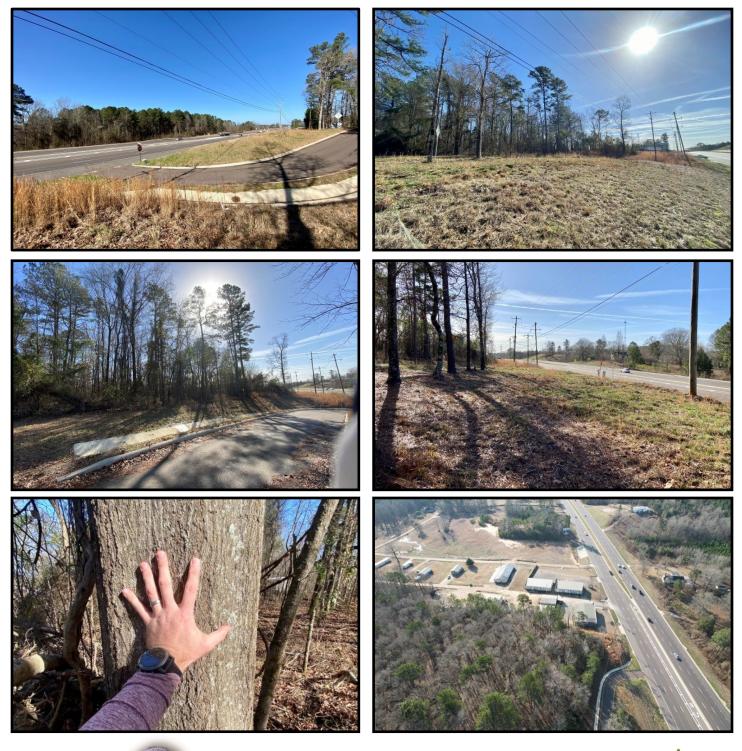

## 7.95+/- Acre Commercial Lot with Hwy 49 South Front-

age

## Florence Drive, Florence, MS 39073

Introducing an incredible opportunity to invest in an 7.95 +/- acre undeveloped commercial lot (zoned C3) in Rankin County, MS! This prime piece of land boasts 386 feet of highway frontage on the highly trafficked, newly finished Hwy 49 South in Florence, making this property an ideal location for any business looking to capitalize on high visibility and an easy access area. The lot is loaded with mixed timber, adding natural beauty to the property and potential for future development. Take advantage of this rare chance to own a piece of the rapidly growing Florence market. Contact Clay today to schedule a viewing!

<u>Directions from Jackson, MS</u>: Take highway 49 south towards Florence. Turn left onto Florence Drive. Property on the right next to Trinity Bible Church.

CLAY SIMMONS, REALTOR® Clay@TomSmithHomes.com 601.898.2772 office | 601.672.6864 cell