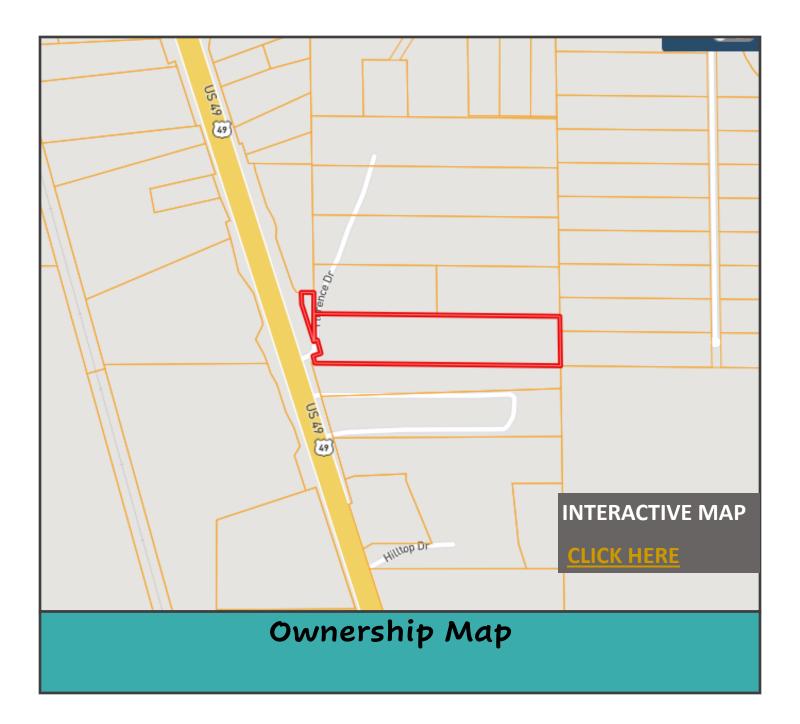

## 7.95+/- Acre Commercial Lot with Hwy 49 South Front-

age

## Florence Drive, Florence, MS 39073

Introducing an incredible opportunity to invest in an 7.95 +/- acre undeveloped commercial lot (zoned C3) in Rankin County, MS! This prime piece of land boasts 386 feet of highway frontage on the highly trafficked, newly finished Hwy 49 South in Florence, making this property an ideal location for any business looking to capitalize on high visibility and an easy access area. The lot is loaded with mixed timber, adding natural beauty to the property and potential for future development. Take advantage of this rare chance to own a piece of the rapidly growing Florence market. Contact Clay today to schedule a viewing!

<u>Directions from Jackson, MS</u>: Take highway 49 south towards Florence. Turn left onto Florence Drive. Property on the right next to Trinity Bible Church.

CLAY SIMMONS, REALTOR® Clay@TomSmithHomes.com 601.898.2772 office | 601.672.6864 cell