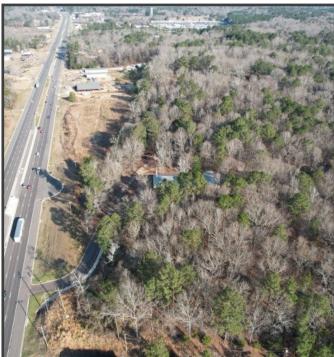

## 7.95+/- Acre Commercial Lot with Hwy 49 South Front-

age

## Florence Drive, Florence, MS 39073

Introducing an incredible opportunity to invest in an 7.95 +/- acre undeveloped commercial lot (zoned C3) in Rankin County, MS! This prime piece of land boasts 386 feet of highway frontage on the highly trafficked, newly finished Hwy 49 South in Florence, making this property an ideal location for any business looking to capitalize on high visibility and an easy access area. The lot is loaded with mixed timber, adding natural beauty to the property and potential for future development. Take advantage of this rare chance to own a piece of the rapidly growing Florence market. Contact Clay today to schedule a viewing!

<u>Directions from Jackson, MS</u>: Take highway 49 south towards Florence. Turn left onto Florence Drive. Property on the right next to Trinity Bible Church.

CLAY SIMMONS, REALTOR® Clay@TomSmithHomes.com 601.898.2772 office | 601.672.6864 cell