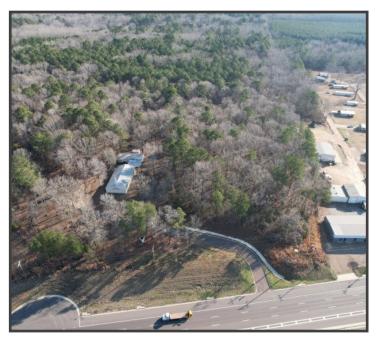

## 7.95+/- Acre Commercial Lot with Hwy 49 South Front-

age

## Florence Drive, Florence, MS 39073

Introducing an incredible opportunity to invest in an 7.95 +/- acre undeveloped commercial lot (zoned C3) in Rankin County, MS! This prime piece of land boasts 386 feet of highway frontage on the highly trafficked, newly finished Hwy 49 South in Florence, making this property an ideal location for any business looking to capitalize on high visibility and an easy access area. The lot is loaded with mixed timber, adding natural beauty to the property and potential for future development. Take advantage of this rare chance to own a piece of the rapidly growing Florence market. Contact Clay today to schedule a viewing!