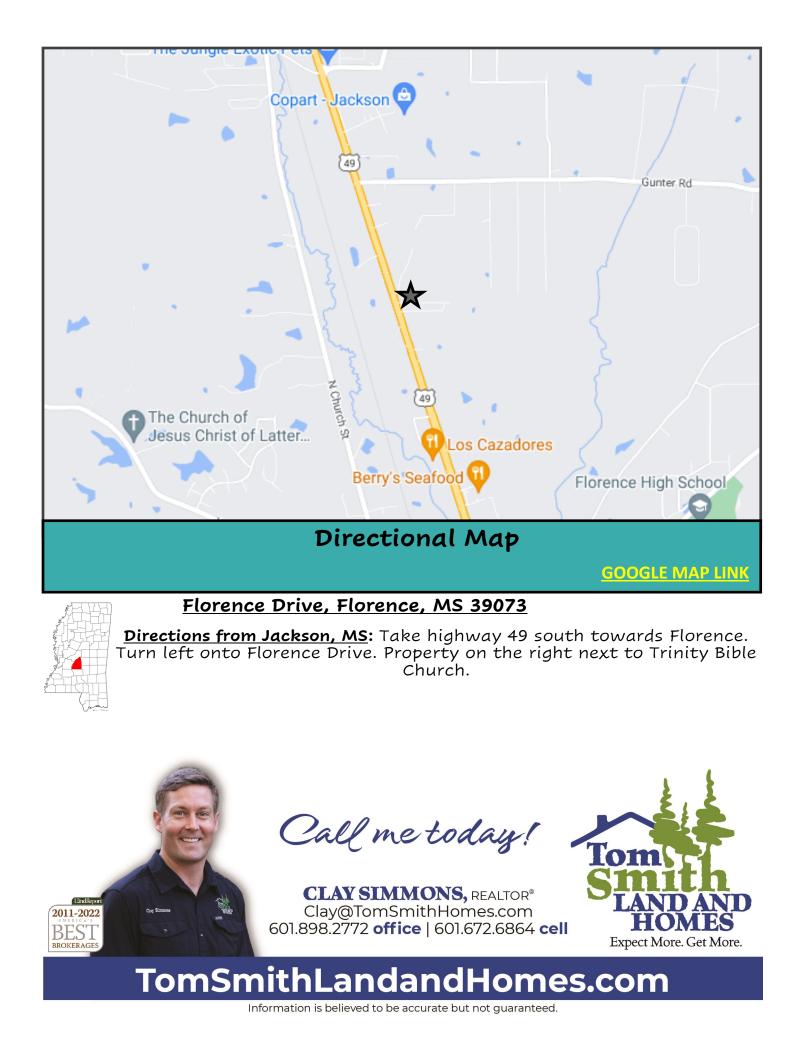

<u>Directions from Jackson, MS</u>: Take highway 49 south towards Florence. Turn left onto Florence Drive. Property on the right next to Trinity Bible Church.

CLAY SIMMONS, REALTOR® Clay@TomSmithHomes.com 601.898.2772 office | 601.672.6864 cell