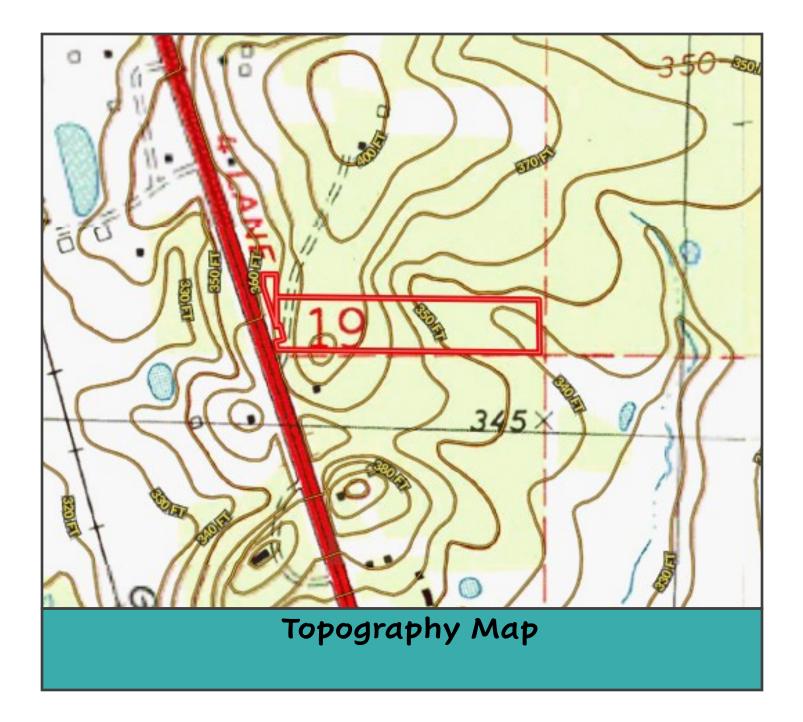

## 7.95+/- Acre Commercial Lot with Hwy 49 South Front-

age

## Florence Drive, Florence, MS 39073

Introducing an incredible opportunity to invest in an 7.95 +/- acre undeveloped commercial lot (zoned C3) in Rankin County, MS! This prime piece of land boasts 386 feet of highway frontage on the highly trafficked, newly finished Hwy 49 South in Florence, making this property an ideal location for any business looking to capitalize on high visibility and an easy access area. The lot is loaded with mixed timber, adding natural beauty to the property and potential for future development. Take advantage of this rare chance to own a piece of the rapidly growing Florence market. Contact Clay today to schedule a viewing!