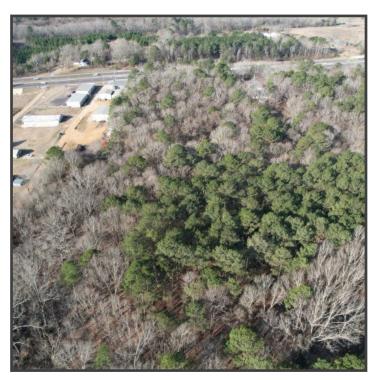

## 7.95+/- Acre Commercial Lot with Hwy 49 South Front-

age

## Florence Drive, Florence, MS 39073

Introducing an incredible opportunity to invest in an 7.95 +/- acre undeveloped commercial lot (zoned C3) in Rankin County, MS! This prime piece of land boasts 386 feet of highway frontage on the highly trafficked, newly finished Hwy 49 South in Florence, making this property an ideal location for any business looking to capitalize on high visibility and an easy access area. The lot is loaded with mixed timber, adding natural beauty to the property and potential for future development. Take advantage of this rare chance to own a piece of the rapidly growing Florence market. Contact Clay today to schedule a viewing!