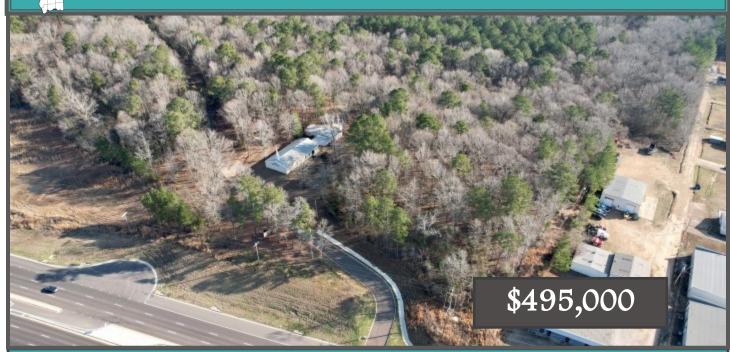

## 7.95+/- Acre Commercial Lot with Hwy 49 South Front-

age

## Florence Drive, Florence, MS 39073

Introducing an incredible opportunity to invest in an 7.95 +/- acre undeveloped commercial lot (zoned C3) in Rankin County, MS! This prime piece of land boasts 386 feet of highway frontage on the highly trafficked, newly finished Hwy 49 South in Florence, making this property an ideal location for any business looking to capitalize on high visibility and an easy access area. The lot is loaded with mixed timber, adding natural beauty to the property and potential for future development. Take advantage of this rare chance to own a piece of the rapidly growing Florence market. Contact Clay today to schedule a viewing!