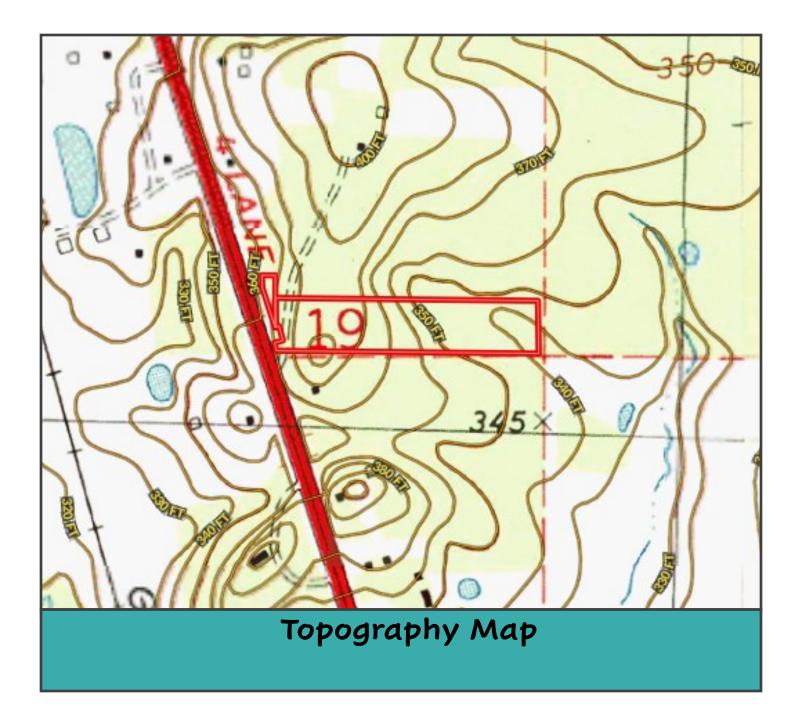

# 7.95+/- Acre Commercial Lot with Hwy 49 South Frontage

## Florence Drive, Florence, MS 39073

Introducing an incredible opportunity to invest in an 7.95 +/- acre undeveloped commercial lot (zoned C3) in Rankin County, MS! This prime piece of land boasts 386 feet of highway frontage on the highly trafficked, newly finished Hwy 49 South in Florence, making this property an ideal location for any business looking to capitalize on high visibility and an easy access area. The lot is loaded with mixed timber, adding natural beauty to the property and potential for future development. Take advantage of this rare chance to own a piece of the rapidly growing Florence market. Contact Dale or David today to schedule a viewing!