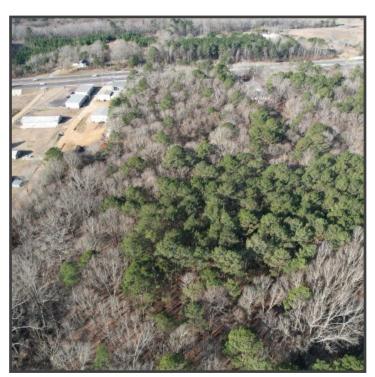

# 7.95+/- Acre Commercial Lot with Hwy 49 South Frontage

## Florence Drive, Florence, MS 39073

Introducing an incredible opportunity to invest in an 7.95 +/- acre undeveloped commercial lot (zoned C3) in Rankin County, MS! This prime piece of land boasts 386 feet of highway frontage on the highly trafficked, newly finished Hwy 49 South in Florence, making this property an ideal location for any business looking to capitalize on high visibility and an easy access area. The lot is loaded with mixed timber, adding natural beauty to the property and potential for future development. Take advantage of this rare chance to own a piece of the rapidly growing Florence market. Contact Dale or David today to schedule a viewing!