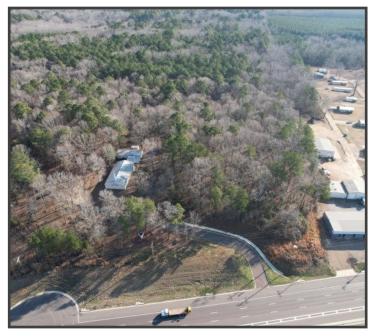

# 7.95+/- Acre Commercial Lot with Hwy 49 South Frontage

## Florence Drive, Florence, MS 39073

Introducing an incredible opportunity to invest in an 7.95 +/- acre undeveloped commercial lot (zoned C3) in Rankin County, MS! This prime piece of land boasts 386 feet of highway frontage on the highly trafficked, newly finished Hwy 49 South in Florence, making this property an ideal location for any business looking to capitalize on high visibility and an easy access area. The lot is loaded with mixed timber, adding natural beauty to the property and potential for future development. Take advantage of this rare chance to own a piece of the rapidly growing Florence market. Contact Dale or David today to schedule a viewing!

<u>Directions from Jackson, MS</u>: Take Highway 49 South towards Florence. Turn left onto Florence Drive. The property is on the right next to Trinity Bible Church.

DALE WILDS REALTOR® O: 601.898.2772 | C: 662.715.7109 Dale@TomSmithLand.com