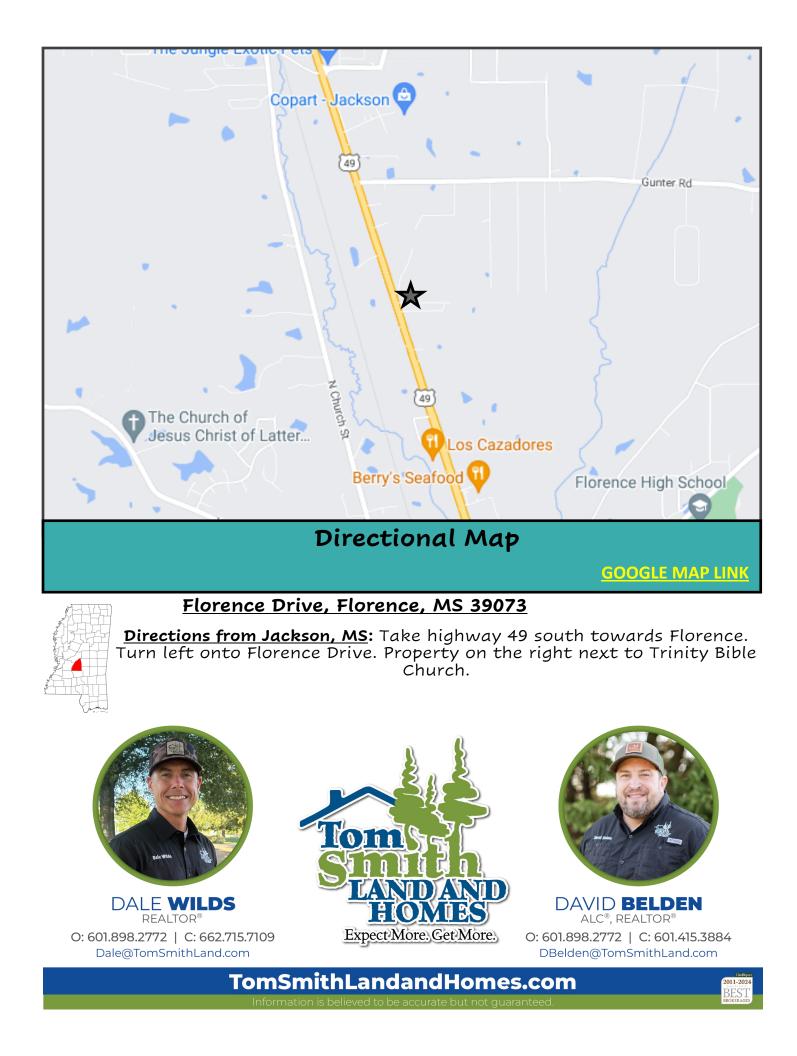

## Florence Drive, Florence, MS 39073

Introducing an incredible opportunity to invest in an 7.95 +/- acre undeveloped commercial lot (zoned C3) in Rankin County, MS! This prime piece of land boasts 386 feet of highway frontage on the highly trafficked, newly finished Hwy 49 South in Florence, making this property an ideal location for any business looking to capitalize on high visibility and an easy access area. The lot is loaded with mixed timber, adding natural beauty to the property and potential for future development. Take advantage of this rare chance to own a piece of the rapidly growing Florence market. Contact Dale or David today to schedule a viewing!

<u>Directions from Jackson, MS</u>: Take Highway 49 South towards Florence. Turn left onto Florence Drive. The property is on the right next to Trinity Bible Church.

DALE WILDS REALTOR® O: 601.898.2772 | C: 662.715.7109 Dale@TomSmithLand.com