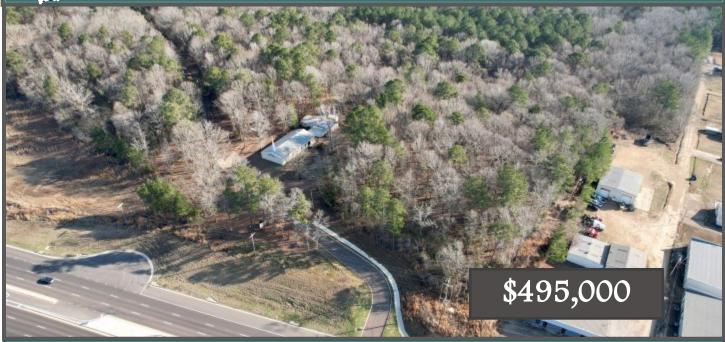

# 7.95+/- Acre Commercial Lot with Hwy 49 South Frontage

## Florence Drive, Florence, MS 39073

Introducing an incredible opportunity to invest in an 7.95 +/- acre undeveloped commercial lot (zoned C3) in Rankin County, MS! This prime piece of land boasts 386 feet of highway frontage on the highly trafficked, newly finished Hwy 49 South in Florence, making this property an ideal location for any business looking to capitalize on high visibility and an easy access area. The lot is loaded with mixed timber, adding natural beauty to the property and potential for future development. Take advantage of this rare chance to own a piece of the rapidly growing Florence market. Contact Dale or David today to schedule a viewing!

<u>Directions from Jackson, MS</u>: Take Highway 49 South towards Florence. Turn left onto Florence Drive. The property is on the right next to Trinity Bible Church.

DALE WILDS REALTOR® O: 601.898.2772 | C: 662.715.7109 Dale@TomSmithLand.com