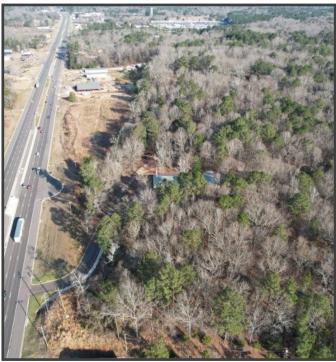

# 7.95+/- Acre Commercial Lot with Hwy 49 South Frontage

## Florence Drive, Florence, MS 39073

Introducing an incredible opportunity to invest in an 7.95 +/- acre undeveloped commercial lot (zoned C3) in Rankin County, MS! This prime piece of land boasts 386 feet of highway frontage on the highly trafficked, newly finished Hwy 49 South in Florence, making this property an ideal location for any business looking to capitalize on high visibility and an easy access area. The lot is loaded with mixed timber, adding natural beauty to the property and potential for future development. Take advantage of this rare chance to own a piece of the rapidly growing Florence market. Contact Dale or David today to schedule a viewing!

<u>Directions from Jackson, MS</u>: Take Highway 49 South towards Florence. Turn left onto Florence Drive. The property is on the right next to Trinity Bible Church.

DALE WILDS REALTOR® O: 601.898.2772 | C: 662.715.7109 Dale@TomSmithLand.com