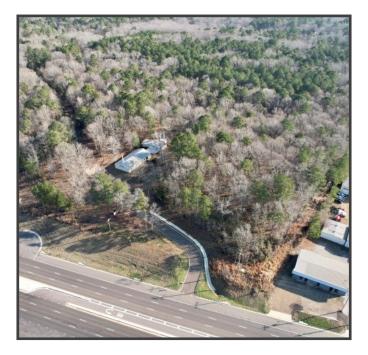

# 7.95+/- Acre Commercial Lot with Hwy 49 South Frontage

## Florence Drive, Florence, MS 39073

Introducing an incredible opportunity to invest in an 7.95 +/- acre undeveloped commercial lot (zoned C3) in Rankin County, MS! This prime piece of land boasts 386 feet of highway frontage on the highly trafficked, newly finished Hwy 49 South in Florence, making this property an ideal location for any business looking to capitalize on high visibility and an easy access area. The lot is loaded with mixed timber, adding natural beauty to the property and potential for future development. Take advantage of this rare chance to own a piece of the rapidly growing Florence market. Contact Dale or David today to schedule a viewing!

<u>Directions from Jackson, MS</u>: Take Highway 49 South towards Florence. Turn left onto Florence Drive. The property is on the right next to Trinity Bible Church.

DALE WILDS REALTOR® O: 601.898.2772 | C: 662.715.7109 Dale@TomSmithLand.com