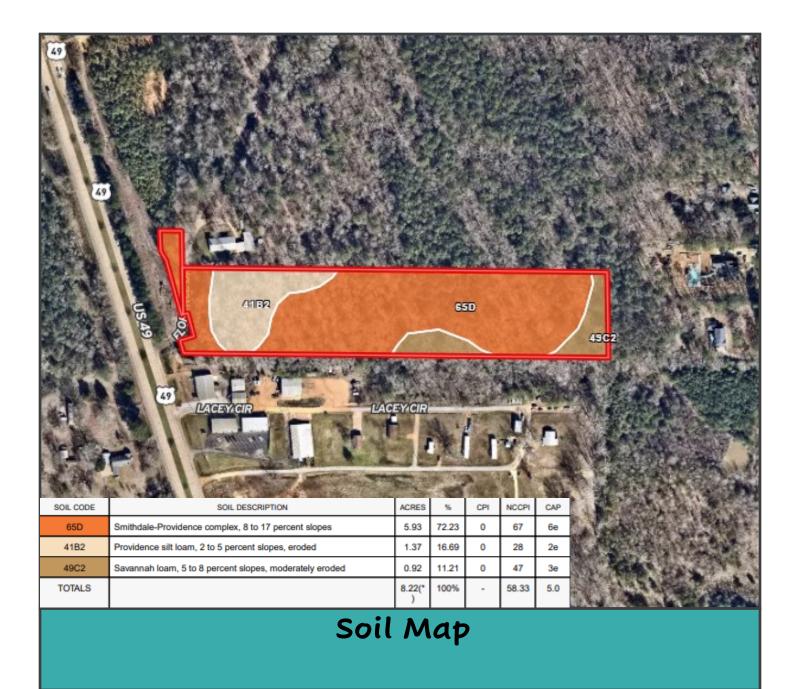

# 7.95+/- Acre Commercial Lot with Hwy 49 South Frontage

## Florence Drive, Florence, MS 39073

Introducing an incredible opportunity to invest in an 7.95 +/- acre undeveloped commercial lot (zoned C3) in Rankin County, MS! This prime piece of land boasts 386 feet of highway frontage on the highly trafficked, newly finished Hwy 49 South in Florence, making this property an ideal location for any business looking to capitalize on high visibility and an easy access area. The lot is loaded with mixed timber, adding natural beauty to the property and potential for future development. Take advantage of this rare chance to own a piece of the rapidly growing Florence market. Contact Dale or David today to schedule a viewing!