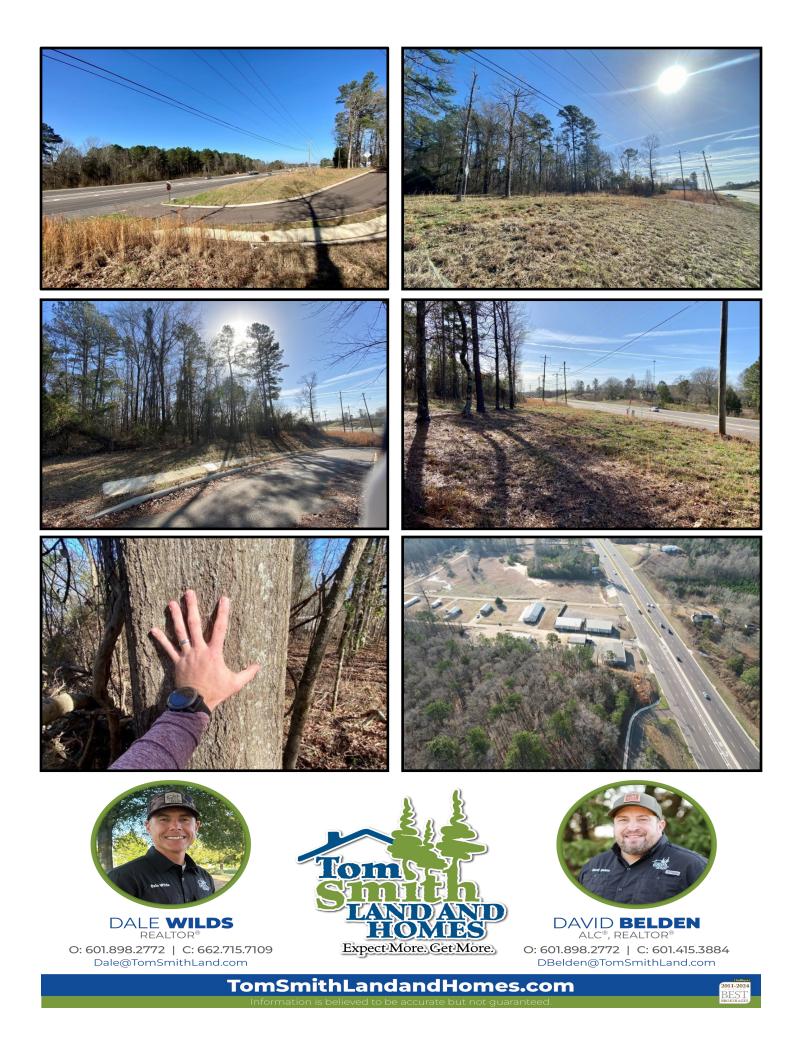

# 7.95+/- Acre Commercial Lot with Hwy 49 South Frontage

## Florence Drive, Florence, MS 39073

Introducing an incredible opportunity to invest in an 7.95 +/- acre undeveloped commercial lot (zoned C3) in Rankin County, MS! This prime piece of land boasts 386 feet of highway frontage on the highly trafficked, newly finished Hwy 49 South in Florence, making this property an ideal location for any business looking to capitalize on high visibility and an easy access area. The lot is loaded with mixed timber, adding natural beauty to the property and potential for future development. Take advantage of this rare chance to own a piece of the rapidly growing Florence market. Contact Dale or David today to schedule a viewing!

<u>Directions from Jackson, MS</u>: Take Highway 49 South towards Florence. Turn left onto Florence Drive. The property is on the right next to Trinity Bible Church.

DALE WILDS REALTOR® O: 601.898.2772 | C: 662.715.7109 Dale@TomSmithLand.com