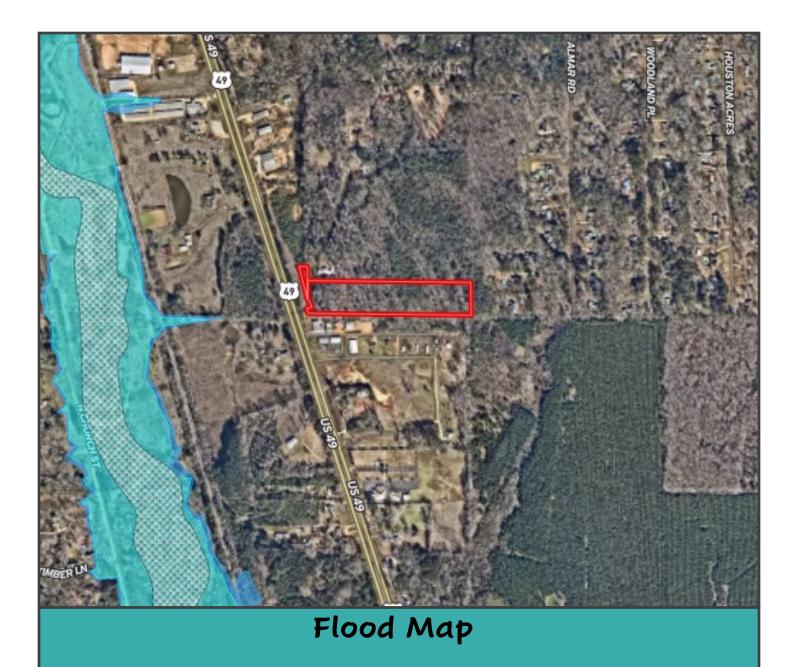

# 7.95+/- Acre Commercial Lot with Hwy 49 South Frontage

## Florence Drive, Florence, MS 39073

Introducing an incredible opportunity to invest in an 7.95 +/- acre undeveloped commercial lot (zoned C3) in Rankin County, MS! This prime piece of land boasts 386 feet of highway frontage on the highly trafficked, newly finished Hwy 49 South in Florence, making this property an ideal location for any business looking to capitalize on high visibility and an easy access area. The lot is loaded with mixed timber, adding natural beauty to the property and potential for future development. Take advantage of this rare chance to own a piece of the rapidly growing Florence market. Contact Dale or David today to schedule a viewing!