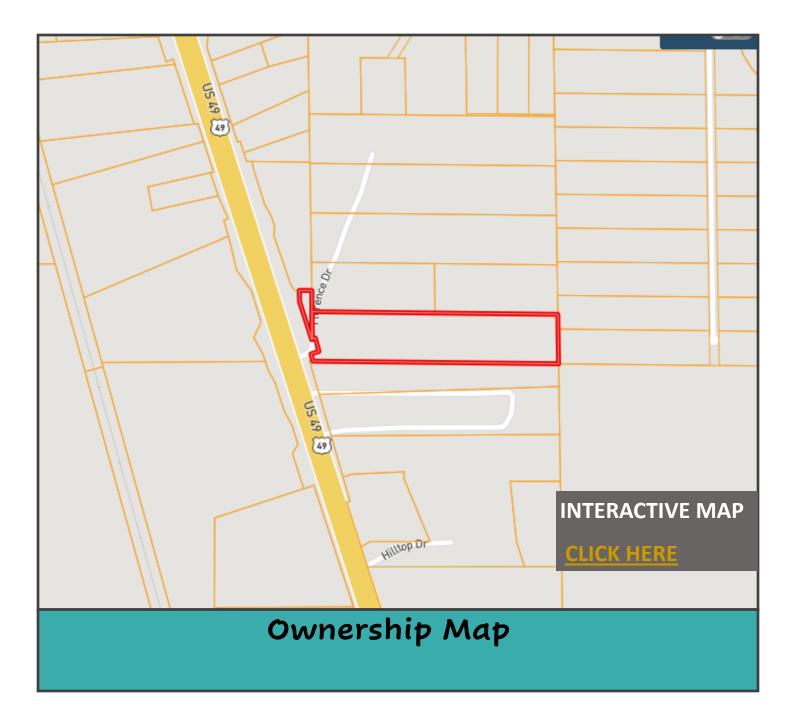

# 7.95+/- Acre Commercial Lot with Hwy 49 South Frontage

## Florence Drive, Florence, MS 39073

Introducing an incredible opportunity to invest in an 7.95 +/- acre undeveloped commercial lot (zoned C3) in Rankin County, MS! This prime piece of land boasts 386 feet of highway frontage on the highly trafficked, newly finished Hwy 49 South in Florence, making this property an ideal location for any business looking to capitalize on high visibility and an easy access area. The lot is loaded with mixed timber, adding natural beauty to the property and potential for future development. Take advantage of this rare chance to own a piece of the rapidly growing Florence market. Contact Dale or David today to schedule a viewing!

<u>Directions from Jackson, MS</u>: Take Highway 49 South towards Florence. Turn left onto Florence Drive. The property is on the right next to Trinity Bible Church.

DALE WILDS REALTOR® O: 601.898.2772 | C: 662.715.7109 Dale@TomSmithLand.com