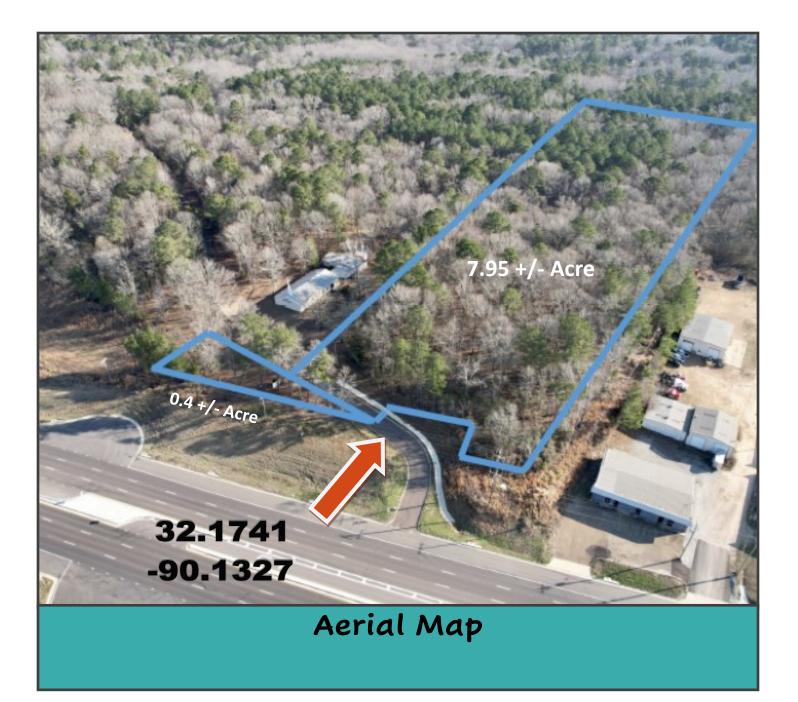

# 7.95+/- Acre Commercial Lot with Hwy 49 South Frontage

## Florence Drive, Florence, MS 39073

Introducing an incredible opportunity to invest in an 7.95 +/- acre undeveloped commercial lot (zoned C3) in Rankin County, MS! This prime piece of land boasts 386 feet of highway frontage on the highly trafficked, newly finished Hwy 49 South in Florence, making this property an ideal location for any business looking to capitalize on high visibility and an easy access area. The lot is loaded with mixed timber, adding natural beauty to the property and potential for future development. Take advantage of this rare chance to own a piece of the rapidly growing Florence market. Contact Dale or David today to schedule a viewing!