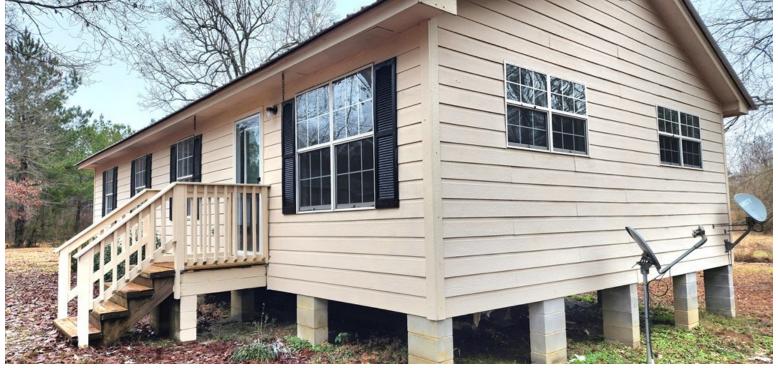

# 4 BEDROOM/2 BATH HOME IN BOGUE CHITTO, MS on .8± Acres in Lincoln County, MS

Come take a look at this completely remodeled four bedroom, two bath home located in Bogue Chitto School District situated on .8+/- acre of land! This property is in Bogue Chitto, Lincoln County, MS. It is just minutes from the amenities of Brookhaven, MS. This property has had so many significant updates, including granite countertops, new water heater, new exterior AC condenser, new light fixtures throughout, new toilets, new flooring, new paint, new metal roof, and new electrical panel box, to name a few! It feels like a brand-new home! It also has a private bathroom in the primary bedroom. Call Trinity to view this Lincoln County home today!!