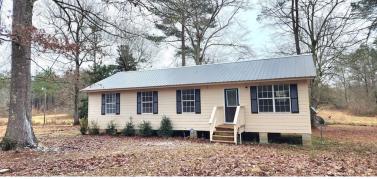

# 4 BEDROOM/2 BATH HOME IN BOGUE CHITTO, MS on .8± Acres in Lincoln County, MS

Come take a look at this completely remodeled four bedroom, two bath home located in Bogue Chitto School District situated on .8+/- acre of land! This property is in Bogue Chitto, Lincoln County, MS. It is just minutes from the amenities of Brookhaven, MS. This property has had so many significant updates, including granite countertops, new water heater, new exterior AC condenser, new light fixtures throughout, new toilets, new flooring, new paint, new metal roof, and new electrical panel box, to name a few! It feels like a brand-new home! It also has a private bathroom in the primary bedroom. Call Trinity to view this Lincoln County home today!!