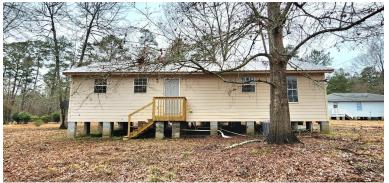

# 4 BEDROOM/2 BATH HOME IN BOGUE CHITTO, MS on .8± Acres in Lincoln County, MS

Come take a look at this completely remodeled four bedroom, two bath home located in Bogue Chitto School District situated on .8+/- acre of land! This property is in Bogue Chitto, Lincoln County, MS. It is just minutes from the amenities of Brookhaven, MS. This property has had so many significant updates, including granite countertops, new water heater, new exterior AC condenser, new light fixtures throughout, new toilets, new flooring, new paint, new metal roof, and new electrical panel box, to name a few! It feels like a brand-new home! It also has a private bathroom in the primary bedroom. Call Trinity to view this Lincoln County home today!!