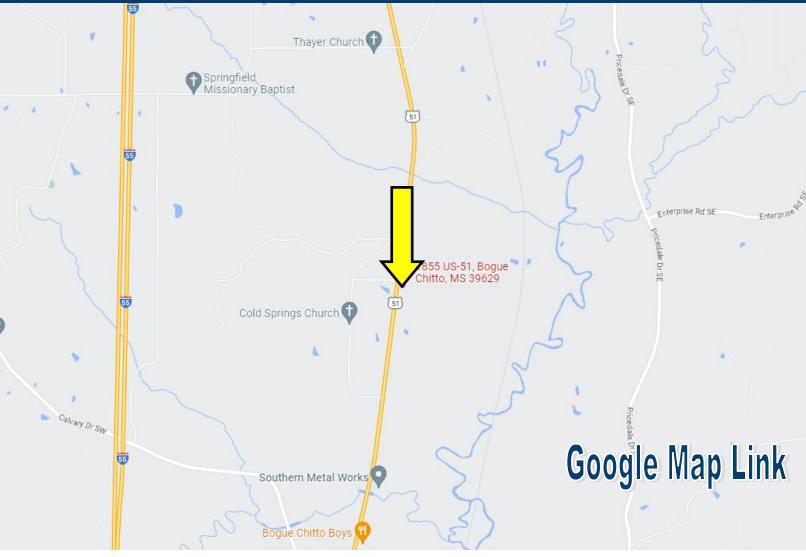

# DIRECTIONAL MAP

<u>Directions from the intersection of US-84 and Highway 51 in Brookhaven, MS:</u> Travel south on US-51, in 6.0 miles, the property will be on the left. Address: 1855 Highway 51 SE, Bogue Chitto, MS.

<u>Directions from the intersection of US-84 and Highway 51 in Brookhaven, MS:</u> Travel south on US-51, in 6.0 miles, the property will be on the left. Address: 1855 Highway 51 SE, Bogue Chitto, MS.