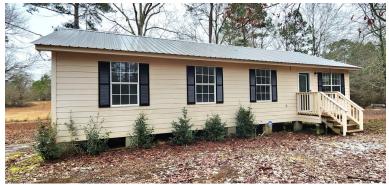

# 4 BEDROOM/2 BATH HOME IN BOGUE CHITTO, MS on .8± Acres in Lincoln County, MS

Come take a look at this completely remodeled four bedroom, two bath home located in Bogue Chitto School District situated on .8+/- acre of land! This property is in Bogue Chitto, Lincoln County, MS. It is just minutes from the amenities of Brookhaven, MS. This property has had so many significant updates, including granite countertops, new water heater, new exterior AC condenser, new light fixtures throughout, new toilets, new flooring, new paint, new metal roof, and new electrical panel box, to name a few! It feels like a brand-new home! It also has a private bathroom in the primary bedroom. Call Trinity to view this Lincoln County home today!!