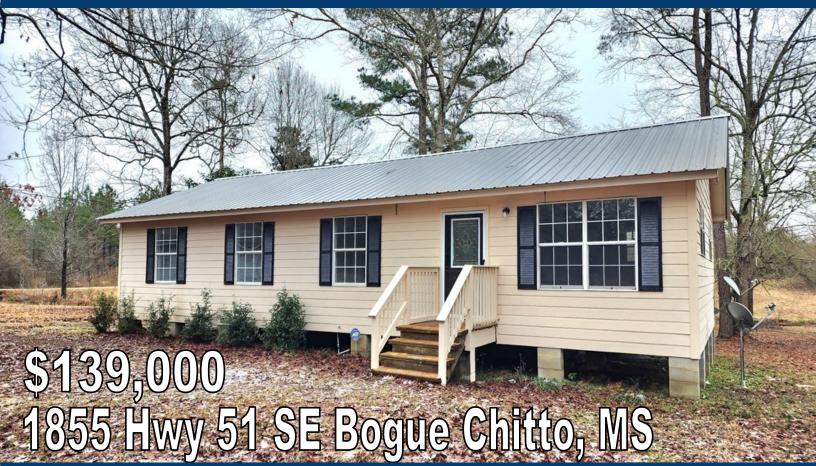

# 4 BEDROOM/2 BATH HOME IN BOGUE CHITTO, MS on .8± Acres in Lincoln County, MS

Come take a look at this completely remodeled four bedroom, two bath home located in Bogue Chitto School District situated on .8+/- acre of land! This property is in Bogue Chitto, Lincoln County, MS. It is just minutes from the amenities of Brookhaven, MS. This property has had so many significant updates, including granite countertops, new water heater, new exterior AC condenser, new light fixtures throughout, new toilets, new flooring, new paint, new metal roof, and new electrical panel box, to name a few! It feels like a brand-new home! It also has a private bathroom in the primary bedroom. Call Trinity to view this Lincoln County home today!!

<u>Directions from the intersection of US-84 and Highway 51 in Brookhaven, MS:</u> Travel south on US-51, in 6.0 miles, the property will be on the left. Address: 1855 Highway 51 SE, Bogue Chitto, MS.