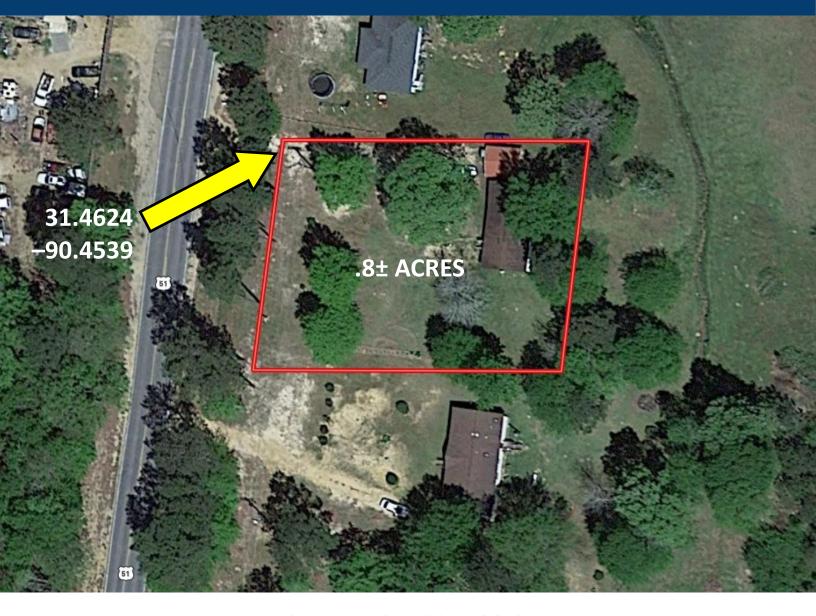

# AERIAL MAP

Interactive Map Link

# 4 BEDROOM/2 BATH HOME IN BOGUE CHITTO, MS on .8± Acres in Lincoln County, MS

Come take a look at this completely remodeled four bedroom, two bath home located in Bogue Chitto School District situated on .8+/- acre of land! This property is in Bogue Chitto, Lincoln County, MS. It is just minutes from the amenities of Brookhaven, MS. This property has had so many significant updates, including granite countertops, new water heater, new exterior AC condenser, new light fixtures throughout, new toilets, new flooring, new paint, new metal roof, and new electrical panel box, to name a few! It feels like a brand-new home! It also has a private bathroom in the primary bedroom. Call Trinity to view this Lincoln County home today!!