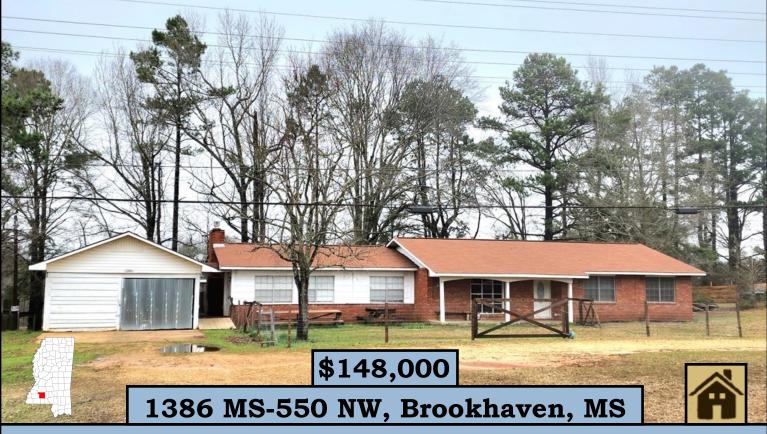

#### 3 BED/1 BATH HOME IN BROOKHAVEN, MS on 1± Acre in Lincoln County, MS

This three bedroom, one bath home on 1± acre is located in Brookhaven, Lincoln County, MS. This property, in the Loyld Star School District and featuring a circle driveway, is the one you've been looking for! With over 2,000 sqft, you will have lots of room for privacy and entertaining. The home features a large room with a gas fireplace that could be a playroom, den, etc. There is a front living room as well, with a beautiful large window that lets in so much natural light! The huge kitchen has tons of cabinet and storage space. Only the stovetop remains. All electrical outlets have been replaced, with new floors and fresh paint. A new water heater was installed as well. Priced at less than \$82 a square foot is hard to find these days a move-in ready home! Located less than 10 minutes from Brookhaven, it's also super convenient!

**Directions from I-55 in Brookhaven, MS:** Take Exit 42 toward North Brookhaven. Travel .1 miles and keep right at the fork and merge onto Dunn-Ratcliff Rd NW. Travel 2.7 miles, then turn right onto MS-550 W. Travel 1.4 miles, and the property will be on the right. Address: 1386 MS-550 NW, Brookhaven, MS 39601