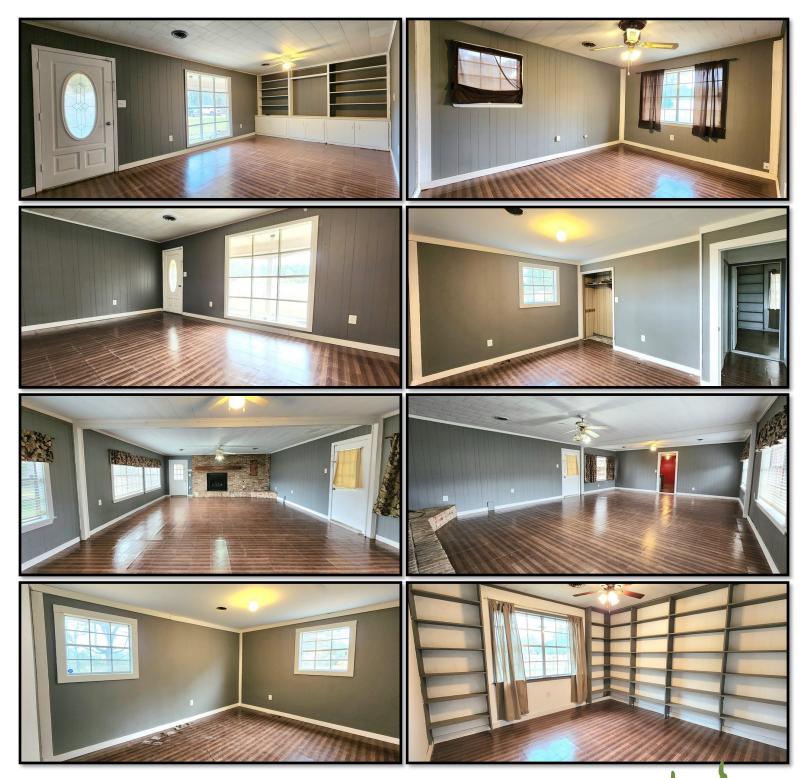

#### 3 BED/1 BATH HOME IN BROOKHAVEN, MS on 1± Acre in Lincoln County, MS

This three bedroom, one bath home on 1± acre is located in Brookhaven, Lincoln County, MS. This property, in the Loyld Star School District and featuring a circle driveway, is the one you've been looking for! With over 2,000 sqft, you will have lots of room for privacy and entertaining. The home features a large room with a gas fireplace that could be a playroom, den, etc. There is a front living room as well, with a beautiful large window that lets in so much natural light! The huge kitchen has tons of cabinet and storage space. Only the stovetop remains. All electrical outlets have been replaced, with new floors and fresh paint. A new water heater was installed as well. Priced at less than \$82 a square foot is hard to find these days a move-in ready home! Located less than 10 minutes from Brookhaven, it's also super convenient!