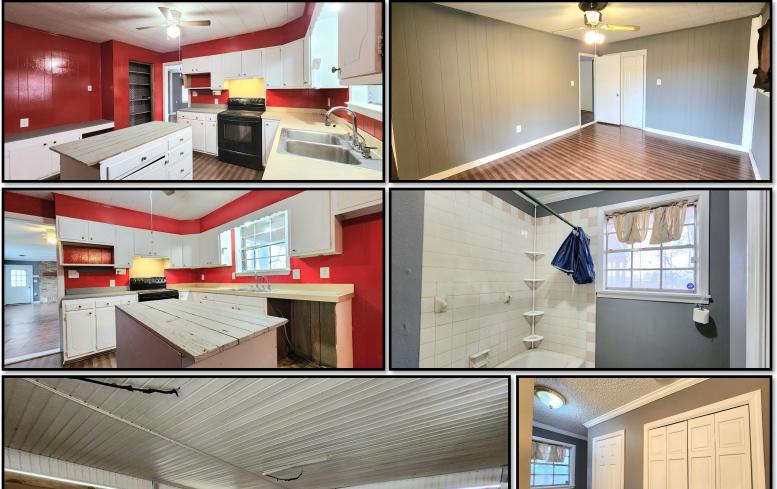

#### 3 BED/1 BATH HOME IN BROOKHAVEN, MS on 1± Acre in Lincoln County, MS

This three bedroom, one bath home on 1± acre is located in Brookhaven, Lincoln County, MS. This property, in the Loyld Star School District and featuring a circle driveway, is the one you've been looking for! With over 2,000 sqft, you will have lots of room for privacy and entertaining. The home features a large room with a gas fireplace that could be a playroom, den, etc. There is a front living room as well, with a beautiful large window that lets in so much natural light! The huge kitchen has tons of cabinet and storage space. Only the stovetop remains. All electrical outlets have been replaced, with new floors and fresh paint. A new water heater was installed as well. Priced at less than \$82 a square foot is hard to find these days a move-in ready home! Located less than 10 minutes from Brookhaven, it's also super convenient!