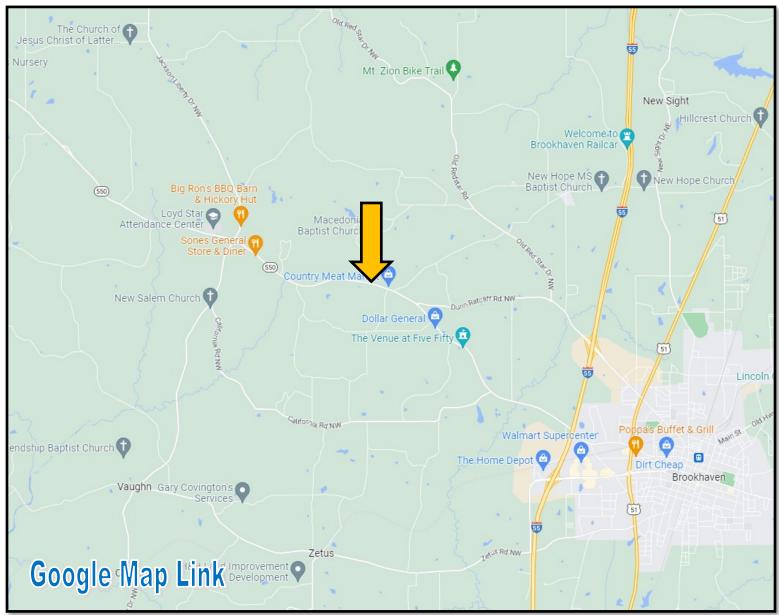

**Directions from I-55 in Brookhaven, MS:** Take Exit 42 toward North Brookhaven. Travel .1 miles and keep right at the fork and merge onto Dunn-Ratcliff Rd NW. Travel 2.7 miles, then turn right onto MS-550 W. Travel 1.4 miles, and the property will be on the right. Address: 1386 MS-550 NW, Brookhaven, MS 39601

### **Directional Map**

**Directions from I-55 in Brookhaven, MS:** Take Exit 42 toward North Brookhaven. Travel .1 miles and keep right at the fork and merge onto Dunn-Ratcliff Rd NW. Travel 2.7 miles, then turn right onto MS-550 W. Travel 1.4 miles and the property will be n the right. Address: 1386 MS-550 NW, Brookhaven, MS 39601