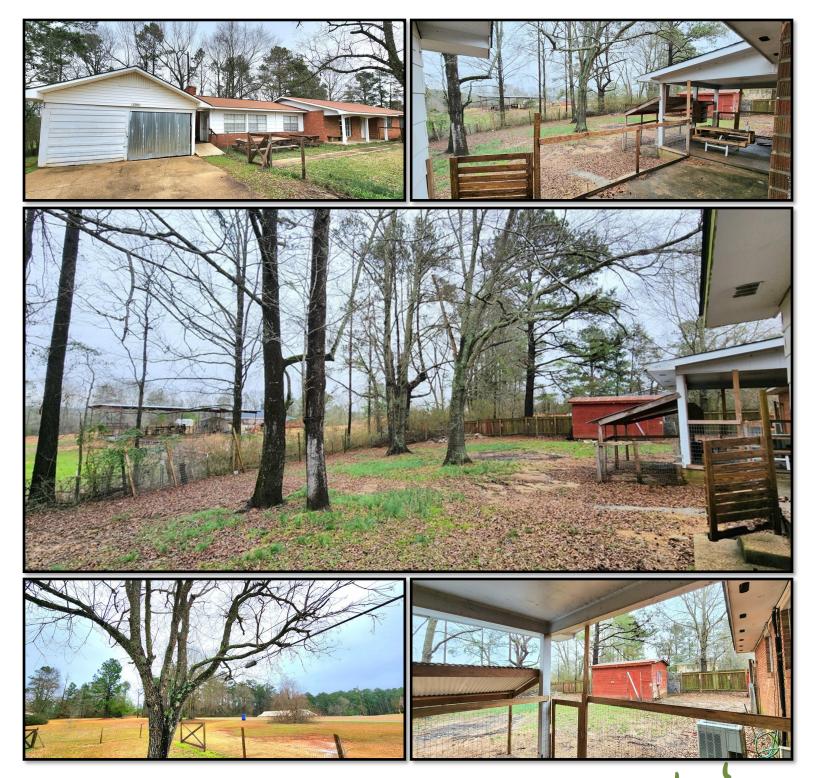

#### 3 BED/1 BATH HOME IN BROOKHAVEN, MS on 1± Acre in Lincoln County, MS

This three bedroom, one bath home on 1± acre is located in Brookhaven, Lincoln County, MS. This property, in the Loyld Star School District and featuring a circle driveway, is the one you've been looking for! With over 2,000 sqft, you will have lots of room for privacy and entertaining. The home features a large room with a gas fireplace that could be a playroom, den, etc. There is a front living room as well, with a beautiful large window that lets in so much natural light! The huge kitchen has tons of cabinet and storage space. Only the stovetop remains. All electrical outlets have been replaced, with new floors and fresh paint. A new water heater was installed as well. Priced at less than \$82 a square foot is hard to find these days a move-in ready home! Located less than 10 minutes from Brookhaven, it's also super convenient!