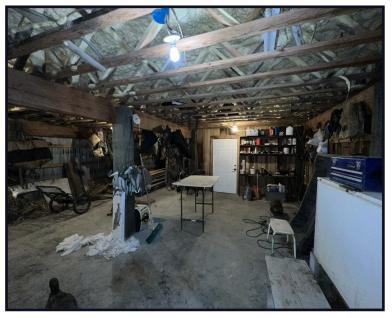

#### Camp on Yazoo River, in Yazoo County, MS

Welcome to your new beautiful weekend getaway sitting on the Yazoo River in Yazoo County, MS. This camp house, built in 2020, has a charming rustic feel and offers plenty of living and storage space, with approximately 1,350 sqft of heated and cooled living space and about 1,200 sqft of enclosed storage. The property is on 1.2+/- acre of land with joint ownership of about 0.3+/- acres on the opposite side of the road with the well and skinning shed the three camps share. This camp is perfect for outdoorsmen, with the location on the Yazoo River and only a couple of minutes' drive from Panther Swamp National Wildlife public hunting, offering over 40,000 acres of public hunting. The camp is less than an hour from the Jackson, MS, area. Three camper spots are currently rented out for about \$2,000 a year. The Camp will stay fully furnished except for decorations. This river camp is one you don't want to miss! Call Travis Smith today to schedule your private viewing!