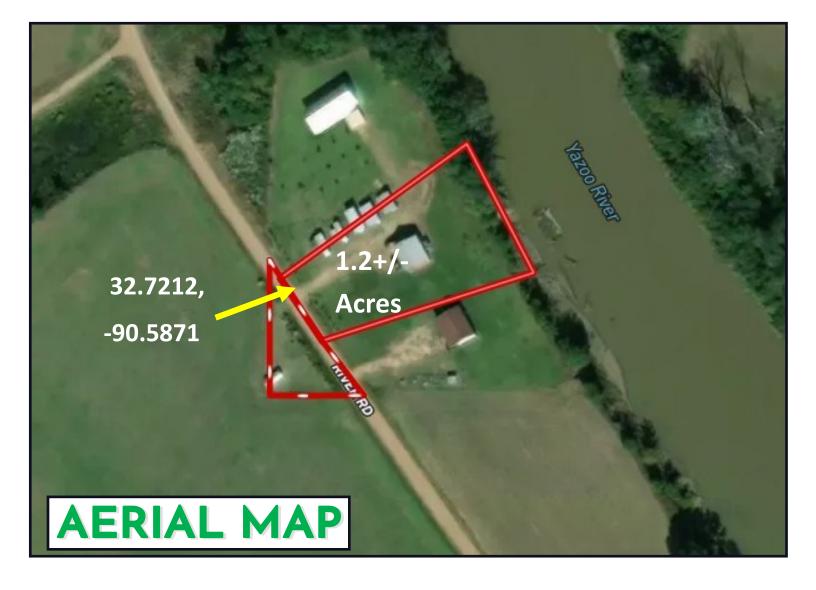

#### Camp on Yazoo River, in Yazoo County, MS

Welcome to your new beautiful weekend getaway sitting on the Yazoo River in Yazoo County, MS. This camp house, built in 2020, has a charming rustic feel and offers plenty of living and storage space, with approximately 1,350 sqft of heated and cooled living space and about 1,200 sqft of enclosed storage. The property is on 1.2+/- acre of land with joint ownership of about 0.3+/- acres on the opposite side of the road with the well and skinning shed the three camps share. This camp is perfect for outdoorsmen, with the location on the Yazoo River and only a couple of minutes' drive from Panther Swamp National Wildlife public hunting, offering over 40,000 acres of public hunting. The camp is less than an hour from the Jackson, MS, area. Three camper spots are currently rented out for about \$2,000 a year. The Camp will stay fully furnished except for decorations. This river camp is one you don't want to miss! Call Travis Smith today to schedule your private viewing!

#### **CLICK HERE FOR AN INTERACTIVE MAP**

TRAVIS SMITH, REALTOR®
Travis@TomSmithLand.com
601.898.2772 office | 601.600.0428 cell