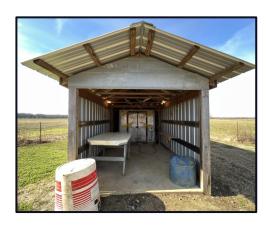

#### Camp on Yazoo River, in Yazoo County, MS

Welcome to your new beautiful weekend getaway sitting on the Yazoo River in Yazoo County, MS. This camp house, built in 2020, has a charming rustic feel and offers plenty of living and storage space, with approximately 1,350 sqft of heated and cooled living space and about 1,200 sqft of enclosed storage. The property is on 1.2+/- acre of land with joint ownership of about 0.3+/- acres on the opposite side of the road with the well and skinning shed the three camps share. This camp is perfect for outdoorsmen, with the location on the Yazoo River and only a couple of minutes' drive from Panther Swamp National Wildlife public hunting, offering over 40,000 acres of public hunting. The camp is less than an hour from the Jackson, MS, area. Three camper spots are currently rented out for about \$2,000 a year. The Camp will stay fully furnished except for decorations. This river camp is one you don't want to miss! Call Travis Smith today to schedule your private viewing!