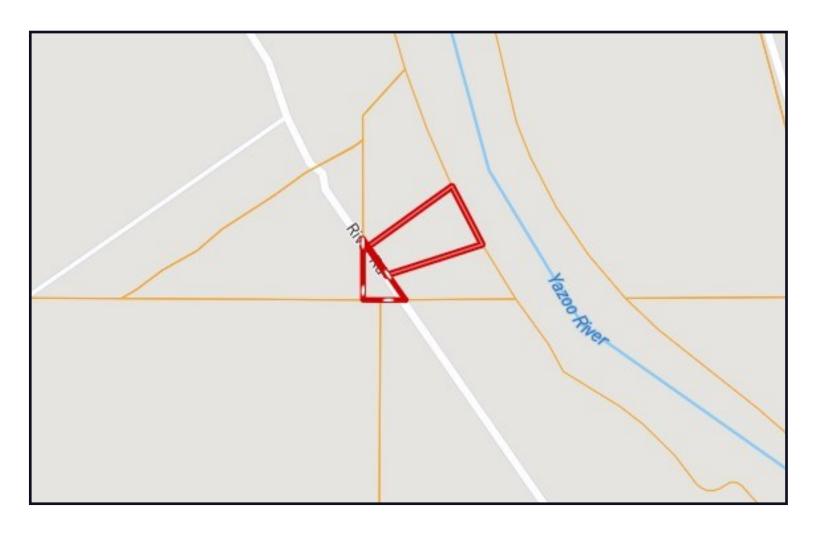

# OWNERSHIP MAP

TRAVIS SMITH, REALTOR®
Travis@TomSmithLand.com
601.898.2772 office | 601.600.0428 cell

#### Camp on Yazoo River, in Yazoo County, MS

Welcome to your new beautiful weekend getaway sitting on the Yazoo River in Yazoo County, MS. This camp house, built in 2020, has a charming rustic feel and offers plenty of living and storage space, with approximately 1,350 sqft of heated and cooled living space and about 1,200 sqft of enclosed storage. The property is on 1.2+/- acre of land with joint ownership of about 0.3+/- acres on the opposite side of the road with the well and skinning shed the three camps share. This camp is perfect for outdoorsmen, with the location on the Yazoo River and only a couple of minutes' drive from Panther Swamp National Wildlife public hunting, offering over 40,000 acres of public hunting. The camp is less than an hour from the Jackson, MS, area. Three camper spots are currently rented out for about \$2,000 a year. The Camp will stay fully furnished except for decorations. This river camp is one you don't want to miss! Call Travis Smith today to schedule your private viewing!