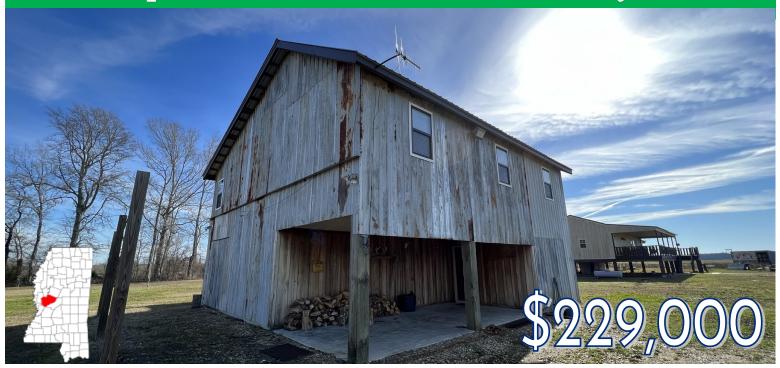

#### Camp on Yazoo River, in Yazoo County, MS

Welcome to your new beautiful weekend getaway sitting on the Yazoo River in Yazoo County, MS. This camp house, built in 2020, has a charming rustic feel and offers plenty of living and storage space, with approximately 1,350 sqft of heated and cooled living space and about 1,200 sqft of enclosed storage. The property is on 1.2+/- acre of land with joint ownership of about 0.3+/- acres on the opposite side of the road with the well and skinning shed the three camps share. This camp is perfect for outdoorsmen, with the location on the Yazoo River and only a couple of minutes' drive from Panther Swamp National Wildlife public hunting, offering over 40,000 acres of public hunting. The camp is less than an hour from the Jackson, MS, area. Three camper spots are currently rented out for about \$2,000 a year. The Camp will stay fully furnished except for decorations. This river camp is one you don't want to miss! Call Travis Smith today to schedule your private viewing!