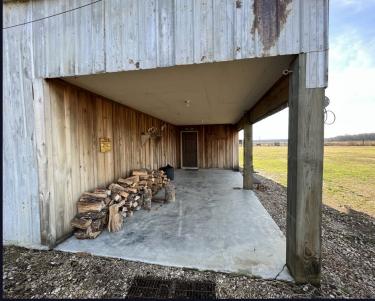

#### Camp on Yazoo River, in Yazoo County, MS

Welcome to your new beautiful weekend getaway sitting on the Yazoo River in Yazoo County, MS. This camp house, built in 2020, has a charming rustic feel and offers plenty of living and storage space, with approximately 1,350 sqft of heated and cooled living space and about 1,200 sqft of enclosed storage. The property is on 1.2+/- acre of land with joint ownership of about 0.3+/- acres on the opposite side of the road with the well and skinning shed the three camps share. This camp is perfect for outdoorsmen, with the location on the Yazoo River and only a couple of minutes' drive from Panther Swamp National Wildlife public hunting, offering over 40,000 acres of public hunting. The camp is less than an hour from the Jackson, MS, area. Three camper spots are currently rented out for about \$2,000 a year. The Camp will stay fully furnished except for decorations. This river camp is one you don't want to miss! Call Travis Smith today to schedule your private viewing!