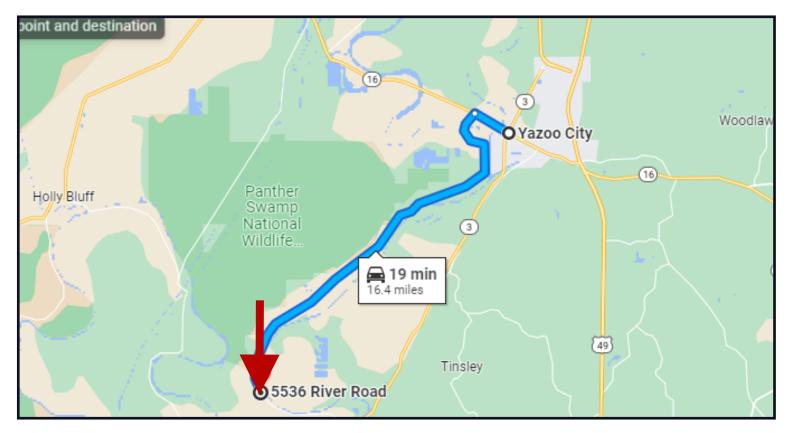

### DIRECTIONAL MAP

<u>Directions from Intersection of Hwy 3 and Hwy 16 in Yazoo City, MS:</u>
Head northwest on MS-149 S/MS-16 E for 1.4 miles, then turn left onto River
Rd. The destination will be on the left after 15 miles.