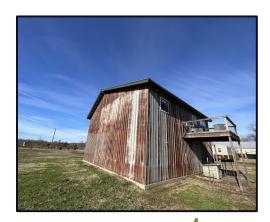

#### Camp on Yazoo River, in Yazoo County, MS

Welcome to your new beautiful weekend getaway sitting on the Yazoo River in Yazoo County, MS. This camp house, built in 2020, has a charming rustic feel and offers plenty of living and storage space, with approximately 1,350 sqft of heated and cooled living space and about 1,200 sqft of enclosed storage. The property is on 1.2+/- acre of land with joint ownership of about 0.3+/- acres on the opposite side of the road with the well and skinning shed the three camps share. This camp is perfect for outdoorsmen, with the location on the Yazoo River and only a couple of minutes' drive from Panther Swamp National Wildlife public hunting, offering over 40,000 acres of public hunting. The camp is less than an hour from the Jackson, MS, area. Three camper spots are currently rented out for about \$2,000 a year. The Camp will stay fully furnished except for decorations. This river camp is one you don't want to miss! Call Travis Smith today to schedule your private viewing!