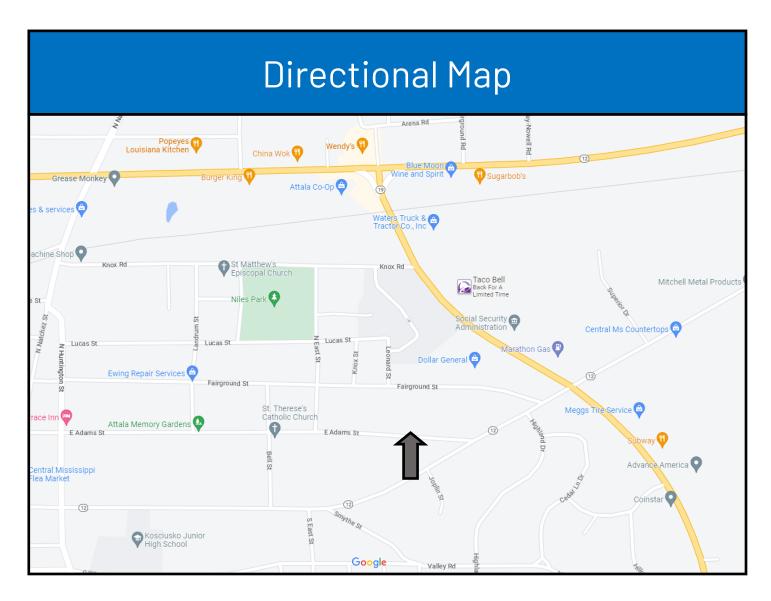

<u>Directions from Hwy 12 E in Kosciusko, MS</u>: From Hwy 12, turn right onto W Adams Street. In 1.8 miles, the property will be on the left. <u>Address: 634 E Adams Street Kosciusko, MS 39090</u>

Click for Google Map

## Aerial Map

Click for Interactive Map

TomSmithLandandHomes.com

TomSmithLandandHomes.com

<u>Directions from Hwy 12 E in Kosciusko, MS</u>: From Hwy 12, turn right onto W Adams Street. In 1.8 miles, the property will be on the left. <u>Address: 634 E Adams Street Kosciusko, MS 39090</u>