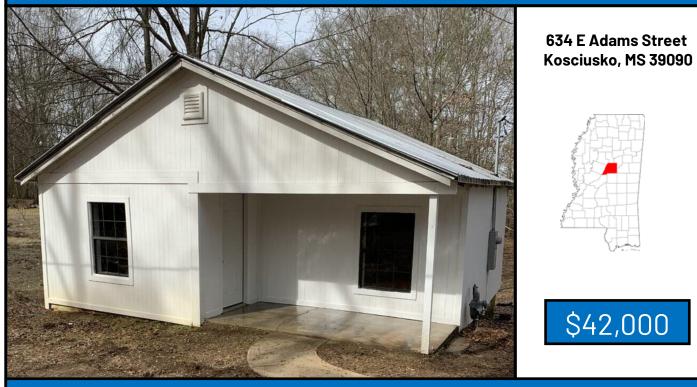

## Home on 0.39+/- Acres Attala County, MS

Check out this newly remodeled one bedroom, one bath, 800+/- sq ft home situated on 0.39+/- acres in Attala County, MS. You don't want to miss out on this potential income-producing property in Kosciusko. Call Danny today to schedule a viewing!

<u>Directions from Hwy 12 E in Kosciusko, MS</u>: From Hwy 12, turn right onto W Adams Street. In 1.8 miles, the property will be on the left. <u>Address: 634 E Adams Street Kosciusko, MS 39090</u>

Click for Google Map