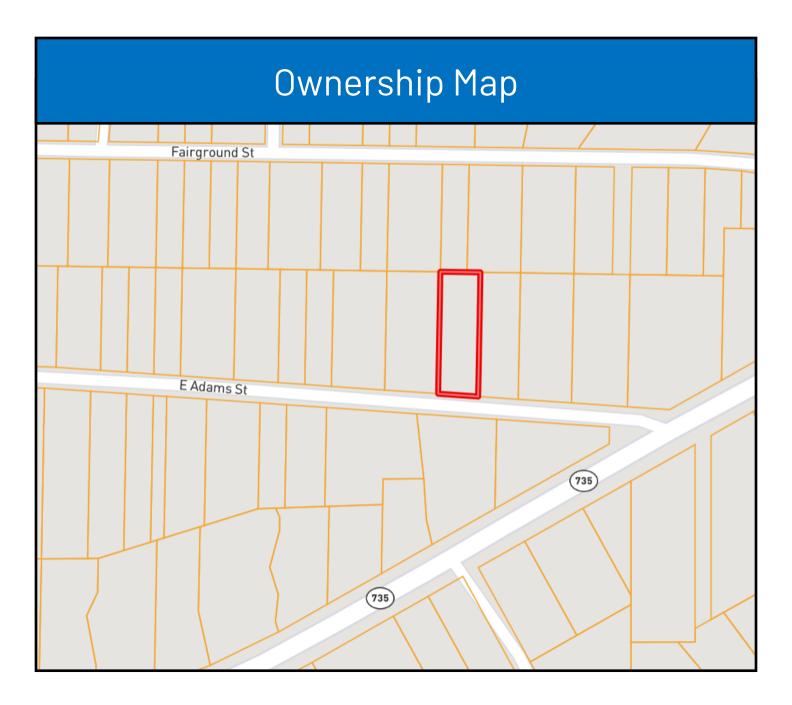

## Home on 0.39+/- Acres Attala County, MS

Check out this newly remodeled one bedroom, one bath, 800+/- sq ft home situated on 0.39+/- acres in Attala County, MS. You don't want to miss out on this potential income-producing property in Kosciusko. Call Danny today to schedule a viewing!

<u>Directions from Hwy 12 E in Kosciusko, MS</u>: From Hwy 12, turn right onto W Adams Street. In 1.8 miles, the property will be on the left. <u>Address: 634 E Adams Street Kosciusko, MS 39090</u>

Click for Google Map