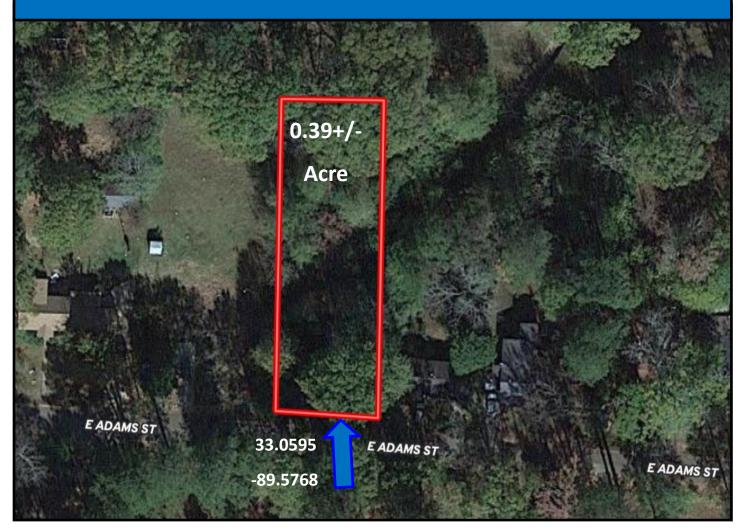

## Aerial Map

Click for Interactive Map

TomSmithLandandHomes.com

TomSmithLandandHomes.com

<u>Directions from Hwy 12 E in Kosciusko, MS</u>: From Hwy 12, turn right onto W Adams Street. In 1.8 miles, the property will be on the left. <u>Address: 634 E Adams Street Kosciusko, MS 39090</u>