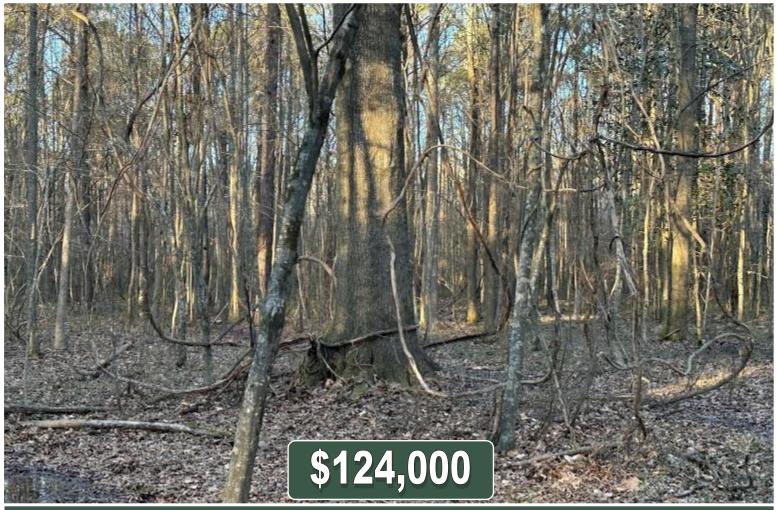

### **RECREATIONAL PROPERTY OR HOMESITE** 40± ACRES IN RANKIN COUNTY, MS

Have you been searching for property in Rankin County, MS, but just outside the city limits? Look at this 40+/- acre wooded property with Highway 18 Access - a perfect place to call your own. This property, mainly consisting of hardwoods, offers an ideal setting for a possible homesite or a recreational backyard. You'll love the peace and tranquility of this beautiful location, ideally halfway between Puckett and Brandon on Highway 18. If you're looking to escape from the hustle and bustle of city life, don't let this property slip by. Call Chad for your private showing today!