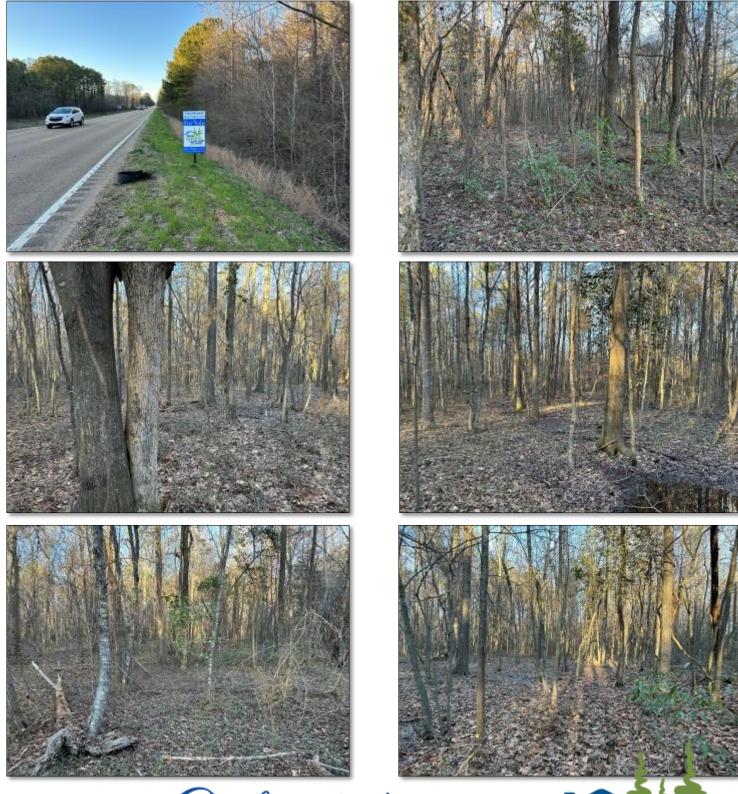

### **RECREATIONAL PROPERTY OR HOMESITE** 40± ACRES IN RANKIN COUNTY, MS

Have you been searching for property in Rankin County, MS, but just outside the city limits? Look at this 40+/- acre wooded property with Highway 18 Access - a perfect place to call your own. This property, mainly consisting of hardwoods, offers an ideal setting for a possible homesite or a recreational backyard. You'll love the peace and tranquility of this beautiful location, ideally halfway between Puckett and Brandon on Highway 18. If you're looking to escape from the hustle and bustle of city life, don't let this property slip by. Call Chad for your private showing today!