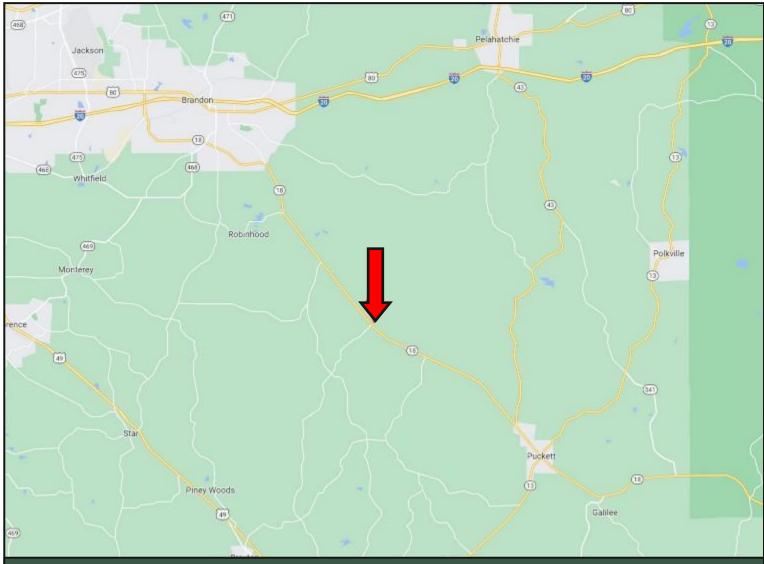

### DIRECTIONAL MAP

DIRECTIONS FROM HWY 18 AND LOUIS WILSON DRIVE IN BRANDON, MS: Travel Highway 18 East for 7.6 miles. Turn left onto Kersh Road. The entrance to the property will be on your left.

CHAD WILSON, REALTOR® Chad@TomSmithLand.com 601.898.2772 office | 601.750.1970 cell