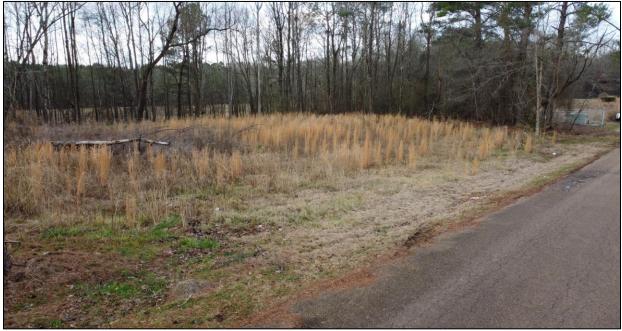

### 0.80+/- ACRE RESIDENTIAL LOT LOCATED IN EUPORA WEBSTER COUNTY, MS

Look at this 0.80+/- acre residential lot in Webster County, MS! Located in Eupora, MS, in the Magnolia Heights subdivision; this lot provides an excellent location to build a home with easy access to nearby amenities and entertainment. This property is mostly cleared, with a few mature trees that run along the Southern boundary. This property is only 10 minutes from Mathiston and 35 minutes from Starkville. Restrictive covenants do apply. For more information or to schedule a private showing, call Walker Tranum!