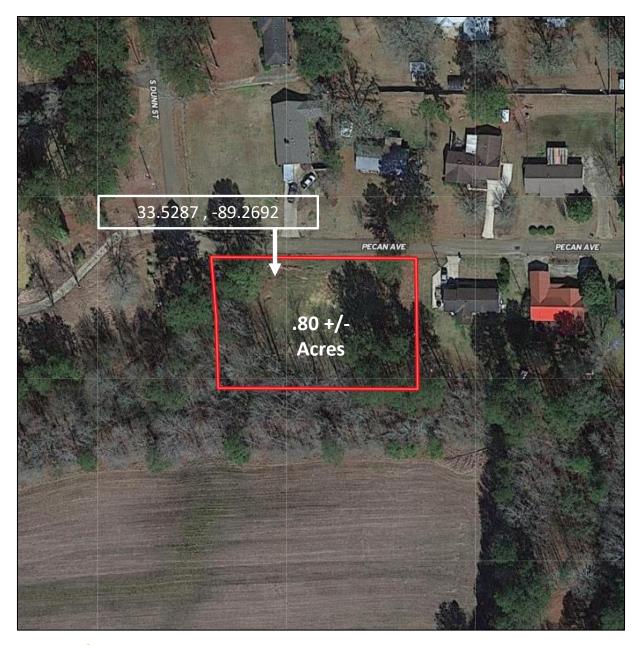

<u>Directions from Intersection of Hwy 82 and Hwy 9 in Eupora:</u> Travel Southwest on Waterworks Road for 0.6 miles. Turn left onto Pecan Avenue and travel 0.2 miles. The property will be on your left.

## **Directional Map**

<u>Directions from Intersection of Hwy 82 and Hwy 9 in Eupora:</u> Travel Southwest on Waterworks Road for 0.6 miles. Turn left onto Pecan Avenue and travel 0.2 miles. The property will be on your left.