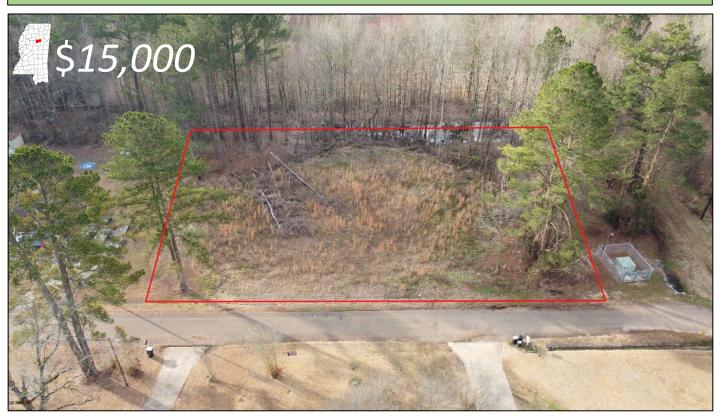

### 0.80+/- ACRE RESIDENTIAL LOT LOCATED IN EUPORA WEBSTER COUNTY, MS

Look at this 0.80+/- acre residential lot in Webster County, MS! Located in Eupora, MS, in the Magnolia Heights subdivision; this lot provides an excellent location to build a home with easy access to nearby amenities and entertainment. This property is mostly cleared, with a few mature trees that run along the Southern boundary. This property is only 10 minutes from Mathiston and 35 minutes from Starkville. Restrictive covenants do apply. For more information or to schedule a private showing, call Walker Tranum!