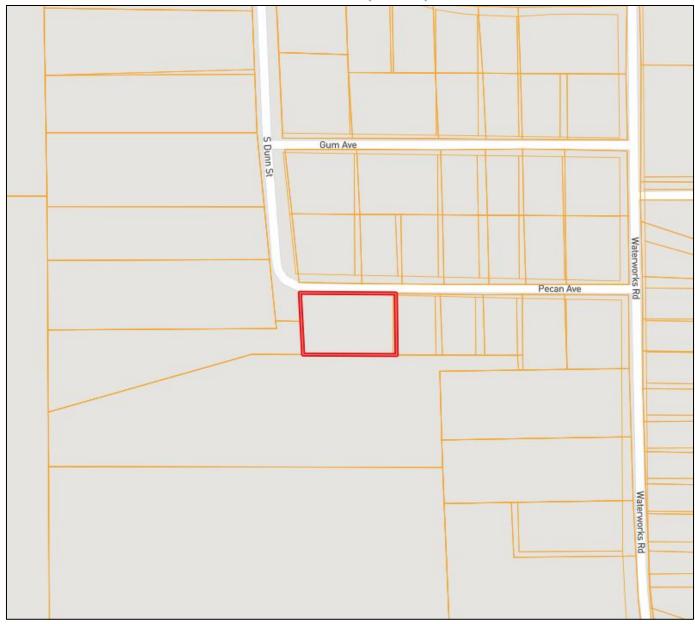

### **Ownership Map**

<u>Directions from Intersection of Hwy 82 and Hwy 9 in Eupora:</u> Travel Southwest on Waterworks Road for 0.6 miles. Turn left onto Pecan Avenue and travel 0.2 miles. The property will be on your left.