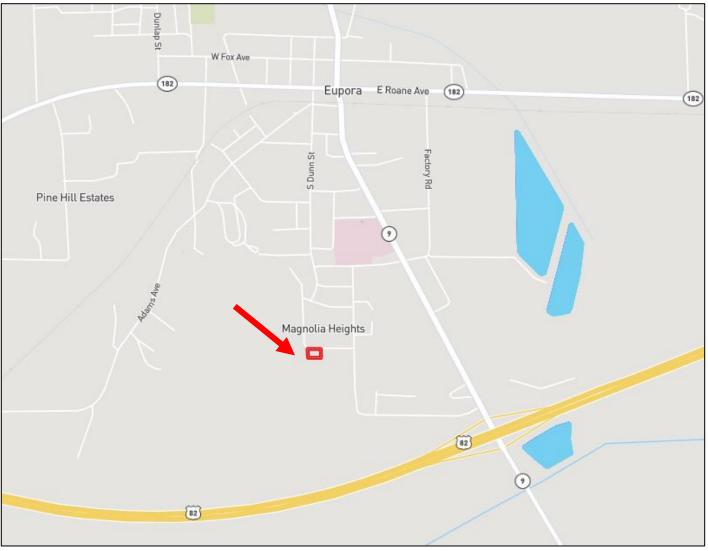

## **Directional Map**

<u>Directions from Intersection of Hwy 82 and Hwy 9 in Eupora:</u> Travel Southwest on Waterworks Road for 0.6 miles. Turn left onto Pecan Avenue and travel 0.2 miles. The property will be on your left.

<u>Directions from Intersection of Hwy 82 and Hwy 9 in Eupora:</u> Travel Southwest on Waterworks Road for 0.6 miles. Turn left onto Pecan Avenue and travel 0.2 miles. The property will be on your left.