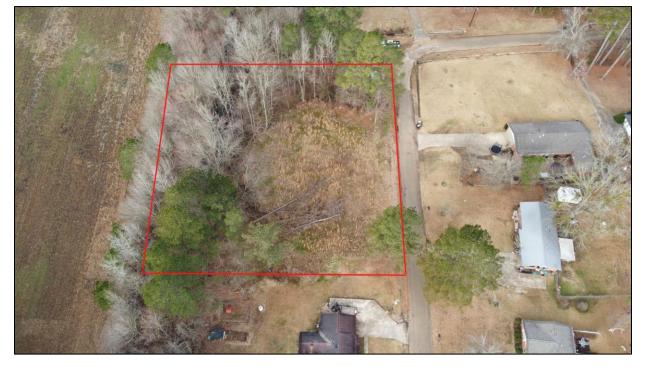

### 0.80+/- ACRE RESIDENTIAL LOT LOCATED IN EUPORA WEBSTER COUNTY, MS

Look at this 0.80+/- acre residential lot in Webster County, MS! Located in Eupora, MS, in the Magnolia Heights subdivision; this lot provides an excellent location to build a home with easy access to nearby amenities and entertainment. This property is mostly cleared, with a few mature trees that run along the Southern boundary. This property is only 10 minutes from Mathiston and 35 minutes from Starkville. Restrictive covenants do apply. For more information or to schedule a private showing, call Walker Tranum!