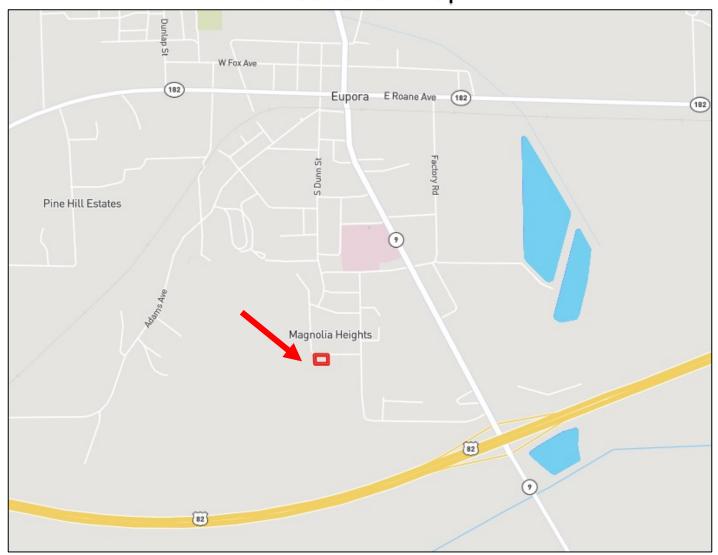

<u>Directions from Intersection of Hwy 82 and Hwy 9 in Eupora:</u> Travel Southwest on Waterworks Road for 0.6 miles. Turn left onto Pecan Avenue and travel 0.2 miles. The property will be on your left.

# **Directional Map**

<u>Directions from Intersection of Hwy 82 and Hwy 9 in Eupora:</u> Travel Southwest on Waterworks Road for 0.6 miles. Turn left onto Pecan Avenue and travel 0.2 miles. The property will be on your left.