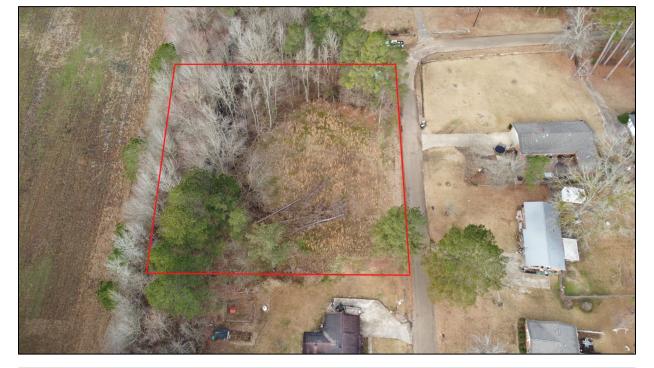

# 0.80+/- ACRE RESIDENTIAL LOT LOCATED IN EUPORA WEBSTER COUNTY, MS

Look at this 0.80+/- acre residential lot in Webster County, MS! Located in Eupora, MS, in the Magnolia Heights subdivision; this lot provides an excellent location to build a home with easy access to nearby amenities and entertainment. This property is mostly cleared, with a few mature trees that run along the Southern boundary. This property is only 10 minutes from Mathiston and 35 minutes from Starkville. Restrictive covenants do apply. For more information or to schedule a private showing, call Harper Day!