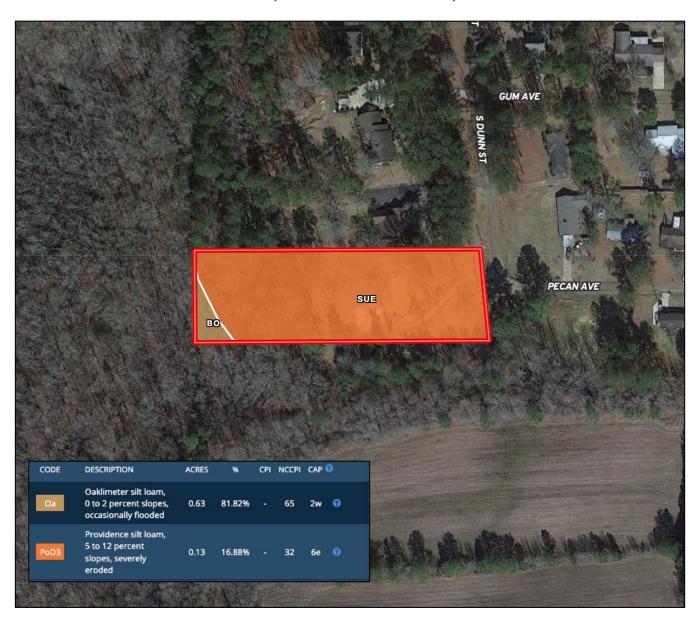

showing, call Harper Day!

<u>Directions from Intersection of Hwy 82 and Hwy 9 in Eupora:</u> Travel Southwest on Waterworks Road for 0.6 miles. Turn left onto Pecan Avenue and travel 0.2 miles. The property will be on your left.



Call me today!

HARPER DAY, REALTOR \*
Harper@TomSmithLand.com
662.268.6333 office | 662.694.9751 cell



# TomSmithLandandHomes.com

Information is believed to be accurate but not guaranteed.







HARPER DAY, REALTOR® Harper@TomSmithLand.com 662.268.6333 office | 662.694.9751 cell





# <u>Interactive Aerial Map</u>





HARPER DAY, REALTOR®

Harper@TomSmithLand.com 662.268.6333 office | 662.694.9751 cell





#### Ownership Map





HARPER DAY, REALTOR® Harper@TomSmithLand.com 662.268.6333 office | 662.694.9751 cell





### Soil Map and Soil Description





#### HARPER DAY, REALTOR®

Harper@TomSmithLand.com 662.268.6333 **office** | 662.694.9751 **cell** 





# **Directional Map**



<u>Directions from Intersection of Hwy 82 and Hwy 9 in Eupora:</u> Travel Southwest on Waterworks Road for 0.6 miles. Turn left onto Pecan Avenue and travel 0.2 miles. The property will be on your left.

**GOOGLE MAP LINK** 



HARPER DAY, REALTOR® Harper@TomSmithLand.com 662.268.6333 office | 662.694.9751 cell