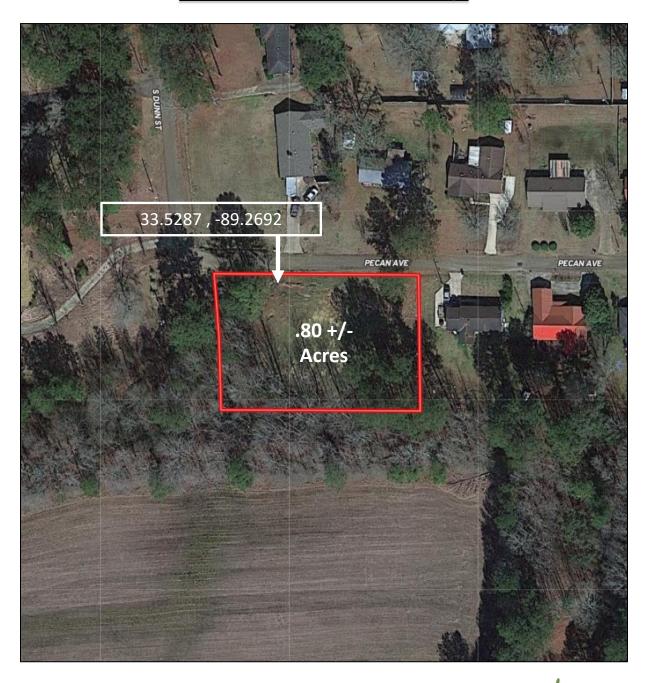

<u>Directions from Intersection of Hwy 82 and Hwy 9 in Eupora:</u> Travel Southwest on Waterworks Road for 0.6 miles. Turn left onto Pecan Avenue and travel 0.2 miles. The property will be on your left.

# **Directional Map**

<u>Directions from Intersection of Hwy 82 and Hwy 9 in Eupora:</u> Travel Southwest on Waterworks Road for 0.6 miles. Turn left onto Pecan Avenue and travel 0.2 miles. The property will be on your left.