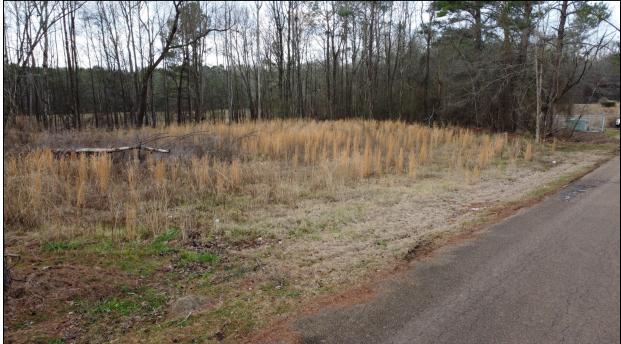

# 0.80+/- ACRE RESIDENTIAL LOT LOCATED IN EUPORA WEBSTER COUNTY, MS

Look at this 0.80+/- acre residential lot in Webster County, MS! Located in Eupora, MS, in the Magnolia Heights subdivision; this lot provides an excellent location to build a home with easy access to nearby amenities and entertainment. This property is mostly cleared, with a few mature trees that run along the Southern boundary. This property is only 10 minutes from Mathiston and 35 minutes from Starkville. Restrictive covenants do apply. For more information or to schedule a private showing, call Harper Day!