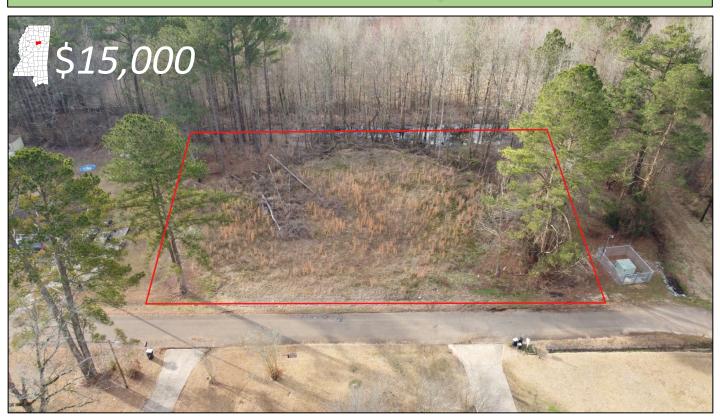

# 0.80+/- ACRE RESIDENTIAL LOT LOCATED IN EUPORA WEBSTER COUNTY, MS

Look at this 0.80+/- acre residential lot in Webster County, MS! Located in Eupora, MS, in the Magnolia Heights subdivision; this lot provides an excellent location to build a home with easy access to nearby amenities and entertainment. This property is mostly cleared, with a few mature trees that run along the Southern boundary. This property is only 10 minutes from Mathiston and 35 minutes from Starkville. Restrictive covenants do apply. For more information or to schedule a private showing, call Harper Day!