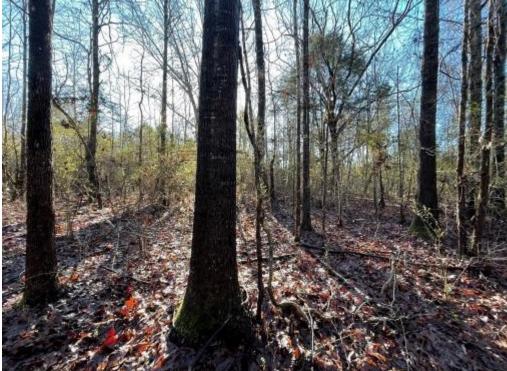

# RECREATIONAL LAND IN CENTREVILLE, MS 13± Acres in Wilkinson County, MS

Check out this 13± acre Wilkinson County, MS, excellent small acreage tract that would make for a great little hunting spot or a nice homesite to build on with plenty of room to roam. This property is located just minutes from Centreville and less than 15 minutes from Woodville, MS. The property has road frontage on both MS-24 and Old Hwy 24. The property is mainly wooded, with a small creek flowing through the south end of the property. Call Preston Smith today to set up a private showing!