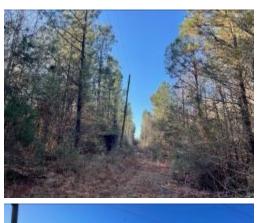

# RECREATIONAL LAND IN CENTREVILLE, MS 13± Acres in Wilkinson County, MS

Check out this 13± acre Wilkinson County, MS, excellent small acreage tract that would make for a great little hunting spot or a nice homesite to build on with plenty of room to roam. This property is located just minutes from Centreville and less than 15 minutes from Woodville, MS. The property has road frontage on both MS-24 and Old Hwy 24. The property is mainly wooded, with a small creek flowing through the south end of the property. Call Preston Smith today to set up a private showing!