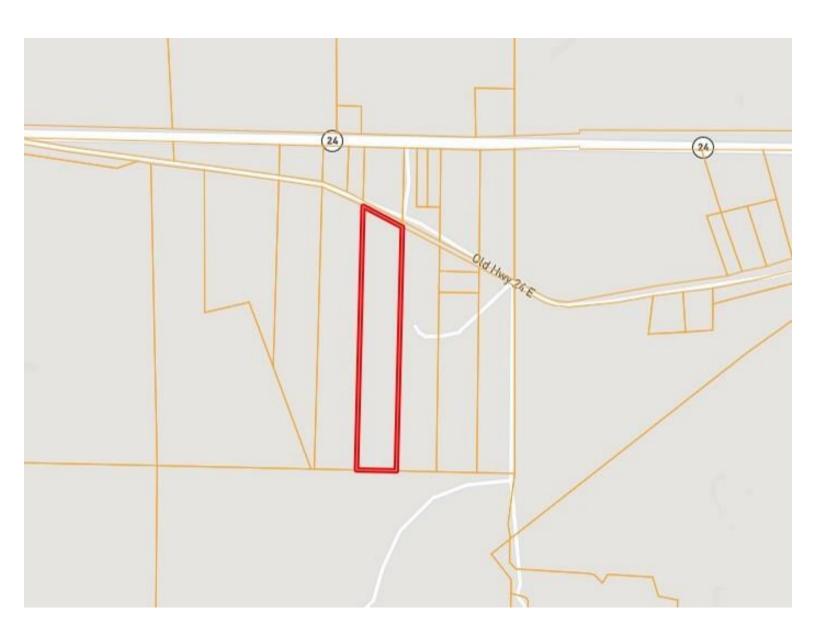

ing through the south end of the property. Call Preston Smith today to set up a private showing!

<u>Directions from the intersection of MS-24 and MS-33 in Centreville, MS:</u> Travel west on MS-24, in 3.9 miles, turn left onto Old Hwy 24 E, in .5 miles, the property will be on the right side of the road.



Call me today!

Preston@TomSmithLand.com 601.990.5070 office | 601.209.7150 cell





















# Call me today!

PRESTON SMITH, MANAGING BROKER Preston@TomSmithLand.com 601.990.5070 office | 601.209.7150 cell























PRESTON SMITH, MANAGING BROKER Preston@TomSmithLand.com 601.990.5070 office | 601.209.7150 cell





#### **Aerial Map**





PRESTON SMITH, MANAGING BROKER Preston@TomSmithLand.com 601.990.5070 office | 601.209.7150 cell





#### **Ownership Map**



## Call me today!

PRESTON SMITH, MANAGING BROKER Preston@TomSmithLand.com 601.990.5070 office | 601.209.7150 cell





#### **Topography Map**



Call me today!

PRESTON SMITH, MANAGING BROKER Preston@TomSmithLand.com 601.990.5070 office | 601.209.7150 cell

2011-2022

BEST BROKERAGES



Expect More. Get More.

#### Flood Map



## Call me today!

PRESTON SMITH, MANAGING BROKER Preston@TomSmithLand.com 601.990.5070 office | 601.209.7150 cell





#### Soil Map



## Call me today!

PRESTON SMITH, MANAGING BROKER Preston@TomSmithLand.com 601.990.5070 office | 601.209.7150 cell







<u>Directions from the intersection of MS-24 and MS-33 in Centreville, MS:</u> Travel west on MS-24, in 3.9 miles, turn left onto Old Hwy 24 E, in .5 miles, the property will be on the right side of the road