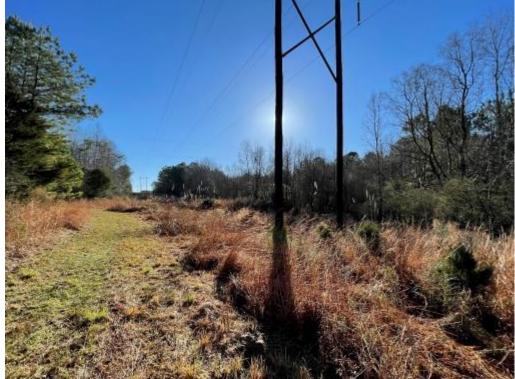

# RECREATIONAL LAND IN CENTREVILLE, MS 13± Acres in Wilkinson County, MS

Check out this 13± acre Wilkinson County, MS, excellent small acreage tract that would make for a great little hunting spot or a nice homesite to build on with plenty of room to roam. This property is located just minutes from Centreville and less than 15 minutes from Woodville, MS. The property has road frontage on both MS-24 and Old Hwy 24. The property is mainly wooded, with a small creek flowing through the south end of the property. Call Preston Smith today to set up a private showing!