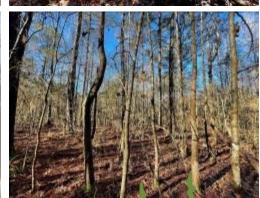

# RECREATIONAL LAND IN CENTREVILLE, MS 13± Acres in Wilkinson County, MS

Check out this 13± acre Wilkinson County, MS, excellent small acreage tract that would make for a great little hunting spot or a nice homesite to build on with plenty of room to roam. This property is located just minutes from Centreville and less than 15 minutes from Woodville, MS. The property has road frontage on both MS-24 and Old Hwy 24. The property is mainly wooded, with a small creek flowing through the south end of the property. Call Preston Smith today to set up a private showing!