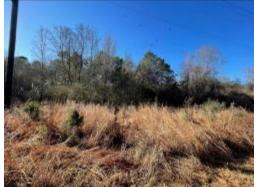

# RECREATIONAL LAND IN CENTREVILLE, MS 13± Acres in Wilkinson County, MS

Check out this 13± acre Wilkinson County, MS, excellent small acreage tract that would make for a great little hunting spot or a nice homesite to build on with plenty of room to roam. This property is located just minutes from Centreville and less than 15 minutes from Woodville, MS. The property has road frontage on both MS-24 and Old Hwy 24. The property is mainly wooded, with a small creek flowing through the south end of the property. Call Preston Smith today to set up a private showing!