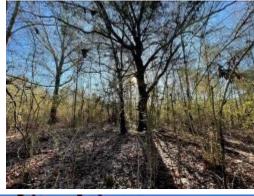

# RECREATIONAL LAND IN CENTREVILLE, MS 13± Acres in Wilkinson County, MS

Check out this 13± acre Wilkinson County, MS, excellent small acreage tract that would make for a great little hunting spot or a nice homesite to build on with plenty of room to roam. This property is located just minutes from Centreville and less than 15 minutes from Woodville, MS. The property has road frontage on both MS-24 and Old Hwy 24. The property is mainly wooded, with a small creek flowing through the south end of the property. Call Preston Smith today to set up a private showing!