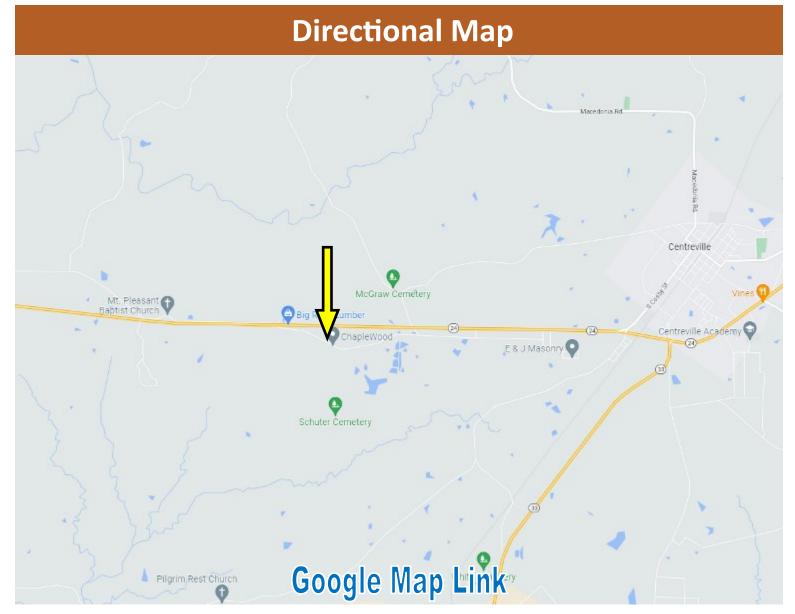

<u>Directions from the intersection of MS-24 and MS-33 in Centreville, MS:</u> Travel west on MS-24, in 3.9 miles, turn left onto Old Hwy 24 E, in .5 miles, the property will be on the right side of the road.

## Call me today!

PRESTON SMITH, MANAGING BROKER Preston@TomSmithLand.com 601.990.5070 office | 601.209.7150 cell

<u>Directions from the intersection of MS-24 and MS-33 in Centreville, MS:</u> Travel west on MS-24, in 3.9 miles, turn left onto Old Hwy 24 E, in .5 miles, the property will be on the right side of the road.