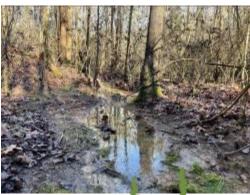

# RECREATIONAL LAND IN CENTREVILLE, MS 13± Acres in Wilkinson County, MS

Check out this 13± acre Wilkinson County, MS, excellent small acreage tract that would make for a great little hunting spot or a nice homesite to build on with plenty of room to roam. This property is located just minutes from Centreville and less than 15 minutes from Woodville, MS. The property has road frontage on both MS-24 and Old Hwy 24. The property is mainly wooded, with a small creek flowing through the south end of the property. Call Preston Smith today to set up a private showing!