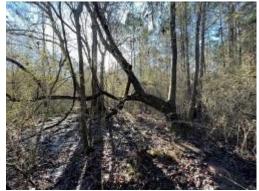

# RECREATIONAL LAND IN CENTREVILLE, MS 13± Acres in Wilkinson County, MS

Check out this 13± acre Wilkinson County, MS, excellent small acreage tract that would make for a great little hunting spot or a nice homesite to build on with plenty of room to roam. This property is located just minutes from Centreville and less than 15 minutes from Woodville, MS. The property has road frontage on both MS-24 and Old Hwy 24. The property is mainly wooded, with a small creek flowing through the south end of the property. Call Preston Smith today to set up a private showing!