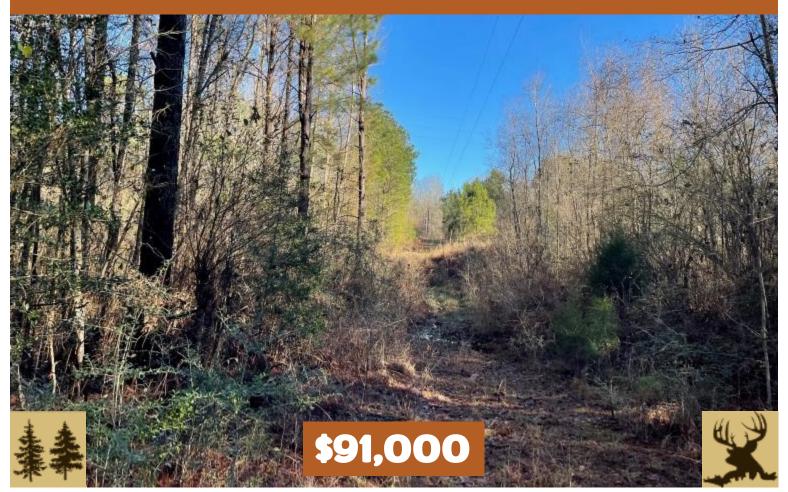

# RECREATIONAL LAND IN CENTREVILLE, MS 13± Acres in Wilkinson County, MS

Check out this 13± acre Wilkinson County, MS, excellent small acreage tract that would make for a great little hunting spot or a nice homesite to build on with plenty of room to roam. This property is located just minutes from Centreville and less than 15 minutes from Woodville, MS. The property has road frontage on both MS-24 and Old Hwy 24. The property is mainly wooded, with a small creek flowing through the south end of the property. Call Preston Smith today to set up a private showing!