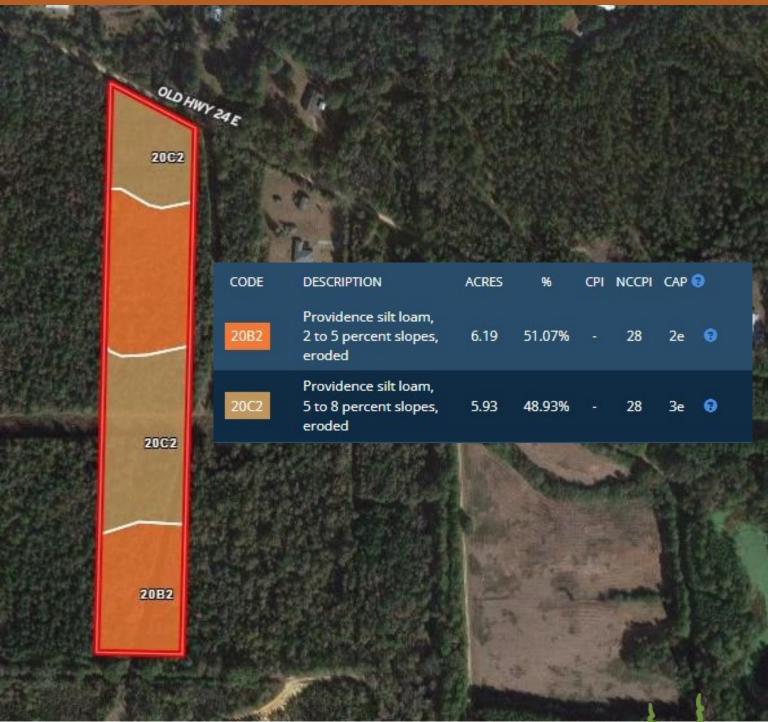

TomSmithLand.com 601.990.5070 office | 601.209.7150 cell























PRESTON SMITH, MANAGING BROKER Preston@TomSmithLand.com 601.990.5070 office | 601.209.7150 cell





#### **Aerial Map**





PRESTON SMITH, MANAGING BROKER Preston@TomSmithLand.com 601.990.5070 office | 601.209.7150 cell





#### **Ownership Map**



## Call me today!

PRESTON SMITH, MANAGING BROKER Preston@TomSmithLand.com 601.990.5070 office | 601.209.7150 cell





#### **Topography Map**



Call me today!

PRESTON SMITH, MANAGING BROKER Preston@TomSmithLand.com 601.990.5070 office | 601.209.7150 cell

2011-2022

BEST BROKERAGES



Expect More. Get More.

#### Flood Map



## Call me today!

PRESTON SMITH, MANAGING BROKER Preston@TomSmithLand.com 601.990.5070 office | 601.209.7150 cell





#### Soil Map



## Call me today!

PRESTON SMITH, MANAGING BROKER Preston@TomSmithLand.com 601.990.5070 office | 601.209.7150 cell







<u>Directions from the intersection of MS-24 and MS-33 in Centreville, MS:</u> Travel west on MS-24, in 3.9 miles, turn left onto Old Hwy 24 E, in .5 miles, the property will be on the right side of the road.



PRESTON SMITH, MANAGING BROKER Preston@TomSmithLand.com 601.990.5070 office | 601.209.7150 cell