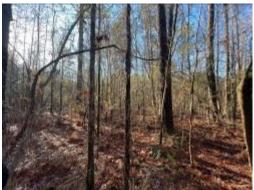

# RECREATIONAL LAND IN CENTREVILLE, MS 13± Acres in Wilkinson County, MS

Check out this 13± acre Wilkinson County, MS, excellent small acreage tract that would make for a great little hunting spot or a nice homesite to build on with plenty of room to roam. This property is located just minutes from Centreville and less than 15 minutes from Woodville, MS. The property has road frontage on both MS-24 and Old Hwy 24. The property is mainly wooded, with a small creek flowing through the south end of the property. Call Preston Smith today to set up a private showing!