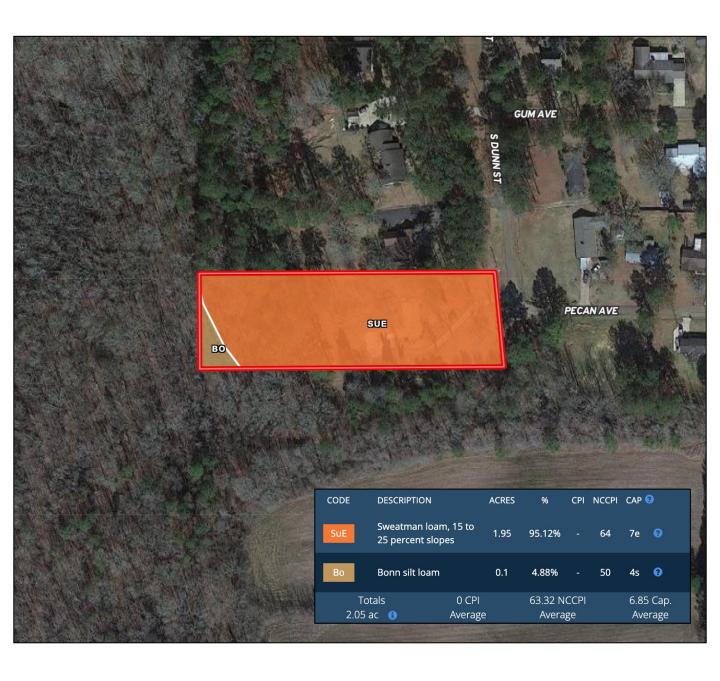

call Harper Day!

<u>Directions from Intersection of Hwy 82 and Hwy 9 in Eupora:</u> Travel Southwest on Waterworks Road for 0.6 miles. Turn left onto Pecan Avenue and travel 0.2 miles. The property will be on your left.



Call me today!

HARPER DAY, REALTOR \*
Harper@TomSmithLand.com
662.268.6333 office | 662.694.9751 cell



# TomSmithLandandHomes.com

Information is believed to be accurate but not guaranteed.









HARPER DAY, REALTOR \*
Harper@TomSmithLand.com
662.268.6333 office | 662.694.9751 cell





### <u>Interactive Aerial Map</u>





HARPER DAY, REALTOR®

Harper@TomSmithLand.com 662.268.6333 office | 662.694.9751 cell





#### Ownership Map





HARPER DAY, REALTOR \*
Harper@TomSmithLand.com
662.268.6333 office | 662.694.9751 cell





#### Soil Map and Soil Description





#### HARPER DAY, REALTOR®

Harper@TomSmithLand.com 662.268.6333 office | 662.694.9751 cell





## **Directional Map**



<u>Directions from Intersection of Hwy 82 and Hwy 9 in Eupora:</u> Travel Southwest on Waterworks Road for 0.6 miles. Turn left onto Pecan Avenue and travel 0.2 miles. The property will be on your left.

**GOOGLE MAP LINK** 



HARPER DAY, REALTOR® Harper@TomSmithLand.com 662.268.6333 office | 662.694.9751 cell