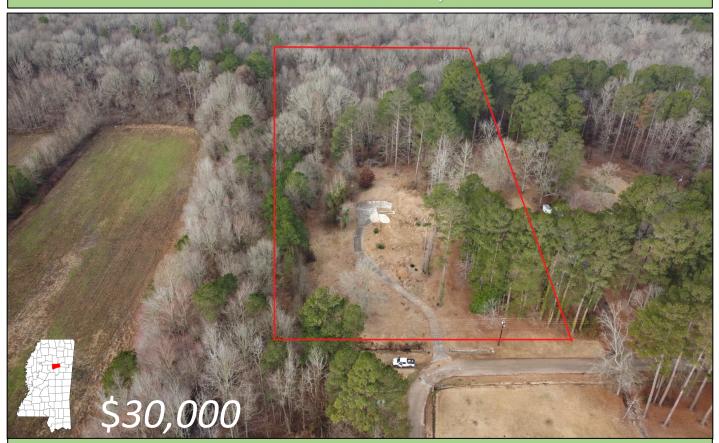

#### 2+/- ACRE RESIDENTIAL LOT LOCATED IN EUPORA WEBSTER COUNTY, MS

Look at this 2+/- acre residential lot in Webster County, MS! Located in Eupora, MS and within the Magnolia Heights subdivision, this lot provides an excellent location to build a home with easy access to nearby amenities and entertainment. There is already an established driveway which will save a new owner some initial expenses. This property is located 10 minutes from Mathiston and 35 minutes from Starkville. Restrictive covenants do apply. For more information, or to schedule a private showing, call Harper Day!

<u>Directions from Intersection of Hwy 82 and Hwy 9 in Eupora:</u> Travel Southwest on Waterworks Road for 0.6 miles. Turn left onto Pecan Avenue and travel 0.2 miles. The property will be on your left.