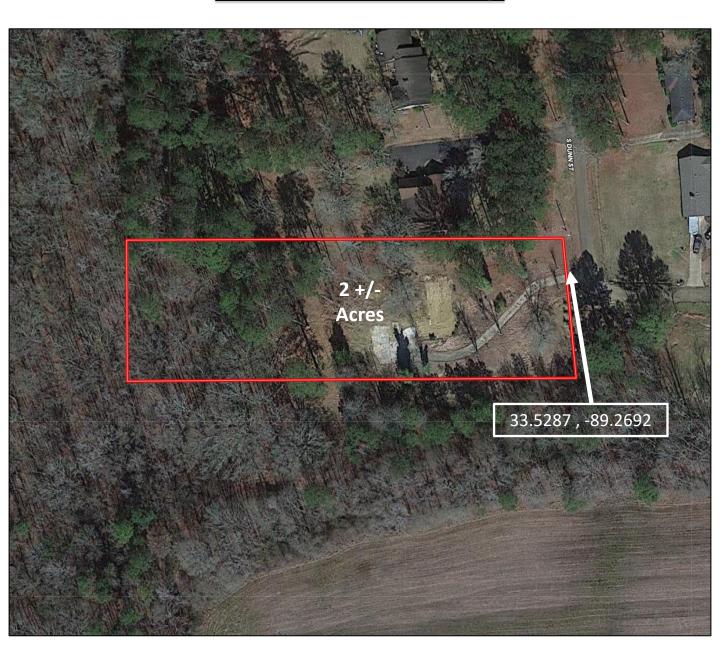

### <u>Interactive Aerial Map</u>

HARPER DAY, REALTOR®

Harper@TomSmithLand.com 662.268.6333 office | 662.694.9751 cell

#### 2+/- ACRE RESIDENTIAL LOT LOCATED IN EUPORA WEBSTER COUNTY, MS

Look at this 2+/- acre residential lot in Webster County, MS! Located in Eupora, MS and within the Magnolia Heights subdivision, this lot provides an excellent location to build a home with easy access to nearby amenities and entertainment. There is already an established driveway which will save a new owner some initial expenses. This property is located 10 minutes from Mathiston and 35 minutes from Starkville. Restrictive covenants do apply. For more information, or to schedule a private showing, call Harper Day!