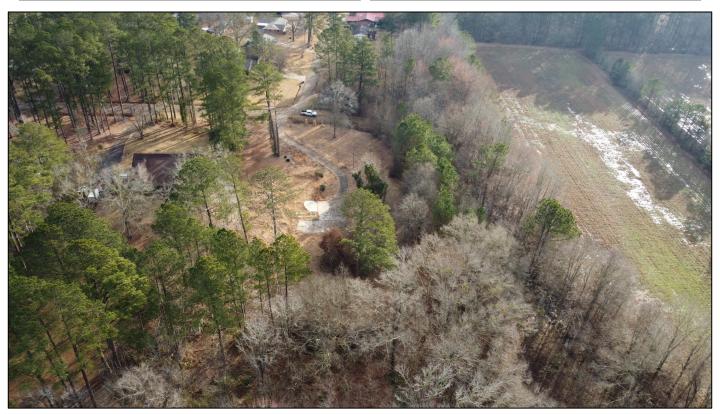

#### 2+/- ACRE RESIDENTIAL LOT LOCATED IN EUPORA WEBSTER COUNTY, MS

Look at this 2+/- acre residential lot in Webster County, MS! Located in Eupora, MS and within the Magnolia Heights subdivision, this lot provides an excellent location to build a home with easy access to nearby amenities and entertainment. There is already an established driveway which will save a new owner some initial expenses. This property is located 10 minutes from Mathiston and 35 minutes from Starkville. Restrictive covenants do apply. For more information, or to schedule a private showing, call Harper Day!