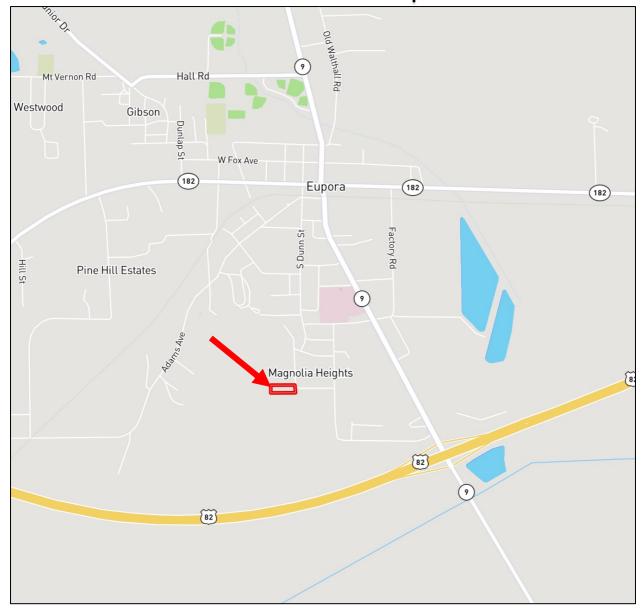

## **Directional Map**

<u>Directions from Intersection of Hwy 82 and Hwy 9 in Eupora:</u> Travel Southwest on Waterworks Road for 0.6 miles. Turn left onto Pecan Avenue and travel 0.2 miles. The property will be on your left.

<u>Directions from Intersection of Hwy 82 and Hwy 9 in Eupora:</u> Travel Southwest on Waterworks Road for 0.6 miles. Turn left onto Pecan Avenue and travel 0.2 miles. The property will be on your left.