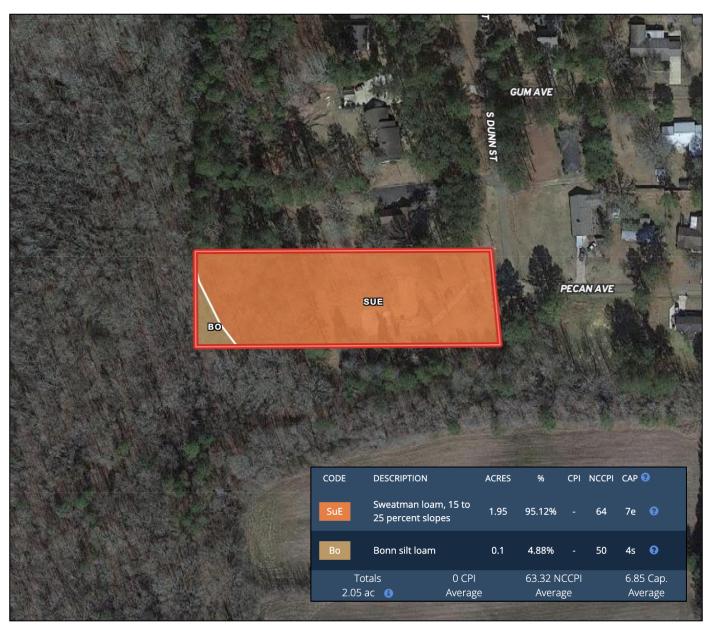

u>Directions from Intersection of Hwy 82 and Hwy 9 in Eupora:</u> Travel Southwest on Waterworks Road for 0.6 miles. Turn left onto Pecan Avenue and travel 0.2 miles. The property will be on your left.



# Call me today!

WALKER TRANUM, REALTOR® Walker@TomSmithHomes.com 662.268.6333 office | 662.769.1442 cell











BEST

# Call me today!

**WALKER TRANUM, REALTOR®** Walker@TomSmithHomes.com 662.268.6333 office | 662.769.1442 cell



#### <u>Interactive Aerial Map</u>





2011-2022

BROKERAGE

# Call me today!

**WALKER TRANUM, REALTOR®**Walker@TomSmithHomes.com
662.268.6333 **office** | 662.769.1442 **cell** 



#### Ownership Map





# Call me today!

**WALKER TRANUM, REALTOR®**Walker@TomSmithHomes.com
662.268.6333 office | 662.769.1442 cell



#### Soil Map and Soil Description





BROKERAGE

# Call me today!

**WALKER TRANUM, REALTOR®** Walker@TomSmithHomes.com 662.268.6333 office | 662.769.1442 cell



#### **Directional Map**



<u>Directions from Intersection of Hwy 82 and Hwy 9 in Eupora:</u> Travel Southwest on Waterworks Road for 0.6 miles. Turn left onto Pecan Avenue and travel 0.2 miles. The property will be on your left.

**GOOGLE MAP LINK** 

## Call me today!

WALKER TRANUM, REALTOR® Walker@TomSmithHomes.com 662.268.6333 office | 662.769.1442 cell



### TomSmithLandandHomes.com

2011-2022

BROKERAGE