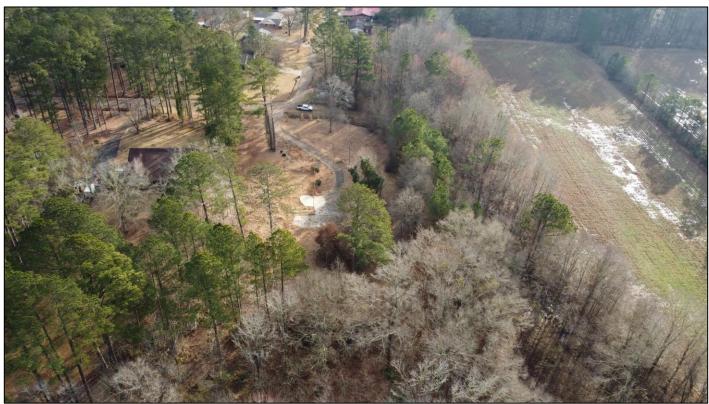

# 2+/- ACRE RESIDENTIAL LOT LOCATED IN EUPORA WEBSTER COUNTY, MS

Look at this 2+/- acre residential lot in Webster County, MS! Located in Eupora, MS and within the Magnolia Heights subdivision, this lot provides an excellent location to build a home with easy access to nearby amenities and entertainment. There is already an established driveway which will save a new owner some initial expenses. This property is located 10 minutes from Mathiston and 35 minutes from Starkville. Restrictive covenants do apply. For more information, or to schedule a private showing, call Walker Tranum!