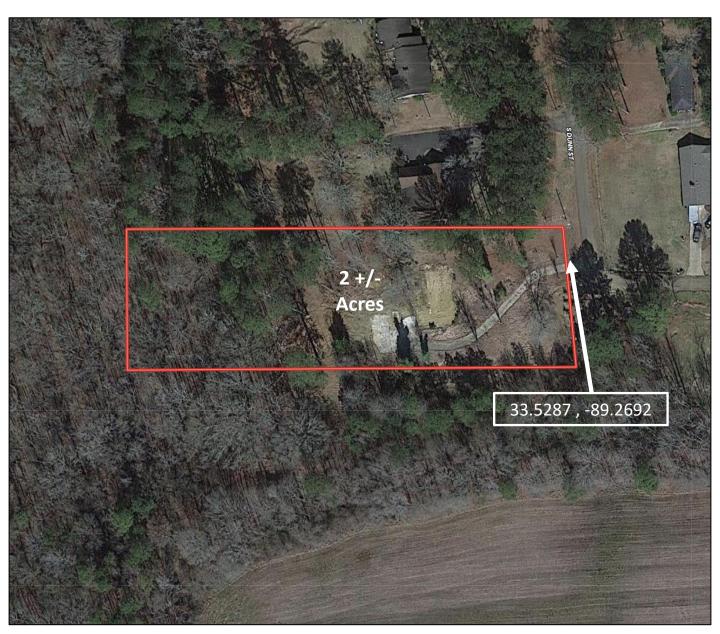

# 2+/- ACRE RESIDENTIAL LOT LOCATED IN EUPORA WEBSTER COUNTY, MS

Look at this 2+/- acre residential lot in Webster County, MS! Located in Eupora, MS and within the Magnolia Heights subdivision, this lot provides an excellent location to build a home with easy access to nearby amenities and entertainment. There is already an established driveway which will save a new owner some initial expenses. This property is located 10 minutes from Mathiston and 35 minutes from Starkville. Restrictive covenants do apply. For more information, or to schedule a private showing, call Walker Tranum!

#### <u>Interactive Aerial Map</u>

2011-2022

BROKERAGE