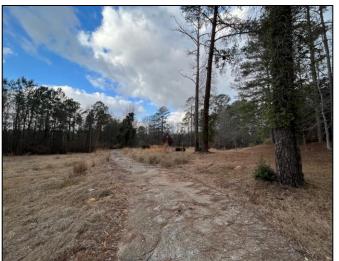

# 2+/- ACRE RESIDENTIAL LOT LOCATED IN EUPORA WEBSTER COUNTY, MS

Look at this 2+/- acre residential lot in Webster County, MS! Located in Eupora, MS and within the Magnolia Heights subdivision, this lot provides an excellent location to build a home with easy access to nearby amenities and entertainment. There is already an established driveway which will save a new owner some initial expenses. This property is located 10 minutes from Mathiston and 35 minutes from Starkville. Restrictive covenants do apply. For more information, or to schedule a private showing, call Walker Tranum!