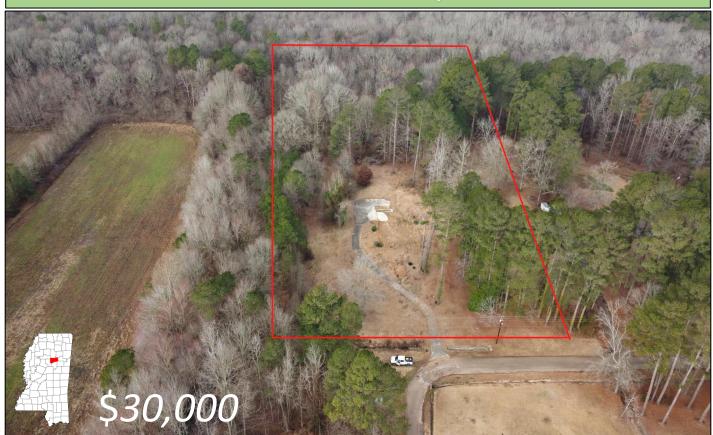

# 2+/- ACRE RESIDENTIAL LOT LOCATED IN EUPORA WEBSTER COUNTY, MS

Look at this 2+/- acre residential lot in Webster County, MS! Located in Eupora, MS and within the Magnolia Heights subdivision, this lot provides an excellent location to build a home with easy access to nearby amenities and entertainment. There is already an established driveway which will save a new owner some initial expenses. This property is located 10 minutes from Mathiston and 35 minutes from Starkville. Restrictive covenants do apply. For more information, or to schedule a private showing, call Walker Tranum!