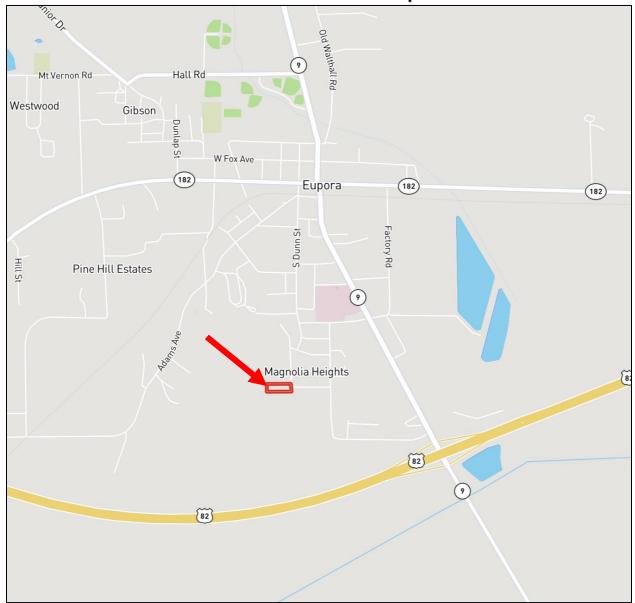

#### **Directional Map**

<u>Directions from Intersection of Hwy 82 and Hwy 9 in Eupora:</u> Travel Southwest on Waterworks Road for 0.6 miles. Turn left onto Pecan Avenue and travel 0.2 miles. The property will be on your left.

<u>Directions from Intersection of Hwy 82 and Hwy 9 in Eupora:</u> Travel Southwest on Waterworks Road for 0.6 miles. Turn left onto Pecan Avenue and travel 0.2 miles. The property will be on your left.