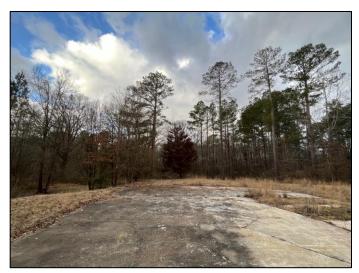

# 2+/- ACRE RESIDENTIAL LOT LOCATED IN EUPORA WEBSTER COUNTY, MS

Look at this 2+/- acre residential lot in Webster County, MS! Located in Eupora, MS and within the Magnolia Heights subdivision, this lot provides an excellent location to build a home with easy access to nearby amenities and entertainment. There is already an established driveway which will save a new owner some initial expenses. This property is located 10 minutes from Mathiston and 35 minutes from Starkville. Restrictive covenants do apply. For more information, or to schedule a private showing, call Walker Tranum!