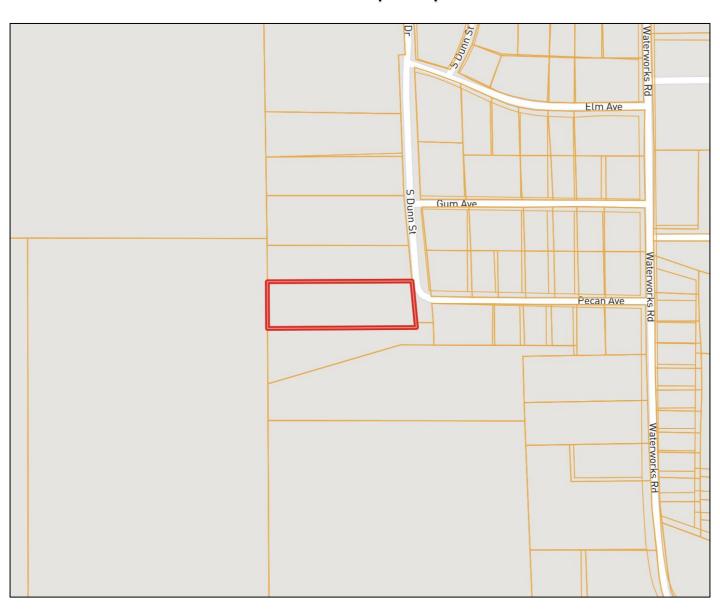

Mathiston and 35 minutes from Starkville. Restrictive covenants do apply. For more information, or to schedule a private showing, call Walker Tranum!

<u>Directions from Intersection of Hwy 82 and Hwy 9 in Eupora:</u> Travel Southwest on Waterworks Road for 0.6 miles. Turn left onto Pecan Avenue and travel 0.2 miles. The property will be on your left.



# Call me today!

WALKER TRANUM, REALTOR® Walker@TomSmithHomes.com 662.268.6333 office | 662.769.1442 cell











BEST

# Call me today!

**WALKER TRANUM, REALTOR®** Walker@TomSmithHomes.com 662.268.6333 office | 662.769.1442 cell



#### <u>Interactive Aerial Map</u>





2011-2022

BROKERAGE

# Call me today!

**WALKER TRANUM, REALTOR®**Walker@TomSmithHomes.com
662.268.6333 **office** | 662.769.1442 **cell** 



#### Ownership Map





# Call me today!

**WALKER TRANUM, REALTOR®**Walker@TomSmithHomes.com
662.268.6333 office | 662.769.1442 cell



#### Soil Map and Soil Description





BROKERAGE

# Call me today!

**WALKER TRANUM, REALTOR®** Walker@TomSmithHomes.com 662.268.6333 office | 662.769.1442 cell



#### **Directional Map**



<u>Directions from Intersection of Hwy 82 and Hwy 9 in Eupora:</u> Travel Southwest on Waterworks Road for 0.6 miles. Turn left onto Pecan Avenue and travel 0.2 miles. The property will be on your left.

**GOOGLE MAP LINK** 

## Call me today!

WALKER TRANUM, REALTOR® Walker@TomSmithHomes.com 662.268.6333 office | 662.769.1442 cell



### TomSmithLandandHomes.com

2011-2022

BROKERAGE