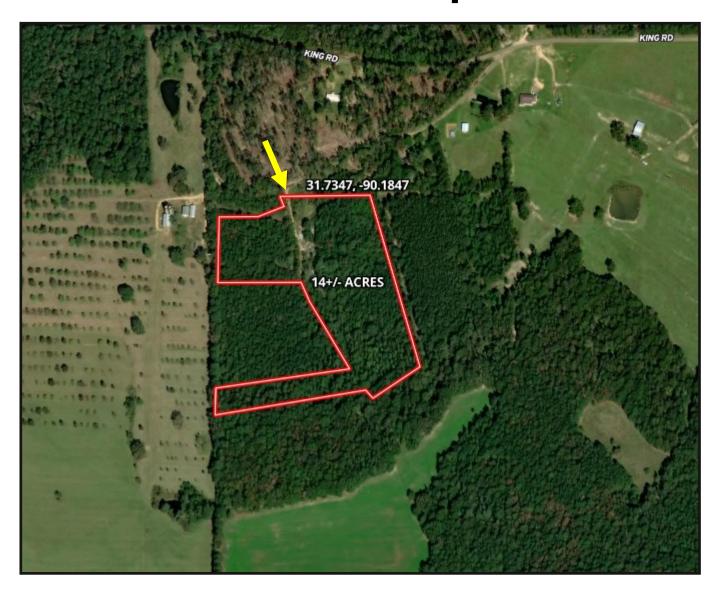

se seeking a retreat. With 14± acres of space, you can customize it to your liking. It's a perfect spot for setting up a camp and creating food plots for hunting deer enthusiasts. The property has access to utilities, including electricity from Southern Pine and community water from the Copiah Water Association, readily available at the roadside. You'll find this property conveniently located on Williamson Road in Wesson. Call Mike today to schedule your viewing!



MIKE ODOM

Office: 601.898.2772 Cell: 601.927.5018

MikeOdom@TomSmithLand.com



A Real Estate Expert You Can Trust

TomSmithLandandHomes.com

BEST BEST









# MIKE ODOM

Office: 601.898.2772 Cell: 601.927.5018

MikeOdom@TomSmithLand.com



# A Real Estate Expert You Can Trust TomSmithLandandHomes.com



## **Aerial Map**



#### **Click for Interactive Map**

#### MIKE **ODOM**

REALTOR®

Office: 601.898.2772 Cell: 601.927.5018

MikeOdom@TomSmithLand.com



A Real Estate Expert You Can Trust
TomSmithLandandHomes.com





### **Ownership** Map



### Topo Map

# MIKE ODOM

Office: 601.898.2772 Cell: 601.927.5018

MikeOdom@TomSmithLand.com



A Real Estate Expert You Can Trust
TomSmithLandandHomes.com



### **Directional Map**



<u>Directions from the intersection of Sylvarena Road and Hwy 51 in Wesson, MS</u>: Travel north for 1 mile, then turn right on Bahalia Road. Travel .4 miles, then turn left on Beauregard Road. Travel for 7.2 miles and turn right onto Monticello Road. Travel 6.3 miles, then turn right on Williamson Road. After .2 miles, the property will be on the right. Address: <a href="1048 Willi