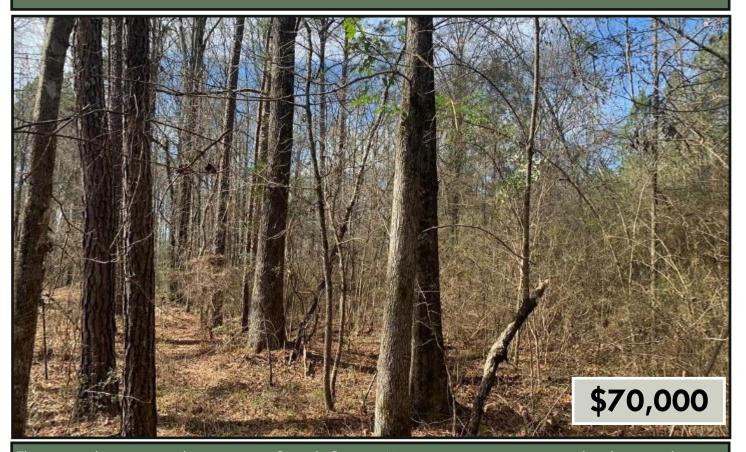

# RECREATIONAL TRACT 14± Acres in Copiah County, MS

This tranquil recreational property in Copiah County, Mississippi, is on a quiet road with minimal traffic, making it an ideal escape for those seeking a retreat. With 14± acres of space, you can customize it to your liking. It's a perfect spot for setting up a camp and creating food plots for hunting deer enthusiasts. The property has access to utilities, including electricity from Southern Pine and community water from the Copiah Water Association, readily available at the roadside. You'll find this property conveniently located on Williamson Road in Wesson. Call Mike today to schedule your viewing!