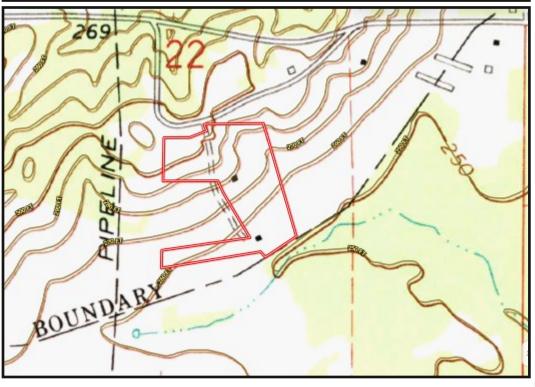

g electricity from Southern Pine and community water from the Copiah Water Association, readily available at the roadside. You'll find this property conveniently located on Williamson Road in Wesson. Call Mike today to schedule your viewing!



MIKE ODOM

Office: 601.898.2772 Cell: 601.927.5018

MikeOdom@TomSmithLand.com



A Real Estate Expert You Can Trust

TomSmithLandandHomes.com

BEST BEST









# MIKE ODOM

Office: 601.898.2772 Cell: 601.927.5018

MikeOdom@TomSmithLand.com



# A Real Estate Expert You Can Trust TomSmithLandandHomes.com



## **Aerial Map**



#### **Click for Interactive Map**

#### MIKE **ODOM**

REALTOR®

Office: 601.898.2772 Cell: 601.927.5018

MikeOdom@TomSmithLand.com



A Real Estate Expert You Can Trust
TomSmithLandandHomes.com





### **Ownership** Map



### Topo Map

# MIKE ODOM

Office: 601.898.2772 Cell: 601.927.5018

MikeOdom@TomSmithLand.com



A Real Estate Expert You Can Trust
TomSmithLandandHomes.com



### **Directional Map**



<u>Directions from the intersection of Sylvarena Road and Hwy 51 in Wesson, MS</u>: Travel north for 1 mile, then turn right on Bahalia Road. Travel .4 miles, then turn left on Beauregard Road. Travel for 7.2 miles and turn right onto Monticello Road. Travel 6.3 miles, then turn right on Williamson Road. After .2 miles, the property will be on the right. Address: <a href="1048 Williamson Road Wesson">1048 Williamson Road Wesson</a>, MS 39191 GOOGLE MAP LINK