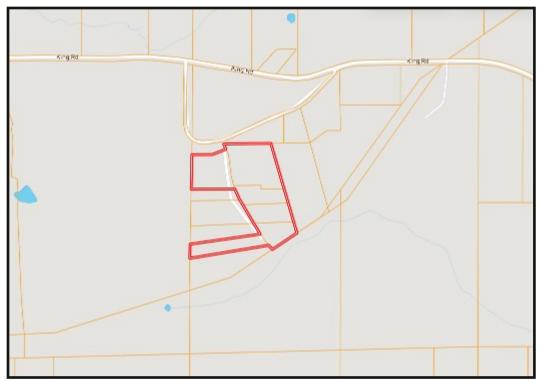

ss to utilities, including electricity from Southern Pine and community water from the Copiah Water Association, readily available at the roadside. You'll find this property conveniently located on Williamson Road in Wesson. Call Mike today to schedule your viewing!



MIKE ODOM

Office: 601.898.2772 Cell: 601.927.5018

MikeOdom@TomSmithLand.com



A Real Estate Expert You Can Trust

TomSmithLandandHomes.com

BEST BEST









# MIKE ODOM

Office: 601.898.2772 Cell: 601.927.5018

MikeOdom@TomSmithLand.com



# A Real Estate Expert You Can Trust TomSmithLandandHomes.com



## **Aerial Map**



#### **Click for Interactive Map**

#### MIKE **ODOM**

REALTOR®

Office: 601.898.2772 Cell: 601.927.5018

MikeOdom@TomSmithLand.com



A Real Estate Expert You Can Trust
TomSmithLandandHomes.com





### **Ownership** Map



### Topo Map

# MIKE ODOM

Office: 601.898.2772 Cell: 601.927.5018

MikeOdom@TomSmithLand.com



A Real Estate Expert You Can Trust
TomSmithLandandHomes.com



### **Directional Map**



<u>Directions from the intersection of Sylvarena Road and Hwy 51 in Wesson, MS</u>: Travel north for 1 mile, then turn right on Bahalia Road. Travel .4 miles, then turn left on Beauregard Road. Travel for 7.2 miles and turn right onto Monticello Road. Travel 6.3 miles, then turn right on Williamson Road. After .2 miles, the property will be on the right. Address: <a href="1048 Williamson Road Wesson">1048 Williamson Road Wesson</a>, MS 39191 GOOGLE MAP LINK