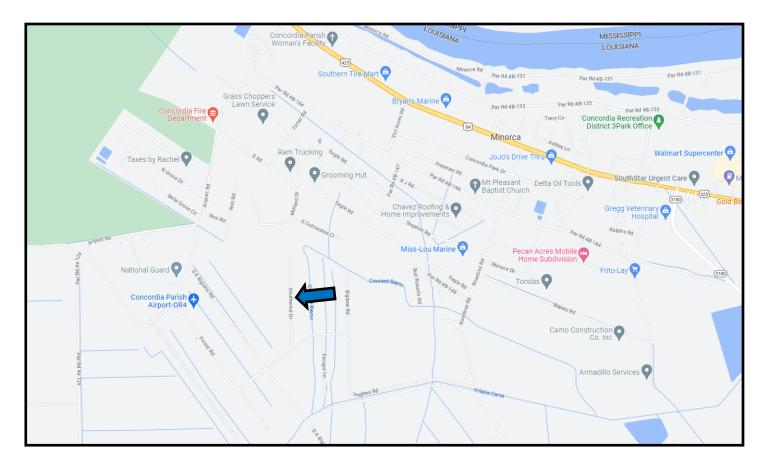

Directions from the intersection of US-425 and Magnolia St in Vidalia, LA: Travel south on Magnolia Rd for 0.1 mile. Continue onto LA-131/ Martin Luther King Ave. In 3.8 miles, turn right onto D A Biglane Rd. In 1.5 miles, turn right onto Centennial Rd. In .2 miles, turn left onto Southwind Dr. In .2 miles the property will be on the left.

#### Directional Map

<u>Directions from the intersection of US-425 and Magnolia St in Vidalia, LA</u>: Travel south on Magnolia Rd for 0.1 mile. Continue onto LA-131/ Martin Luther King Ave. In 3.8 miles, turn right onto D A Biglane Rd. In 1.5 miles, turn right onto Centennial Rd. In .2 miles, turn left onto Southwind Dr. In .2 miles the property will be on the left.