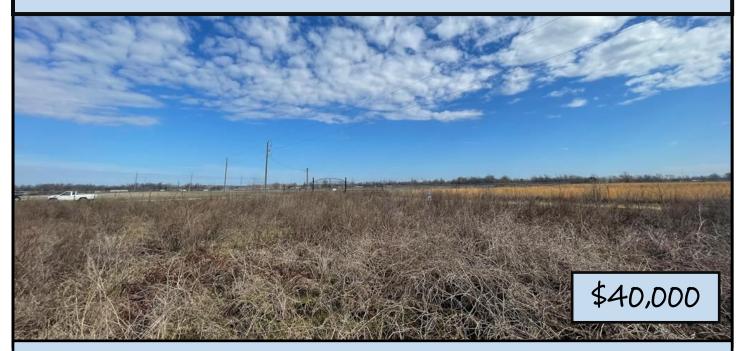

### 2.02+/- Acre Home Site Concordia Parish, LA

Look at this 2.02+/-acre residential lot in Concordia Parish, Louisiana! This lot is already cleared and waiting for your dream home to be built! The lot can be divided and sold as 1.01+/-acre lots. The lot size is 316x280. Covenants do apply, and there is a 1,500 sq ft minimum to build. Public water and sewer are available. This property is located on Southwind Drive in Vidalia. Call Tara today to schedule a viewing!