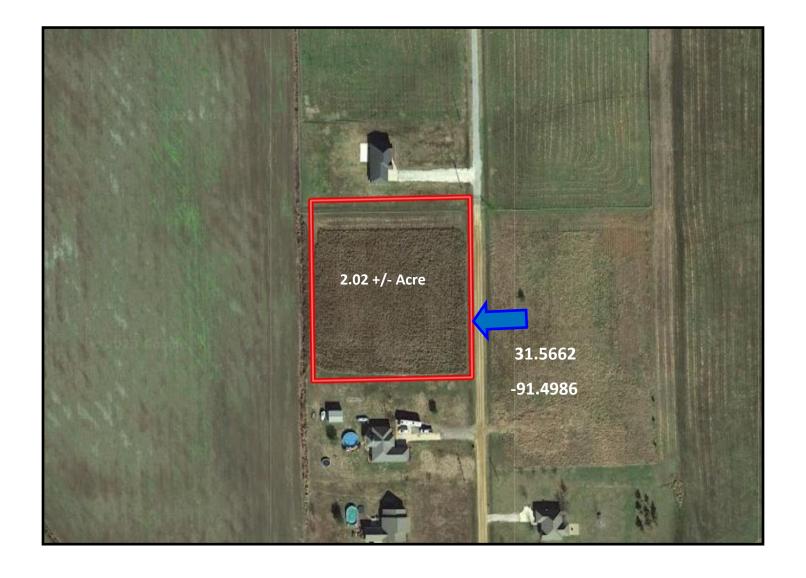

### 2.02+/- Acre Home Site Concordia Parish, LA

Look at this 2.02+/-acre residential lot in Concordia Parish, Louisiana! This lot is already cleared and waiting for your dream home to be built! The lot can be divided and sold as 1.01+/-acre lots. The lot size is 316x280. Covenants do apply, and there is a 1,500 sq ft minimum to build. Public water and sewer are available. This property is located on Southwind Drive in Vidalia. Call Tara today to schedule a viewing!

#### Aerial Map

Click for Interactive Map