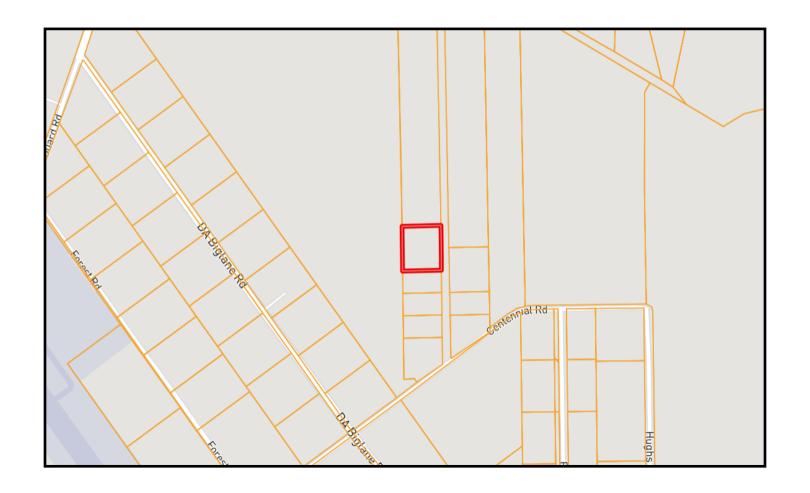

### 2.02+/- Acre Home Site Concordia Parish, LA

Look at this 2.02+/-acre residential lot in Concordia Parish, Louisiana! This lot is already cleared and waiting for your dream home to be built! The lot can be divided and sold as 1.01+/-acre lots. The lot size is 316x280. Covenants do apply, and there is a 1,500 sq ft minimum to build. Public water and sewer are available. This property is located on Southwind Drive in Vidalia. Call Tara today to schedule a viewing!

#### Ownership Map

Call me today! Tom

TARA WALKER SMITH, REALTOR® Tara@TomSmithHomes.com 601.990.5070 office | 601.407.4315 cell