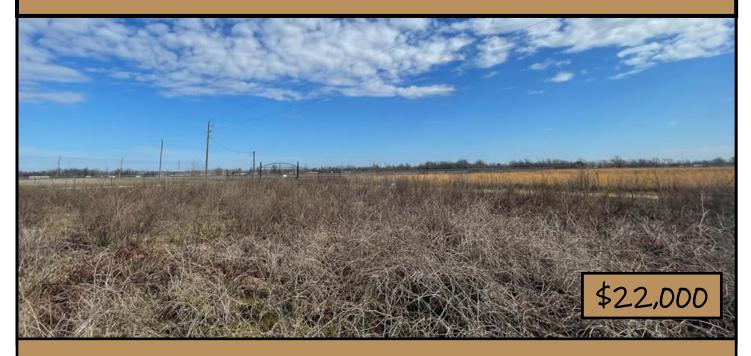

## 1.01+/- Acre Home Site Concordia Parish, LA

Look at this 1.01+/- acre residential lot in Concordia Parish, Louisiana! This lot is located on Southwind Drive in Vidalia and is already cleared and waiting for your dream home to be built! An additional 1.01+/- acre lot can be purchased to give you a double lot and a more oversized yard! The lot size is 158x280. Covenants apply, and there is a 1,500 sq ft minimum to build. Public water and sewer are available. Call Tara today to schedule a viewing!