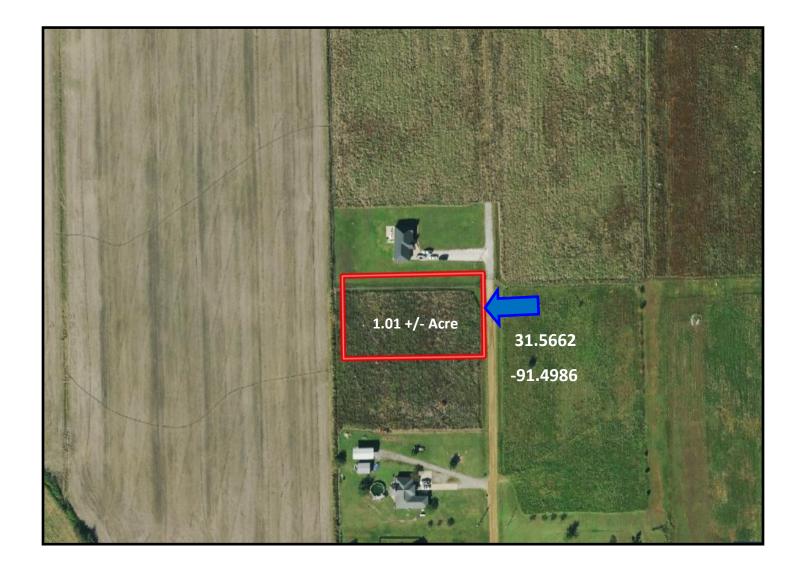

## 1.01+/- Acre Home Site Concordia Parish, LA

Look at this 1.01+/- acre residential lot in Concordia Parish, Louisiana! This lot is located on Southwind Drive in Vidalia and is already cleared and waiting for your dream home to be built! An additional 1.01+/- acre lot can be purchased to give you a double lot and a more oversized yard! The lot size is 158x280. Covenants apply, and there is a 1,500 sq ft minimum to build. Public water and sewer are available. Call Tara today to schedule a viewing!

#### Aerial Map

Click for Interactive Map