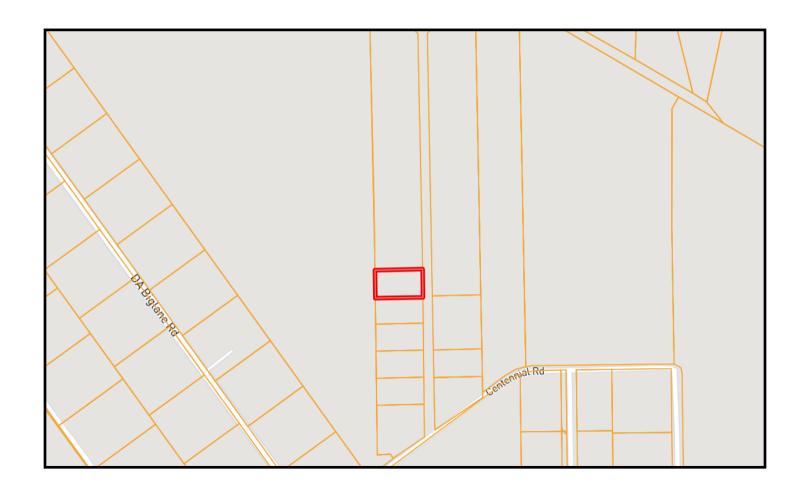

### Ownership Map

Call me today! Tom

TARA WALKER SMITH, REALTOR® Tara@TomSmithHomes.com 601.990.5070 office | 601.407.4315 cell

## 1.01+/- Acre Home Site Concordia Parish, LA

Look at this 1.01+/- acre residential lot in Concordia Parish, Louisiana! This lot is located on Southwind Drive in Vidalia and is already cleared and waiting for your dream home to be built! An additional 1.01+/- acre lot can be purchased to give you a double lot and a more oversized yard! The lot size is 158x280. Covenants apply, and there is a 1,500 sq ft minimum to build. Public water and sewer are available. Call Tara today to schedule a viewing!