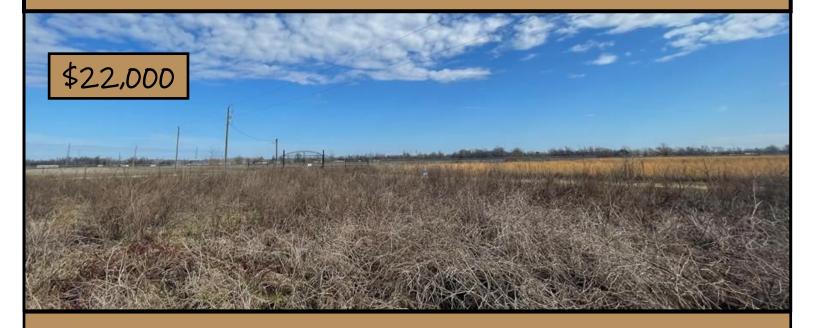

### 1.01+/- Acre Home Site Concordia Parish, LA

Look at this 1.01+/- acre residential lot in Concordia Parish, Louisiana! This lot is located on Southwind Drive in Vidalia and is already cleared and waiting for your dream home to be built! An additional 1.01+/- acre lot can be purchased to give you a double lot and a more oversized yard! The lot size is 158x280. Covenants apply, and there is a 1,500 sq ft minimum to build. Public water and sewer are available. Call Clif today to schedule a viewing!