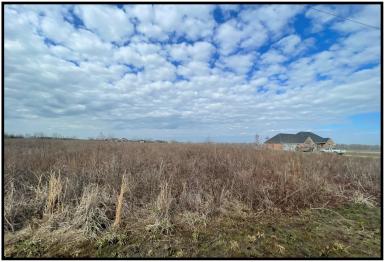

### 1.01+/- Acre Home Site Concordia Parish, LA

Look at this 1.01+/- acre residential lot in Concordia Parish, Louisiana! This lot is located on Southwind Drive in Vidalia and is already cleared and waiting for your dream home to be built! An additional 1.01+/- acre lot can be purchased to give you a double lot and a more oversized yard! The lot size is 158x280. Covenants apply, and there is a 1,500 sq ft minimum to build. Public water and sewer are available. Call Clif today to schedule a viewing!