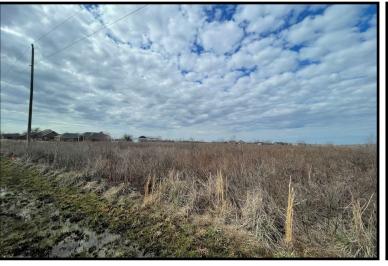

### 1.01+/- Acre Home Site Concordia Parish, LA

Look at this 1.01+/- acre residential lot in Concordia Parish, Louisiana! This lot is located on Southwind Drive in Vidalia and is already cleared and waiting for your dream home to be built! An additional 1.01+/- acre lot can be purchased to give you a double lot and a more oversized yard! The lot size is 158x280. Covenants apply, and there is a 1,500 sq ft minimum to build. Public water and sewer are available. Call Clif today to schedule a viewing!