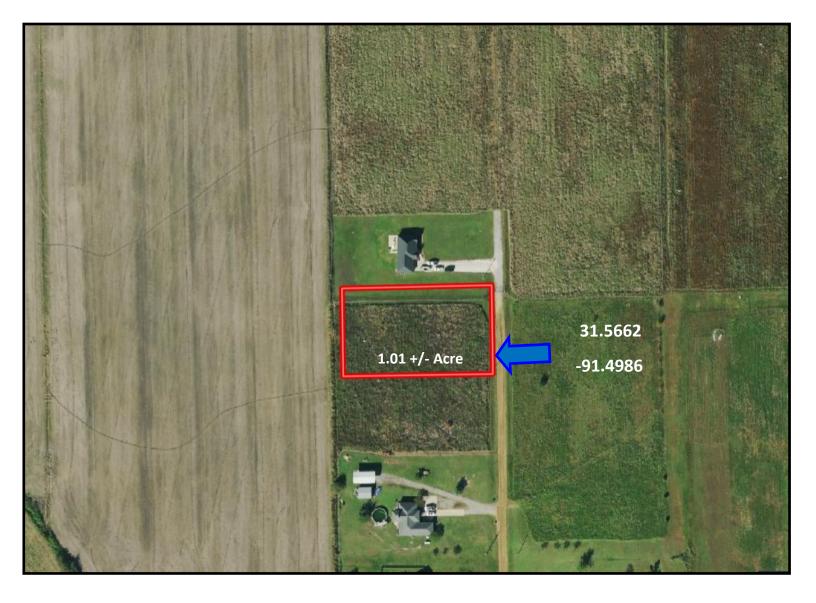

### 1.01+/- Acre Home Site Concordia Parish, LA

Look at this 1.01+/- acre residential lot in Concordia Parish, Louisiana! This lot is located on Southwind Drive in Vidalia and is already cleared and waiting for your dream home to be built! An additional 1.01+/- acre lot can be purchased to give you a double lot and a more oversized yard! The lot size is 158x280. Covenants apply, and there is a 1,500 sq ft minimum to build. Public water and sewer are available. Call Clif today to schedule a viewing!

### Aerial Map

Click for Interactive Map