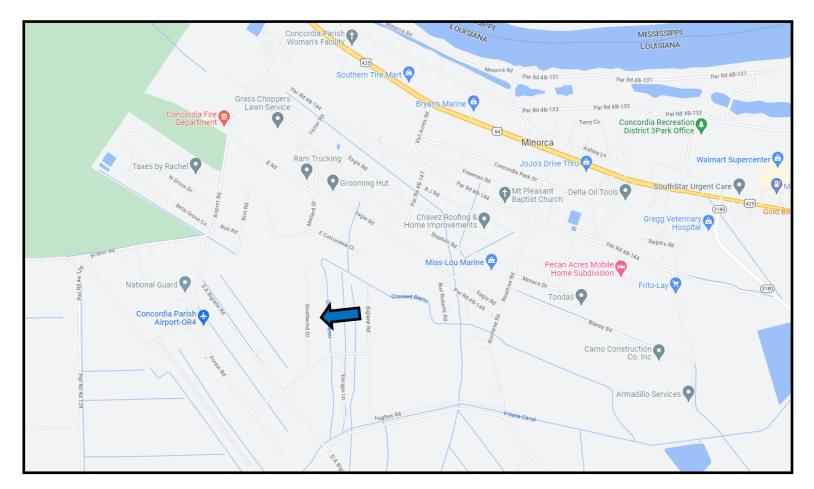

<u>Directions from the intersection of US-425 and Magnolia St in Vidalia</u>, <u>LA</u>: Travel south on Magnolia Rd for 0.1 mile. Continue onto LA-131/ Martin Luther King Ave. In 3.8 miles, turn right onto D A Biglane Rd. In 1.5 miles, turn right onto Centennial Rd. In .2 miles, turn left onto Southwind Dr. In .2 miles the property will be on the left.

### Directional Map

<u>Directions from the intersection of US-425 and Magnolia St in Vidalia, LA</u>: Travel south on Magnolia Rd for 0.1 mile. Continue onto LA-131/ Martin Luther King Ave. In 3.8 miles, turn right onto D A Biglane Rd. In 1.5 miles, turn right onto Centennial Rd. In .2 miles, turn left onto Southwind Dr. In .2 miles the property will be on the left.