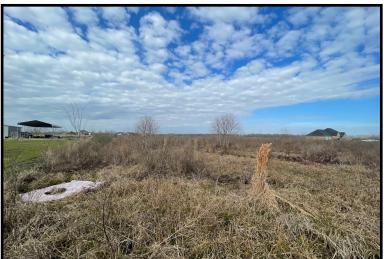

## 1.01+/- Acre Home Site Concordia Parish, LA

Look at this 1.01+/- acre residential lot in Concordia Parish, Louisiana! This lot is located on Southwind Drive in Vidalia and is already cleared and waiting for your dream home to be built! An additional 1.01+/- acre lot can be purchased to give you a double lot and a more oversized yard! The lot size is 158x280. Covenants apply, and there is a 1,500 sq ft minimum to build. Public water and sewer are available. Call Clif today to schedule a viewing!