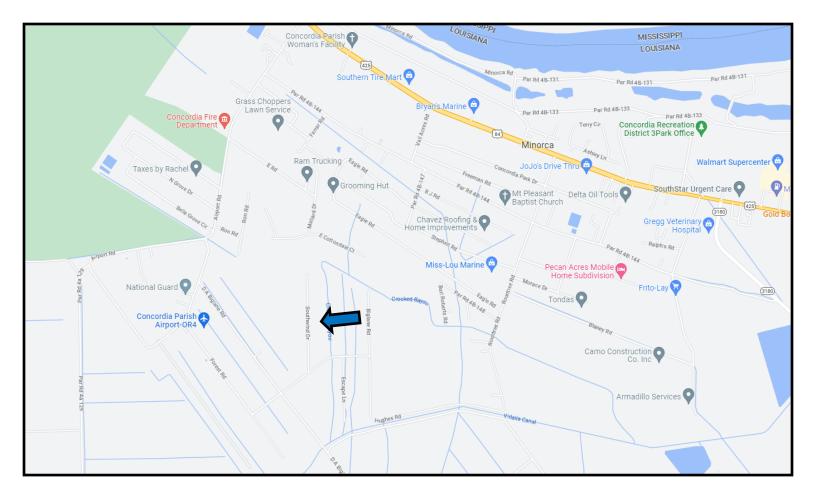

<u>Directions from the intersection of US-425 and Magnolia St in Vidalia</u>, <u>LA</u>: Travel south on Magnolia Rd for D.1 mile. Continue onto LA-131/ Martin Luther King Ave. In 3.8 miles, turn right onto D A Biglane Rd. In 1.5 miles, turn right onto Centennial Rd. In .2 miles, turn left onto Southwind Dr. In .2 miles the property will be on the left.

### Directional Map

<u>Directions from the intersection of US-425 and Magnolia St in Vidalia, LA</u>: Travel south on Magnolia Rd for 0.1 mile. Continue onto LA-131/ Martin Luther King Ave. In 3.8 miles, turn right onto D A Biglane Rd. In 1.5 miles, turn right onto Centennial Rd. In .2 miles, turn left onto Southwind Dr. In .2 miles the property will be on the left.