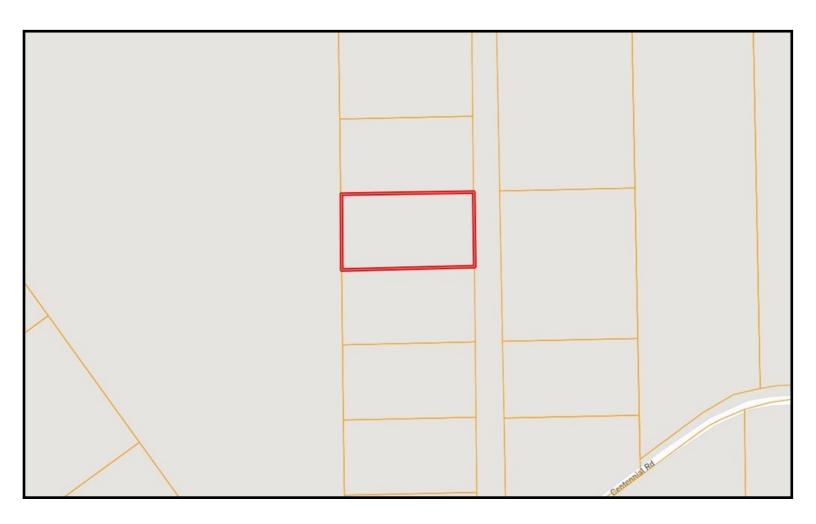

## 1.01+/- Acre Home Site Concordia Parish, LA

Look at this 1.01+/- acre residential lot in Concordia Parish, Louisiana! This lot is located on Southwind Drive in Vidalia and is already cleared and waiting for your dream home to be built! An additional 1.01+/- acre lot can be purchased to give you a double lot and a more oversized yard! The lot size is 158x280. Covenants apply, and there is a 1,500 sq ft minimum to build. Public water and sewer are available. Call Clif today to schedule a viewing!

### Ownership Map

Office: 601.990.5070 Cell: 601.565.1070 Clif@TomSmithLand.com