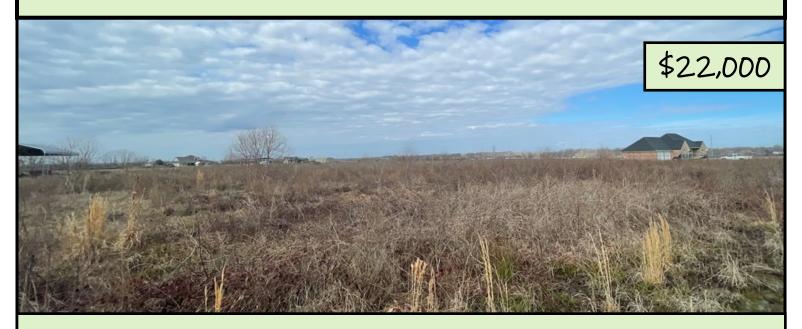

## 1.01+/- Acre Home Site Concordia Parish, LA

Look at this 1.01+/- acre residential lot in Concordia Parish, Louisiana! This lot is located on Southwind Drive in Vidalia and is already cleared and waiting for your dream home to be built! An additional 1.01+/- acre lot can be purchased to give you a double lot and a more oversized yard! The lot size is 158x280. Covenants apply, and there is a 1,500 sq ft minimum to build. Public water and sewer are available. Call Clif today to schedule a viewing!