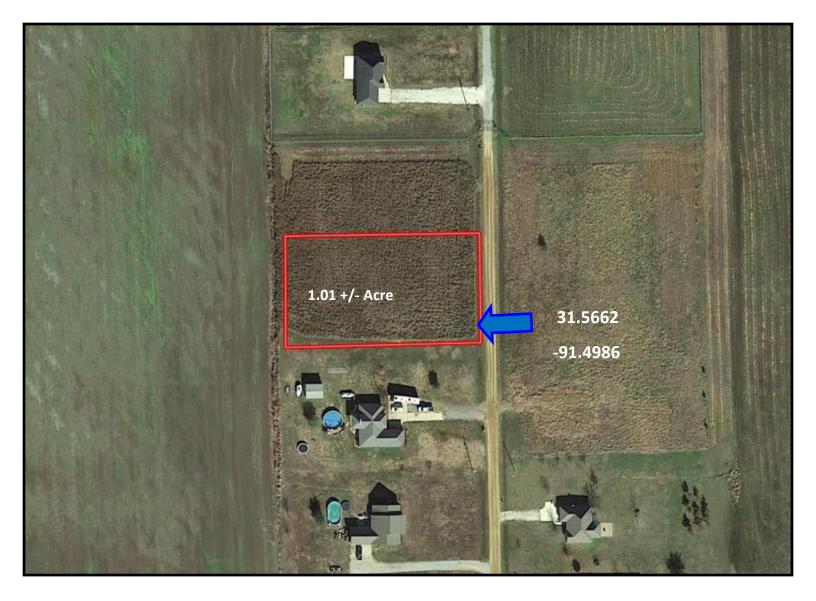

## 1.01+/- Acre Home Site Concordia Parish, LA

Look at this 1.01+/- acre residential lot in Concordia Parish, Louisiana! This lot is located on Southwind Drive in Vidalia and is already cleared and waiting for your dream home to be built! An additional 1.01+/- acre lot can be purchased to give you a double lot and a more oversized yard! The lot size is 158x280. Covenants apply, and there is a 1,500 sq ft minimum to build. Public water and sewer are available. Call Clif today to schedule a viewing!

### Aerial Map

Click for Interactive Map

### Ownership Map

Office: 601.990.5070 Cell: 601.565.1070 Clif@TomSmithLand.com