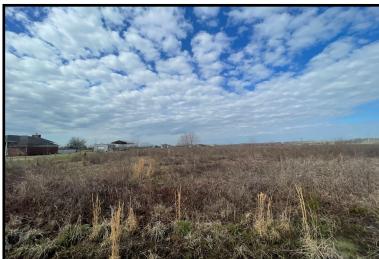

## 1.01+/- Acre Home Site Concordia Parish, LA

Look at this 1.01+/- acre residential lot in Concordia Parish, Louisiana! This lot is located on Southwind Drive in Vidalia and is already cleared and waiting for your dream home to be built! An additional 1.01+/- acre lot can be purchased to give you a double lot and a more oversized yard! The lot size is 158x280. Covenants apply, and there is a 1,500 sq ft minimum to build. Public water and sewer are available. Call Clif today to schedule a viewing!