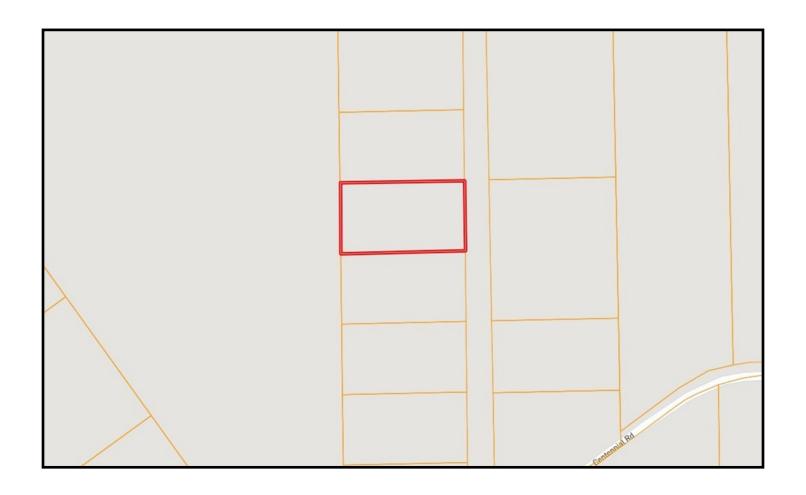

### 1.01+/- Acre Home Site Concordia Parish, LA

Look at this 1.01+/- acre residential lot in Concordia Parish, Louisiana! This lot is located on Southwind Drive in Vidalia and is already cleared and waiting for your dream home to be built! An additional 1.01+/- acre lot can be purchased to give you a double lot and a more oversized yard! The lot size is 158x280. Covenants apply, and there is a 1,500 sa ft minimum to build. Public water and sewer are available. Call Tara today to schedule a viewing!

#### Ownership Map

Call me today! Tom

TARA WALKER SMITH, REALTOR® Tara@TomSmithHomes.com 601.990.5070 office | 601.407.4315 cell