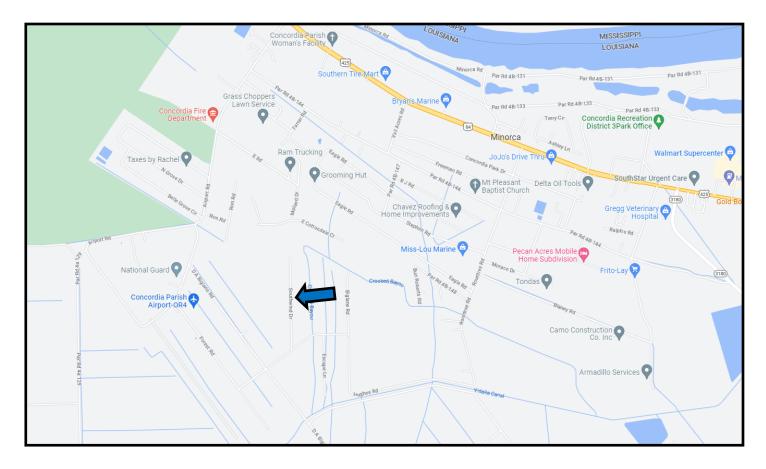

Directions from the intersection of US-425 and Magnolia St in Vidalia, LA: Travel south on Magnolia Rd for 0.1 mile. Continue onto LA-131/ Martin Luther King Ave. In 3.8 miles, turn right onto DA Biglane Rd. In 1.5 miles, turn right onto Centennial Rd. In .2 miles, turn left onto Southwind Dr. In .2 miles the property will be on the left.

#### Directional Map

<u>Directions from the intersection of US-425 and Magnolia St in Vidalia, LA</u>: Travel south on Magnolia Rd for 0.1 mile. Continue onto LA-131/ Martin Luther King Ave. In 3.8 miles, turn right onto D A Biglane Rd. In 1.5 miles, turn right onto Centennial Rd. In .2 miles, turn left onto Southwind Dr. In .2 miles the property will be on the left.