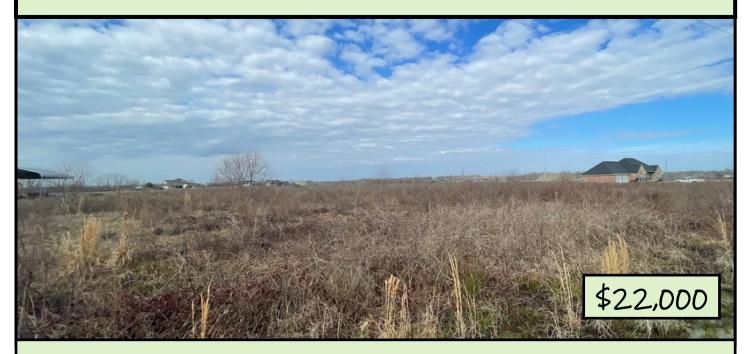

### 1.01+/- Acre Home Site Concordia Parish, LA

Look at this 1.01+/- acre residential lot in Concordia Parish, Louisiana! This lot is located on Southwind Drive in Vidalia and is already cleared and waiting for your dream home to be built! An additional 1.01+/- acre lot can be purchased to give you a double lot and a more oversized yard! The lot size is 158x280. Covenants apply, and there is a 1,500 sa ft minimum to build. Public water and sewer are available. Call Tara today to schedule a viewing!