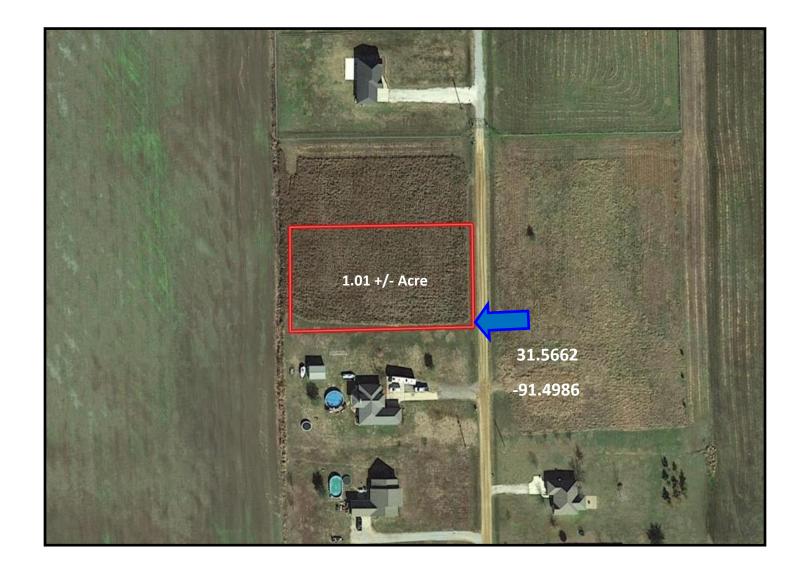

### 1.01+/- Acre Home Site Concordia Parish, LA

Look at this 1.01+/- acre residential lot in Concordia Parish, Louisiana! This lot is located on Southwind Drive in Vidalia and is already cleared and waiting for your dream home to be built! An additional 1.01+/- acre lot can be purchased to give you a double lot and a more oversized yard! The lot size is 158x280. Covenants apply, and there is a 1,500 sa ft minimum to build. Public water and sewer are available. Call Tara today to schedule a viewing!

#### Aerial Map

Click for Interactive Map