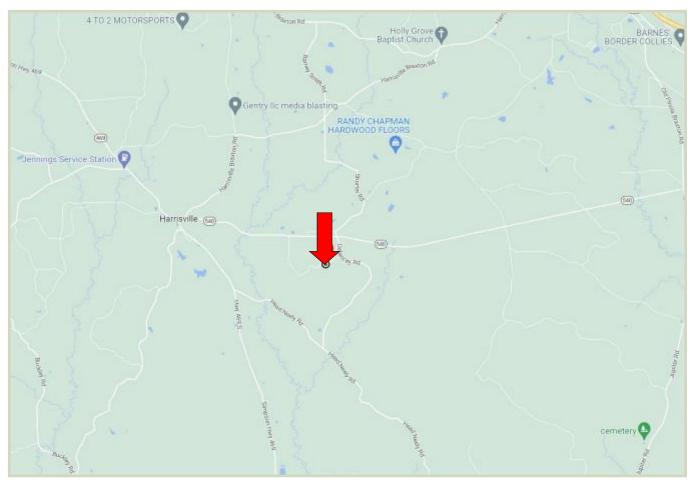

<u>Directions from Intersection of Hwy 469 & 540 in Harrisville, MS:</u> Travel east on Hwy 540 toward Harrisville Braxton Rd. for 2.5 miles. Turn right onto Delancey Rd and travel for 0.3 miles. Turn right onto Hawkins Rd and continue for 0.5 miles. The entrance to the property will be on the right.

# Directional Map

<u>Directions from Intersection of Hwy 469 & 540 in Harrisville, MS:</u> Travel east on Hwy 540 toward Harrisville Braxton Rd. for 2.5 miles. Turn right onto Delancey Rd and travel for 0.3 miles. Turn right onto Hawkins Rd and continue for 0.5 miles. The entrance to the property will be on the right. <u>GOOGLE MAP LINK</u>