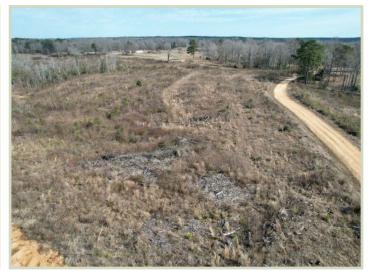

# 10+/- Acre Homesite SIMPSON COUNTY, MS

Check out this 10+/- surveyed acres homesite located in Simpson county, Mississippi, ideal for a personal residence. This property is a corner lot on Hawkins and Delancey Road in Harrisville, Mississippi. The property was clear-cut approximately two years ago, making it a perfect blank slate for your new home place or getaway. Electricity is available with Southern Pine EPA, and water with Harrisville Water Association. This property is located in Harrisville, Mississippi, and is only a short drive away from Jackson, Mississippi, and the surrounding area. Call Blake Sasser today to schedule your private tour.