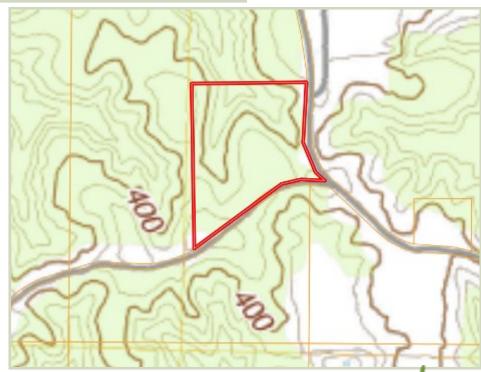

Sasser today to schedule your private tour.

<u>Directions from Intersection of Hwy 469 & 540 in Harrisville, MS:</u> Travel east on Hwy 540 toward Harrisville Braxton Rd. for 2.5 miles. Turn right onto Delancey Rd and travel for 0.3 miles. Turn right onto Hawkins Rd and continue for 0.5 miles. The entrance to the property will be on the right.

### GOOGLE MAP LINK



BLAKE SASSER, REALTOR\*
Blake@TomSmithLand.com
601.990.5070 office | 601.757.5027 cell



TomSmithLandandHomes.com

2011-202













## Call me today!

BLAKE SASSER, REALTOR® Blake@TomSmithLand.com 601.990.5070 office | 601.757.5027 cell





# **Aerial Map**



CLICK HERE FOR AN INTERACTIVE MAP.



BLAKE SASSER, REALTOR \*
Blake@TomSmithLand.com
601.990.5070 office | 601.757.5027 cell







# Ownership Map

Topo Map



## Call me today!

BLAKE SASSER, REALTOR \*
Blake@TomSmithLand.com
601.990.5070 office | 601.757.5027 cell





# Directional Map



<u>Directions from Intersection of Hwy 469 & 540 in Harrisville, MS:</u> Travel east on Hwy 540 toward Harrisville Braxton Rd. for 2.5 miles. Turn right onto Delancey Rd and travel for 0.3 miles. Turn right onto Hawkins Rd and continue for 0.5 miles. The entrance to the property will be on the right. <u>GOOGLE MAP LINK</u>