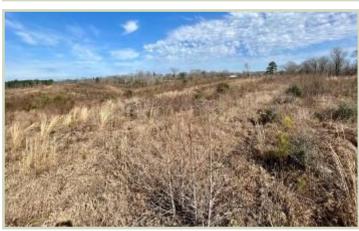

# 10+/- Acre Homesite SIMPSON COUNTY, MS

Check out this 10+/- surveyed acres homesite located in Simpson county, Mississippi, ideal for a personal residence. This property is a corner lot on Hawkins and Delancey Road in Harrisville, Mississippi. The property was clear-cut approximately two years ago, making it a perfect blank slate for your new home place or getaway. Electricity is available with Southern Pine EPA, and water with Harrisville Water Association. This property is located in Harrisville, Mississippi, and is only a short drive away from Jackson, Mississippi, and the surrounding area. Call Blake Sasser today to schedule your private tour.