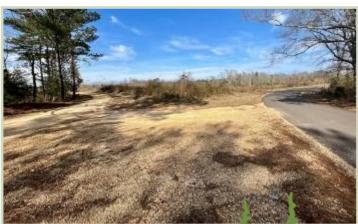

# 10+/- Acre Homesite SIMPSON COUNTY, MS

Check out this 10+/- surveyed acres homesite located in Simpson county, Mississippi, ideal for a personal residence. This property is a corner lot on Hawkins and Delancey Road in Harrisville, Mississippi. The property was clear-cut approximately two years ago, making it a perfect blank slate for your new home place or getaway. Electricity is available with Southern Pine EPA, and water with Harrisville Water Association. This property is located in Harrisville, Mississippi, and is only a short drive away from Jackson, Mississippi, and the surrounding area. Call Blake Sasser today to schedule your private tour.