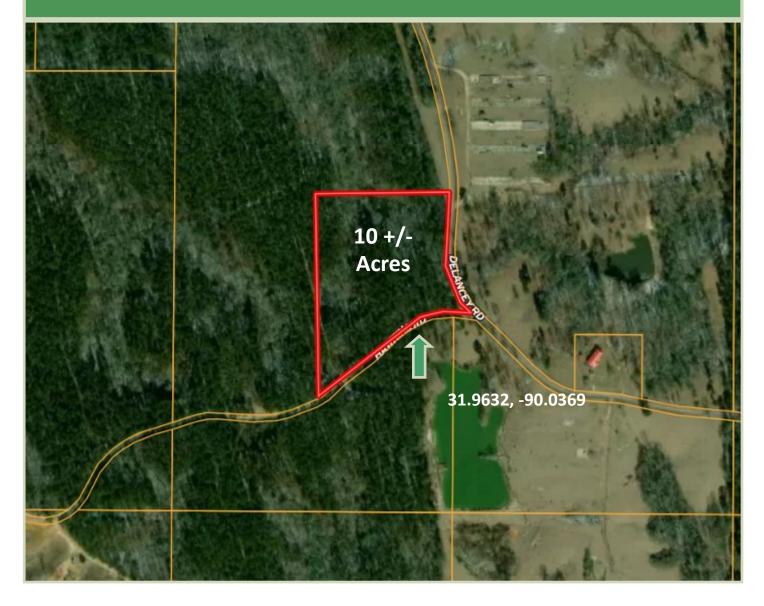

# 10+/- Acre Homesite SIMPSON COUNTY, MS

Check out this 10+/- surveyed acres homesite located in Simpson county, Mississippi, ideal for a personal residence. This property is a corner lot on Hawkins and Delancey Road in Harrisville, Mississippi. The property was clear-cut approximately two years ago, making it a perfect blank slate for your new home place or getaway. Electricity is available with Southern Pine EPA, and water with Harrisville Water Association. This property is located in Harrisville, Mississippi, and is only a short drive away from Jackson, Mississippi, and the surrounding area. Call Blake Sasser today to schedule your private tour.

<u>Directions from Intersection of Hwy 469 & 540 in Harrisville, MS:</u> Travel east on Hwy 540 toward Harrisville Braxton Rd. for 2.5 miles. Turn right onto Delancey Rd and travel for 0.3 miles. Turn right onto Hawkins Rd and continue for 0.5 miles. The entrance to the property will be on the right.

# Directional Map

<u>Directions from Intersection of Hwy 469 & 540 in Harrisville, MS:</u> Travel east on Hwy 540 toward Harrisville Braxton Rd. for 2.5 miles. Turn right onto Delancey Rd and travel for 0.3 miles. Turn right onto Hawkins Rd and continue for 0.5 miles. The entrance to the property will be on the right. <u>GOOGLE MAP LINK</u>