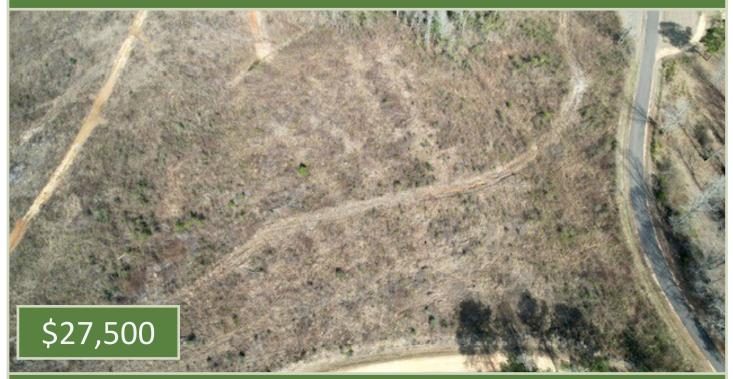

# 10+/- Acre Homesite SIMPSON COUNTY, MS

Check out this 10+/- surveyed acres homesite located in Simpson county, Mississippi, ideal for a personal residence. This property is a corner lot on Hawkins and Delancey Road in Harrisville, Mississippi. The property was clear-cut approximately two years ago, making it a perfect blank slate for your new home place or getaway. Electricity is available with Southern Pine EPA, and water with Harrisville Water Association. This property is located in Harrisville, Mississippi, and is only a short drive away from Jackson, Mississippi, and the surrounding area. Call Blake Sasser today to schedule your private tour.