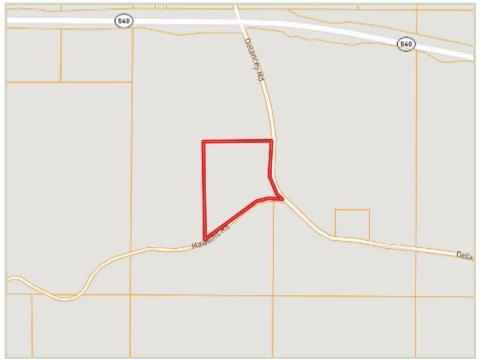

# 10+/- Acre Homesite SIMPSON COUNTY, MS

Check out this 10+/- surveyed acres homesite located in Simpson county, Mississippi, ideal for a personal residence. This property is a corner lot on Hawkins and Delancey Road in Harrisville, Mississippi. The property was clear-cut approximately two years ago, making it a perfect blank slate for your new home place or getaway. Electricity is available with Southern Pine EPA, and water with Harrisville Water Association. This property is located in Harrisville, Mississippi, and is only a short drive away from Jackson, Mississippi, and the surrounding area. Call Blake Sasser today to schedule your private tour.

<u>Directions from Intersection of Hwy 469 & 540 in Harrisville, MS:</u> Travel east on Hwy 540 toward Harrisville Braxton Rd. for 2.5 miles. Turn right onto Delancey Rd and travel for 0.3 miles. Turn right onto Hawkins Rd and continue for 0.5 miles. The entrance to the property will be on the right.