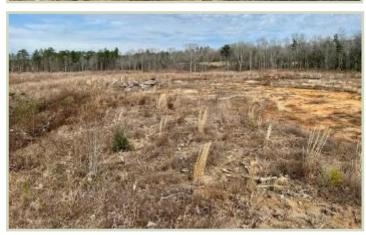

# 45.9+/- Acres Recreational Tract SIMPSON COUNTY, MS

Check out these 45.9+/- surveyed acres in Simpson County, Mississippi. This blank slate that was clear-cut approximately two years ago is your perfect opportunity to make your dream property. The property features rolling hills with multiple home sites and towering hardwood SMZs in the valleys. This property would be well suited for hunting white tails and small game. Over 2,000 feet of road frontage is on DeLancey Road, Hawkins Road, and Highway 540. Electricity is available with Southern Pine EPA, and water with Harrisville Water Association. This property is located in Harrisville, Mississippi, only a short drive away from Jackson, Mississippi, and the surrounding area. Call Blake Sasser today to schedule your private tour.