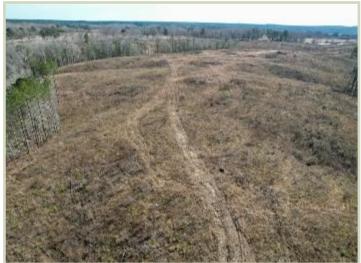

# 45.9+/- Acres Recreational Tract SIMPSON COUNTY, MS

Check out these 45.9+/- surveyed acres in Simpson County, Mississippi. This blank slate that was clear-cut approximately two years ago is your perfect opportunity to make your dream property. The property features rolling hills with multiple home sites and towering hardwood SMZs in the valleys. This property would be well suited for hunting white tails and small game. Over 2,000 feet of road frontage is on DeLancey Road, Hawkins Road, and Highway 540. Electricity is available with Southern Pine EPA, and water with Harrisville Water Association. This property is located in Harrisville, Mississippi, only a short drive away from Jackson, Mississippi, and the surrounding area. Call Blake Sasser today to schedule your private tour.