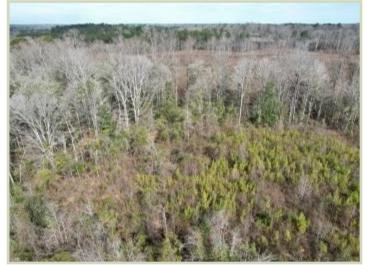

# 45.9+/- Acres Recreational Tract SIMPSON COUNTY, MS

Check out these 45.9+/- surveyed acres in Simpson County, Mississippi. This blank slate that was clear-cut approximately two years ago is your perfect opportunity to make your dream property. The property features rolling hills with multiple home sites and towering hardwood SMZs in the valleys. This property would be well suited for hunting white tails and small game. Over 2,000 feet of road frontage is on DeLancey Road, Hawkins Road, and Highway 540. Electricity is available with Southern Pine EPA, and water with Harrisville Water Association. This property is located in Harrisville, Mississippi, only a short drive away from Jackson, Mississippi, and the surrounding area. Call Blake Sasser today to schedule your private tour.