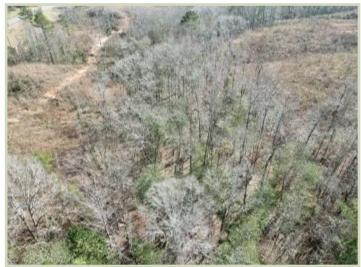

# 45.9+/- Acres Recreational Tract SIMPSON COUNTY, MS

Check out these 45.9+/- surveyed acres in Simpson County, Mississippi. This blank slate that was clear-cut approximately two years ago is your perfect opportunity to make your dream property. The property features rolling hills with multiple home sites and towering hardwood SMZs in the valleys. This property would be well suited for hunting white tails and small game. Over 2,000 feet of road frontage is on DeLancey Road, Hawkins Road, and Highway 540. Electricity is available with Southern Pine EPA, and water with Harrisville Water Association. This property is located in Harrisville, Mississippi, only a short drive away from Jackson, Mississippi, and the surrounding area. Call Blake Sasser today to schedule your private tour.