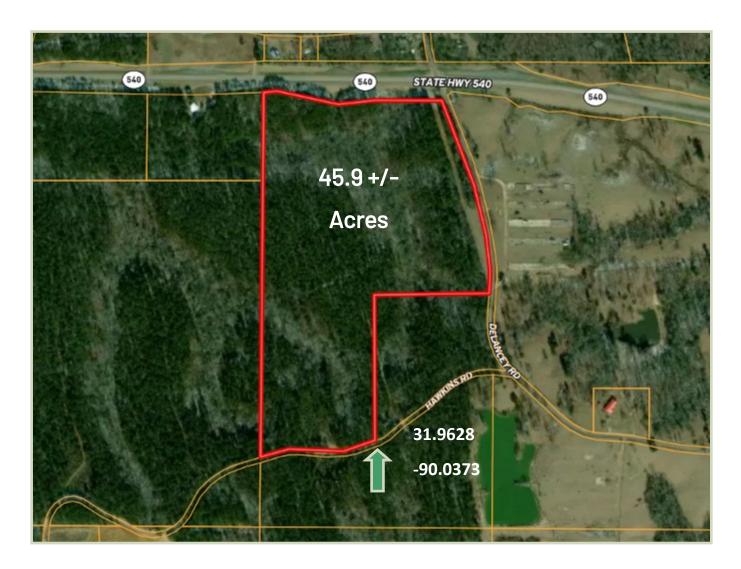

# 45.9+/- Acres Recreational Tract SIMPSON COUNTY, MS

Check out these 45.9+/- surveyed acres in Simpson County, Mississippi. This blank slate that was clear-cut approximately two years ago is your perfect opportunity to make your dream property. The property features rolling hills with multiple home sites and towering hardwood SMZs in the valleys. This property would be well suited for hunting white tails and small game. Over 2,000 feet of road frontage is on DeLancey Road, Hawkins Road, and Highway 540. Electricity is available with Southern Pine EPA, and water with Harrisville Water Association. This property is located in Harrisville, Mississippi, only a short drive away from Jackson, Mississippi, and the surrounding area. Call Blake Sasser today to schedule your private tour.

## Ownership Map

Topo Map

Call me today!

BLAKE SASSER, REALTOR \*
Blake@TomSmithLand.com
601.990.5070 office | 601.757.5027 cell