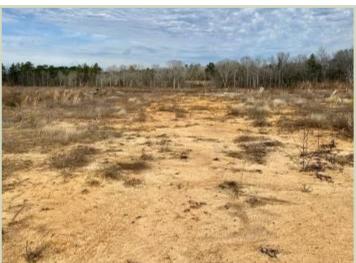

# 45.9+/- Acres Recreational Tract SIMPSON COUNTY, MS

Check out these 45.9+/- surveyed acres in Simpson County, Mississippi. This blank slate that was clear-cut approximately two years ago is your perfect opportunity to make your dream property. The property features rolling hills with multiple home sites and towering hardwood SMZs in the valleys. This property would be well suited for hunting white tails and small game. Over 2,000 feet of road frontage is on DeLancey Road, Hawkins Road, and Highway 540. Electricity is available with Southern Pine EPA, and water with Harrisville Water Association. This property is located in Harrisville, Mississippi, only a short drive away from Jackson, Mississippi, and the surrounding area. Call Blake Sasser today to schedule your private tour.