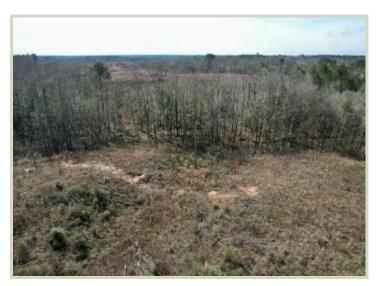

# 45.9+/- Acres Recreational Tract SIMPSON COUNTY, MS

Check out these 45.9+/- surveyed acres in Simpson County, Mississippi. This blank slate that was clear-cut approximately two years ago is your perfect opportunity to make your dream property. The property features rolling hills with multiple home sites and towering hardwood SMZs in the valleys. This property would be well suited for hunting white tails and small game. Over 2,000 feet of road frontage is on DeLancey Road, Hawkins Road, and Highway 540. Electricity is available with Southern Pine EPA, and water with Harrisville Water Association. This property is located in Harrisville, Mississippi, only a short drive away from Jackson, Mississippi, and the surrounding area. Call Blake Sasser today to schedule your private tour.