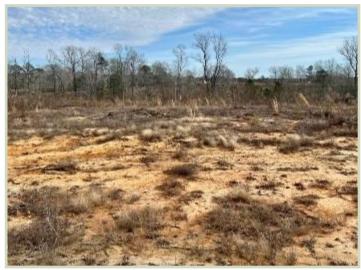

# 45.9+/- Acres Recreational Tract SIMPSON COUNTY, MS

Check out these 45.9+/- surveyed acres in Simpson County, Mississippi. This blank slate that was clear-cut approximately two years ago is your perfect opportunity to make your dream property. The property features rolling hills with multiple home sites and towering hardwood SMZs in the valleys. This property would be well suited for hunting white tails and small game. Over 2,000 feet of road frontage is on DeLancey Road, Hawkins Road, and Highway 540. Electricity is available with Southern Pine EPA, and water with Harrisville Water Association. This property is located in Harrisville, Mississippi, only a short drive away from Jackson, Mississippi, and the surrounding area. Call Blake Sasser today to schedule your private tour.