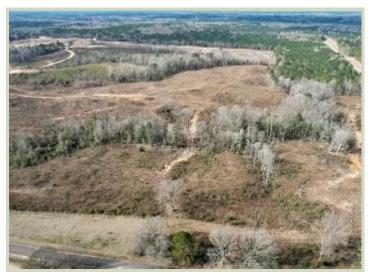

# 45.9+/- Acres Recreational Tract SIMPSON COUNTY, MS

Check out these 45.9+/- surveyed acres in Simpson County, Mississippi. This blank slate that was clear-cut approximately two years ago is your perfect opportunity to make your dream property. The property features rolling hills with multiple home sites and towering hardwood SMZs in the valleys. This property would be well suited for hunting white tails and small game. Over 2,000 feet of road frontage is on DeLancey Road, Hawkins Road, and Highway 540. Electricity is available with Southern Pine EPA, and water with Harrisville Water Association. This property is located in Harrisville, Mississippi, only a short drive away from Jackson, Mississippi, and the surrounding area. Call Blake Sasser today to schedule your private tour.

## **Aerial Map**

Click here for an interactive map.

BLAKE SASSER, REALTOR® Blake@TomSmithLand.com 601.990.5070 office | 601.757.5027 cell