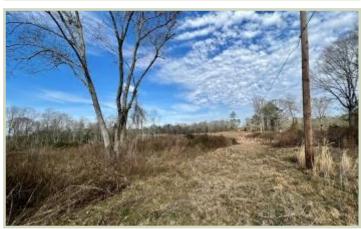

# 45.9+/- Acres Recreational Tract SIMPSON COUNTY, MS

Check out these 45.9+/- surveyed acres in Simpson County, Mississippi. This blank slate that was clear-cut approximately two years ago is your perfect opportunity to make your dream property. The property features rolling hills with multiple home sites and towering hardwood SMZs in the valleys. This property would be well suited for hunting white tails and small game. Over 2,000 feet of road frontage is on DeLancey Road, Hawkins Road, and Highway 540. Electricity is available with Southern Pine EPA, and water with Harrisville Water Association. This property is located in Harrisville, Mississippi, only a short drive away from Jackson, Mississippi, and the surrounding area. Call Blake Sasser today to schedule your private tour.