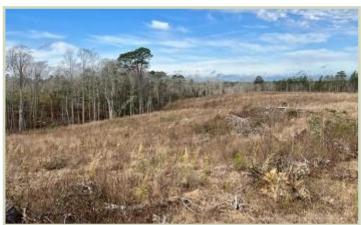

# 45.9+/- Acres Recreational Tract SIMPSON COUNTY, MS

Check out these 45.9+/- surveyed acres in Simpson County, Mississippi. This blank slate that was clear-cut approximately two years ago is your perfect opportunity to make your dream property. The property features rolling hills with multiple home sites and towering hardwood SMZs in the valleys. This property would be well suited for hunting white tails and small game. Over 2,000 feet of road frontage is on DeLancey Road, Hawkins Road, and Highway 540. Electricity is available with Southern Pine EPA, and water with Harrisville Water Association. This property is located in Harrisville, Mississippi, only a short drive away from Jackson, Mississippi, and the surrounding area. Call Blake Sasser today to schedule your private tour.