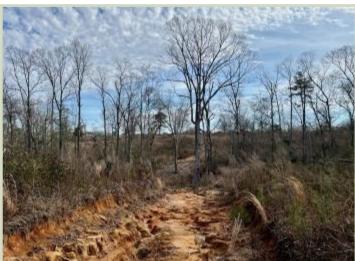

# 45.9+/- Acres Recreational Tract SIMPSON COUNTY, MS

Check out these 45.9+/- surveyed acres in Simpson County, Mississippi. This blank slate that was clear-cut approximately two years ago is your perfect opportunity to make your dream property. The property features rolling hills with multiple home sites and towering hardwood SMZs in the valleys. This property would be well suited for hunting white tails and small game. Over 2,000 feet of road frontage is on DeLancey Road, Hawkins Road, and Highway 540. Electricity is available with Southern Pine EPA, and water with Harrisville Water Association. This property is located in Harrisville, Mississippi, only a short drive away from Jackson, Mississippi, and the surrounding area. Call Blake Sasser today to schedule your private tour.