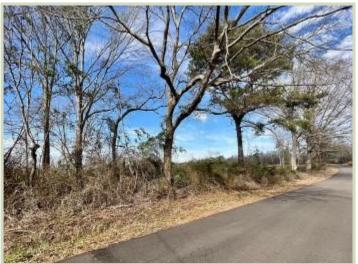

# 45.9+/- Acres Recreational Tract SIMPSON COUNTY, MS

Check out these 45.9+/- surveyed acres in Simpson County, Mississippi. This blank slate that was clear-cut approximately two years ago is your perfect opportunity to make your dream property. The property features rolling hills with multiple home sites and towering hardwood SMZs in the valleys. This property would be well suited for hunting white tails and small game. Over 2,000 feet of road frontage is on DeLancey Road, Hawkins Road, and Highway 540. Electricity is available with Southern Pine EPA, and water with Harrisville Water Association. This property is located in Harrisville, Mississippi, only a short drive away from Jackson, Mississippi, and the surrounding area. Call Blake Sasser today to schedule your private tour.