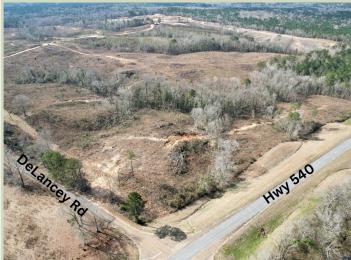

# 45.9+/- Acres Recreational Tract SIMPSON COUNTY, MS

Check out these 45.9+/- surveyed acres in Simpson County, Mississippi. This blank slate that was clear-cut approximately two years ago is your perfect opportunity to make your dream property. The property features rolling hills with multiple home sites and towering hardwood SMZs in the valleys. This property would be well suited for hunting white tails and small game. Over 2,000 feet of road frontage is on DeLancey Road, Hawkins Road, and Highway 540. Electricity is available with Southern Pine EPA, and water with Harrisville Water Association. This property is located in Harrisville, Mississippi, only a short drive away from Jackson, Mississippi, and the surrounding area. Call Blake Sasser today to schedule your private tour.

<u>Directions from Intersection of Hwy 469 & 540 in Harrisville, MS:</u> Travel east on Hwy 540 toward Harrisville Braxton Rd. for 2.5 miles. Turn right onto Delancey Rd and travel for 0.3 miles. Turn right onto Hawkins Rd and continue for 0.5 miles. The entrance to the property will be on the right.

## Directional Map

<u>Directions from Intersection of Hwy 469 & 540 in Harrisville, MS:</u> Travel east on Hwy 540 toward Harrisville Braxton Rd. for 2.5 miles. Turn right onto Delancey Rd and travel for 0.3 miles. Turn right onto Hawkins Rd and continue for 0.5 miles. The entrance to the property will be on the right. <u>GOOGLE MAP LINK</u>