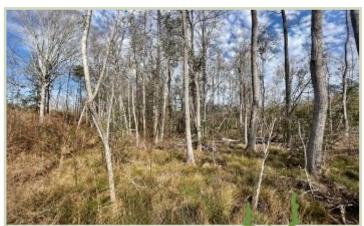

# 45.9+/- Acres Recreational Tract SIMPSON COUNTY, MS

Check out these 45.9+/- surveyed acres in Simpson County, Mississippi. This blank slate that was clear-cut approximately two years ago is your perfect opportunity to make your dream property. The property features rolling hills with multiple home sites and towering hardwood SMZs in the valleys. This property would be well suited for hunting white tails and small game. Over 2,000 feet of road frontage is on DeLancey Road, Hawkins Road, and Highway 540. Electricity is available with Southern Pine EPA, and water with Harrisville Water Association. This property is located in Harrisville, Mississippi, only a short drive away from Jackson, Mississippi, and the surrounding area. Call Blake Sasser today to schedule your private tour.