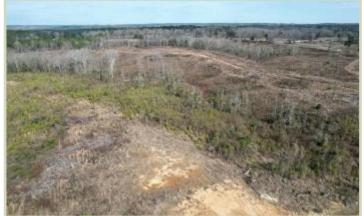

# 45.9+/- Acres Recreational Tract SIMPSON COUNTY, MS

Check out these 45.9+/- surveyed acres in Simpson County, Mississippi. This blank slate that was clear-cut approximately two years ago is your perfect opportunity to make your dream property. The property features rolling hills with multiple home sites and towering hardwood SMZs in the valleys. This property would be well suited for hunting white tails and small game. Over 2,000 feet of road frontage is on DeLancey Road, Hawkins Road, and Highway 540. Electricity is available with Southern Pine EPA, and water with Harrisville Water Association. This property is located in Harrisville, Mississippi, only a short drive away from Jackson, Mississippi, and the surrounding area. Call Blake Sasser today to schedule your private tour.