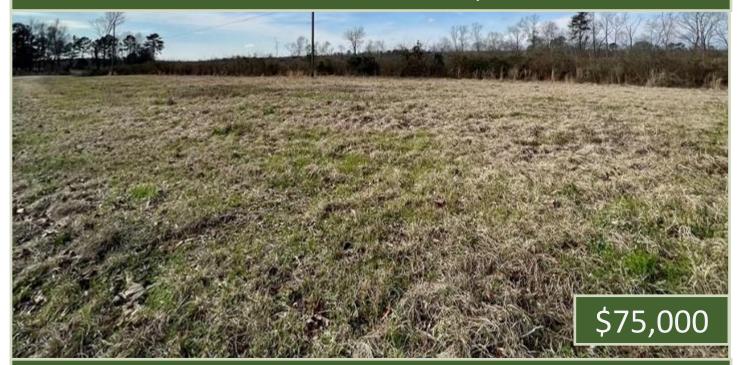

# 45.9+/- Acres Recreational Tract SIMPSON COUNTY, MS

Check out these 45.9+/- surveyed acres in Simpson County, Mississippi. This blank slate that was clear-cut approximately two years ago is your perfect opportunity to make your dream property. The property features rolling hills with multiple home sites and towering hardwood SMZs in the valleys. This property would be well suited for hunting white tails and small game. Over 2,000 feet of road frontage is on DeLancey Road, Hawkins Road, and Highway 540. Electricity is available with Southern Pine EPA, and water with Harrisville Water Association. This property is located in Harrisville, Mississippi, only a short drive away from Jackson, Mississippi, and the surrounding area. Call Blake Sasser today to schedule your private tour.