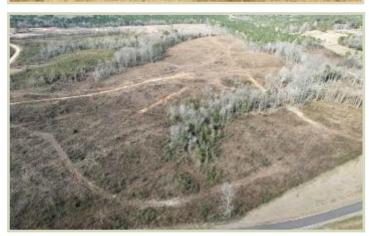

# 45.9+/- Acres Recreational Tract SIMPSON COUNTY, MS

Check out these 45.9+/- surveyed acres in Simpson County, Mississippi. This blank slate that was clear-cut approximately two years ago is your perfect opportunity to make your dream property. The property features rolling hills with multiple home sites and towering hardwood SMZs in the valleys. This property would be well suited for hunting white tails and small game. Over 2,000 feet of road frontage is on DeLancey Road, Hawkins Road, and Highway 540. Electricity is available with Southern Pine EPA, and water with Harrisville Water Association. This property is located in Harrisville, Mississippi, only a short drive away from Jackson, Mississippi, and the surrounding area. Call Blake Sasser today to schedule your private tour.