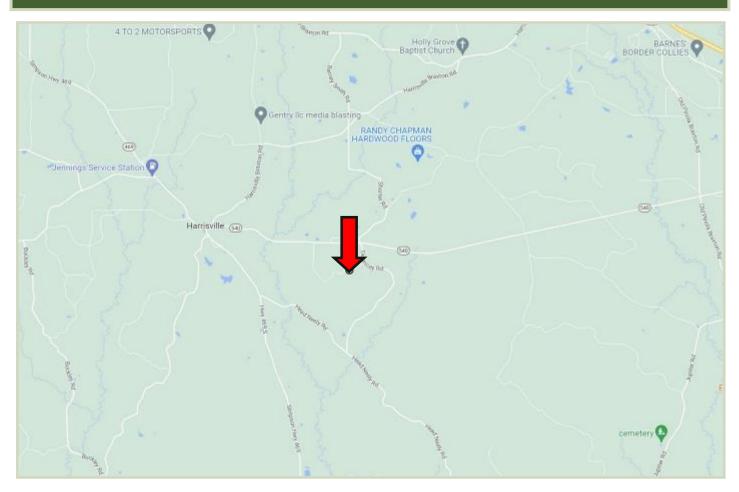

<u>Directions from Intersection of Hwy 469 & 540 in Harrisville, MS:</u> Travel east on Hwy 540 toward Harrisville Braxton Rd. for 2.5 miles. Turn right onto Delancey Rd and travel for 0.3 miles. Turn right onto Hawkins Rd and continue for 0.5 miles. The entrance to the property will be on the right.

## Directional Map

<u>Directions from Intersection of Hwy 469 & 540 in Harrisville, MS:</u> Travel east on Hwy 540 toward Harrisville Braxton Rd. for 2.5 miles. Turn right onto Delancey Rd and travel for 0.3 miles. Turn right onto Hawkins Rd and continue for 0.5 miles. The entrance to the property will be on the right. <u>GOOGLE MAP LINK</u>