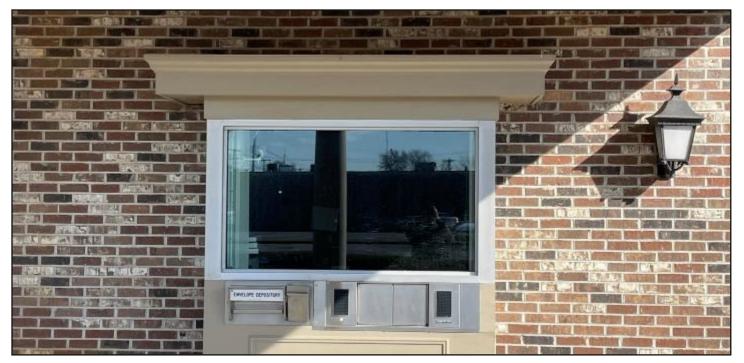

## BOLIVAR COUNTY COMMERCIAL BUILDING 117 Commerce Avenue Cleveland, MS 38732

Are you looking for the perfect building for your business? Take a look at this commercial building in downtown Cleveland, MS. The 2,200 sq ft property features three private offices, two bathrooms, and a kitchenette is available for your coffee station. There is a 526 square foot porch, a 382 square foot drive-thru area, and it is situated on a .24 +/- acre lot. There is a large walk-in vault to safeguard your valuables, a night drop safe inside the vault, an interior alarm system, and a walk-up floored attic for additional storage space. This property had a new roof installed in 2020, lighting and paint in 2021, and new flooring in 2023. The city has extra parking on the south side of the lot. This property has unlimited potential for any retail or office business. Give Bruce a call to schedule your private tour today! (Seller is an Agent and Related to Selling Agent)