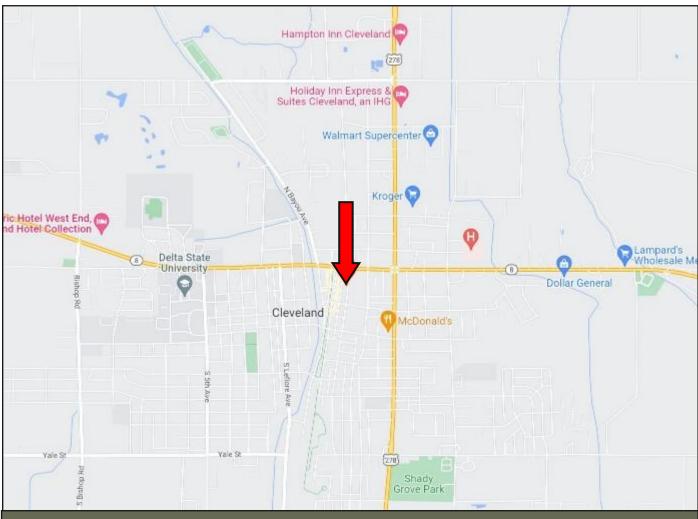

## **DIRECTIONAL MAP**

Directions from the Intersection of Hwy 8 and Hwy 278 in Cleveland, MS: Travel Hwy 8 for .3 miles. Turn left onto Commerce Avenue. The property will be on your right. Click for Directions: <u>117 Commerce Avenue Cleveland, MS 38732</u>