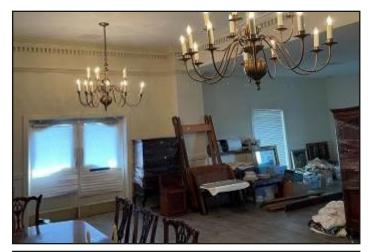

## BOLIVAR COUNTY COMMERCIAL BUILDING 117 Commerce Avenue Cleveland, MS 38732

Are you looking for the perfect building for your business? Take a look at this commercial building in downtown Cleveland, MS. The 2,200 sq ft property features three private offices, two bathrooms, and a kitchenette is available for your coffee station. There is a 526 square foot porch, a 382 square foot drive-thru area, and it is situated on a .24 +/- acre lot. There is a large walk-in vault to safeguard your valuables, a night drop safe inside the vault, an interior alarm system, and a walk-up floored attic for additional storage space. This property had a new roof installed in 2020, lighting and paint in 2021, and new flooring in 2023. The city has extra parking on the south side of the lot. This property has unlimited potential for any retail or office business. Give Bruce a call to schedule your private tour today! (Seller is an Agent and Related to Selling Agent)