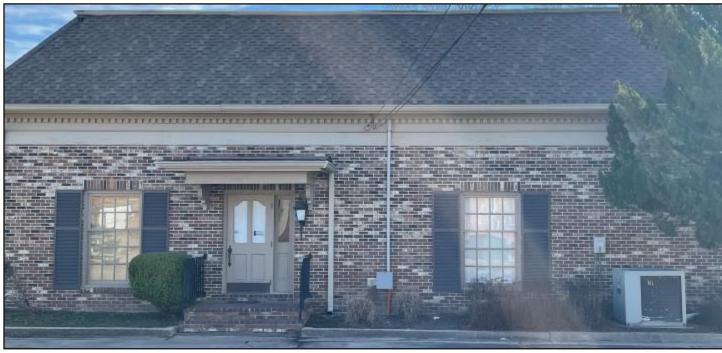

## BOLIVAR COUNTY COMMERCIAL BUILDING 117 Commerce Avenue Cleveland, MS 38732

Are you looking for the perfect building for your business? Take a look at this commercial building in downtown Cleveland, MS. The 2,200 sq ft property features three private offices, two bathrooms, and a kitchenette is available for your coffee station. There is a 526 square foot porch, a 382 square foot drive-thru area, and it is situated on a .24 +/- acre lot. There is a large walk-in vault to safeguard your valuables, a night drop safe inside the vault, an interior alarm system, and a walk-up floored attic for additional storage space. This property had a new roof installed in 2020, lighting and paint in 2021, and new flooring in 2023. The city has extra parking on the south side of the lot. This property has unlimited potential for any retail or office business. Give Bruce a call to schedule your private tour today! (Seller is an Agent and Related to Selling Agent)