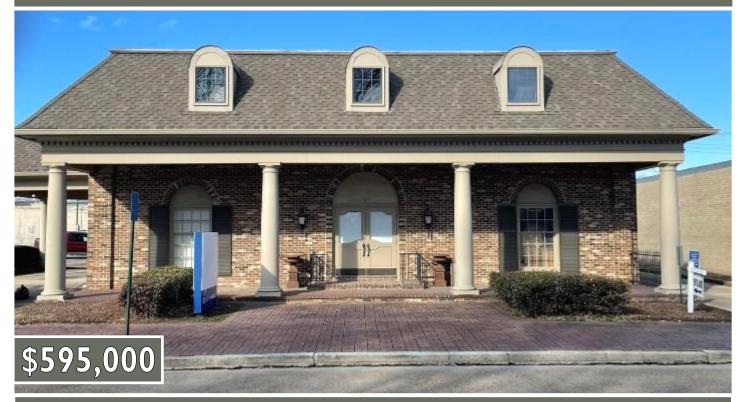

## BOLIVAR COUNTY COMMERCIAL BUILDING 117 Commerce Avenue Cleveland, MS 38732

Are you looking for the perfect building for your business? Take a look at this commercial building in downtown Cleveland, MS. The 2,200 sq ft property features three private offices, two bathrooms, and a kitchenette is available for your coffee station. There is a 526 square foot porch, a 382 square foot drive-thru area, and it is situated on a .24 +/- acre lot. There is a large walk-in vault to safeguard your valuables, a night drop safe inside the vault, an interior alarm system, and a walk-up floored attic for additional storage space. This property had a new roof installed in 2020, lighting and paint in 2021, and new flooring in 2023. The city has extra parking on the south side of the lot. This property has unlimited potential for any retail or office business. Give Bruce a call to schedule your private tour today! (Seller is an Agent and Related to Selling Agent)