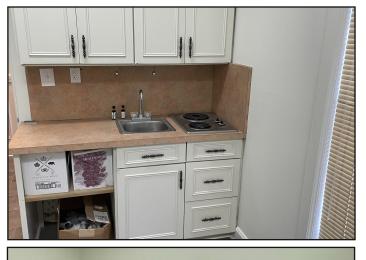

## BOLIVAR COUNTY COMMERCIAL BUILDING 117 Commerce Avenue Cleveland, MS 38732

Are you looking for the perfect building for your business? Take a look at this commercial building in downtown Cleveland, MS. The 2,200 sq ft property features three private offices, two bathrooms, and a kitchenette is available for your coffee station. There is a 526 square foot porch, a 382 square foot drive-thru area, and it is situated on a .24 +/- acre lot. There is a large walk-in vault to safeguard your valuables, a night drop safe inside the vault, an interior alarm system, and a walk-up floored attic for additional storage space. This property had a new roof installed in 2020, lighting and paint in 2021, and new flooring in 2023. The city has extra parking on the south side of the lot. This property has unlimited potential for any retail or office business. Give Bruce a call to schedule your private tour today! (Seller is an Agent and Related to Selling Agent)