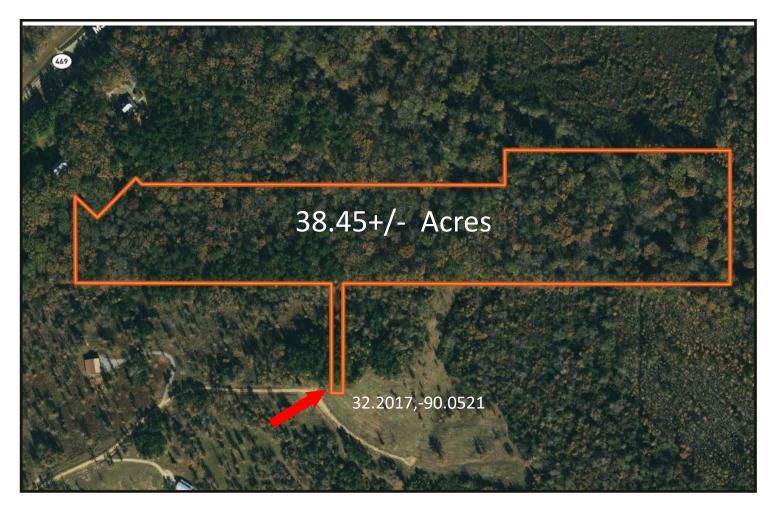

# 38.45+/- Homesite with Acreage RANKIN COUNTY, MS

**Directions from I-20 and Pearson Road in Pearl, MS:** Travel south on Pearson Rd for 5.3 miles. Turn right onto Whitfield Dr. and travel 2.3 miles. Turn right onto MS-469 and travel 2.1 miles. Turn left onto Monterey Rd and travel 0.2 miles. Turn left onto Hurst Webb Dr., property is at the end of the road at the gate. <u>GOOGLE MAP LINK</u>

DAVID BELDEN, REALTOR® DBelden@TomSmithLand.com 601.898.2772 office | 601.415.3884 cell

2011-2022

BES

TomSmithLandandHomes.com

Welcome to your Rankin County homesite! This beautiful 38.45+/- acre tract is tucked away conveniently in the heart of Rankin County, MS, and will not last long. The property has mature hardwood, and a small creek traverses east to west. With the property's internal trails in place, you can continue to develop as you like. Hunt, clear a homesite or enjoy a secluded getaway about 10 miles southeast of the metro area. Whatever the reason, get ready to make it your own! Call David Belden today if you have been looking for your forever property in the country.