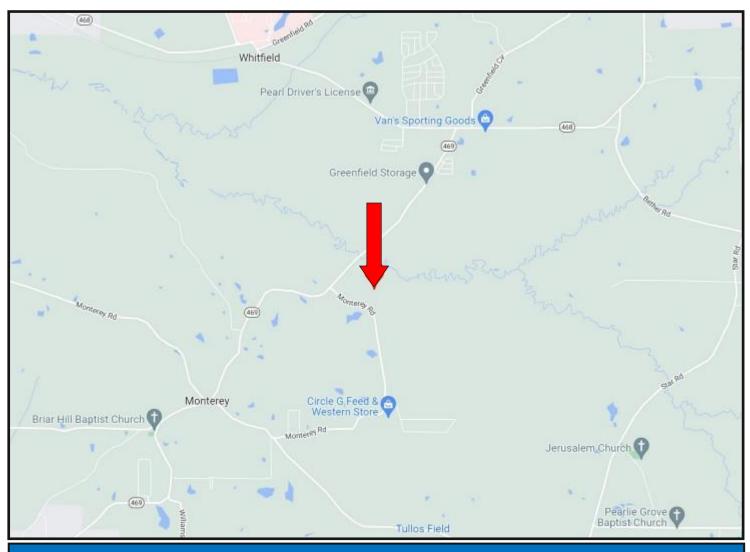

# **DIRECTIONAL MAP**

<u>Directions from I-20 and Pearson Road in Pearl, MS</u>: Travel south on Pearson Rd for 5.3 miles. Turn right onto Whitfield Dr. and travel 2.3 miles. Turn right onto MS-463 and travel 2.1 miles. Turn left onto Monterey Rd and travel 0.2 miles. Turn left onto Hurst Webb Dr., property is at the end of the road at the gate. <u>GOOGLE MAP LINK</u>