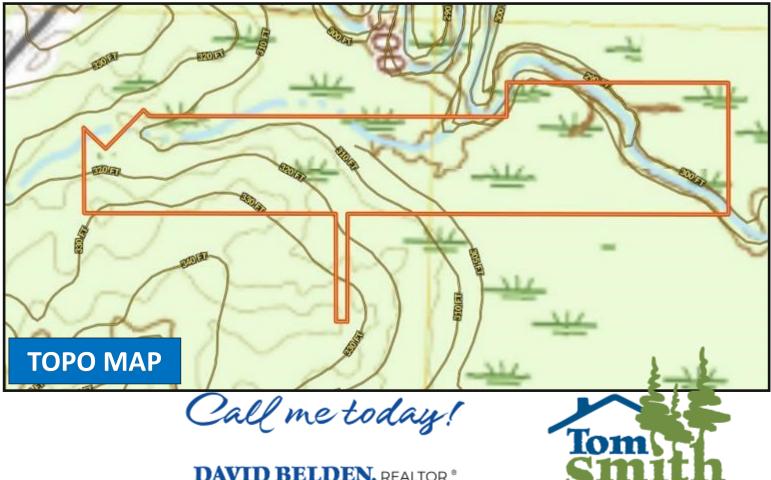

DAVID BELDEN, REALTOR® DBelden@TomSmithLand.com 601.898.2772 office | 601.415.3884 cell

2011-2022

BES

TomSmithLandandHomes.com

Welcome to your Rankin County homesite! This beautiful 38.45+/- acre tract is tucked away conveniently in the heart of Rankin County, MS, and will not last long. The property has mature hardwood, and a small creek traverses east to west. With the property's internal trails in place, you can continue to develop as you like. Hunt, clear a homesite or enjoy a secluded getaway about 10 miles southeast of the metro area. Whatever the reason, get ready to make it your own! Call David Belden today if you have been looking for your forever property in the country.