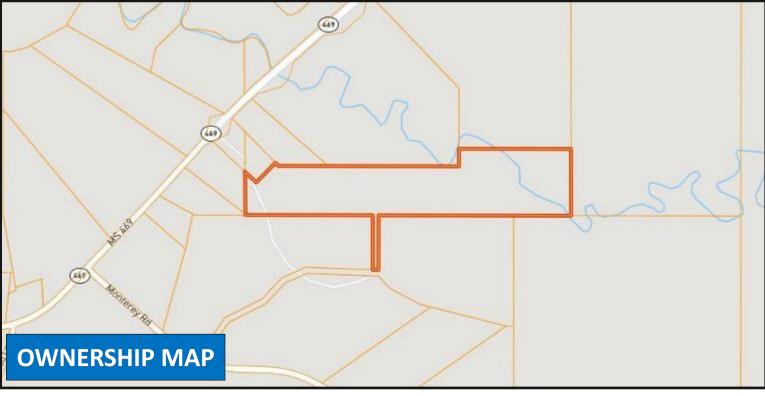

# 38.45+/- Homesite with Acreage RANKIN COUNTY, MS

**Directions from I-20 and Pearson Road in Pearl, MS:** Travel south on Pearson Rd for 5.3 miles. Turn right onto Whitfield Dr. and travel 2.3 miles. Turn right onto MS-469 and travel 2.1 miles. Turn left onto Monterey Rd and travel 0.2 miles. Turn left onto Hurst Webb Dr., property is at the end of the road at the gate. <u>GOOGLE MAP LINK</u>

#### **CLICK HERE FOR AN INTERACTIVE MAP**

Call me today!

DAVID BELDEN, REALTOR® DBelden@TomSmithLand.com 601.898.2772 office | 601.415.3884 cell