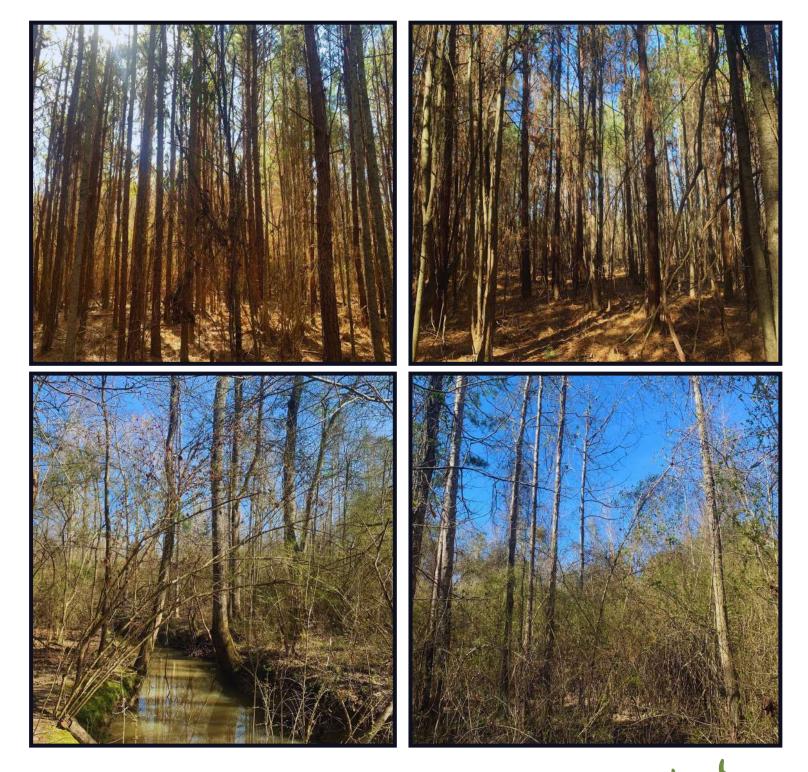

#### 9.74± Acre Homesite in Rankin County, MS

Have you been looking for a new country living homesite? Look no further than this 9.74± acre tract in Rankin County, MS. Enjoy the luxury of being away from the city noise with a gravel driveway back to your secluded dream home! Being just under 15 minutes south of Brandon, MS, the property features an outer boundary of hardwoods with a center section of pines. A small creek runs from the northern to the southern boundary on the east side of the property, providing an exceptional water supply for the local wildlife. There is approximately 670± ft. of paved road frontage, electricity provided through southern pine EPA, and water through Thomasville water ASSN. Call Kadero Edley today to schedule your private viewing!

## Water Features

Call me today!

KADERO EDLEY, REALTOR® Kadero@TomSmithLand.com 601.898.2772 office | 601.488.7000 cell