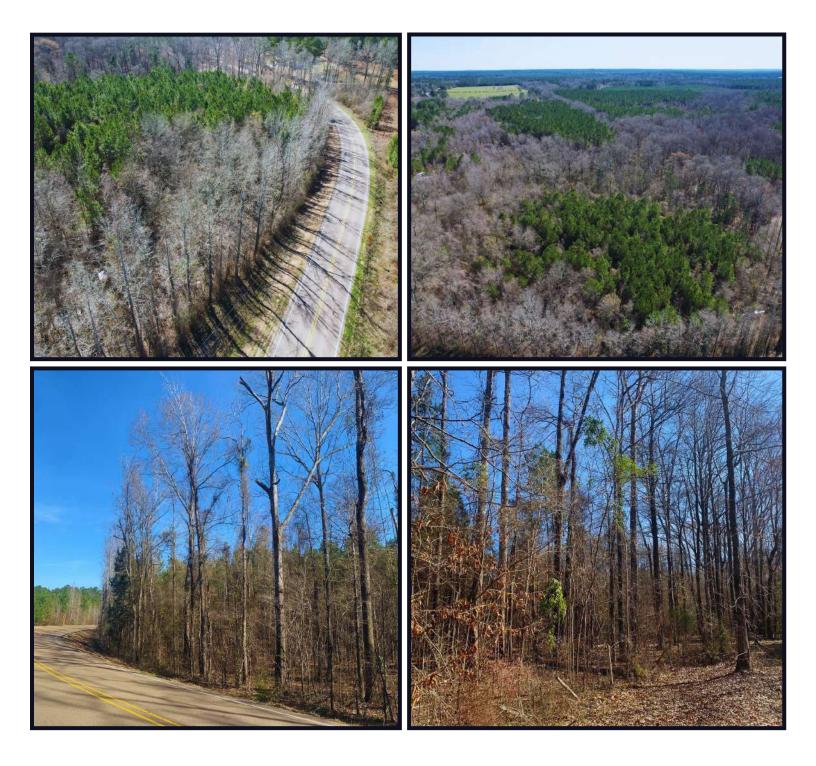

#### 9.74± Acre Homesite in Rankin County, MS

Have you been looking for a new country living homesite? Look no further than this 9.74± acre tract in Rankin County, MS. Enjoy the luxury of being away from the city noise with a gravel driveway back to your secluded dream home! Being just under 15 minutes south of Brandon, MS, the property features an outer boundary of hardwoods with a center section of pines. A small creek runs from the northern to the southern boundary on the east side of the property, providing an exceptional water supply for the local wildlife. There is approximately 670± ft. of paved road frontage, electricity provided through southern pine EPA, and water through Thomasville water ASSN. Call Kadero Edley today to schedule your private viewing!