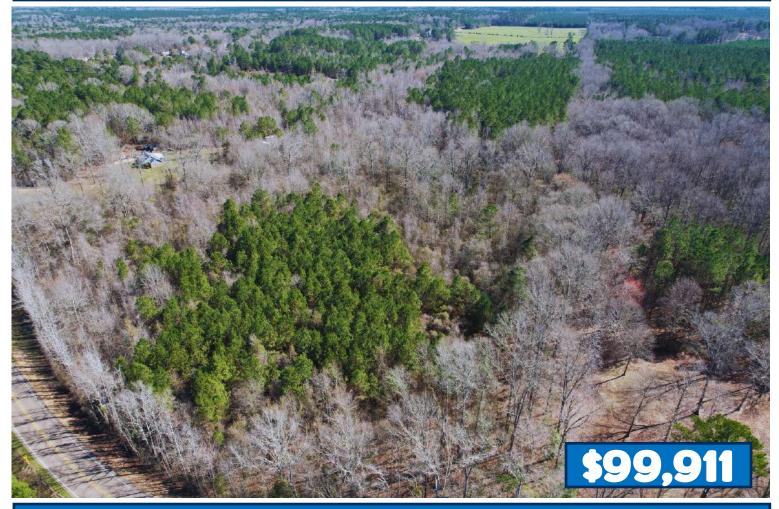

#### 9.74± Acre Homesite in Rankin County, MS

Have you been looking for a new country living homesite? Look no further than this 9.74± acre tract in Rankin County, MS. Enjoy the luxury of being away from the city noise with a gravel driveway back to your secluded dream home! Being just under 15 minutes south of Brandon, MS, the property features an outer boundary of hardwoods with a center section of pines. A small creek runs from the northern to the southern boundary on the east side of the property, providing an exceptional water supply for the local wildlife. There is approximately 670± ft. of paved road frontage, electricity provided through southern pine EPA, and water through Thomasville water ASSN. Call Kadero Edley today to schedule your private viewing!