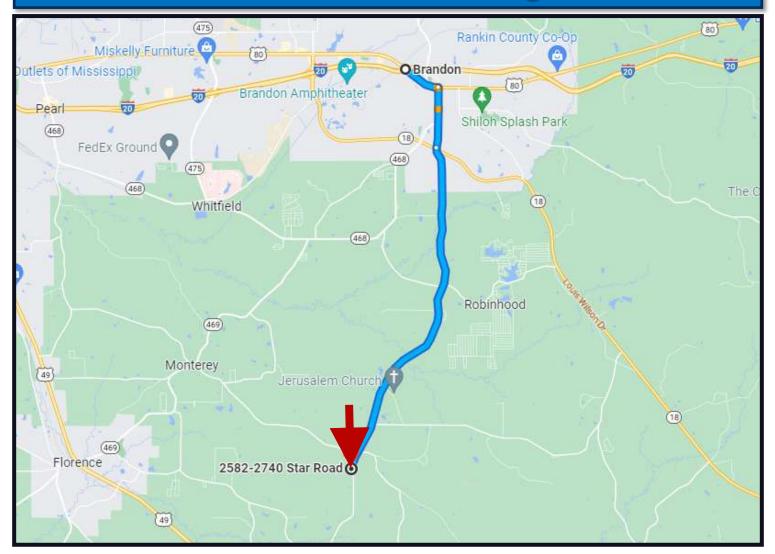

## **Directional Map**

<u>Direction from W. Government St. in Brandon, MS</u>: Travel southeast on W. Government St. toward Lake Forest Rd. for 0.8 miles. Turn right on College St. for 1.3 miles. Continue onto Star Rd. for 7.7 miles and the property will be on your left.

**Google Maps Link** 

TomSmithLandandHomes.com

LändRepor

2011-2022

BES.