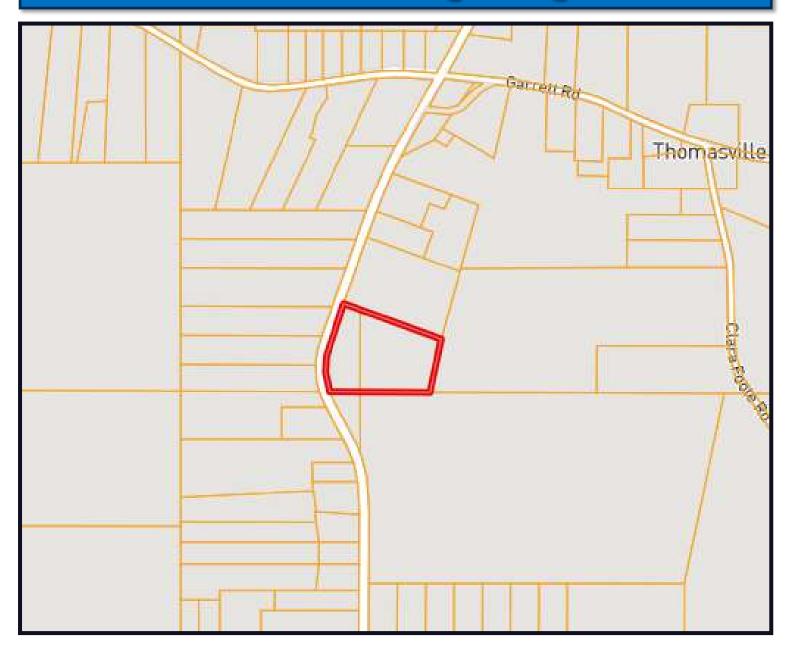

## **Ownership Map**

Call me today!

KADERO EDLEY, REALTOR® Kadero@TomSmithLand.com 601.898.2772 office | 601.488.7000 cell

TomSmithLandandHomes.com

#### 9.74± Acre Homesite in Rankin County, MS

Have you been looking for a new country living homesite? Look no further than this 9.74± acre tract in Rankin County, MS. Enjoy the luxury of being away from the city noise with a gravel driveway back to your secluded dream home! Being just under 15 minutes south of Brandon, MS, the property features an outer boundary of hardwoods with a center section of pines. A small creek runs from the northern to the southern boundary on the east side of the property, providing an exceptional water supply for the local wildlife. There is approximately 670± ft. of paved road frontage, electricity provided through southern pine EPA, and water through Thomasville water ASSN. Call Kadero Edley today to schedule your private viewing!