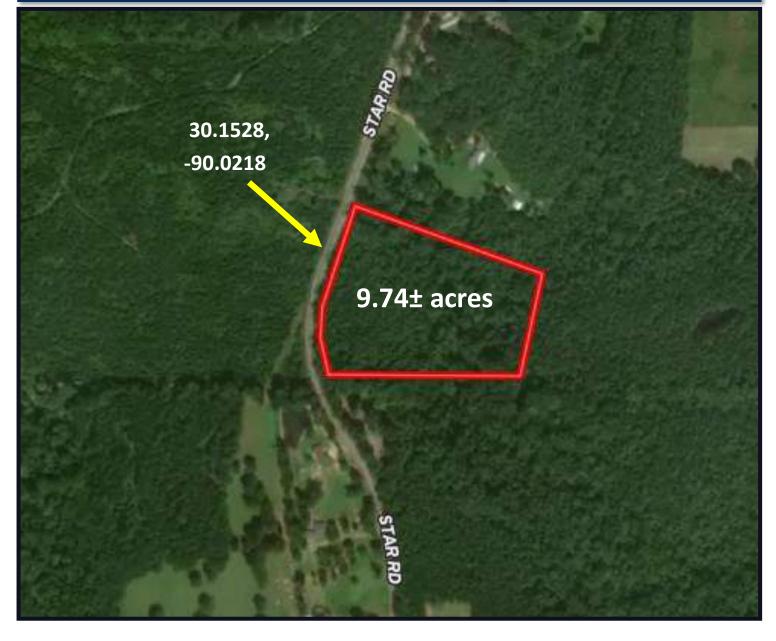

# **Aerial Map**

**<u>Click Here for Interactive Map</u>** 

Call me today!

KADERO EDLEY, REALTOR® Kadero@TomSmithLand.com 601.898.2772 office | 601.488.7000 cell

#### 9.74± Acre Homesite in Rankin County, MS

Have you been looking for a new country living homesite? Look no further than this 9.74± acre tract in Rankin County, MS. Enjoy the luxury of being away from the city noise with a gravel driveway back to your secluded dream home! Being just under 15 minutes south of Brandon, MS, the property features an outer boundary of hardwoods with a center section of pines. A small creek runs from the northern to the southern boundary on the east side of the property, providing an exceptional water supply for the local wildlife. There is approximately 670± ft. of paved road frontage, electricity provided through southern pine EPA, and water through Thomasville water ASSN. Call Kadero Edley today to schedule your private viewing!