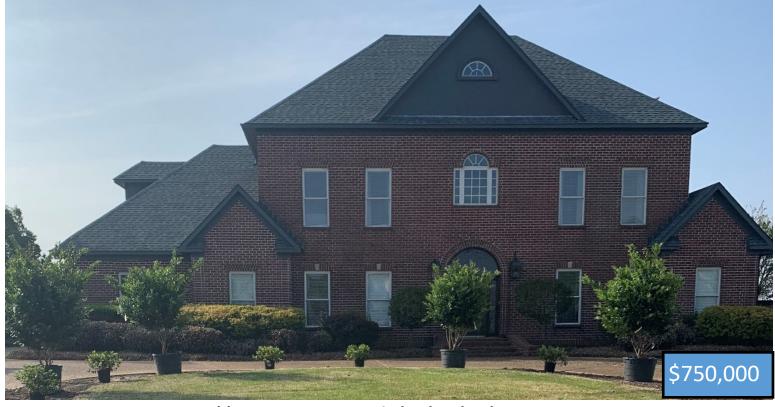

#### **Golf Course Home in Bolivar County**

Cleveland, MS

Address: 411 Norman Circle Cleveland, MS 38732

Look at this spacious home, which backs up to the Cleveland Country Club golf course in Bolivar County, MS. This home has five bedrooms and three and a half bathrooms. When you walk in the front door, you have a gorgeous stair rail with high ceilings, the study is off to the right with private glass doors, and to the left, you have a formal dining room for all your holiday events. The kitchen has a double oven and gas cooktop with a bar area for the kids to sit in that has a little kitchen table nestled by the rear window to watch the golfers. The den can hold the tallest Christmas tree you could ever want. The spacious primary bedroom is tucked away with a romantic gas fireplace and master bath with double vanity, private toilet, shower, and tub. The second floor has four bedrooms and two full bathrooms. The third floor is a great recreational room with breathtaking views. Call today for your private showing! (662)441-2500