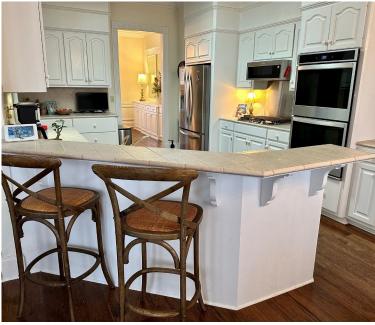

#### **Golf Course Home in Bolivar County**

Cleveland, MS

Address: 411 Norman Circle Cleveland, MS 38732

Look at this spacious home, which backs up to the Cleveland Country Club golf course in Bolivar County, MS. This home has five bedrooms and three and a half bathrooms. When you walk in the front door, you have a gorgeous stair rail with high ceilings, the study is off to the right with private glass doors, and to the left, you have a formal dining room for all your holiday events. The kitchen has a double oven and gas cooktop with a bar area for the kids to sit in that has a little kitchen table nestled by the rear window to watch the golfers. The den can hold the tallest Christmas tree you could ever want. The spacious primary bedroom is tucked away with a romantic gas fireplace and master bath with double vanity, private toilet, shower, and tub. The second floor has four bedrooms and two full bathrooms. The third floor is a great recreational room with breathtaking views. Call today for your private showing! (662)441-2500