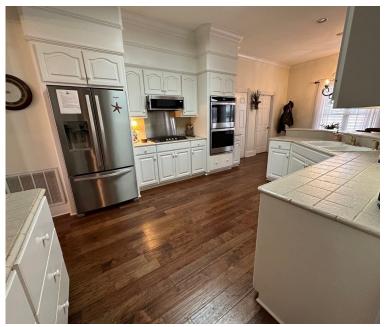

#### **Golf Course Home in Bolivar County**

Cleveland, MS

Address: 411 Norman Circle Cleveland, MS 38732

Look at this spacious home, which backs up to the Cleveland Country Club golf course in Bolivar County, MS. This home has five bedrooms and three and a half bathrooms. When you walk in the front door, you have a gorgeous stair rail with high ceilings, the study is off to the right with private glass doors, and to the left, you have a formal dining room for all your holiday events. The kitchen has a double oven and gas cooktop with a bar area for the kids to sit in that has a little kitchen table nestled by the rear window to watch the golfers. The den can hold the tallest Christmas tree you could ever want. The spacious primary bedroom is tucked away with a romantic gas fireplace and master bath with double vanity, private toilet, shower, and tub. The second floor has four bedrooms and two full bathrooms. The third floor is a great recreational room with breathtaking views. Call today for your private showing! (662)441-2500