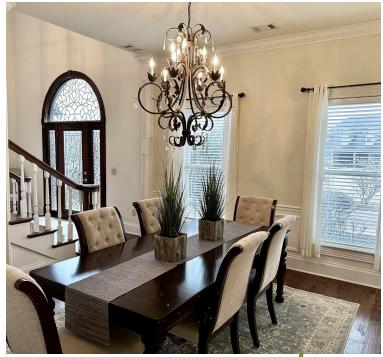

#### **Golf Course Home in Bolivar County**

Cleveland, MS

Address: 411 Norman Circle Cleveland, MS 38732

Look at this spacious home, which backs up to the Cleveland Country Club golf course in Bolivar County, MS. This home has five bedrooms and three and a half bathrooms. When you walk in the front door, you have a gorgeous stair rail with high ceilings, the study is off to the right with private glass doors, and to the left, you have a formal dining room for all your holiday events. The kitchen has a double oven and gas cooktop with a bar area for the kids to sit in that has a little kitchen table nestled by the rear window to watch the golfers. The den can hold the tallest Christmas tree you could ever want. The spacious primary bedroom is tucked away with a romantic gas fireplace and master bath with double vanity, private toilet, shower, and tub. The second floor has four bedrooms and two full bathrooms. The third floor is a great recreational room with breathtaking views. Call today for your private showing! (662)441-2500