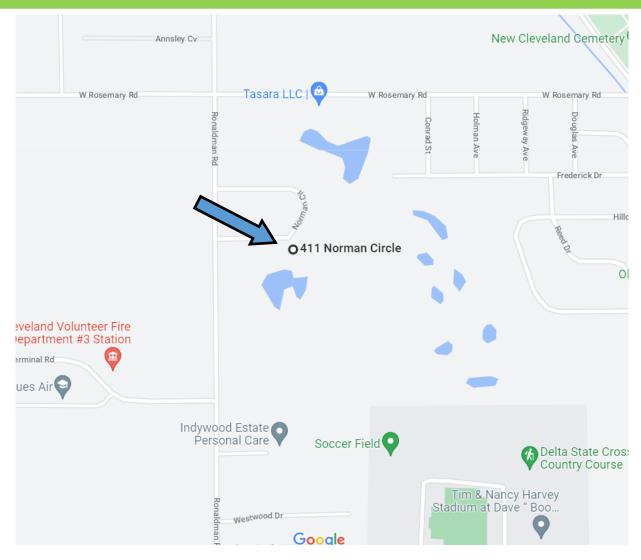

<u>Directions from the intersection of Hwy 8 and Hwy 61 Cleveland, MS:</u> Travel West on Hwy 8 for approximately 1.7 miles, turn right onto Ronaldman Road. In 0.6 miles turn right onto Norman Circle and in 0.1 miles the house is on the right.

## DIRECTIONAL MAP

Address: 411 Noraman Circle Cleveland, MS 38732

<u>Directions from the intersection of Hwy 8 and Hwy 61 Cleveland, MS:</u> Travel West on Hwy 8 for approximately 1.7 miles, turn right onto Ronaldman Road. In 0.6 miles turn right onto Norman Circle and in 0.1 miles the house is on the right. Click for Google Maps.