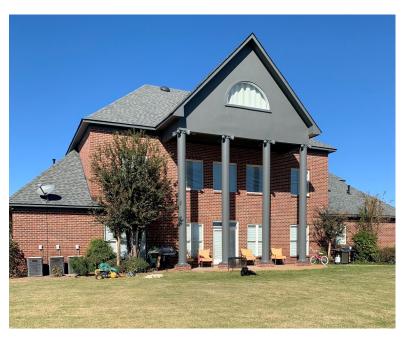

#### **Golf Course Home in Bolivar County**

Cleveland, MS

Address: 411 Norman Circle Cleveland, MS 38732

Look at this spacious home, which backs up to the Cleveland Country Club golf course in Bolivar County, MS. This home has five bedrooms and three and a half bathrooms. When you walk in the front door, you have a gorgeous stair rail with high ceilings, the study is off to the right with private glass doors, and to the left, you have a formal dining room for all your holiday events. The kitchen has a double oven and gas cooktop with a bar area for the kids to sit in that has a little kitchen table nestled by the rear window to watch the golfers. The den can hold the tallest Christmas tree you could ever want. The spacious primary bedroom is tucked away with a romantic gas fireplace and master bath with double vanity, private toilet, shower, and tub. The second floor has four bedrooms and two full bathrooms. The third floor is a great recreational room with breathtaking views. Call today for your private showing! (662)441-2500