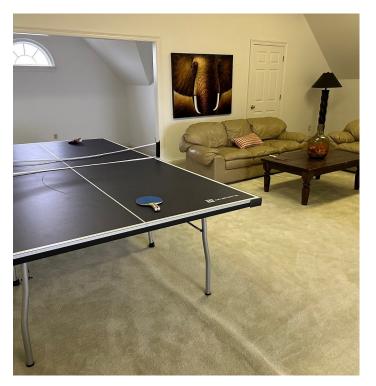

#### **Golf Course Home in Bolivar County**

Cleveland, MS

Address: 411 Norman Circle Cleveland, MS 38732

Look at this spacious home, which backs up to the Cleveland Country Club golf course in Bolivar County, MS. This home has five bedrooms and three and a half bathrooms. When you walk in the front door, you have a gorgeous stair rail with high ceilings, the study is off to the right with private glass doors, and to the left, you have a formal dining room for all your holiday events. The kitchen has a double oven and gas cooktop with a bar area for the kids to sit in that has a little kitchen table nestled by the rear window to watch the golfers. The den can hold the tallest Christmas tree you could ever want. The spacious primary bedroom is tucked away with a romantic gas fireplace and master bath with double vanity, private toilet, shower, and tub. The second floor has four bedrooms and two full bathrooms. The third floor is a great recreational room with breathtaking views. Call today for your private showing! (662)441-2500