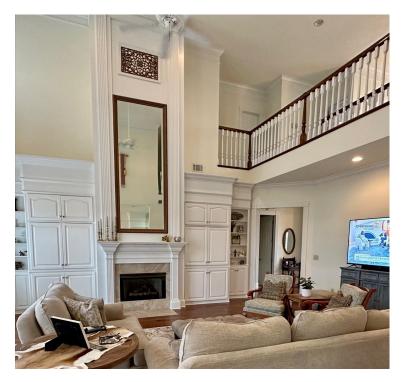

#### **Golf Course Home in Bolivar County**

Cleveland, MS

Address: 411 Norman Circle Cleveland, MS 38732

Look at this spacious home, which backs up to the Cleveland Country Club golf course in Bolivar County, MS. This home has five bedrooms and three and a half bathrooms. When you walk in the front door, you have a gorgeous stair rail with high ceilings, the study is off to the right with private glass doors, and to the left, you have a formal dining room for all your holiday events. The kitchen has a double oven and gas cooktop with a bar area for the kids to sit in that has a little kitchen table nestled by the rear window to watch the golfers. The den can hold the tallest Christmas tree you could ever want. The spacious primary bedroom is tucked away with a romantic gas fireplace and master bath with double vanity, private toilet, shower, and tub. The second floor has four bedrooms and two full bathrooms. The third floor is a great recreational room with breathtaking views. Call today for your private showing! (662)441-2500