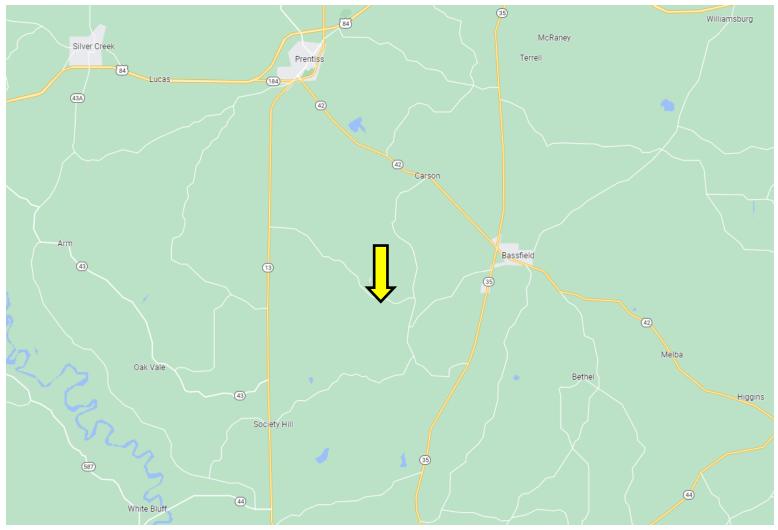

**Directions from US-84 and MS-184 in Prentiss, MS:** Travel east on MS-184. In 1.3 miles, turn right onto MS-135. In 5.5 miles, turn left onto Greens Creek Rd. In 5.2 miles, the property will be on the right. Address: 1048 Greens Creek Rd, Carson, MS 39427.

#### **Directional Map**

**Directions from US-84 and MS-184 in Prentiss, MS:** Travel east on MS-184. In 1.3 miles, turn right onto MS-135. In 5.5 miles, turn left onto Greens Creek Rd. In 5.2 miles, the property will be on the right. Address: 1048 Greens Creek Rd, Carson, MS 39427.