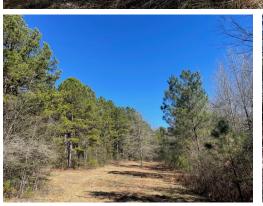

# 1048 Greens Creek Rd, Carson, MS \$165,000

Check out this turnkey property, ready to become your new hunting camp! This 34.5± acre property is located in Carson, Jefferson Davis County, MS, approximately 2.5 hours from New Orleans and Baton Rouge, LA. This tract would make an excellent hunting tract with its established trail system and food plot areas. The three bed/two bath double wide mobile home comes fully furnished, giving you a head start on hunting for next season. The property also features a small seasonal creek running through the south portion of the property. All utilities are already installed and hooked up. Call Preston Smith today for your private showing