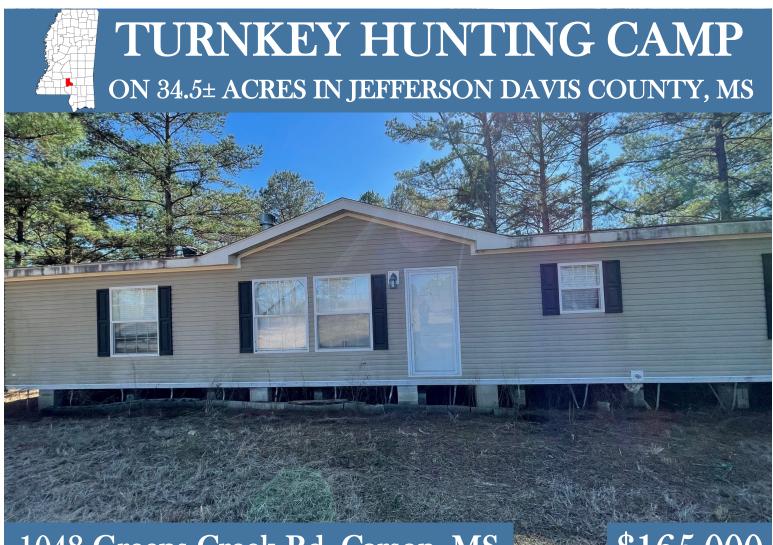

# 1048 Greens Creek Rd, Carson, MS \$165,000

Check out this turnkey property, ready to become your new hunting camp! This 34.5± acre property is located in Carson, Jefferson Davis County, MS, approximately 2.5 hours from New Orleans and Baton Rouge, LA. This tract would make an excellent hunting tract with its established trail system and food plot areas. The three bed/two bath double wide mobile home comes fully furnished, giving you a head start on hunting for next season. The property also features a small seasonal creek running through the south portion of the property. All utilities are already installed and hooked up. Call Preston Smith today for your private showing