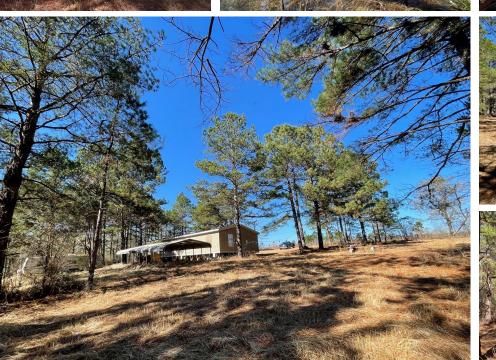

# 1048 Greens Creek Rd, Carson, MS \$165,000

Check out this turnkey property, ready to become your new hunting camp! This 34.5± acre property is located in Carson, Jefferson Davis County, MS, approximately 2.5 hours from New Orleans and Baton Rouge, LA. This tract would make an excellent hunting tract with its established trail system and food plot areas. The three bed/two bath double wide mobile home comes fully furnished, giving you a head start on hunting for next season. The property also features a small seasonal creek running through the south portion of the property. All utilities are already installed and hooked up. Call Preston Smith today for your private showing