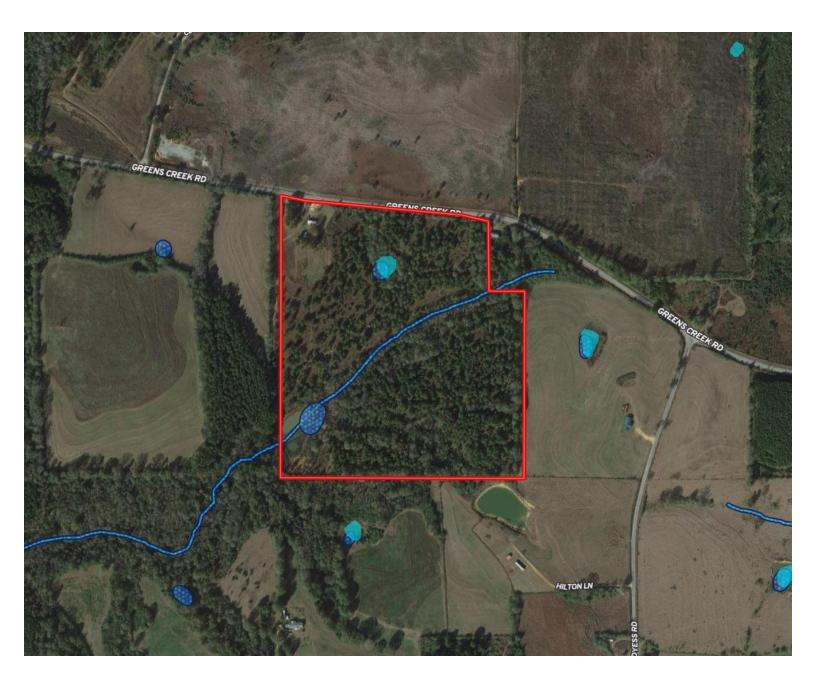

.com 601.990.5070 office | 601.209.7150 cell

# Tomsthered for the second seco

### TomSmithLandandHomes.com

#### **Aerial Map**



REENSC

### 34.5± Acres

# **Interactive Map Link**

HILTON LN

Call me today!



GREENS CREEK RD

PRESTON SMITH, MANAGING BROKER Preston@TomSmithLand.com 601.990.5070 office | 601.209.7150 cell



#### TomSmithLandandHomes.com

#### **Ownership Map**



Call me today!



PRESTON SMITH, MANAGING BROKER Preston@TomSmithLand.com 601.990.5070 office | 601.209.7150 cell



#### TomSmithLandandHomes.com

#### **Topography Map**



Call me today!



PRESTON SMITH, MANAGING BROKER Preston@TomSmithLand.com 601.990.5070 office | 601.209.7150 cell

#### Tomship Tomship Substitution States States Tomship States States

#### TomSmithLandandHomes.com

#### **Flood Map**



Call me today!



PRESTON SMITH, MANAGING BROKER Preston@TomSmithLand.com 601.990.5070 office | 601.209.7150 cell



#### TomSmithLandandHomes.com

#### Soil Map



Call me today!



PRESTON SMITH, MANAGING BROKER Preston@TomSmithLand.com 601.990.5070 office | 601.209.7150 cell



#### TomSmithLandandHomes.com

#### **Directional Map**



**Directions from US-84 and MS-184 in Prentiss, MS:** Travel east on MS-184. In 1.3 miles, turn right onto MS-135. In 5.5 miles, turn left onto Greens Creek Rd. In 5.2 miles, the property will be on the right. Address: 1048 Greens Creek Rd, Carson, MS 39427.

# Google Map Link

Call me today!



PRESTON SMITH, MANAGING BROKER Preston@TomSmithLand.com 601.990.5070 office | 601.209.7150 cell



TomSmithLandandHomes.com