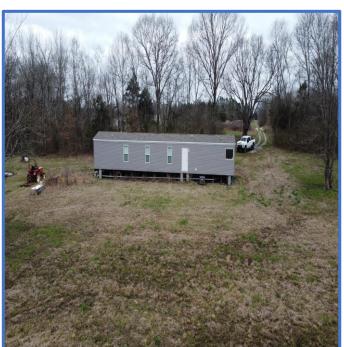

# 6.2 +/- Acres and a Mobile Home Oktibbeha County, MS

Have you been searching for a new home place in Oktibbeha County, MS? Check out this 6.2+/- acre property with a mobile home. The home is 16x80 with a front porch and has a split floor plan with three bedrooms and two full bathrooms. This property is located at the end of a dead-end road in the highly sought-after Oktoc Community. This property is surrounded by mature pines and hardwoods, keeping it hidden from the road. It is also only 2 miles from Noxubee Wildlife Refuge. This property would be a perfect camp for someone looking to stay close to the hunting and fishing opportunities the Refuge offers, or it could be a nice place to stay in the country for ballgames on the weekend. To schedule, a private showing, call or text Walker!