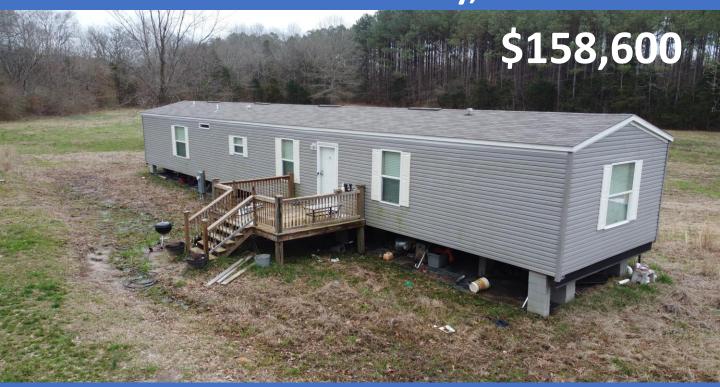

# 6.2 +/- Acres and a Mobile Home Oktibbeha County, MS

Have you been searching for a new home place in Oktibbeha County, MS? Check out this 6.2+/- acre property with a mobile home. The home is 16x80 with a front porch and has a split floor plan with three bedrooms and two full bathrooms. This property is located at the end of a dead-end road in the highly sought-after Oktoc Community. This property is surrounded by mature pines and hardwoods, keeping it hidden from the road. It is also only 2 miles from Noxubee Wildlife Refuge. This property would be a perfect camp for someone looking to stay close to the hunting and fishing opportunities the Refuge offers, or it could be a nice place to stay in the country for ballgames on the weekend. To schedule, a private showing, call or text Walker!