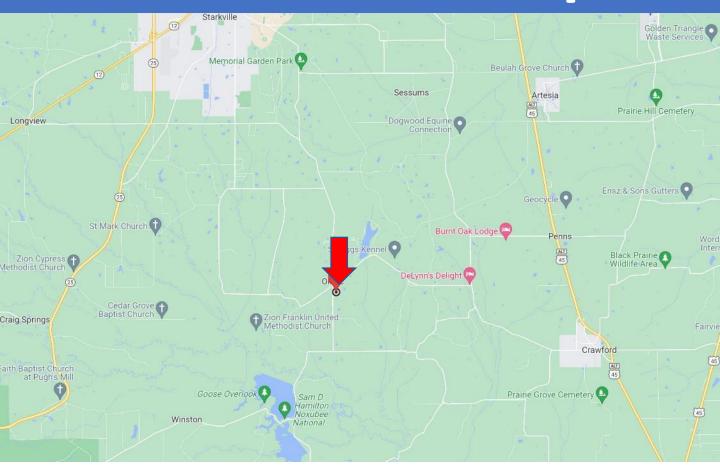

## **Directional Map**

<u>Directions from Mississippi State University:</u> At the roundabout take the second exit for Oktoc Road. Travel 9.2 miles turn left onto Rodeo Drive. The property will be at the end of the road. <u>GOOGLE MAP LINK</u>

<u>Directions from Mississippi State University:</u> At the roundabout take the second exit for Oktoc Road. Travel 9.2 miles turn left onto Rodeo Drive. The property will be at the end of the road. GOOGLE MAP LINK