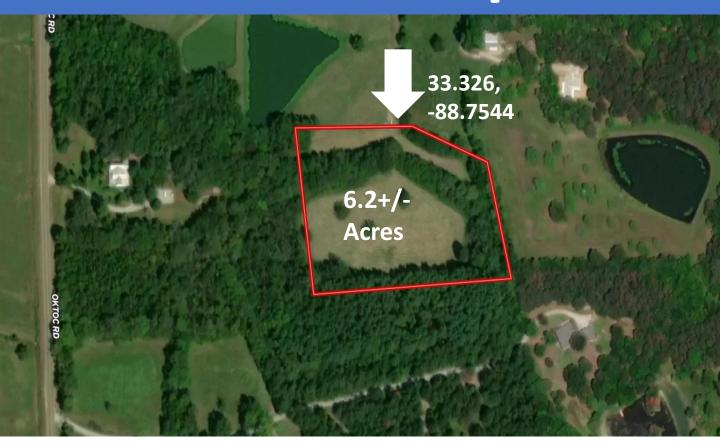

iversity:</u> At the roundabout take the second exit for Oktoc Road. Travel 9.2 miles turn left onto Rodeo Drive. The property will be at the end of the road. GOOGLE MAP LINK



## Call me today!

WALKER TRANUM, REALTOR® Walker@TomSmithHomes.com 662.268.6333 office | 662.769.1442 cell



#### TomSmithLandandHomes.com

Information is believed to be accurate but not guaranteed











WALKER TRANUM, REALTOR® Walker@TomSmithHomes.com 662.268.6333 office | 662.769.1442 cell













WALKER TRANUM, REALTOR® Walker@TomSmithHomes.com 662.268.6333 office | 662.769.1442 cell









WALKER TRANUM, REALTOR® Walker@TomSmithHomes.com 662.268.6333 office | 662.769.1442 cell











WALKER TRANUM, REALTOR® Walker@TomSmithHomes.com 662.268.6333 office | 662.769.1442 cell



## **Aerial Map**



#### **Click Here for Interactive Link**



## Call me today!

WALKER TRANUM, REALTOR® Walker@TomSmithHomes.com 662.268.6333 office | 662.769.1442 cell



## Flood Map





## Call me today!

WALKER TRANUM, REALTOR® Walker@TomSmithHomes.com 662.268.6333 office | 662.769.1442 cell



## Ownership Map





## Call me today!

WALKER TRANUM, REALTOR® Walker@TomSmithHomes.com 662.268.6333 office | 662.769.1442 cell



## **Directional Map**



<u>Directions from Mississippi State University:</u> At the roundabout take the second exit for Oktoc Road. Travel 9.2 miles turn left onto Rodeo Drive. The property will be at the end of the road. <u>GOOGLE MAP LINK</u>



### Call me today!

**WALKER TRANUM, REALTOR®**Walker@TomSmithHomes.com
662.268.6333 **office** | 662.769.1442 **cell**