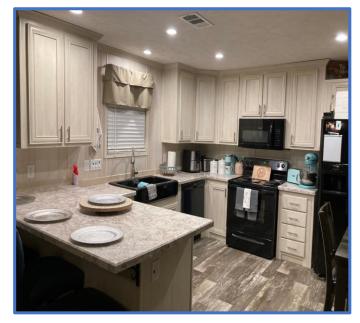

# 6.2 +/- Acres and a Mobile Home Oktibbeha County, MS

Have you been searching for a new home place in Oktibbeha County, MS? Check out this 6.2+/- acre property with a mobile home. The home is 16x80 with a front porch and has a split floor plan with three bedrooms and two full bathrooms. This property is located at the end of a dead-end road in the highly sought-after Oktoc Community. This property is surrounded by mature pines and hardwoods, keeping it hidden from the road. It is also only 2 miles from Noxubee Wildlife Refuge. This property would be a perfect camp for someone looking to stay close to the hunting and fishing opportunities the Refuge offers, or it could be a nice place to stay in the country for ballgames on the weekend. To schedule, a private showing, call or text Walker!