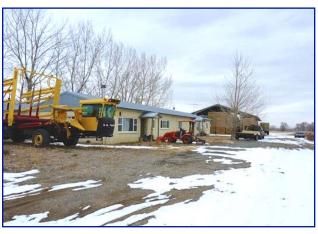

## SMITH VALLEY HAY FARM 328 ACRES, LYON COUNTY, NV

Located in the center of Smith Valley less than two hours from Reno, this large producing hay farm features good paved access right off Highway 338. 300+/- irrigated acres with great views of the valley. The manager's house is 2,252 square feet with 4 bedrooms and 2.5 baths. Also included is a bunk house, two hay barns, sprinkler and flood irrigation. This farm has both surface and supplemental underground water rights. The irrigation equipment is included.