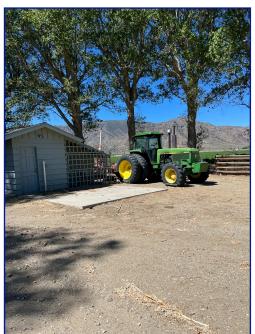

## SMITH VALLEY HAY FARM 328 ACRES, LYON COUNTY, NV

Located in the center of Smith Valley less than two hours from Reno, this large producing hay farm features good paved access right off Highway 338. 300+/- irrigated acres with great views of the valley. The manager's house is 2,252 square feet with 4 bedrooms and 2.5 baths. Also included is a bunk house, two hay barns, sprinkler and flood irrigation. This farm has both surface and supplemental underground water rights. The irrigation equipment is included.