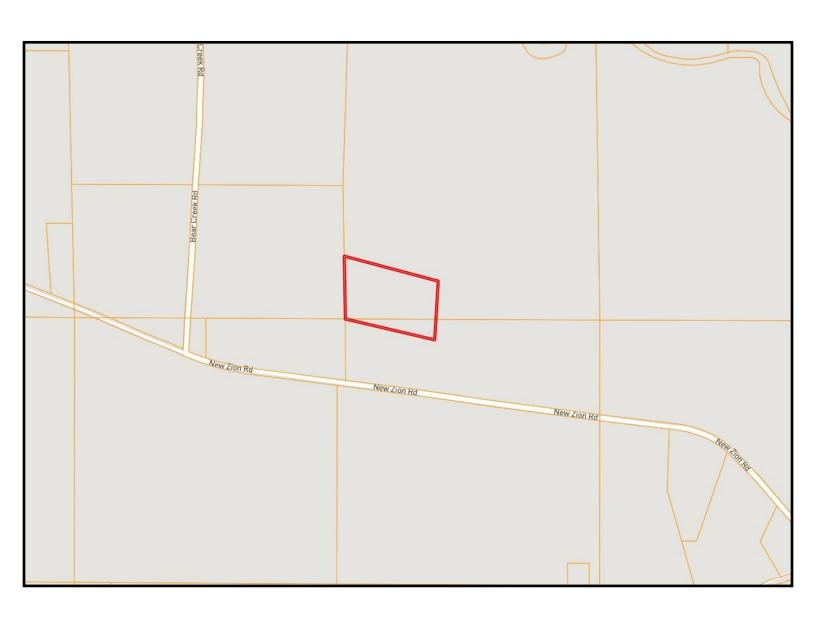

# DIRECTIONAL MAP

<u>Directions from the intersection of I-55 and MS-27 in Crystal Springs, MS:</u> Travel west on MS-27 for 10.6 miles. Turn left onto Bear Creek Rd, in 2.0 miles, turn left onto New Zion Rd. In .5 miles, turn left onto Schubert Farms Ln, in .2 miles, the property will be on the left.