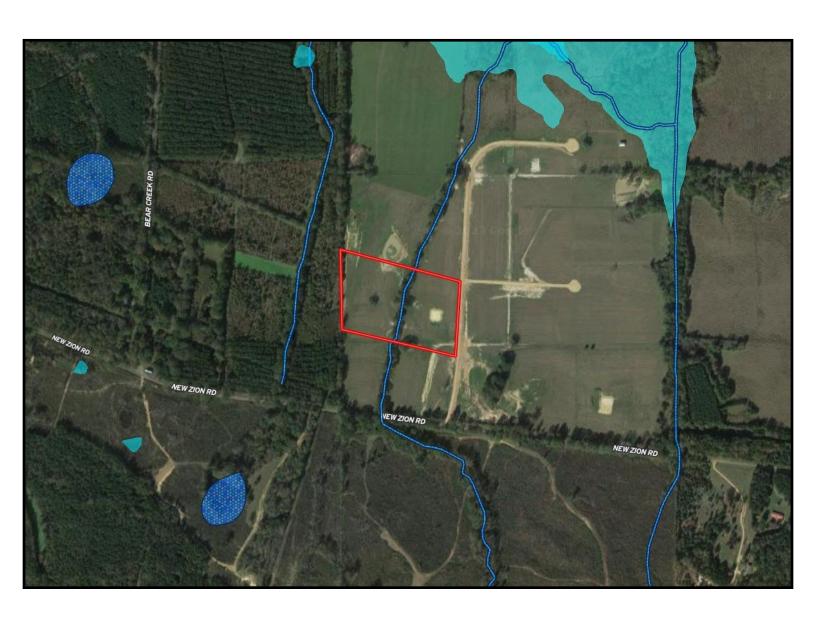

.5 miles, turn left onto Schubert Farms Ln. After .2 miles, the property will be on the left.



Call me today!.

PRESTON SMITH, MANAGING BROKER Preston@TomSmithLand.com 601.990.5070 office | 601.209.7150 cell





















### Call me today!

PRESTON SMITH, MANAGING BROKER Preston@TomSmithLand.com 601.990.5070 office | 601.209.7150 cell





# **AERIAL MAP**



**Interactive Map Link** 

### Call me today!

PRESTON SMITH, MANAGING BROKER Preston@TomSmithLand.com 601.990.5070 office | 601.209.7150 cell





# **OWNERSHIP MAP**





PRESTON SMITH, MANAGING BROKER Preston@TomSmithLand.com 601.990.5070 office | 601.209.7150 cell





# TOPOGRAPHY MAP



### Call me today!

PRESTON SMITH, MANAGING BROKER Preston@TomSmithLand.com 601.990.5070 office | 601.209.7150 cell





# FLOOD MAP



### Call me today!

PRESTON SMITH, MANAGING BROKER Preston@TomSmithLand.com 601.990.5070 office | 601.209.7150 cell





# **SOIL MAP**



## Call me today!

PRESTON SMITH, MANAGING BROKER Preston@TomSmithLand.com 601.990.5070 office | 601.209.7150 cell





# DIRECTIONAL MAP



<u>Directions from the intersection of I-55 and MS-27 in Crystal Springs, MS:</u> Travel west on MS-27 for 10.6 miles. Turn left onto Bear Creek Rd, in 2.0 miles, turn left onto New Zion Rd. In .5 miles, turn left onto Schubert Farms Ln, in .2 miles, the property will be on the left.

### Call me today!

PRESTON SMITH, MANAGING BROKER Preston@TomSmithLand.com 601.990.5070 office | 601.209.7150 cell





LändReport