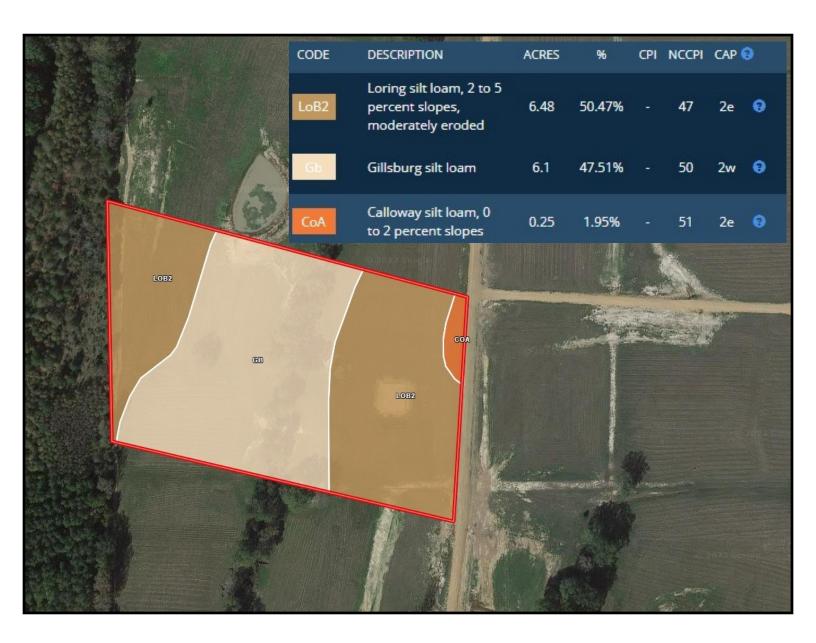

ROKER Preston@TomSmithLand.com 601.990.5070 office | 601.209.7150 cell





















### Call me today!

PRESTON SMITH, MANAGING BROKER Preston@TomSmithLand.com 601.990.5070 office | 601.209.7150 cell





# **AERIAL MAP**



**Interactive Map Link** 

### Call me today!

PRESTON SMITH, MANAGING BROKER Preston@TomSmithLand.com 601.990.5070 office | 601.209.7150 cell





# **OWNERSHIP MAP**





PRESTON SMITH, MANAGING BROKER Preston@TomSmithLand.com 601.990.5070 office | 601.209.7150 cell





# TOPOGRAPHY MAP



### Call me today!

PRESTON SMITH, MANAGING BROKER Preston@TomSmithLand.com 601.990.5070 office | 601.209.7150 cell





# FLOOD MAP



### Call me today!

PRESTON SMITH, MANAGING BROKER Preston@TomSmithLand.com 601.990.5070 office | 601.209.7150 cell





# **SOIL MAP**



## Call me today!

PRESTON SMITH, MANAGING BROKER Preston@TomSmithLand.com 601.990.5070 office | 601.209.7150 cell





# DIRECTIONAL MAP



<u>Directions from the intersection of I-55 and MS-27 in Crystal Springs, MS:</u> Travel west on MS-27 for 10.6 miles. Turn left onto Bear Creek Rd, in 2.0 miles, turn left onto New Zion Rd. In .5 miles, turn left onto Schubert Farms Ln, in .2 miles, the property will be on the left.

### Call me today!

PRESTON SMITH, MANAGING BROKER Preston@TomSmithLand.com 601.990.5070 office | 601.209.7150 cell





LändReport