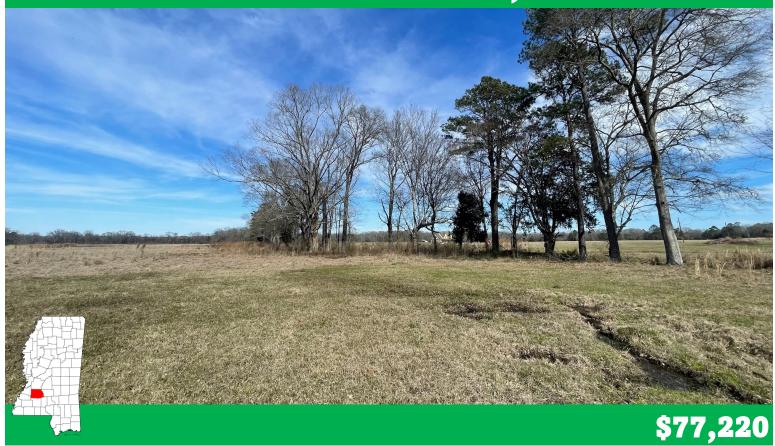

# 12.87± ACRE BLANK CANVAS COPIAH COUNTY, MS

Take a look at this excellent 12.87± acre spot out in the country of Copiah County, MS! This cleared plot of land provides several options, whether you're setting up a homestead and want plenty of room to spread out or you're looking to set up a small horse or cattle operation! This property is conveniently located less than 20 minutes from the interstate and the amenities of Crystal Springs, MS. This property is also just over 30 minutes to the Jackson Metropolitan area, with plenty of amenities to be found. Electricity has already in place, so setting up right away should be no problem. Call Preston Smith for a private showing today!