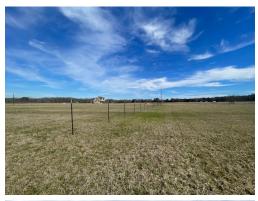

# 12.87± ACRE BLANK CANVAS COPIAH COUNTY, MS

Take a look at this excellent 12.87± acre spot out in the country of Copiah County, MS! This cleared plot of land provides several options, whether you're setting up a homestead and want plenty of room to spread out or you're looking to set up a small horse or cattle operation! This property is conveniently located less than 20 minutes from the interstate and the amenities of Crystal Springs, MS. This property is also just over 30 minutes to the Jackson Metropolitan area, with plenty of amenities to be found. Electricity has already in place, so setting up right away should be no problem. Call Preston Smith for a private showing today!