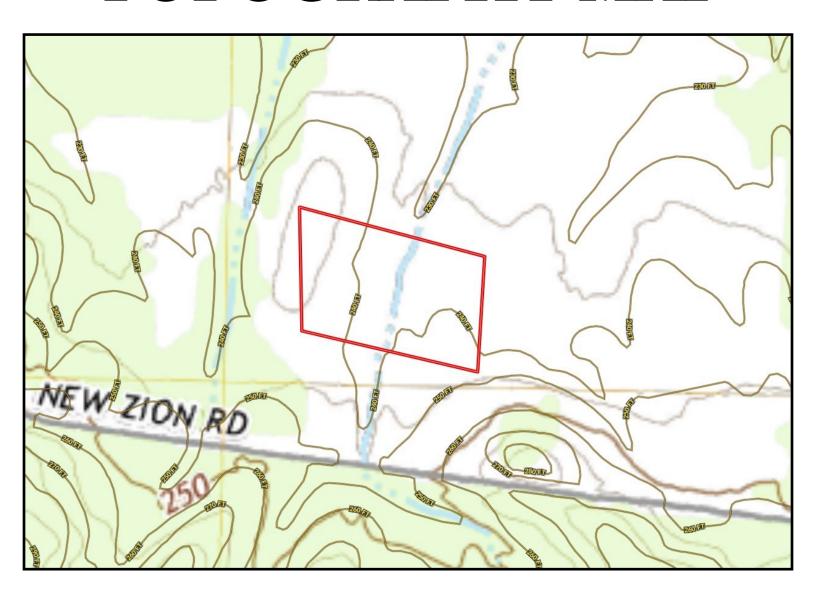

ngs, MS:</u> Travel west on MS-27 for 10.6 miles. Turn left onto Bear Creek Rd and travel 2.0 miles. Turn left onto New Zion Rd. Travel .5 miles, turn left onto Schubert Farms Ln. After .2 miles, the property will be on the left.



Call me today!.

PRESTON SMITH, MANAGING BROKER Preston@TomSmithLand.com 601.990.5070 office | 601.209.7150 cell





















### Call me today!

PRESTON SMITH, MANAGING BROKER Preston@TomSmithLand.com 601.990.5070 office | 601.209.7150 cell





# **AERIAL MAP**



**Interactive Map Link** 

### Call me today!

PRESTON SMITH, MANAGING BROKER Preston@TomSmithLand.com 601.990.5070 office | 601.209.7150 cell





# **OWNERSHIP MAP**





PRESTON SMITH, MANAGING BROKER Preston@TomSmithLand.com 601.990.5070 office | 601.209.7150 cell





# TOPOGRAPHY MAP



### Call me today!

PRESTON SMITH, MANAGING BROKER Preston@TomSmithLand.com 601.990.5070 office | 601.209.7150 cell





# FLOOD MAP



### Call me today!

PRESTON SMITH, MANAGING BROKER Preston@TomSmithLand.com 601.990.5070 office | 601.209.7150 cell





# **SOIL MAP**



## Call me today!

PRESTON SMITH, MANAGING BROKER Preston@TomSmithLand.com 601.990.5070 office | 601.209.7150 cell





# DIRECTIONAL MAP



<u>Directions from the intersection of I-55 and MS-27 in Crystal Springs, MS:</u> Travel west on MS-27 for 10.6 miles. Turn left onto Bear Creek Rd, in 2.0 miles, turn left onto New Zion Rd. In .5 miles, turn left onto Schubert Farms Ln, in .2 miles, the property will be on the left.

### Call me today!

PRESTON SMITH, MANAGING BROKER Preston@TomSmithLand.com 601.990.5070 office