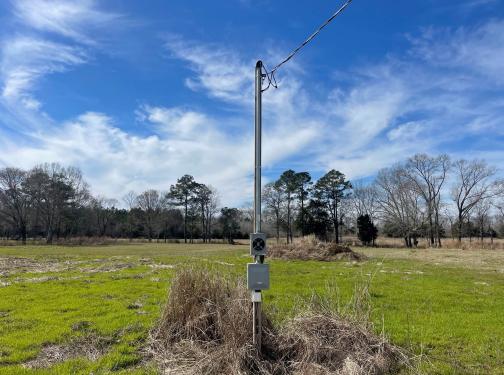

# 12.87± ACRE BLANK CANVAS COPIAH COUNTY, MS

Take a look at this excellent 12.87± acre spot out in the country of Copiah County, MS! This cleared plot of land provides several options, whether you're setting up a homestead and want plenty of room to spread out or you're looking to set up a small horse or cattle operation! This property is conveniently located less than 20 minutes from the interstate and the amenities of Crystal Springs, MS. This property is also just over 30 minutes to the Jackson Metropolitan area, with plenty of amenities to be found. Electricity has already in place, so setting up right away should be no problem. Call Preston Smith for a private showing today!