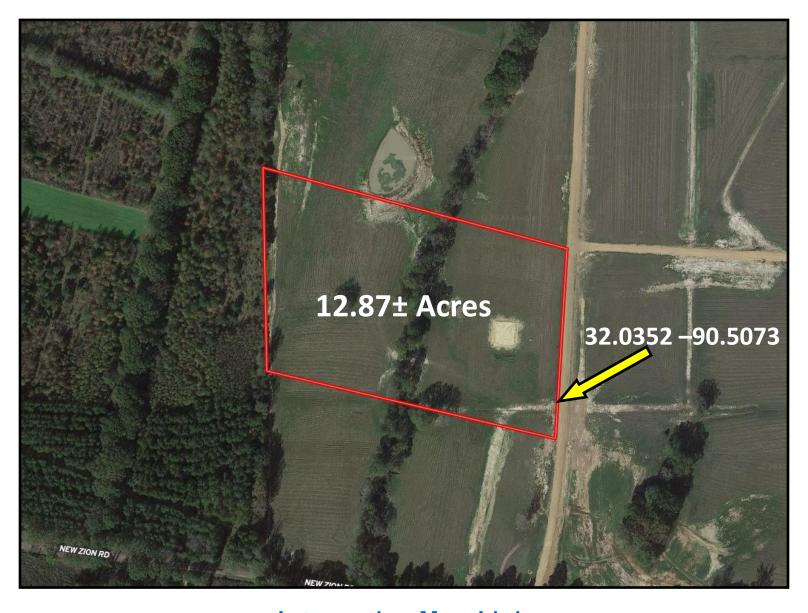

o just over 30 minutes to the Jackson Metropolitan area, with plenty of amenities to be found. Electricity has already in place, so setting up right away should be no problem. Call Preston Smith for a private showing today!

<u>Directions from the intersection of I-55 and MS-27 in Crystal Springs, MS:</u> Travel west on MS-27 for 10.6 miles. Turn left onto Bear Creek Rd and travel 2.0 miles. Turn left onto New Zion Rd. Travel .5 miles, turn left onto Schubert Farms Ln. After .2 miles, the property will be on the left.



Call me today!.

PRESTON SMITH, MANAGING BROKER Preston@TomSmithLand.com 601.990.5070 office | 601.209.7150 cell





















### Call me today!

PRESTON SMITH, MANAGING BROKER Preston@TomSmithLand.com 601.990.5070 office | 601.209.7150 cell





# **AERIAL MAP**



**Interactive Map Link** 

### Call me today!

PRESTON SMITH, MANAGING BROKER Preston@TomSmithLand.com 601.990.5070 office | 601.209.7150 cell





# **OWNERSHIP MAP**





PRESTON SMITH, MANAGING BROKER Preston@TomSmithLand.com 601.990.5070 office | 601.209.7150 cell





# TOPOGRAPHY MAP



### Call me today!

PRESTON SMITH, MANAGING BROKER Preston@TomSmithLand.com 601.990.5070 office | 601.209.7150 cell





# FLOOD MAP



### Call me today!

PRESTON SMITH, MANAGING BROKER Preston@TomSmithLand.com 601.990.5070 office | 601.209.7150 cell





# **SOIL MAP**



## Call me today!

PRESTON SMITH, MANAGING BROKER Preston@TomSmithLand.com 601.990.5070 office | 601.209.7150 cell





# DIRECTIONAL MAP



<u>Directions from the intersection of I-55 and MS-27 in Crystal Springs, MS:</u> Travel