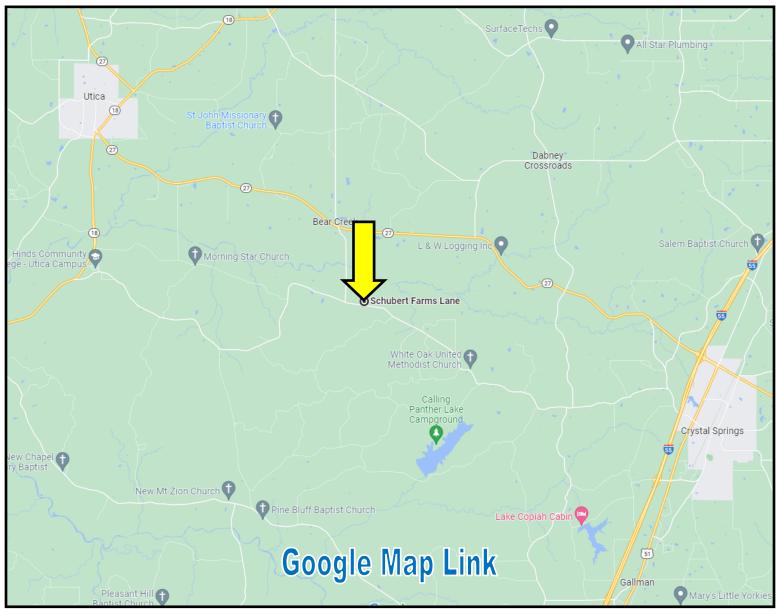

# DIRECTIONAL MAP

<u>Directions from the intersection of I-55 and MS-27 in Crystal Springs, MS:</u> Travel west on MS-27 for 10.6 miles. Turn left onto Bear Creek Rd, in 2.0 miles, turn left onto New Zion Rd. In .5 miles, turn left onto Schubert Farms Ln, in .2 miles, the property will be on the left.