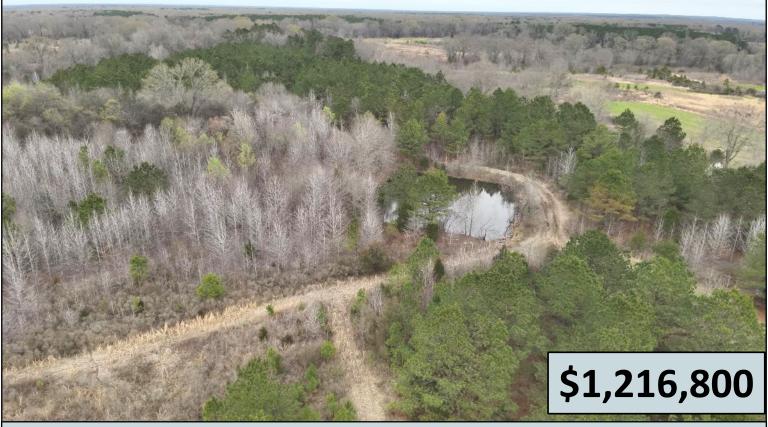

#### 101.4+/- Acres on Stokes Road in Flora Madison County, Mississippi

Have you been searching for the perfect opportunity to own your slice of heaven in Madison County? This well-established hunting land has plenty of deer and the occasional turkey. This 101.4+/- acre property has five established food plots with shooting houses in place. There is also a stocked 1+/- acre pond with a creek running through the property. If you want livestock, there are approximately 52+/- acres of pasture area as well. The land is gently rolling, with a mix of hardwood and pine trees providing shade and scenic beauty. The property has several potential building sites, making it an ideal location for a private retreat or family estate. The property is conveniently located just a short drive from the growing town of Flora, which offers a variety of restaurants, shops, and local amenities. Additionally, the nearby Ross Barnett Reservoir provides opportunities for boating, fishing, and other water activities. The property is situated in a highly desirable area of Madison County, with excellent schools and a growing economy. Give Allyson a call to schedule your showing today!