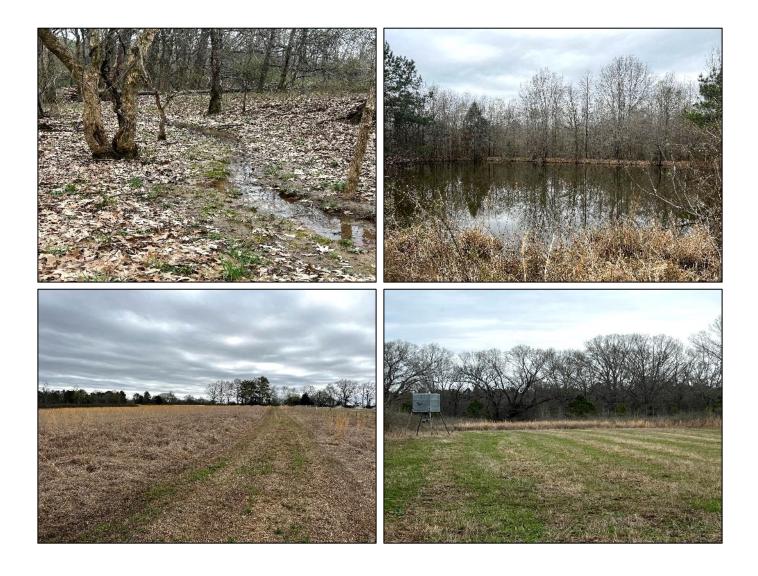

#### 101.4+/- Acres on Stokes Road in Flora Madison County, Mississippi

Have you been searching for the perfect opportunity to own your slice of heaven in Madison County? This well-established hunting land has plenty of deer and the occasional turkey. This 101.4+/- acre property has five established food plots with shooting houses in place. There is also a stocked 1+/- acre pond with a creek running through the property. If you want livestock, there are approximately 52+/- acres of pasture area as well. The land is gently rolling, with a mix of hardwood and pine trees providing shade and scenic beauty. The property has several potential building sites, making it an ideal location for a private retreat or family estate. The property is conveniently located just a short drive from the growing town of Flora, which offers a variety of restaurants, shops, and local amenities. Additionally, the nearby Ross Barnett Reservoir provides opportunities for boating, fishing, and other water activities. The property is situated in a highly desirable area of Madison County, with excellent schools and a growing economy. Give Allyson a call to schedule your showing today!