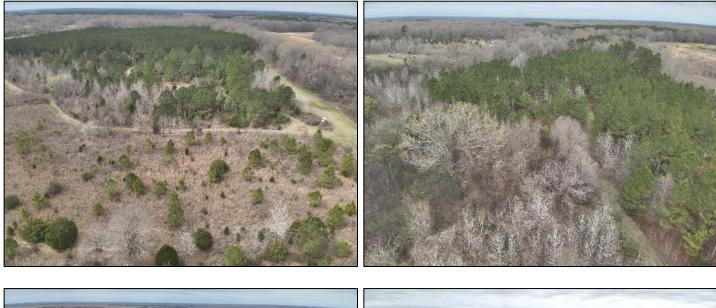

#### 101.4+/- Acres on Stokes Road in Flora Madison County, Mississippi

Have you been searching for the perfect opportunity to own your slice of heaven in Madison County? This well-established hunting land has plenty of deer and the occasional turkey. This 101.4+/- acre property has five established food plots with shooting houses in place. There is also a stocked 1+/- acre pond with a creek running through the property. If you want livestock, there are approximately 52+/- acres of pasture area as well. The land is gently rolling, with a mix of hardwood and pine trees providing shade and scenic beauty. The property has several potential building sites, making it an ideal location for a private retreat or family estate. The property is conveniently located just a short drive from the growing town of Flora, which offers a variety of restaurants, shops, and local amenities. Additionally, the nearby Ross Barnett Reservoir provides opportunities for boating, fishing, and other water activities. The property is situated in a highly desirable area of Madison County, with excellent schools and a growing economy. Give Allyson a call to schedule your showing today!