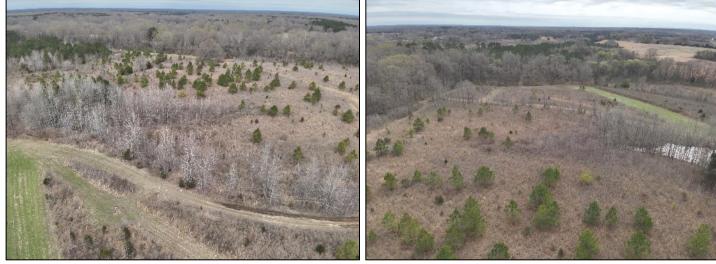

#### 101.4+/- Acres on Stokes Road in Flora Madison County, Mississippi

Have you been searching for the perfect opportunity to own your slice of heaven in Madison County? This well-established hunting land has plenty of deer and the occasional turkey. This 101.4+/- acre property has five established food plots with shooting houses in place. There is also a stocked 1+/- acre pond with a creek running through the property. If you want livestock, there are approximately 52+/- acres of pasture area as well. The land is gently rolling, with a mix of hardwood and pine trees providing shade and scenic beauty. The property has several potential building sites, making it an ideal location for a private retreat or family estate. The property is conveniently located just a short drive from the growing town of Flora, which offers a variety of restaurants, shops, and local amenities. Additionally, the nearby Ross Barnett Reservoir provides opportunities for boating, fishing, and other water activities. The property is situated in a highly desirable area of Madison County, with excellent schools and a growing economy. Give Allyson a call to schedule your showing today!