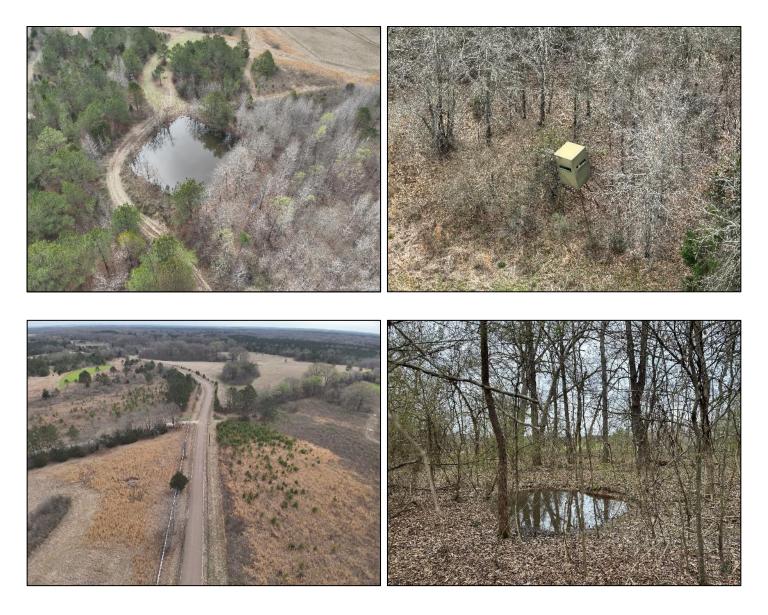

#### 101.4+/- Acres on Stokes Road in Flora Madison County, Mississippi

Have you been searching for the perfect opportunity to own your slice of heaven in Madison County? This well-established hunting land has plenty of deer and the occasional turkey. This 101.4+/- acre property has five established food plots with shooting houses in place. There is also a stocked 1+/- acre pond with a creek running through the property. If you want livestock, there are approximately 52+/- acres of pasture area as well. The land is gently rolling, with a mix of hardwood and pine trees providing shade and scenic beauty. The property has several potential building sites, making it an ideal location for a private retreat or family estate. The property is conveniently located just a short drive from the growing town of Flora, which offers a variety of restaurants, shops, and local amenities. Additionally, the nearby Ross Barnett Reservoir provides opportunities for boating, fishing, and other water activities. The property is situated in a highly desirable area of Madison County, with excellent schools and a growing economy. Give Allyson a call to schedule your showing today!