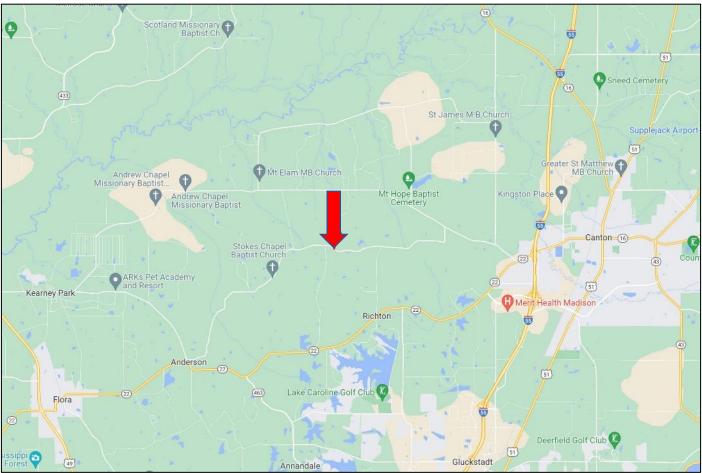

# DIRECTIONAL MAP

<u>DIRECTIONS FROM I-55 NORTH IN CANTON, MS</u>: Take exit 119 for Canton/Hwy 22 towards Flora, MS. Travel 0.6 miles and turn right onto Virlilia Rd. Travel 2.4 miles then turn left onto Stokes Road. After approximately 4.5 miles, the property will be on your right at the start of the white fence. <u>GOOGLE MAP LINK</u>