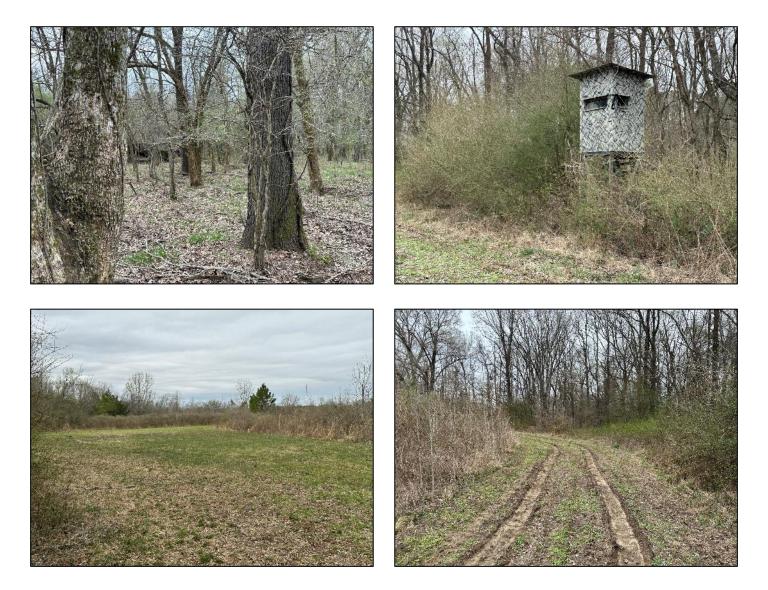

#### 101.4+/- Acres on Stokes Road in Flora Madison County, Mississippi

Have you been searching for the perfect opportunity to own your slice of heaven in Madison County? This well-established hunting land has plenty of deer and the occasional turkey. This 101.4+/- acre property has five established food plots with shooting houses in place. There is also a stocked 1+/- acre pond with a creek running through the property. If you want livestock, there are approximately 52+/- acres of pasture area as well. The land is gently rolling, with a mix of hardwood and pine trees providing shade and scenic beauty. The property has several potential building sites, making it an ideal location for a private retreat or family estate. The property is conveniently located just a short drive from the growing town of Flora, which offers a variety of restaurants, shops, and local amenities. Additionally, the nearby Ross Barnett Reservoir provides opportunities for boating, fishing, and other water activities. The property is situated in a highly desirable area of Madison County, with excellent schools and a growing economy. Give Allyson a call to schedule your showing today!