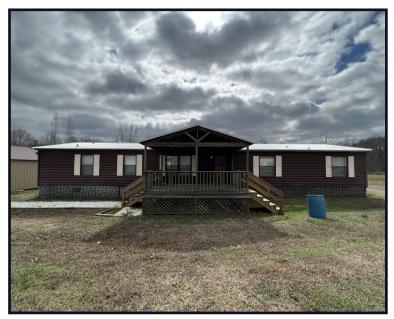

This beautiful Hinds County home is just the one for you. Although the home is in Hinds County it is actually zoned for Madison County School District; Elementary (East Flora), Middle School (Madison Middle), Junior High (Rosa Scott), High School (Madison Central). This home is approximately 2,240 sqft heated and cooled. The home is 4 bed 2 bath and has recently been updated. It is a manufactured home built in 2002 on approximately 2 acres with a huge carport/ shop. This home offers a massive owners suite and bathroom with its own sitting area. This one won't last long, call Travis Smith today!

104 Rabbit Run Ln Bolton, MS

TRAVIS SMITH, REALTOR® Travis@TomSmithLand.com 601.898.2772 office | 601.600.0428 cell

TomSmithLandandHomes.com

LändRepor

2011-2022

BROKERAGE

Call me today!