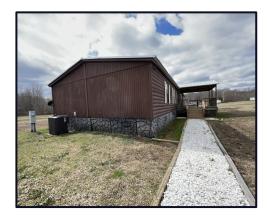

This beautiful Hinds County home is just the one for you. Although the home is in Hinds County it is actually zoned for Madison County School District; Elementary (East Flora), Middle School (Madison Middle), Junior High (Rosa Scott), High School (Madison Central). This home is approximately 2,240 sqft heated and cooled. The home is 4 bed 2 bath and has recently been updated. It is a manufactured home built in 2002 on approximately 2 acres with a huge carport/ shop. This home offers a massive owners suite and bathroom with its own sitting area. This one won't last long, call Travis Smith today!

104 Rabbit Run Ln Bolton, MS



TRAVIS SMITH, REALTOR® Travis@TomSmithLand.com 601.898.2772 office | 601.600.0428 cell



TomSmithLandandHomes.com

LändRepor

2011-2022

BROKERAGE

















Call me today!





# TomSmithLandandHomes.com

















Call me today!





# TomSmithLandandHomes.com

















Call me today!





# TomSmithLandandHomes.com



# **CLICK HERE FOR AN INTERACTIVE MAP**

Call me today!



TRAVIS SMITH, REALTOR® Travis@TomSmithLand.com 601.898.2772 office | 601.600.0428 cell



#### TomSmithLandandHomes.com





Call me today!





#### TomSmithLandandHomes.com

# DIRECTIONAL MAP



<u>Directions from Intersection Hwy 22 and Trotter Rd in Bolton, MS:</u> Head north on Trotter Rd for 1.1 miles then Turn left onto Johnson Line Rd and travel for 2.9 miles, then Turn right onto Rabbit Run Rd and the property will be on the right in 0.1 miles.

104 Rabbit Run Ln Bolton, MS



TRAVIS SMITH, REALTOR ® Travis@TomSmithLand.com 601.898.2772