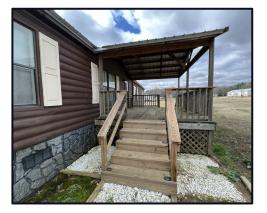

This beautiful Hinds County home is just the one for you. Although the home is in Hinds County it is actually zoned for Madison County School District; Elementary (East Flora), Middle School (Madison Middle), Junior High (Rosa Scott), High School (Madison Central). This home is approximately 2,240 sqft heated and cooled. The home is 4 bed 2 bath and has recently been updated. It is a manufactured home built in 2002 on approximately 2 acres with a huge carport/ shop. This home offers a massive owners suite and bathroom with its own sitting area. This one won't last long, call Travis Smith today!

104 Rabbit Run Ln Bolton, MS



TRAVIS SMITH, REALTOR® Travis@TomSmithLand.com 601.898.2772 office | 601.600.0428 cell



TomSmithLandandHomes.com

LändRepor

2011-2022

BROKERAGE

















Call me today!





# TomSmithLandandHomes.com

















Call me today!





# TomSmithLandandHomes.com

















Call me today!





# TomSmithLandandHomes.com



# **CLICK HERE FOR AN INTERACTIVE MAP**

Call me today!



TRAVIS SMITH, REALTOR® Travis@TomSmithLand.com 601.898.2772 office | 601.600.0428 cell



#### TomSmithLandandHomes.com





Call me today!





#### TomSmithLandandHomes.com

# DIRECTIONAL MAP



<u>Directions from Intersection Hwy 22 and Trotter Rd in Bolton, MS:</u> Head north on Trotter Rd for 1.1 miles then Turn left onto Johnson Line Rd and travel for 2.9 miles, then Turn right onto Rabbit Run Rd and the property will be on the right in 0.1 miles.

104 Rabbit Run Ln Bolton, MS



TRAVIS SMITH, REALTOR ® Travis@TomSmithLand.com 601.898.