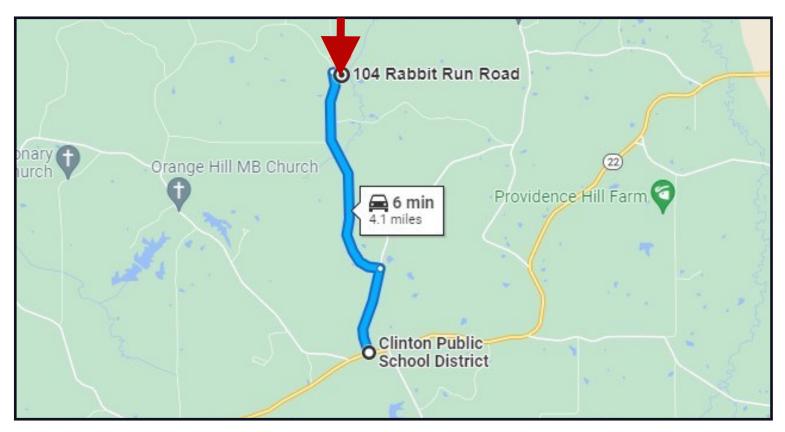

# DIRECTIONAL MAP

<u>Directions from Intersection Hwy 22 and Trotter Rd in Bolton, MS:</u> Head north on Trotter Rd for 1.1 miles then Turn left onto Johnson Line Rd and travel for 2.9 miles, then Turn right onto Rabbit Run Rd and the property will be on the right in 0.1 miles.