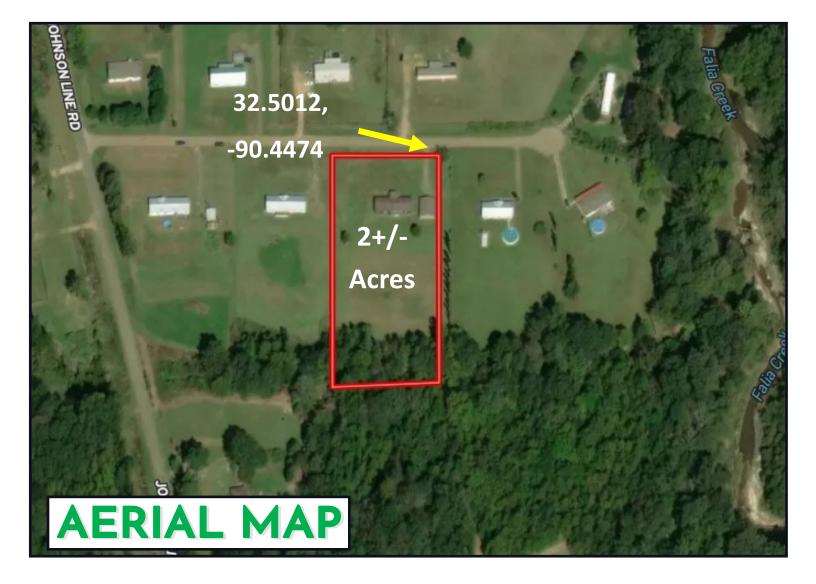

This beautiful Hinds County home is just the one for you. Although the home is in Hinds County it is actually zoned for Madison County School District; Elementary (East Flora), Middle School (Madison Middle), Junior High (Rosa Scott), High School (Madison Central). This home is approximately 2,240 sqft heated and cooled. The home is 4 bed 2 bath and has recently been updated. It is a manufactured home built in 2002 on approximately 2 acres with a huge carport/ shop. This home offers a massive owners suite and bathroom with its own sitting area. This one won't last long, call Travis Smith today!

104 Rabbit Run Ln Bolton, MS

TRAVIS SMITH, REALTOR® Travis@TomSmithLand.com 601.898.2772 office | 601.600.0428 cell

TomSmithLandandHomes.com

LändRepor

2011-2022

BROKERAGE

Call me today!