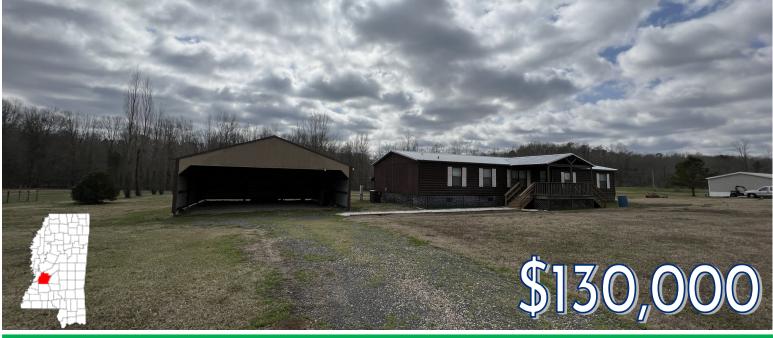

This beautiful Hinds County home is just the one for you. Although the home is in Hinds County it is actually zoned for Madison County School District; Elementary (East Flora), Middle School (Madison Middle), Junior High (Rosa Scott), High School (Madison Central). This home is approximately 2,240 sqft heated and cooled. The home is 4 bed 2 bath and has recently been updated. It is a manufactured home built in 2002 on approximately 2 acres with a huge carport/ shop. This home offers a massive owners suite and bathroom with its own sitting area. This one won't last long, call Travis Smith today!

104 Rabbit Run Ln Bolton, MS

TRAVIS SMITH, REALTOR® Travis@TomSmithLand.com 601.898.2772 office | 601.600.0428 cell

TomSmithLandandHomes.com

LändRepor

2011-2022

BROKERAGE

Call me today!