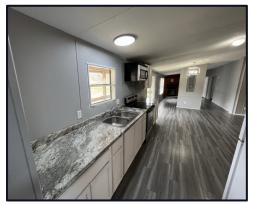

This beautiful Hinds County home is just the one for you. Although the home is in Hinds County it is actually zoned for Madison County School District; Elementary (East Flora), Middle School (Madison Middle), Junior High (Rosa Scott), High School (Madison Central). This home is approximately 2,240 sqft heated and cooled. The home is 4 bed 2 bath and has recently been updated. It is a manufactured home built in 2002 on approximately 2 acres with a huge carport/ shop. This home offers a massive owners suite and bathroom with its own sitting area. This one won't last long, call Travis Smith today!