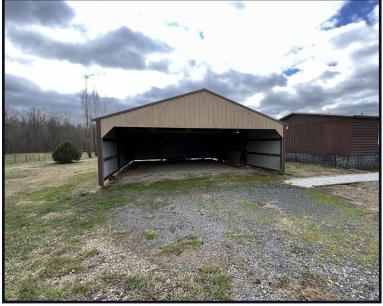

This beautiful Hinds County home is just the one for you. Although the home is in Hinds County it is actually zoned for Madison County School District; Elementary (East Flora), Middle School (Madison Middle), Junior High (Rosa Scott), High School (Madison Central). This home is approximately 2,240 sqft heated and cooled. The home is 4 bed 2 bath and has recently been updated. It is a manufactured home built in 2002 on approximately 2 acres with a huge carport/ shop. This home offers a massive owners suite and bathroom with its own sitting area. This one won't last long, call Travis Smith today!