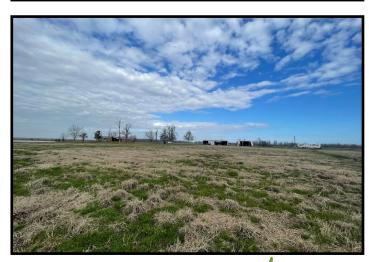

### Six 0.5+/- Acre Lots Concordia Parish, LA

Píck one of these síx 0.50 +/- acre lots available in Concordía Parish, La! One of these lots would be perfect for an outdoor enthusiast looking for a place convenient for excellent hunting and fishing. RV's are welcome, being there are no restrictions. The property is located near Richard K. Yancey WMA, Bayou Cocodrie National Wildlife Refuge, Concordia State Wildlife Management Area, and Concordia Lake. If you are looking for a place to stay while enjoying these great recreational places to hunt and fish, this property is for you! Located in Vidalia, 1 1/2 hours from Baton Rouge, La. Call Tara today to schedule a viewing!