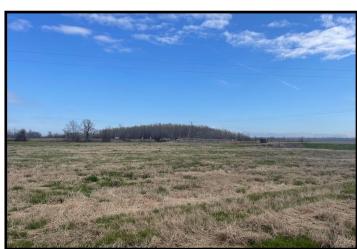

### Six 0.5+/- Acre Lots Concordia Parish, LA

Píck one of these síx 0.50 +/- acre lots available in Concordía Parish, La! One of these lots would be perfect for an outdoor enthusiast looking for a place convenient for excellent hunting and fishing. RV's are welcome, being there are no restrictions. The property is located near Richard K. Yancey WMA, Bayou Cocodrie National Wildlife Refuge, Concordia State Wildlife Management Area, and Concordia Lake. If you are looking for a place to stay while enjoying these great recreational places to hunt and fish, this property is for you! Located in Vidalia, 1 1/2 hours from Baton Rouge, La. Call Tara today to schedule a viewing!