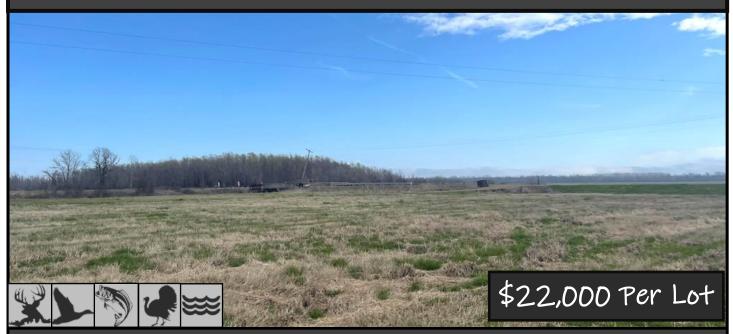

### Six 0.5+/- Acre Lots Concordia Parish, LA

Píck one of these síx 0.50 +/- acre lots available in Concordía Parish, La! One of these lots would be perfect for an outdoor enthusiast looking for a place convenient for excellent hunting and fishing. RV's are welcome, being there are no restrictions. The property is located near Richard K. Yancey WMA, Bayou Cocodrie National Wildlife Refuge, Concordia State Wildlife Management Area, and Concordia Lake. If you are looking for a place to stay while enjoying these great recreational places to hunt and fish, this property is for you! Located in Vidalia, 1 1/2 hours from Baton Rouge, La. Call Tara today to schedule a viewing!

Directions from the Intersection of LA-15 and LA-131 in Vidalia, LA: Travel south on LA-15 for 13.1 miles, turn right into drive way, the property is on the left. Address: 16722 LA-15 Other, LA 71373