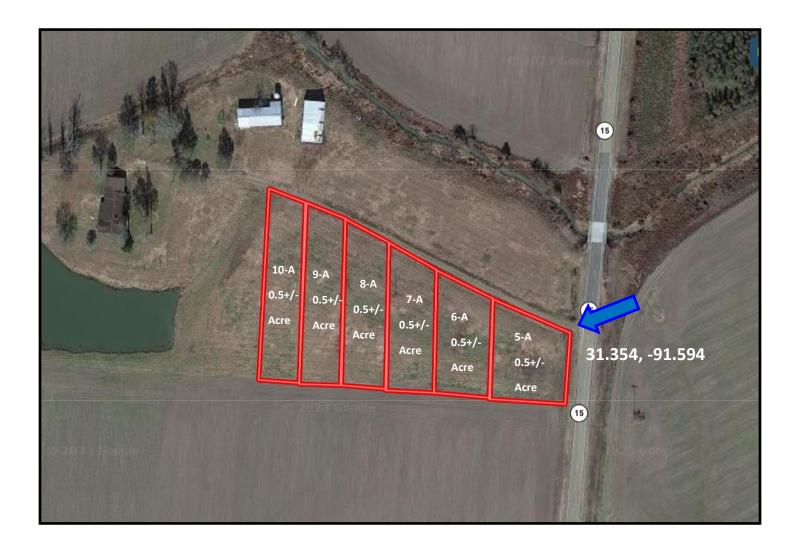

### Aerial Map

Click for Interactive Map

### Six 0.5+/- Acre Lots Concordia Parish, LA

Píck one of these síx 0.50 +/- acre lots available in Concordía Parish, La! One of these lots would be perfect for an outdoor enthusiast looking for a place convenient for excellent hunting and fishing. RV's are welcome, being there are no restrictions. The property is located near Richard K. Yancey WMA, Bayou Cocodrie National Wildlife Refuge, Concordia State Wildlife Management Area, and Concordia Lake. If you are looking for a place to stay while enjoying these great recreational places to hunt and fish, this property is for you! Located in Vidalia, 1 1/2 hours from Baton Rouge, La. Call Tara today to schedule a viewing!