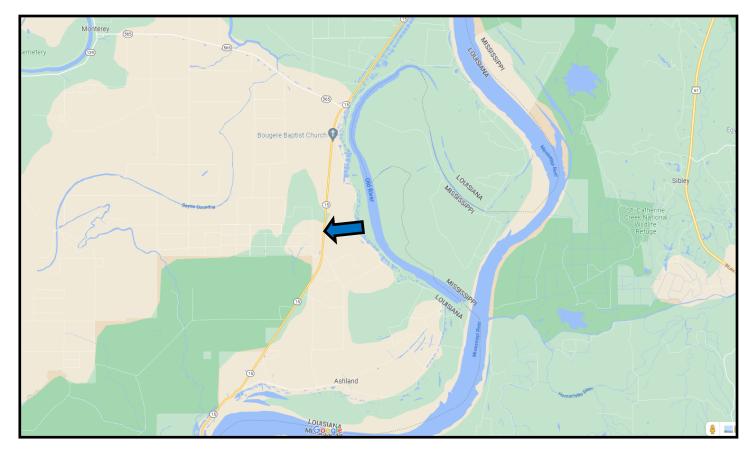

### Directional Map

<u>Directions from the Intersection of LA-15 and LA-131 in Vidalia, LA:</u> Travel south on LA-15 for 13.1 miles, turn right into drive way, the property is on the left.

Address: 16722 LA-15 Other, LA 71373

Directions from the Intersection of LA-15 and LA-131 in Vidalia, LA: Travel south on LA-15 for 13.1 miles, turn right into drive way, the property is on the left. Address: 16722 LA-15 Other, LA 71373